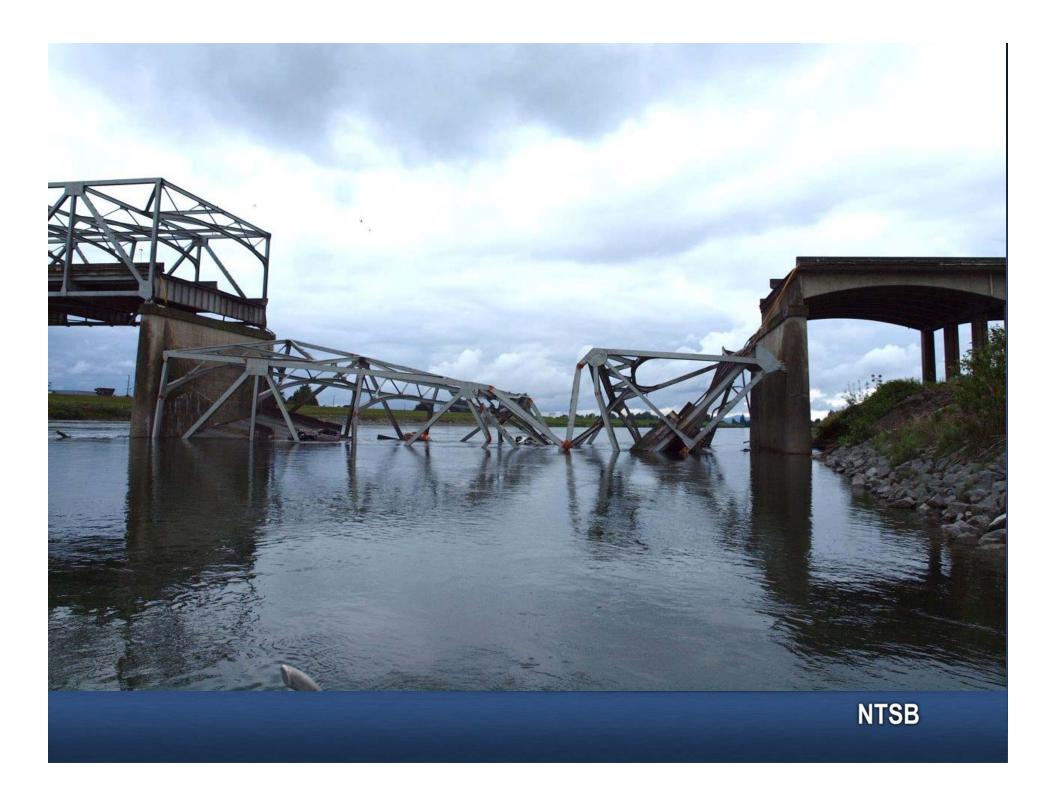

### Mount Vernon, WA

- Bridge collapse
  - -May 23, 2013
  - Interstate 5 over Skagit River
  - Oversize truck struck bridge
- Safety systems in place
  - -Systems error

# Mount Vernon Safety Issues

- Permitting & route surveys
- Pilot/escort vehicle operations
- Commercial driver operations
- State practices for bridge strikes
- Low-clearance signage