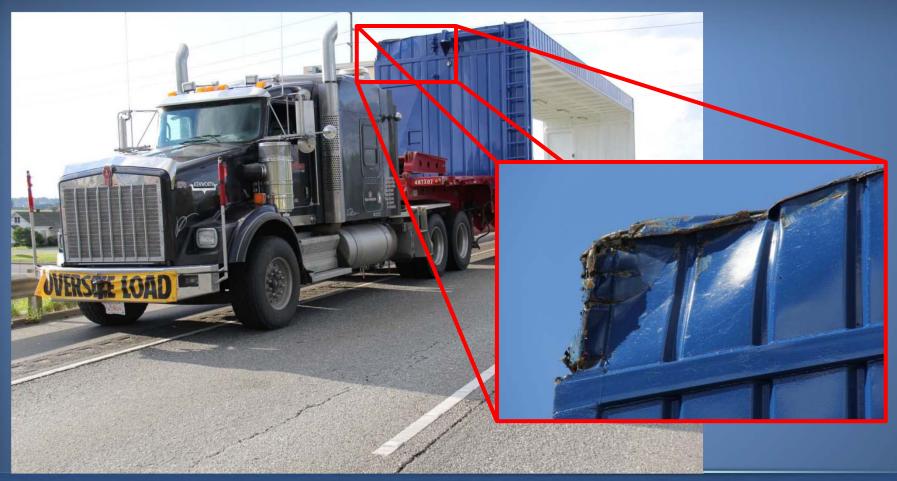

### Mount Vernon, WA

- Bridge collapse
  - -May 23, 2013
  - Interstate 5 over Skagit River
  - Oversize truck struck bridge
- Safety systems in place
  - -Systems error

# Oversized Load

NTSB

# Mount Vernon Safety Issues

- Permitting & route surveys
- Pilot/escort vehicle operations
- Commercial driver operations
- State practices for bridge strikes
- Low-clearance signage