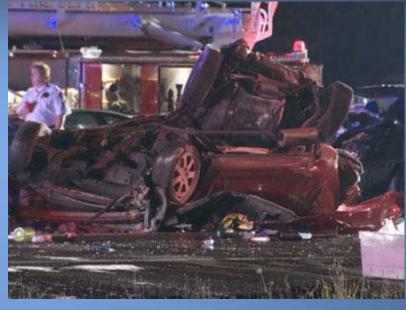

# Completed Investigations

- Midland, TX Report
- FMCSA Oversight Recommendations
- Tractor Trailer Recommendations
- Mount Vernon, Report

#### Midland Accident

- Parade float struck by train
  - -November 15, 2012
  - Veterans Day Parade
  - 12 servicemen and spouses on folding chairs on flatbed
  - -4 fatalities, 11 injuries