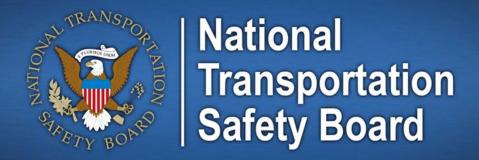

#### Midland Accident

- Parade float struck by train
  - -November 15, 2012
  - Veterans Day Parade
  - 12 servicemen and spouses on folding chairs on flatbed
  - -4 fatalities, 11 injuries

#### Parade float

#### Lead locomotive