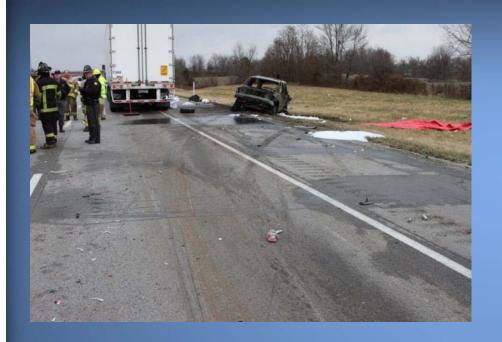

# Completed Investigations

- Midland, TX Report
- FMCSA Oversight Recommendations
- Tractor Trailer Recommendations
- Mount Vernon, Report

#### Midland Accident

- Parade float struck by train
  - -November 15, 2012
  - Veterans Day Parade
  - 12 servicemen and spouses on folding chairs on flatbed
  - -4 fatalities, 11 injuries