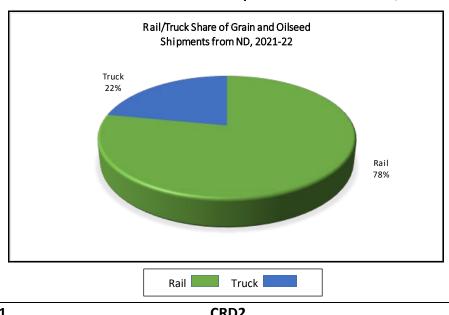

MODE FOR GRAIN AND OILSEED SHIPMENTS
ORIGINATING FROM NORTH DAKOTA ELEVATORS

Mode for Grain and Oilseed Shipments from ND (1,000 Bushels)

|         | Single Car | Multi Car | Unit Train | Truck   | Shuttle | Total   |
|---------|------------|-----------|------------|---------|---------|---------|
| 2015-16 | 98,787     | 73,171    | 60,815     | 160,283 | 411,064 | 804,121 |
|         | 12%        | 9%        | 8%         | 20%     | 51%     |         |
| 2016-17 | 84,651     | 56,102    | 58,947     | 161,101 | 595,492 | 956,294 |
|         | 9%         | 6%        | 6%         | 17%     | 62%     |         |
| 2017-18 | 64,141     | 50,578    | 42,830     | 155,485 | 549,303 | 862,337 |
|         | 7%         | 6%        | 5%         | 18%     | 64%     |         |
| 2018-19 | 66,935     | 53,000    | 41,251     | 145,273 | 536,573 | 843,032 |
|         | 8%         | 6%        | 5%         | 18%     | 64%     |         |
| 2019-20 | 57,121     | 49,693    | 51,609     | 179,616 | 460,794 | 798,833 |
|         | 7%         | 6%        | 6%         | 22%     | 58%     |         |
| 2020-21 | 51,558     | 49,455    | 41,653     | 157,680 | 412,829 | 713,176 |
|         | 7%         | 6%        | 6%         | 22%     | 58%     |         |
| 2021-22 | 39,091     | 37,322    | 37,142     | 150,913 | 426,191 | 690,659 |
|         | 6%         | 5%        | 5%         | 22%     | 62%     |         |