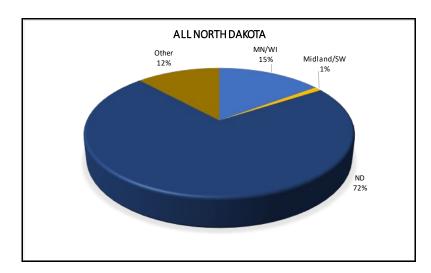

# Destinations for Sunflower Shipments, 2021-22 Crop Reporting District

Trends for Destinations of Sunflower Shipments from ND (1,000 cwt)

|         | Dul-Sup | MN/WI | Midland/SW | PNW | North<br>Dakota | Total |
|---------|---------|-------|------------|-----|-----------------|-------|
| 2015-16 | 1       | 479   | 4          | 24  | 1,406           | 2,686 |
|         | 0%      | 18%   | 0%         | 1%  | 52%             |       |
| 2016-17 | 0       | 82    | 12         | 22  | 2,061           | 2,938 |
|         | 0%      | 3%    | 0%         | 1%  | 70%             |       |
| 2017-18 | 0       | 515   | 0          | 12  | 1,955           | 3,390 |
|         | 0%      | 15%   | 0%         | 0%  | 58%             |       |
| 2018-19 | 0       | 475   | 14         | 10  | 1,142           | 2,443 |
|         | 0%      | 19%   | 1%         | 0%  | 47%             |       |
| 2019-20 | 0       | 417   | 12         | 20  | 1,041           | 1,850 |
|         | 0%      | 23%   | 1%         | 1%  | 56%             |       |
| 2020-21 | 2       | 584   | 8          | 18  | 1,289           | 2,494 |
|         | 0%      | 23%   | 0%         | 1%  | 52%             |       |
| 2021-22 | 0       | 525   | 22         | 13  | 2,552           | 3,555 |
|         | 0%      | 15%   | 1%         | 0%  | 72%             |       |