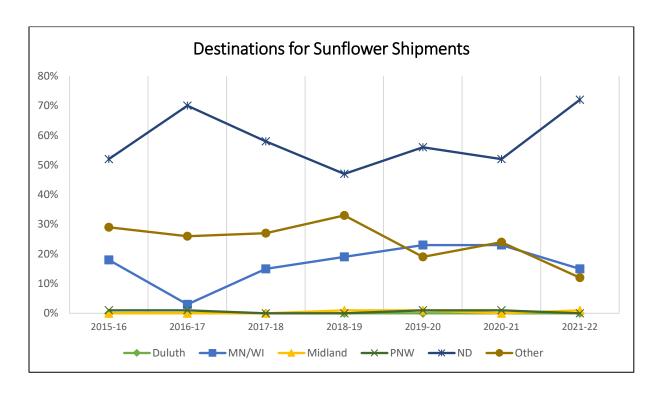

# Destinations for Sunflower Shipments, 2021-22 Crop Reporting District

Trends for Destinations of Sunflower Shipments from ND (1,000 cwt)

|         | Dul-Sup | MN/WI | Midland/SW | PNW | North<br>Dakota | Total |
|---------|---------|-------|------------|-----|-----------------|-------|
| 2015-16 | 1       | 479   | 4          | 24  | 1,406           | 2,686 |
|         | 0%      | 18%   | 0%         | 1%  | 52%             |       |
| 2016-17 | 0       | 82    | 12         | 22  | 2,061           | 2,938 |
|         | 0%      | 3%    | 0%         | 1%  | 70%             |       |
| 2017-18 | 0       | 515   | 0          | 12  | 1,955           | 3,390 |
|         | 0%      | 15%   | 0%         | 0%  | 58%             |       |
| 2018-19 | 0       | 475   | 14         | 10  | 1,142           | 2,443 |
|         | 0%      | 19%   | 1%         | 0%  | 47%             |       |
| 2019-20 | 0       | 417   | 12         | 20  | 1,041           | 1,850 |
|         | 0%      | 23%   | 1%         | 1%  | 56%             |       |
| 2020-21 | 2       | 584   | 8          | 18  | 1,289           | 2,494 |
|         | 0%      | 23%   | 0%         | 1%  | 52%             |       |
| 2021-22 | 0       | 525   | 22         | 13  | 2,552           | 3,555 |
|         | 0%      | 15%   | 1%         | 0%  | 72%             |       |