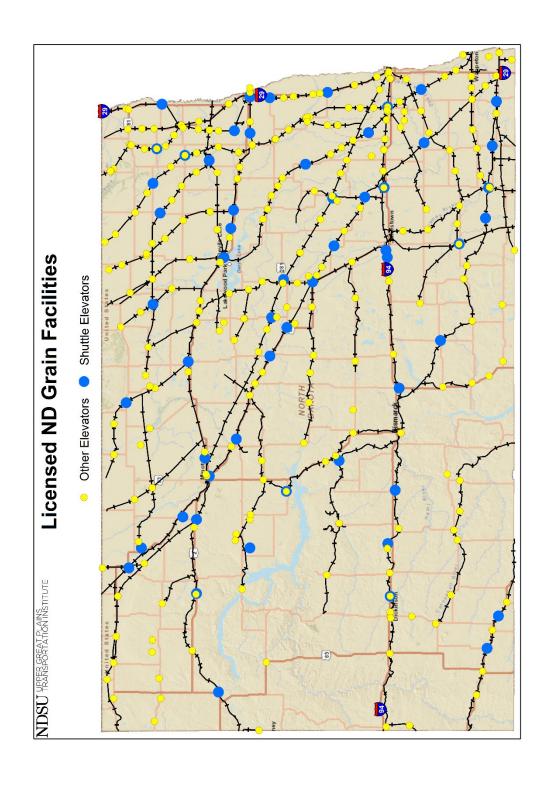

#### **NORTH DAKOTA CROP REPORTING DISTRICTS**

#### **ELEVATORS IN EACH CRD, 2020-21**