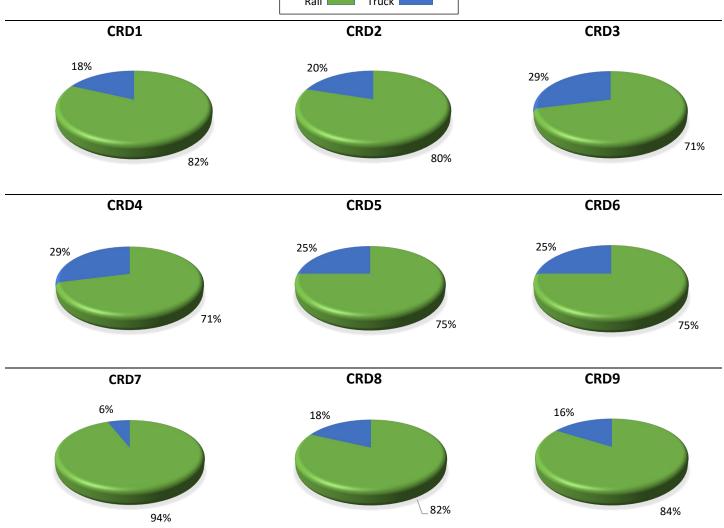

<sup>&</sup>lt;sup>a</sup>Bushels transshipped to other ND elevators.

<sup>&</sup>lt;sup>b</sup>Bushels shipped to processors and various export points.

Modal Share of Grain and Oilseed Shipments from Each CRD, 2021-22

#### **Mode for Grain and Oilseed Shipments from Each CRD**

(1,000 Bushels)

|         |        | C        | RD 1                |          |         |                  |                    |          |       | CRD 2 |            |         |          |
|---------|--------|----------|---------------------|----------|---------|------------------|--------------------|----------|-------|-------|------------|---------|----------|
|         | Single | Multi    | Unit                |          |         |                  |                    | Single   | Multi | Unit  |            |         |          |
|         | Car    | Car      | Train               | Truck    | Shuttle | Total            |                    | Car      | Car   | Train | Truck      | Shuttle | Total    |
| 2015-16 | 31%    | 16%      | 13%                 | 10%      | 31%     | 96,607           | 2015-16            | 11%      | 7%    | 4%    | 28%        | 51%     | 46,967   |
| 2016-17 | 26%    | 13%      | 12%                 | 10%      | 39%     | 95,711           | 2016-17            | 7%       | 6%    | 10%   | 17%        | 60%     | 67,339   |
| 2017-18 | 25%    | 13%      | 8%                  | 16%      | 36%     | 76,078           | 2017-18            | 8%       | 6%    | 2%    | 19%        | 66%     | 68,811   |
| 2018-19 | 20%    | 20%      | 13%                 | 10%      | 37%     | 83,442           | 2018-19            | 5%       | 7%    | 4%    | 13%        | 71%     | 65,001   |
| 2019-20 | 20%    | 12%      | 18%                 | 8%       | 42%     | 76,042           | 2019-20            | 6%       | 7%    | 2%    | 9%         | 76%     | 71,597   |
| 2020-21 | 21%    | 13%      | 15%                 | 10%      | 42%     | 90,148           | 2020-21            | 6%       | 10%   | 4%    | 13%        | 67%     | 76,207   |
| 2021-22 | 15%    | 10%      | 8%                  | 18%      | 49%     | 71,999           | 2021-22            | 3%       | 4%    | 1%    | 20%        | 72%     | 46,413   |
|         |        |          | RD 3                |          |         |                  |                    |          |       | CRD 4 |            |         |          |
|         | Single | Multi    | Unit                |          |         |                  |                    | Single   | Multi | Unit  |            |         |          |
|         | Car    | Car      |                     |          | Shuttle | Total            |                    | Car      | Car   |       |            | Shuttle | Total    |
| 2015-16 | 10%    | 9%       | 9%                  | 25%      | 47%     | 169,090          | 2015-16            | 14%      | 8%    | 15%   | 18%        | 45%     | 29,032   |
| 2016-17 | 7%     | 5%       | 4%                  | 20%      | 63%     | 195,717          | 2016-17            | 13%      | 6%    | 14%   | 9%         | 58%     | 31,603   |
| 2017-18 | 7%     | 6%       | 4%                  | 21%      | 62%     | 195,165          | 2017-18            | 10%      | 7%    | 13%   | 11%        | 60%     | 23,244   |
| 2018-19 | 9%     | 6%       | 4%                  | 26%      | 55%     | 187,916          | 2018-19            | 9%       | 6%    | 11%   | 10%        | 65%     | 21,593   |
| 2019-20 | 5%     | 7%       | 5%                  | 26%      | 57%     | 160,938          | 2019-20            | 11%      | 11%   | 15%   | 12%        | 51%     | 30,781   |
| 2020-21 | 4%     | 3%       | 4%                  | 27%      | 61%     | 156,425          | 2020-21            | 8%       | 5%    | 15%   | 42%        | 30%     | 28,426   |
| 2021-22 | 4%     | 4%       | 4%                  | 29%      | 60%     | 154,723          | 2021-22            | 6%       | 8%    | 13%   | 29%        | 45%     | 21,070   |
|         |        |          | RD 5                |          |         |                  |                    |          |       | CRD 6 |            |         |          |
|         | Single | Multi    | Unit                |          |         |                  |                    | Single   | Multi | Unit  |            |         |          |
|         | Car    | Car      |                     |          | Shuttle | Total            |                    | Car      | Car   |       |            | Shuttle | Total    |
| 2015-16 | 9%     | 7%       | 4%                  | 15%      | 65%     | 94,936           | 2015-16            | 6%       | 7%    | 4%    | 25%        | 58%     | 155,423  |
| 2016-17 | 8%     | 3%       | 3%                  | 11%      | 75%     | 122,884          | 2016-17            | 5%       | 3%    | 5%    | 21%        | 67%     | 194,979  |
| 2017-18 | 4%     | 4%       | 3%                  | 12%      | 76%     | 115,400          | 2017-18            | 4%       | 2%    | 3%    | 22%        | 70%     | 174,503  |
| 2018-19 | 5%     | 6%       | 3%                  | 10%      | 76%     | 99,163           | 2018-19            | 6%       | 1%    | 2%    | 23%        | 68%     | 169,221  |
| 2019-20 | 5%     | 6%       | 4%                  | 12%      | 73%     | 100,554          | 2019-20            | 4%       | 1%    | 2%    | 43%        | 50%     | 177,041  |
| 2020-21 | 6%     | 7%       | 2%                  | 17%      | 67%     | 95,764           | 2020-21            | 5%       | 2%    | 2%    | 32%        | 59%     | 115,832  |
| 2021-22 | 5%     | 4%       | 5%                  | 25%      | 61%     | 76,446           | 2021-22            | 4%       | 3%    | 5%    | 25%        | 63%     | 137,841  |
|         | c' l . |          | RD 7                |          |         |                  |                    | 61       |       | CRD 8 |            |         |          |
|         | Single | Multi    | Unit                | <b>-</b> | ch ut   | <b>-</b> 1       |                    | Single   | Multi | Unit  | <b>-</b>   | ch ut   | <b>-</b> |
| 2015 16 | Car    | Car      |                     |          | Shuttle | Total            | 2015 16            | Car      | Car   |       |            | Shuttle | Total    |
| 2015-16 | 19%    | 8%       | 7%                  | 3%       | 63%     | 51,044           | 2015-16            | 2%       | 4%    | 9%    | 25%        | 60%     | 31,612   |
| 2016-17 | 15%    | 7%       | 9%                  | 4%       | 65%     | 44,133           | 2016-17            | 3%       | 8%    | 14%   | 28%        | 48%     | 28,953   |
| 2017-18 | 9%     | 8%<br>3% | 16%                 | 8%       | 59%     | 20,241<br>35,777 | 2017-18            | 6%<br>3% | 6%    | 11%   | 29%        | 49%     | 16,189   |
| 2018-19 | 11%    | 3%       | 8%                  | 5%       | 72%     | ,                | 2018-19<br>2019-20 | 2%       | 8%    | 11%   | 16%<br>15% | 63%     | 18,134   |
| 2019-20 | 14%    | 10%      | 14%                 | 7%       | 56%     | 41,024           |                    | 1%       | 4%    | 15%   |            | 64%     | 23,927   |
| 2020-21 | 13%    | 15%      | 16%                 | 8%       | 48%     | 29,084           | 2020-21            | 1%       | 2%    | 9%    | 25%        | 63%     | 15,424   |
| 2021-22 | 11%    | 7%       | 5%<br>C <b>RD 9</b> | 6%       | 72%     | 31,954           | 2021-22            | 2%       | 2%    | 8%    | 18%        | 71%     | 19,647   |
|         | Single | Multi    | פטא.<br>Unit        |          |         |                  |                    |          |       |       |            |         |          |
|         | Car    | Car      |                     | Truck    | Shuttle | Total            |                    |          |       |       |            |         |          |
| 2015-16 | 11%    | 10%      | 9%                  | 22%      | 49%     | 129,409          |                    |          |       |       |            |         |          |
| 2015-17 | 6%     | 7%       | 4%                  | 19%      | 64%     | 174,976          |                    |          |       |       |            |         |          |
| 2017-18 | 6%     | 7%       | 6%                  | 17%      | 65%     | 172,705          |                    |          |       |       |            |         |          |
| 2017-10 | 6%     | 6%       | 4%                  | 14%      | 70%     | 162,787          |                    |          |       |       |            |         |          |
| 2019-20 | 6%     | 6%       | 6%                  | 23%      | 59%     | 116,570          |                    |          |       |       |            |         |          |
| 2020-21 | 3%     | 9%       | 4%                  | 24%      | 60%     | 105,866          |                    |          |       |       |            |         |          |
| 2021-22 | 5%     | 9%       | 5%                  | 16%      | 66%     | 130,566          |                    |          |       |       |            |         |          |
|         | 270    | 2,0      | 270                 | -5/0     | 55/5    |                  |                    |          |       |       |            |         |          |