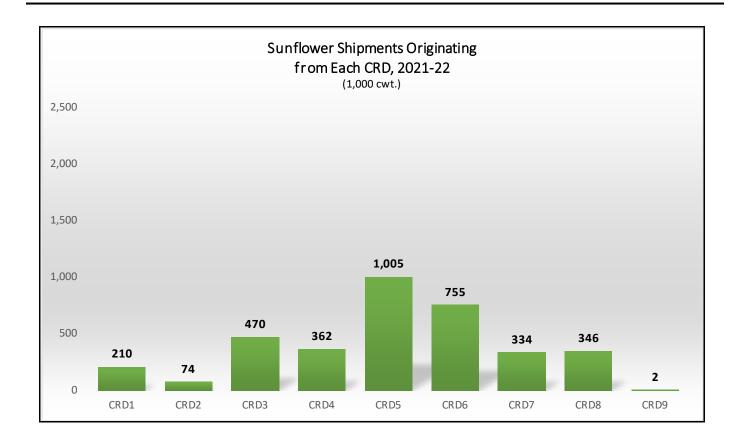

# Destinations for Sunflower Shipments, 2021-22 Crop Reporting District

Trends for Destinations of Sunflower Shipments from ND (1,000 cwt)

|         | Dul-Sup | MN/WI | Midland/SW | PNW | North<br>Dakota | Total |
|---------|---------|-------|------------|-----|-----------------|-------|
| 2015-16 | 1       | 479   | 4          | 24  | 1,406           | 2,686 |
|         | 0%      | 18%   | 0%         | 1%  | 52%             |       |
| 2016-17 | 0       | 82    | 12         | 22  | 2,061           | 2,938 |
|         | 0%      | 3%    | 0%         | 1%  | 70%             |       |
| 2017-18 | 0       | 515   | 0          | 12  | 1,955           | 3,390 |
|         | 0%      | 15%   | 0%         | 0%  | 58%             |       |
| 2018-19 | 0       | 475   | 14         | 10  | 1,142           | 2,443 |
|         | 0%      | 19%   | 1%         | 0%  | 47%             |       |
| 2019-20 | 0       | 417   | 12         | 20  | 1,041           | 1,850 |
|         | 0%      | 23%   | 1%         | 1%  | 56%             |       |
| 2020-21 | 2       | 584   | 8          | 18  | 1,289           | 2,494 |
|         | 0%      | 23%   | 0%         | 1%  | 52%             |       |
| 2021-22 | 0       | 525   | 22         | 13  | 2,552           | 3,555 |
|         | 0%      | 15%   | 1%         | 0%  | 72%             |       |