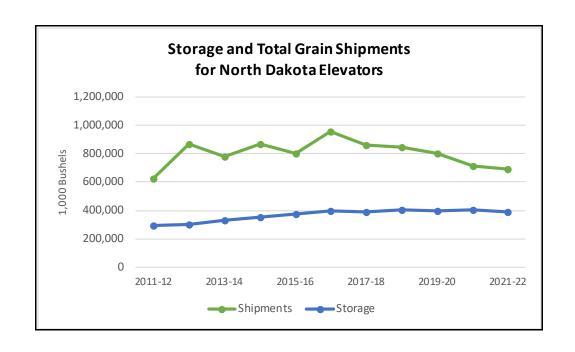

#### **NORTH DAKOTA ELEVATORS, 2021-22**

Storage: 389,642 thousand bu.

Grain Shipped to End User: 690,659 thousand bu.

Grain Transshipped to ND Elevator: 39,460 thousand bu.

Average Turnover: 3.2

Note: Elevator categories are based on the number of rail cars an elevator can load without railroad switching assistance (pg. iv).

## ND Elevator Storage, Shipments, and Turnover Ratios for Each CRD, 2021-22

| CRD | #<br>Elev | Storage<br>Capacity | Total<br>Transshipped <sup>a</sup> | Total<br>Shipments <sup>b</sup> | Average<br>Turnover |
|-----|-----------|---------------------|------------------------------------|---------------------------------|---------------------|
| 1   | 23        | 31,541,000          | 3,215,290                          | 71,998,677                      | 5.7                 |
| 2   | 20        | 31,123,000          | 342,221                            | 46,413,458                      | 2.4                 |
| 3   | 53        | 68,093,000          | 7,109,550                          | 154,722,774                     | 3.7                 |
| 4   | 7         | 9,822,000           | 2,600,951                          | 21,070,104                      | 2.5                 |
| 5   | 25        | 47,863,000          | 11,922,900                         | 76,446,351                      | 2.2                 |
| 6   | 39        | 98,738,123          | 9,381,980                          | 137,841,070                     | 2.8                 |
| 7   | 12        | 12,247,000          | 6,382                              | 31,954,171                      | 3.9                 |
| 8   | 7         | 9,262,000           | 847,358                            | 19,646,927                      | 3.1                 |
| 9   | 33        | 80,953,000          | 4,033,697                          | 130,565,674                     | 2.7                 |
| All | 219       | 389,642,123         | 39,460,329                         | 690,659,208                     | 3.2                 |