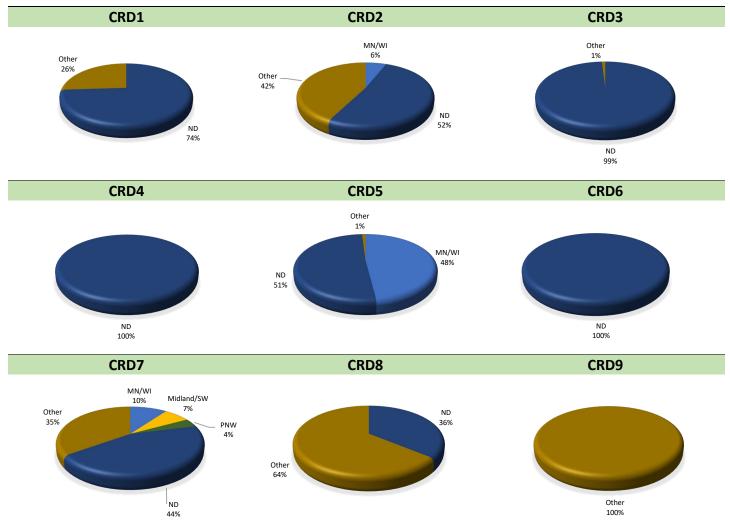

# Destinations for Sunflower Shipments, 2021-22 Crop Reporting District

Trends for Destinations of Sunflower Shipments from ND (1,000 cwt)

|         | Dul-Sup | MN/WI | Midland/SW | PNW | North<br>Dakota | Total |
|---------|---------|-------|------------|-----|-----------------|-------|
| 2015-16 | 1       | 479   | 4          | 24  | 1,406           | 2,686 |
|         | 0%      | 18%   | 0%         | 1%  | 52%             |       |
| 2016-17 | 0       | 82    | 12         | 22  | 2,061           | 2,938 |
|         | 0%      | 3%    | 0%         | 1%  | 70%             |       |
| 2017-18 | 0       | 515   | 0          | 12  | 1,955           | 3,390 |
|         | 0%      | 15%   | 0%         | 0%  | 58%             |       |
| 2018-19 | 0       | 475   | 14         | 10  | 1,142           | 2,443 |
|         | 0%      | 19%   | 1%         | 0%  | 47%             |       |
| 2019-20 | 0       | 417   | 12         | 20  | 1,041           | 1,850 |
|         | 0%      | 23%   | 1%         | 1%  | 56%             |       |
| 2020-21 | 2       | 584   | 8          | 18  | 1,289           | 2,494 |
|         | 0%      | 23%   | 0%         | 1%  | 52%             |       |
| 2021-22 | 0       | 525   | 22         | 13  | 2,552           | 3,555 |
|         | 0%      | 15%   | 1%         | 0%  | 72%             |       |