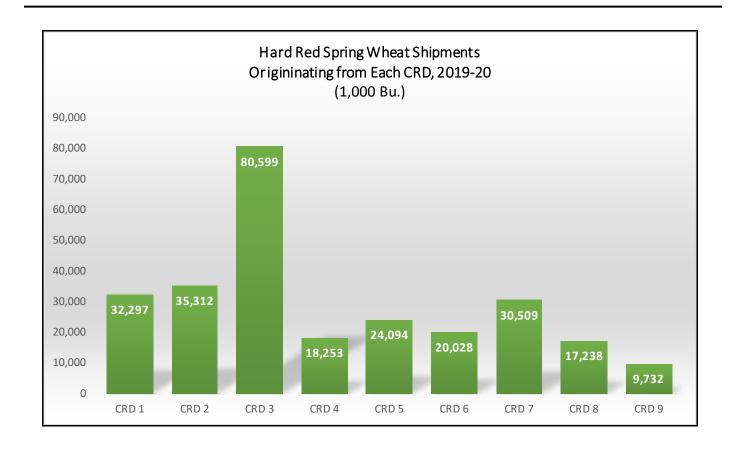

### HARD RED SPRING WHEAT SHIPMENTS

# Destinations for Hard Red Spring Wheat Shipments, 2019-20 Crop Reporting District

Trends for Destinations of Hard Red Spring Wheat Shipments from ND (1,000 Bushels)

|         | Dul-Sup | MN/WI  | Midland/SW | PNW     | North<br>Dakota | Total   |
|---------|---------|--------|------------|---------|-----------------|---------|
| 2013-14 | 8,767   | 40,226 | 27,337     | 70,255  | 20,584          | 250,168 |
|         | 4%      | 16%    | 11%        | 28%     | 8%              |         |
| 2014-15 | 15,159  | 43,131 | 30,389     | 70,867  | 25,775          | 284,631 |
|         | 5%      | 15%    | 11%        | 25%     | 9%              |         |
| 2015-16 | 9,271   | 38,311 | 29,934     | 89,365  | 22,877          | 283,666 |
|         | 3%      | 14%    | 11%        | 32%     | 8%              |         |
| 2016-17 | 13,217  | 57,289 | 24,411     | 109,590 | 20,657          | 305,961 |
|         | 4%      | 19%    | 8%         | 36%     | 7%              |         |
| 2017-18 | 5,188   | 45,465 | 19,897     | 72,515  | 18,095          | 225,647 |
|         | 2%      | 20%    | 9%         | 32%     | 8%              |         |
| 2018-19 | 10,008  | 45,374 | 29,173     | 90,482  | 16,693          | 258,885 |
|         | 4%      | 18%    | 11%        | 35%     | 6%              |         |
| 2019-20 | 10,820  | 54,783 | 31,053     | 91,015  | 18,106          | 268,063 |
|         | 4%      | 20%    | 12%        | 34%     | 7%              |         |

## **Destinations for Hard Red Spring Wheat Shipments from ND CRDs**

(1000 Bushels)

|         |              |              | CRD 1          | L         |           |              |                        |         |              |              | CRD 2          |               |           |              |                     |
|---------|--------------|--------------|----------------|-----------|-----------|--------------|------------------------|---------|--------------|--------------|----------------|---------------|-----------|--------------|---------------------|
|         | Duluth       | MN/WI        | Midland        | PNW       | ND        | Other        | Total                  |         | Duluth       | MN/WI        | Midland        | PNW           | ND        | Other        | Total               |
| 2013-14 | 4%           | 9%           | 9%             | 65%       | 3%        | 10%          | 35,864                 | 2013-14 | 2%           | 13%          | 7%             | 22%           | 4%        | 52%          | 18,289              |
| 2014-15 | 9%           | 11%          | 13%            | 51%       | 6%        | 10%          | 43,731                 | 2014-15 | 3%           | 9%           | 7%             | 48%           | 6%        | 28%          | 22,765              |
| 2015-16 | 4%           | 7%           | 11%            | 66%       | 3%        | 9%           | 44,357                 | 2015-16 | 0%           | 4%           | 8%             | 65%           | 7%        | 16%          | 19,981              |
| 2016-17 | 1%           | 8%           | 8%             | 75%       | 2%        | 5%           | 38,505                 | 2016-17 | 2%           | 9%           | 9%             | 56%           | 1%        | 23%          | 27,502              |
| 2017-18 | 2%           | 15%          | 7%             | 72%       | 2%        | 2%           | 26,874                 | 2017-18 | 2%           | 25%          | 5%             | 51%           | 1%        | 15%          | 24,789              |
| 2018-19 | 3%           | 16%          | 5%             | 66%       | 1%        | 8%           | 34,436                 | 2018-19 | 0%           | 19%          | 9%             | 48%           | 0%        | 24%          | 34,368              |
| 2019-20 | 5%           | 13%          | 7%             | 64%       | 5%        | 6%           | 32,297                 | 2019-20 | 1%           | 22%          | 8%             | 53%           | 3%        | 12%          | 35,312              |
|         |              |              | CRD 3          |           |           |              |                        |         |              |              | CRD 4          |               |           |              |                     |
|         | Duluth       | MN/WI        | Midland        | PNW       | ND        | Other        | Total                  |         | Duluth       | MN/WI        | Midland        | PNW           | ND        | Other        | Total               |
| 2013-14 | 4%           | 17%          | 11%            | 4%        | 17%       | 46%          | 65,839                 | 2013-14 | 0%           | 5%           | 8%             | 33%           | 5%        | 49%          | 19,696              |
| 2014-15 | 4%           | 13%          | 8%             | 8%        | 16%       | 51%          | 85,138                 | 2014-15 | 0%           | 8%           | 9%             | 31%           | 2%        | 49%          | 22,359              |
| 2015-16 | 4%           | 14%          | 7%             | 8%        | 15%       | 52%          | 76,852                 | 2015-16 | 4%           | 6%           | 6%             | 28%           | 5%        | 51%          | 19,246              |
| 2016-17 | 5%           | 14%          | 7%             | 17%       | 14%       | 45%          | 90,353                 | 2016-17 | 7%           | 38%          | 3%             | 37%           | 1%        | 13%          | 20,218              |
| 2017-18 | 1%           | 15%          | 7%             | 19%       | 15%       | 43%          | 80,248                 | 2017-18 | 1%           | 30%          | 16%            | 23%           | 1%        | 29%          | 13,492              |
| 2018-19 | 4%           | 14%          | 14%            | 12%       | 14%       | 42%          | 82,323                 | 2018-19 | 1%           | 27%          | 8%             | 45%           | 1%        | 18%          | 15,016              |
| 2019-20 | 2%           | 17%          | 10%            | 11%       | 14%       | 46%          | 80,599                 | 2019-20 | 1%           | 30%          | 11%            | 43%           | 0%        | 15%          | 18,253              |
|         | Dulukh       | B 4B1 /14/1  | CRD 5          |           | ND        | 041          | Takal                  |         | Duluali      | B 4B1 /14/1  | CRD 6          | DAILA         | ND        | O41          | Takal               |
| 2013-14 | Duluth<br>7% | MN/WI<br>20% | Midland<br>15% | PNW<br>6% | ND<br>12% | Other<br>41% | <b>Total</b><br>17,960 | 2013-14 | Duluth<br>5% | MN/WI<br>25% | Midland<br>18% | <b>PNW</b> 8% | ND<br>15% | Other<br>29% | <b>Total</b> 16,962 |
| 2013-14 | 13%          | 12%          | 9%             | 13%       | 10%       | 41%          | 23,398                 | 2013-14 | 10%          | 16%          | 24%            | 9%            | 16%       | 25%          | 19,996              |
| 2014-13 | 5%           | 7%           | 9%             | 33%       | 9%        | 37%          | 24,938                 | 2015-16 | 5%           | 22%          | 32%            | 3%            | 12%       | 27%          | 21,818              |
| 2015-10 | 10%          | 7%           | 4%             | 46%       | 6%        | 27%          | 29,574                 | 2016-17 | 8%           | 41%          | 11%            | 11%           | 9%        | 20%          | 27,244              |
| 2017-18 | 3%           | 9%           | 8%             | 35%       | 6%        | 38%          | 22,055                 | 2017-18 | 4%           | 31%          | 12%            | 20%           | 10%       | 23%          | 22,321              |
| 2018-19 | 11%          | 16%          | 4%             | 34%       | 11%       | 25%          | 20,728                 | 2018-19 | 7%           | 38%          | 11%            | 24%           | 9%        | 11%          | 19,969              |
| 2019-20 | 5%           | 29%          | 6%             | 28%       | 9%        | 22%          | 24,094                 | 2019-20 | 11%          | 33%          | 13%            | 21%           | 6%        | 16%          | 20,028              |
|         |              |              | CRD 7          |           |           |              | ,                      |         |              |              | CRD 8          |               |           |              | ,                   |
|         | Duluth       | MN/WI        | Midland        | PNW       | ND        | Other        | Total                  |         | Duluth       | MN/WI        | Midland        | PNW           | ND        | Other        | Total               |
| 2013-14 | 2%           | 5%           | 11%            | 60%       | 1%        | 21%          | 43,677                 | 2013-14 | 6%           | 31%          | 13%            | 25%           | 2%        | 23%          | 21,377              |
| 2014-15 | 5%           | 15%          | 11%            | 36%       | 1%        | 33%          | 33,579                 | 2014-15 | 2%           | 33%          | 15%            | 27%           | 6%        | 17%          | 22,504              |
| 2015-16 | 3%           | 6%           | 10%            | 46%       | 2%        | 33%          | 41,109                 | 2015-16 | 0%           | 30%          | 15%            | 34%           | 0%        | 21%          | 22,582              |
| 2016-17 | 2%           | 10%          | 15%            | 54%       | 0%        | 17%          | 36,591                 | 2016-17 | 3%           | 36%          | 12%            | 30%           | 1%        | 17%          | 19,831              |
| 2017-18 | 5%           | 13%          | 16%            | 49%       | 1%        | 16%          | 17,011                 | 2017-18 | 8%           | 37%          | 20%            | 12%           | 5%        | 18%          | 9,267               |
| 2018-19 | 1%           | 4%           | 22%            | 56%       | 0%        | 17%          | 30,629                 | 2018-19 | 4%           | 13%          | 13%            | 43%           | 0%        | 27%          | 12,854              |
| 2019-20 | 6%           | 5%           | 24%            | 52%       | 0%        | 12%          | 30,509                 | 2019-20 | 8%           | 16%          | 23%            | 46%           | 0%        | 7%           | 17,238              |
|         |              |              | CRD 9          | )         |           |              |                        |         |              |              |                |               |           |              |                     |
|         | Duluth       | MN/WI        | Midland        | PNW       | ND        | Other        | Total                  |         |              |              |                |               |           |              |                     |
| 2013-14 | 3%           | 50%          | 4%             | 0%        | 9%        | 33%          | 10,505                 |         |              |              |                |               |           |              |                     |
| 2014-15 | 2%           | 48%          | 4%             | 7%        | 3%        | 36%          | 11,162                 |         |              |              |                |               |           |              |                     |
| 2015-16 | 1%           | 50%          | 2%             | 0%        | 14%       | 33%          | 13,783                 |         |              |              |                |               |           |              |                     |
| 2016-17 | 0%           | 47%          | 2%             | 1%        | 14%       | 37%          | 16,143                 |         |              |              |                |               |           |              |                     |
| 2017-18 | 0%           | 50%          | 2%             | 0%        | 9%        | 38%          | 9,591                  |         |              |              |                |               |           |              |                     |
| 2018-19 | 9%           | 47%          | 3%             | 0%        | 1%        | 39%          | 8,562                  |         |              |              |                |               |           |              |                     |
| 2019-20 | 1%           | 60%          | 1%             | 3%        | 6%        | 29%          | 9,732                  |         |              |              |                |               |           |              |                     |