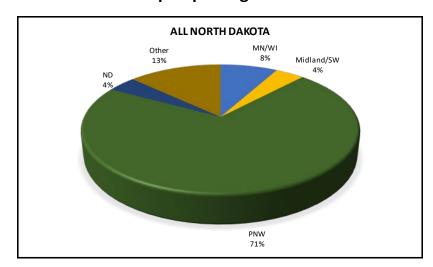

### **ALL GRAIN AND OILSEED SHIPMENTS**

## Destinations for Grain & Oilseed Shipments, 2019-20 Crop Reporting District

Trends for Destinations of Grain and Oilseed Shipments from ND (1,000 Bushels)

|         |         |         | <u> </u>   | <u>'</u> |                 |         |
|---------|---------|---------|------------|----------|-----------------|---------|
|         | Dul-Sup | MN/WI   | Midland/SW | PNW      | North<br>Dakota | Total   |
| 2013-14 | 16,484  | 106,236 | 78,197     | 254,995  | 143,327         | 781,216 |
|         | 2%      | 14%     | 10%        | 33%      | 18%             |         |
| 2014-15 | 22,320  | 105,183 | 69,028     | 326,514  | 139,929         | 869,541 |
|         | 3%      | 12%     | 8%         | 38%      | 16%             |         |
| 2015-16 | 18,074  | 103,532 | 64,105     | 299,478  | 123,494         | 804,121 |
|         | 2%      | 13%     | 8%         | 37%      | 15%             |         |
| 2016-17 | 24,427  | 131,452 | 51,462     | 444,267  | 123,941         | 956,294 |
|         | 3%      | 14%     | 5%         | 46%      | 13%             |         |
| 2017-18 | 8,502   | 118,226 | 52,397     | 390,562  | 107,756         | 862,337 |
|         | 1%      | 14%     | 6%         | 45%      | 12%             |         |
| 2018-19 | 18,712  | 123,298 | 59,970     | 364,831  | 87,340          | 843,032 |
|         | 2%      | 15%     | 7%         | 43%      | 10%             |         |
| 2019-20 | 25,577  | 149,062 | 81,615     | 303,227  | 79,720          | 798,833 |
|         | 3%      | 19%     | 10%        | 38%      | 10%             |         |
|         |         |         |            |          |                 |         |