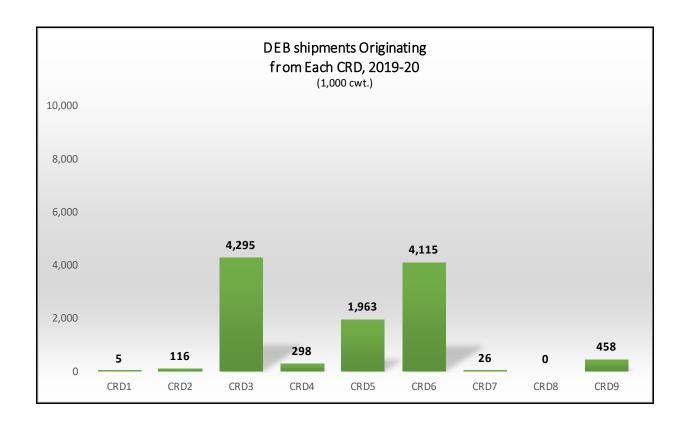

## **DRY EDIBLE BEAN SHIPMENTS**

# Destinations for Dry Edible Bean Shipments, 2019-20 Crop Reporting District

Trends for Destinations of DEB Shipments from ND (1,000 cwt)

|         |         |       | (1,000 cvc) |     |                 |        |
|---------|---------|-------|-------------|-----|-----------------|--------|
|         | Dul-Sup | MN/WI | Midland/SW  | PNW | North<br>Dakota | Total  |
| 2013-14 | 1       | 1,172 | 3,159       | 174 | 284             | 7,917  |
|         | 0%      | 15%   | 40%         | 2%  | 4%              |        |
| 2014-15 | 0       | 906   | 2,913       | 153 | 578             | 8,326  |
|         | 0%      | 11%   | 35%         | 2%  | 7%              |        |
| 2015-16 | 0       | 952   | 3,417       | 193 | 514             | 9,308  |
|         | 0%      | 10%   | 37%         | 2%  | 6%              |        |
| 2016-17 | 0       | 1,307 | 3,162       | 195 | 656             | 8,994  |
|         | 0%      | 15%   | 35%         | 2%  | 7%              |        |
| 2017-18 | 1       | 1,616 | 3,847       | 201 | 821             | 10,967 |
|         | 0%      | 15%   | 35%         | 2%  | 7%              |        |
| 2018-19 | 0       | 1,202 | 3,924       | 321 | 509             | 15,555 |
|         | 0%      | 8%    | 25%         | 2%  | 3%              |        |
| 2019-20 | 0       | 1,237 | 3,989       | 141 | 744             | 11,276 |
|         | 0%      | 11%   | 35%         | 1%  | 7%              |        |