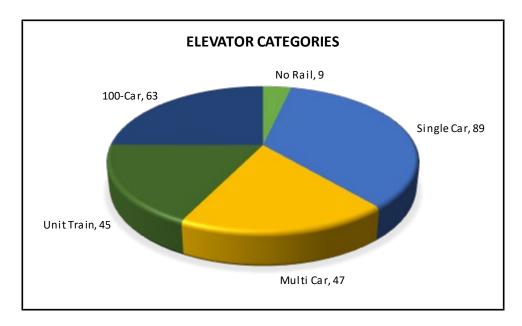

#### **NORTH DAKOTA ELEVATORS, 2019-20**

Storage: 393,555 thousand bu.

Grain Shipped to End User: 873,295 thousand bu.

Grain Transshipped to ND Elevator: 74,463 thousand bu.

Average Turnover: 5.8

Note: Elevator categories are based on the number of rail cars an elevator can load without railroad switching assistance (pg. iv).