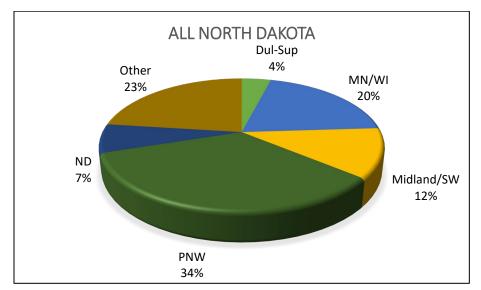

### **ALL GRAIN AND OILSEED SHIPMENTS**

## Destinations for Grain & Oilseed Shipments, 2019-20 Crop Reporting District

Trends for Destinations of Grain and Oilseed Shipments from ND (1,000 Bushels)

|         |         |         | <u> </u>   | <u>'</u> |                 |         |
|---------|---------|---------|------------|----------|-----------------|---------|
|         | Dul-Sup | MN/WI   | Midland/SW | PNW      | North<br>Dakota | Total   |
| 2013-14 | 16,484  | 106,236 | 78,197     | 254,995  | 143,327         | 781,216 |
|         | 2%      | 14%     | 10%        | 33%      | 18%             |         |
| 2014-15 | 22,320  | 105,183 | 69,028     | 326,514  | 139,929         | 869,541 |
|         | 3%      | 12%     | 8%         | 38%      | 16%             |         |
| 2015-16 | 18,074  | 103,532 | 64,105     | 299,478  | 123,494         | 804,121 |
|         | 2%      | 13%     | 8%         | 37%      | 15%             |         |
| 2016-17 | 24,427  | 131,452 | 51,462     | 444,267  | 123,941         | 956,294 |
|         | 3%      | 14%     | 5%         | 46%      | 13%             |         |
| 2017-18 | 8,502   | 118,226 | 52,397     | 390,562  | 107,756         | 862,337 |
|         | 1%      | 14%     | 6%         | 45%      | 12%             |         |
| 2018-19 | 18,712  | 123,298 | 59,970     | 364,831  | 87,340          | 843,032 |
|         | 2%      | 15%     | 7%         | 43%      | 10%             |         |
| 2019-20 | 25,577  | 149,062 | 81,615     | 303,227  | 79,720          | 798,833 |
|         | 3%      | 19%     | 10%        | 38%      | 10%             |         |
|         |         |         |            |          |                 |         |