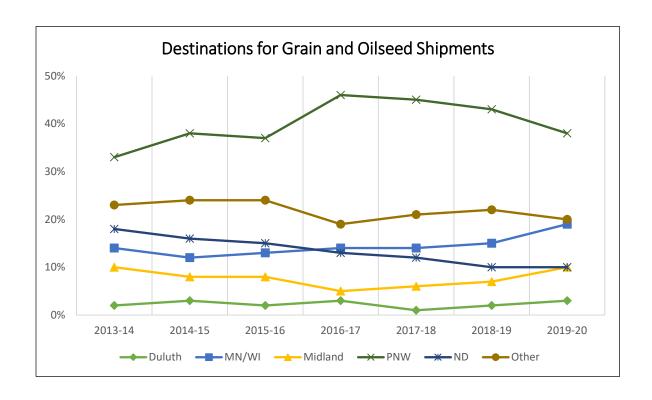

DESTINATIONS FOR GRAIN AND OILSEED SHIPMENTS ORIGINATING FROM NORTH DAKOTA ELEVATORS

### **ALL GRAIN AND OILSEED SHIPMENTS**

## Destinations for Grain & Oilseed Shipments, 2019-20 Crop Reporting District

Trends for Destinations of Grain and Oilseed Shipments from ND (1,000 Bushels)

|         |         |         | <u> </u>   | <u>'</u> |                 |         |
|---------|---------|---------|------------|----------|-----------------|---------|
|         | Dul-Sup | MN/WI   | Midland/SW | PNW      | North<br>Dakota | Total   |
| 2013-14 | 16,484  | 106,236 | 78,197     | 254,995  | 143,327         | 781,216 |
|         | 2%      | 14%     | 10%        | 33%      | 18%             |         |
| 2014-15 | 22,320  | 105,183 | 69,028     | 326,514  | 139,929         | 869,541 |
|         | 3%      | 12%     | 8%         | 38%      | 16%             |         |
| 2015-16 | 18,074  | 103,532 | 64,105     | 299,478  | 123,494         | 804,121 |
|         | 2%      | 13%     | 8%         | 37%      | 15%             |         |
| 2016-17 | 24,427  | 131,452 | 51,462     | 444,267  | 123,941         | 956,294 |
|         | 3%      | 14%     | 5%         | 46%      | 13%             |         |
| 2017-18 | 8,502   | 118,226 | 52,397     | 390,562  | 107,756         | 862,337 |
|         | 1%      | 14%     | 6%         | 45%      | 12%             |         |
| 2018-19 | 18,712  | 123,298 | 59,970     | 364,831  | 87,340          | 843,032 |
|         | 2%      | 15%     | 7%         | 43%      | 10%             |         |
| 2019-20 | 25,577  | 149,062 | 81,615     | 303,227  | 79,720          | 798,833 |
|         | 3%      | 19%     | 10%        | 38%      | 10%             |         |
|         |         |         |            |          |                 |         |