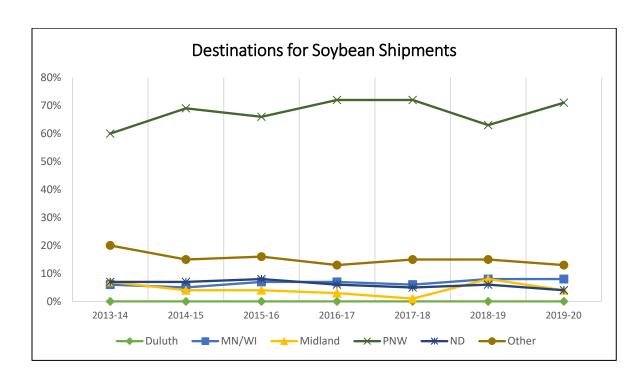

## **SOYBEAN SHIPMENTS**

# Destinations for Soybean Shipments, 2019-20 Crop Reporting District

Trends for Destinations of Soybean Shipments from ND (1,000 Bushels)

|         | Dul-Sup | MN/WI  | Midland/SW | PNW     | North<br>Dakota | Total   |
|---------|---------|--------|------------|---------|-----------------|---------|
| 2013-14 | 72      | 9,511  | 11,727     | 98,474  | 11,979          | 164,448 |
|         | 0%      | 6%     | 7%         | 60%     | 7%              |         |
| 2014-15 | 0       | 10,911 | 7,395      | 142,201 | 13,571          | 205,835 |
|         | 0%      | 5%     | 4%         | 69%     | 7%              |         |
| 2015-16 | 3       | 12,389 | 6,958      | 119,051 | 13,676          | 180,157 |
|         | 0%      | 7%     | 4%         | 66%     | 8%              |         |
| 2016-17 | 87      | 15,823 | 6,671      | 168,274 | 14,783          | 235,212 |
|         | 0%      | 7%     | 3%         | 72%     | 6%              |         |
| 2017-18 | 369     | 12,961 | 3,107      | 158,268 | 11,522          | 220,085 |
|         | 0%      | 6%     | 1%         | 72%     | 5%              |         |
| 2018-19 | 539     | 15,845 | 14,068     | 117,150 | 12,139          | 187,282 |
|         | 0%      | 8%     | 8%         | 63%     | 6%              |         |
| 2019-20 | 0       | 14,983 | 8,247      | 141,552 | 8,383           | 199,083 |
|         | 0%      | 8%     | 4%         | 71%     | 4%              |         |