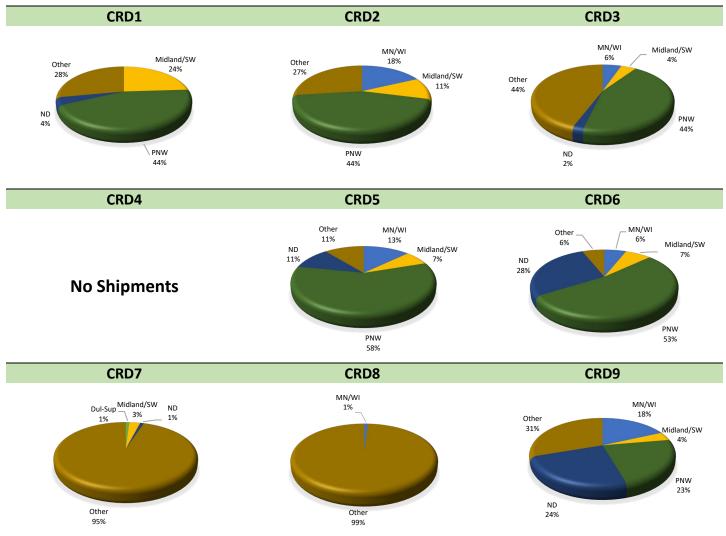

## **Destinations for Grain and Oilseed Shipments from ND CRDs**

(1000 Bushels)

|         |          |                   | CRD 1            |      |     |       |          |         |        |                   | CRI            | 2    |     |       |         |
|---------|----------|-------------------|------------------|------|-----|-------|----------|---------|--------|-------------------|----------------|------|-----|-------|---------|
|         | Duluth   | MN/WI             | Midland          | PNW  | ND  | Other | Total    |         | Duluth | MN/WI             | Midland        | PNW  | ND  | Other | Total   |
| 2013-14 | 9%       | 17%               | 14%              | 34%  | 16% | 10%   | 87,999   | 2013-14 | 1%     | 14%               | 7%             | 21%  | 20% | 36%   | 43,127  |
| 2014-15 | 10%      | 15%               | 14%              | 36%  | 12% | 12%   | 98,413   | 2014-15 | 1%     | 9%                | 6%             | 33%  | 20% | 31%   | 57,292  |
| 2015-16 | 8%       | 11%               | 12%              | 45%  | 9%  | 16%   | 96,607   | 2015-16 | 0%     | 8%                | 4%             | 47%  | 20% | 20%   | 46,967  |
| 2016-17 | 10%      | 12%               | 10%              | 47%  | 11% | 10%   | 95,711   | 2016-17 | 1%     | 7%                | 6%             | 48%  | 17% | 21%   | 67,339  |
| 2017-18 | 4%       | 15%               | 10%              | 47%  | 15% | 10%   | 76,078   | 2017-18 | 1%     | 13%               | 3%             | 45%  | 13% | 24%   | 68,811  |
| 2018-19 | 10%      | 13%               | 6%               | 45%  | 11% | 14%   | 83,442   | 2018-19 | 0%     | 18%               | 6%             | 46%  | 8%  | 22%   | 65,001  |
| 2019-20 | 20%      | 11%               | 7%               | 42%  | 12% | 8%    | 76,042   | 2019-20 | 1%     | 20%               | 6%             | 55%  | 7%  | 11%   | 71,957  |
|         |          |                   | CRD 3            |      |     |       |          |         |        |                   | CRI            | 0 4  |     |       |         |
|         | Duluth   | MN/WI             | Midland          | PNW  | ND  | Other | Total    |         | Duluth | MN/WI             | Midland        | PNW  | ND  | Other | Total   |
| 2013-14 | 2%       | 14%               | 11%              | 22%  | 14% | 36%   | 156,847  | 2013-14 | 0%     | 4%                | 11%            | 22%  | 22% | 41%   | 31,398  |
| 2014-15 | 2%       | 12%               | 7%               | 23%  | 14% | 41%   | 179,410  | 2014-15 | 0%     | 7%                | 12%            | 25%  | 16% | 41%   | 34,607  |
| 2015-16 | 2%       | 14%               | 9%               | 20%  | 12% | 43%   | 169,090  | 2015-16 | 3%     | 6%                | 11%            | 26%  | 11% | 43%   | 29,032  |
| 2016-17 | 2%       | 13%               | 7%               | 30%  | 12% | 37%   | 195,717  | 2016-17 | 4%     | 34%               | 8%             | 36%  | 3%  | 15%   | 31,603  |
| 2017-18 | 1%       | 12%               | 7%               | 33%  | 11% | 36%   | 195,165  | 2017-18 | 1%     | 21%               | 17%            | 35%  | 4%  | 22%   | 23,244  |
| 2018-19 | 2%       | 13%               | 10%              | 24%  | 10% | 41%   | 187,916  | 2018-19 | 1%     | 24%               | 10%            | 43%  | 3%  | 19%   | 21,593  |
| 2019-20 | 1%       | 14%               | 9%               | 22%  | 10% | 43%   | 160,938  | 2019-20 | 1%     | 28%               | 9%             | 45%  | 2%  | 16%   | 30,781  |
|         |          |                   | CRD 5            |      |     |       |          |         |        |                   | CRI            |      |     |       |         |
|         | Duluth   | •                 | Midland          | PNW  | ND  | Other | Total    |         | Duluth | MN/WI             |                |      | ND  | Other | Total   |
| 2013-14 | 2%       | 8%                | 9%               | 38%  | 12% | 31%   | 89,005   | 2013-14 | 1%     | 13%               | 8%             | 44%  | 22% | 11%   | 150,664 |
| 2014-15 | 3%       | 5%                | 5%               | 50%  | 9%  | 28%   | 109,094  | 2014-15 | 1%     | 11%               | 8%             | 50%  | 20% | 10%   | 152,949 |
| 2015-16 | 1%       | 4%                | 3%               | 47%  | 11% | 32%   | 94,936   | 2015-16 | 1%     | 16%               | 10%            | 40%  | 22% | 11%   | 155,423 |
| 2016-17 | 3%       | 5%                | 4%               | 53%  | 10% | 26%   | 122,884  | 2016-17 | 1%     | 16%               | 4%             | 55%  | 17% | 7%    | 194,979 |
| 2017-18 | 0%       | 5%                | 3%               | 54%  | 10% | 28%   | 115,400  | 2017-18 | 0%     | 16%               | 6%             | 55%  | 16% | 6%    | 174,503 |
| 2018-19 | 2%       | 6%                | 8%               | 60%  | 8%  | 16%   | 99,163   | 2018-19 | 1%     | 20%               | 6%             | 52%  | 15% | 6%    | 169,221 |
| 2019-20 | 1%       | 13%               | 8%               | 55%  | 9%  | 13%   | 100,554  | 2019-20 | 1%     | 26%               | 17%            | 35%  | 11% | 10%   | 177,041 |
|         | Duluth   | B 4 B 1 / 3 A / 1 | CRD 7<br>Midland | PNW  | ND  | Other | Total    |         | Duluth | B 4 B 1 / 1 A / 1 | CRI<br>Midland |      | ND  | Other | Total   |
| 2013-14 | 2%       | 10%               | 12%              | 50%  | 3%  | 23%   | 54,779   | 2013-14 | 4%     | 22%               | 19%            | 21%  | 15% | 19%   | 32,688  |
| 2013-14 | 5%       | 19%               | 11%              | 31%  | 3%  | 31%   | 41,352   | 2013-14 | 1%     | 26%               | 21%            | 20%  | 18% | 15%   | 34,332  |
| 2014-13 | 3%<br>4% | 10%               | 11%              | 39%  | 3%  | 32%   | 51,044   | 2014-13 | 0%     | 28%               | 17%            | 26%  | 12% | 17%   | 31,612  |
| 2015-10 | 5%       | 14%               | 14%              | 46%  | 2%  | 18%   | 44,133   | 2015-10 | 2%     | 36%               | 9%             | 23%  | 12% | 18%   | 28,953  |
| 2010-17 | 6%       | 14%               | 14%              | 42%  | 5%  | 18%   | 20,241   | 2010-17 | 4%     | 37%               | 11%            | 13%  | 13% | 21%   | 16,189  |
| 2017-18 | 2%       | 8%                | 20%              | 48%  | 3%  | 18%   | 35,777   | 2017-18 | 3%     | 9%                | 12%            | 40%  | 10% | 27%   | 18,134  |
| 2019-20 | 8%       | 11%               | 23%              | 39%  | 3%  | 15%   | 41,024   | 2019-20 | 6%     | 12%               | 17%            | 46%  | 3%  | 17%   | 23,927  |
| 2013 20 | 0,0      | 22/0              | CRD 9            | 0070 | 370 | 2370  | . 1,02 . | 2013 20 | 0,0    | 22,0              | 27,70          | .070 | 3,0 | 27,70 | 20,527  |
|         | Duluth   | MN/WI             | Midland          | PNW  | ND  | Other | Total    |         |        |                   |                |      |     |       |         |
| 2013-14 | 0%       | 16%               | 6%               | 29%  | 30% | 18%   | 134,709  |         |        |                   |                |      |     |       |         |
| 2014-15 | 0%       | 13%               | 4%               | 44%  | 23% | 16%   | 162,091  |         |        |                   |                |      |     |       |         |
| 2015-16 | 0%       | 16%               | 2%               | 44%  | 25% | 13%   | 129,409  |         |        |                   |                |      |     |       |         |
| 2016-17 | 0%       | 15%               | 1%               | 56%  | 16% | 13%   | 174,976  |         |        |                   |                |      |     |       |         |
| 2017-18 | 0%       | 16%               | 4%               | 48%  | 13% | 20%   | 172,705  |         |        |                   |                |      |     |       |         |
| 2018-19 | 1%       | 16%               | 1%               | 44%  | 11% | 27%   | 162,787  |         |        |                   |                |      |     |       |         |
| 2019-20 | 0%       | 24%               | 3%               | 32%  | 14% | 26%   | 116,570  |         |        |                   |                |      |     |       |         |
|         |          |                   |                  |      |     |       |          |         |        |                   |                |      |     |       |         |