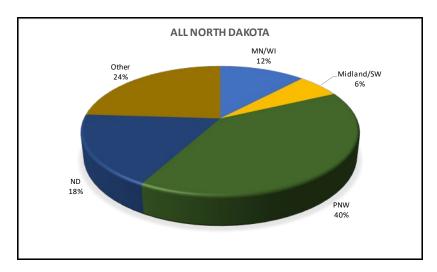

### **ALL GRAIN AND OILSEED SHIPMENTS**

## Destinations for Grain & Oilseed Shipments, 2019-20 Crop Reporting District

Trends for Destinations of Grain and Oilseed Shipments from ND (1,000 Bushels)

|         |         |         | <u> </u>   | <u>'</u> |                 |         |
|---------|---------|---------|------------|----------|-----------------|---------|
|         | Dul-Sup | MN/WI   | Midland/SW | PNW      | North<br>Dakota | Total   |
| 2013-14 | 16,484  | 106,236 | 78,197     | 254,995  | 143,327         | 781,216 |
|         | 2%      | 14%     | 10%        | 33%      | 18%             |         |
| 2014-15 | 22,320  | 105,183 | 69,028     | 326,514  | 139,929         | 869,541 |
|         | 3%      | 12%     | 8%         | 38%      | 16%             |         |
| 2015-16 | 18,074  | 103,532 | 64,105     | 299,478  | 123,494         | 804,121 |
|         | 2%      | 13%     | 8%         | 37%      | 15%             |         |
| 2016-17 | 24,427  | 131,452 | 51,462     | 444,267  | 123,941         | 956,294 |
|         | 3%      | 14%     | 5%         | 46%      | 13%             |         |
| 2017-18 | 8,502   | 118,226 | 52,397     | 390,562  | 107,756         | 862,337 |
|         | 1%      | 14%     | 6%         | 45%      | 12%             |         |
| 2018-19 | 18,712  | 123,298 | 59,970     | 364,831  | 87,340          | 843,032 |
|         | 2%      | 15%     | 7%         | 43%      | 10%             |         |
| 2019-20 | 25,577  | 149,062 | 81,615     | 303,227  | 79,720          | 798,833 |
|         | 3%      | 19%     | 10%        | 38%      | 10%             |         |
|         |         |         |            |          |                 |         |