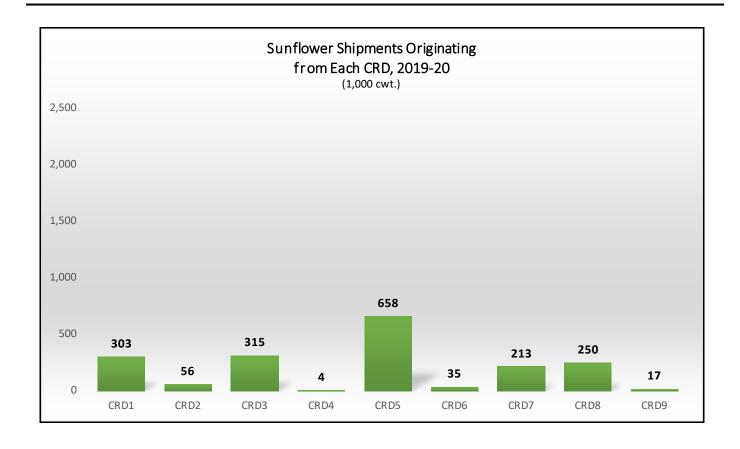

## **SUNFLOWER SHIPMENTS**

# Destinations for Sunflower Shipments, 2019-20 Crop Reporting District

Trends for Destinations of Sunflower Shipments from ND (1,000 cwt)

| (1,000 cm) |         |       |            |     |                 |       |  |  |
|------------|---------|-------|------------|-----|-----------------|-------|--|--|
|            | Dul-Sup | MN/WI | Midland/SW | PNW | North<br>Dakota | Total |  |  |
| 2013-14    | 0       | 511   | 4          | 21  | 2,633           | 3,907 |  |  |
|            | 0%      | 13%   | 0%         | 1%  | 67%             |       |  |  |
| 2014-15    | 0       | 464   | 153        | 28  | 1,494           | 2,921 |  |  |
|            | 0%      | 16%   | 5%         | 1%  | 51%             |       |  |  |
| 2015-16    | 1       | 479   | 4          | 24  | 1,406           | 2,686 |  |  |
|            | 0%      | 18%   | 0%         | 1%  | 52%             |       |  |  |
| 2016-17    | 0       | 82    | 12         | 22  | 2,061           | 2,938 |  |  |
|            | 0%      | 3%    | 0%         | 1%  | 70%             |       |  |  |
| 2017-18    | 0       | 515   | 0          | 12  | 1,955           | 3,390 |  |  |
|            | 0%      | 15%   | 0%         | 0%  | 58%             |       |  |  |
| 2018-19    | 0       | 475   | 14         | 10  | 1,142           | 2,443 |  |  |
|            | 0%      | 19%   | 1%         | 0%  | 47%             |       |  |  |
| 2019-20    | 0       | 417   | 12         | 20  | 1,041           | 1,850 |  |  |
|            | 0%      | 23%   | 1%         | 1%  | 56%             |       |  |  |