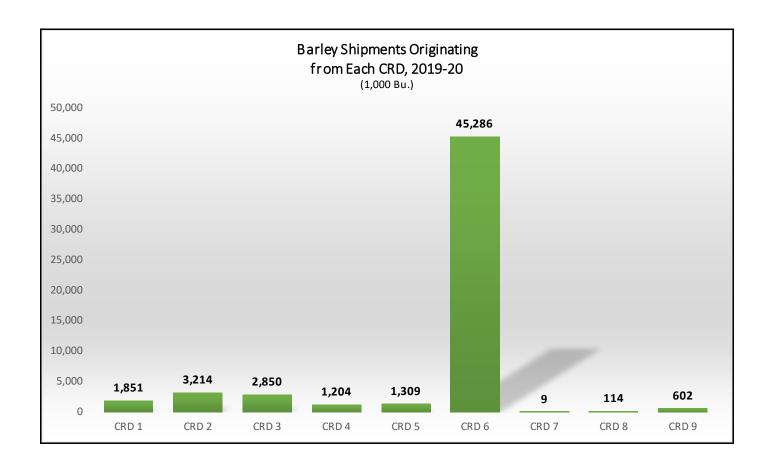

### **BARLEY SHIPMENTS**

# Destinations for Barley Shipments, 2019-20 Crop Reporting District

Trends for Destinations of Barley Shipments from ND (1,000 Bushels)

|         | Dul-Sup | MN/WI  | Midland/SW | PNW | North<br>Dakota | Total  |
|---------|---------|--------|------------|-----|-----------------|--------|
| 2013-14 | 12      | 25,577 | 2,502      | 114 | 11,199          | 46,514 |
|         | 0%      | 55%    | 5%         | 0%  | 24%             |        |
| 2014-15 | 0       | 21,963 | 3,112      | 24  | 14,170          | 46,592 |
|         | 0%      | 47%    | 7%         | 0%  | 30%             |        |
| 2015-16 | 1,174   | 23,680 | 2,277      | 43  | 15,025          | 49,708 |
|         | 2%      | 48%    | 5%         | 0%  | 30%             |        |
| 2016-17 | 219     | 24,104 | 1,973      | 84  | 13,799          | 43,891 |
|         | 1%      | 55%    | 4%         | 0%  | 31%             |        |
| 2017-18 | 54      | 24,076 | 1,464      | 115 | 10,609          | 39,150 |
|         | 0%      | 61%    | 4%         | 0%  | 27%             |        |
| 2018-19 | 13      | 22,758 | 1,249      | 347 | 6,308           | 33,365 |
|         | 0%      | 68%    | 4%         | 1%  | 19%             |        |
| 2019-20 | 4       | 31,723 | 12,933     | 51  | 3,836           | 56,438 |
|         | 0%      | 56%    | 23%        | 0%  | 7%              |        |