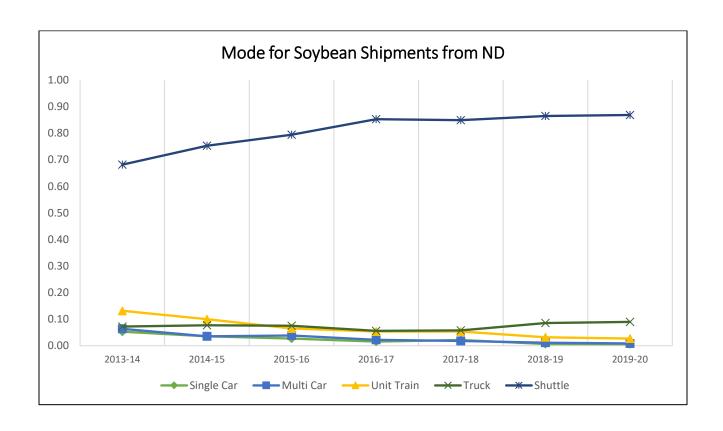

## **SOYBEAN SHIPMENTS**

# Destinations for Soybean Shipments, 2019-20 Crop Reporting District

Trends for Destinations of Soybean Shipments from ND (1,000 Bushels)

|         | Dul-Sup | MN/WI  | Midland/SW | PNW     | North<br>Dakota | Total   |
|---------|---------|--------|------------|---------|-----------------|---------|
| 2013-14 | 72      | 9,511  | 11,727     | 98,474  | 11,979          | 164,448 |
|         | 0%      | 6%     | 7%         | 60%     | 7%              |         |
| 2014-15 | 0       | 10,911 | 7,395      | 142,201 | 13,571          | 205,835 |
|         | 0%      | 5%     | 4%         | 69%     | 7%              |         |
| 2015-16 | 3       | 12,389 | 6,958      | 119,051 | 13,676          | 180,157 |
|         | 0%      | 7%     | 4%         | 66%     | 8%              |         |
| 2016-17 | 87      | 15,823 | 6,671      | 168,274 | 14,783          | 235,212 |
|         | 0%      | 7%     | 3%         | 72%     | 6%              |         |
| 2017-18 | 369     | 12,961 | 3,107      | 158,268 | 11,522          | 220,085 |
|         | 0%      | 6%     | 1%         | 72%     | 5%              |         |
| 2018-19 | 539     | 15,845 | 14,068     | 117,150 | 12,139          | 187,282 |
|         | 0%      | 8%     | 8%         | 63%     | 6%              |         |
| 2019-20 | 0       | 14,983 | 8,247      | 141,552 | 8,383           | 199,083 |
|         | 0%      | 8%     | 4%         | 71%     | 4%              |         |