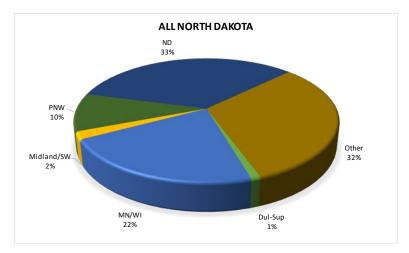

### **ALL GRAIN AND OILSEED SHIPMENTS**

## Destinations for Grain & Oilseed Shipments, 2019-20 Crop Reporting District

Trends for Destinations of Grain and Oilseed Shipments from ND (1,000 Bushels)

|         |         |         | <u> </u>   | <u>'</u> |                 |         |
|---------|---------|---------|------------|----------|-----------------|---------|
|         | Dul-Sup | MN/WI   | Midland/SW | PNW      | North<br>Dakota | Total   |
| 2013-14 | 16,484  | 106,236 | 78,197     | 254,995  | 143,327         | 781,216 |
|         | 2%      | 14%     | 10%        | 33%      | 18%             |         |
| 2014-15 | 22,320  | 105,183 | 69,028     | 326,514  | 139,929         | 869,541 |
|         | 3%      | 12%     | 8%         | 38%      | 16%             |         |
| 2015-16 | 18,074  | 103,532 | 64,105     | 299,478  | 123,494         | 804,121 |
|         | 2%      | 13%     | 8%         | 37%      | 15%             |         |
| 2016-17 | 24,427  | 131,452 | 51,462     | 444,267  | 123,941         | 956,294 |
|         | 3%      | 14%     | 5%         | 46%      | 13%             |         |
| 2017-18 | 8,502   | 118,226 | 52,397     | 390,562  | 107,756         | 862,337 |
|         | 1%      | 14%     | 6%         | 45%      | 12%             |         |
| 2018-19 | 18,712  | 123,298 | 59,970     | 364,831  | 87,340          | 843,032 |
|         | 2%      | 15%     | 7%         | 43%      | 10%             |         |
| 2019-20 | 25,577  | 149,062 | 81,615     | 303,227  | 79,720          | 798,833 |
|         | 3%      | 19%     | 10%        | 38%      | 10%             |         |
|         |         |         |            |          |                 |         |