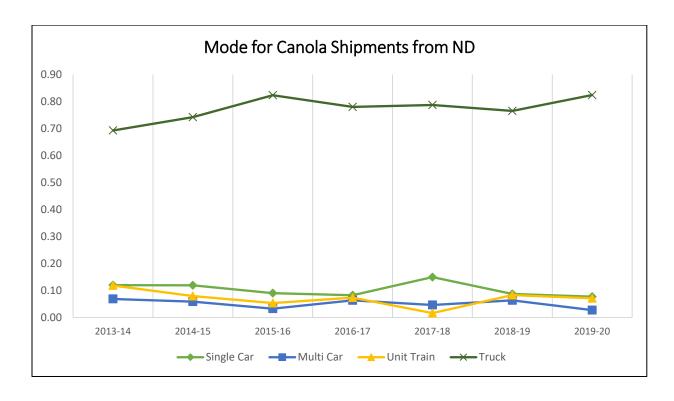

## **CANOLA SHIPMENTS**

# Destinations for Canola Shipments, 2019-20 Crop Reporting District

Trends for Destinations of Canola Shipments from ND (1,000 cwt)

|         | Dul-Sup | MN/WI | Midland/SW | PNW   | North<br>Dakota | Total  |
|---------|---------|-------|------------|-------|-----------------|--------|
| 2013-14 | 215     | 3,683 | 38         | 1,106 | 6,673           | 12,580 |
|         | 2%      | 29%   | 0%         | 9%    | 53%             |        |
| 2014-15 | 394     | 2,482 | 31         | 1,182 | 6,377           | 13,305 |
|         | 3%      | 19%   | 0%         | 9%    | 48%             |        |
| 2015-16 | 328     | 4,028 | 19         | 777   | 5,431           | 14,154 |
|         | 2%      | 28%   | 0%         | 5%    | 38%             |        |
| 2016-17 | 242     | 3,843 | 90         | 833   | 6,547           | 13,935 |
|         | 2%      | 28%   | 1%         | 6%    | 47%             |        |
| 2017-18 | 66      | 3,390 | 108        | 878   | 5,523           | 12,896 |
|         | 1%      | 26%   | 1%         | 7%    | 43%             |        |
| 2018-19 | 150     | 4,011 | 1          | 2,266 | 4,098           | 14,378 |
|         | 1%      | 28%   | 0%         | 16%   | 28%             |        |
| 2019-20 | 167     | 4,552 | 376        | 2,100 | 7,035           | 20,800 |
|         | 1%      | 22%   | 2%         | 10%   | 34%             |        |