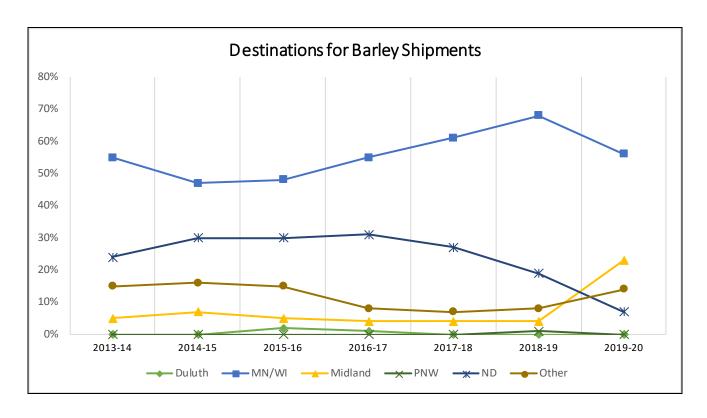

### **BARLEY SHIPMENTS**

# Destinations for Barley Shipments, 2019-20 Crop Reporting District

Trends for Destinations of Barley Shipments from ND (1,000 Bushels)

|         | Dul-Sup | MN/WI  | Midland/SW | PNW | North<br>Dakota | Total  |
|---------|---------|--------|------------|-----|-----------------|--------|
| 2013-14 | 12      | 25,577 | 2,502      | 114 | 11,199          | 46,514 |
|         | 0%      | 55%    | 5%         | 0%  | 24%             |        |
| 2014-15 | 0       | 21,963 | 3,112      | 24  | 14,170          | 46,592 |
|         | 0%      | 47%    | 7%         | 0%  | 30%             |        |
| 2015-16 | 1,174   | 23,680 | 2,277      | 43  | 15,025          | 49,708 |
|         | 2%      | 48%    | 5%         | 0%  | 30%             |        |
| 2016-17 | 219     | 24,104 | 1,973      | 84  | 13,799          | 43,891 |
|         | 1%      | 55%    | 4%         | 0%  | 31%             |        |
| 2017-18 | 54      | 24,076 | 1,464      | 115 | 10,609          | 39,150 |
|         | 0%      | 61%    | 4%         | 0%  | 27%             |        |
| 2018-19 | 13      | 22,758 | 1,249      | 347 | 6,308           | 33,365 |
|         | 0%      | 68%    | 4%         | 1%  | 19%             |        |
| 2019-20 | 4       | 31,723 | 12,933     | 51  | 3,836           | 56,438 |
|         | 0%      | 56%    | 23%        | 0%  | 7%              |        |