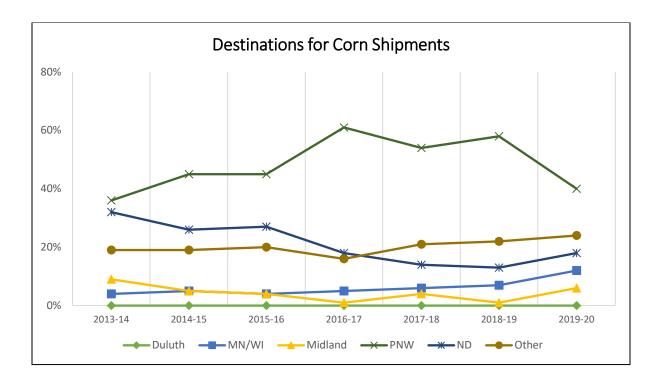

## **CORN SHIPMENTS**

## Destinations for Corn Shipments, 2019-20 Crop Reporting District

Trends for Destinations of Corn Shipments from ND (1,000 Bushels)

|         |         |        | 1,000 Dasiicis | <u> </u> |                 |         |
|---------|---------|--------|----------------|----------|-----------------|---------|
|         | Dul-Sup | MN/WI  | Midland/SW     | PNW      | North<br>Dakota | Total   |
| 2013-14 | 3       | 8,918  | 18,973         | 78,994   | 68,961          | 217,835 |
|         | 0%      | 4%     | 9%             | 36%      | 32%             |         |
| 2014-15 | 113     | 11,770 | 12,005         | 106,631  | 61,525          | 237,390 |
|         | 0%      | 5%     | 5%             | 45%      | 26%             |         |
| 2015-16 | 509     | 8,090  | 6,498          | 83,921   | 49,512          | 185,128 |
|         | 0%      | 4%     | 4%             | 45%      | 27%             |         |
| 2016-17 | 422     | 13,350 | 1,627          | 160,361  | 46,613          | 265,021 |
|         | 0%      | 5%     | 1%             | 61%      | 18%             |         |
| 2017-18 | 0       | 16,155 | 12,123         | 153,514  | 40,575          | 282,733 |
|         | 0%      | 6%     | 4%             | 54%      | 14%             |         |
| 2018-19 | 368     | 17,230 | 1,351          | 149,330  | 32,653          | 257,302 |
|         | 0%      | 7%     | 1%             | 58%      | 13%             |         |
| 2019-20 | 2       | 19,685 | 9,417          | 67,385   | 30,889          | 167,344 |
|         | 0%      | 12%    | 6%             | 40%      | 18%             |         |