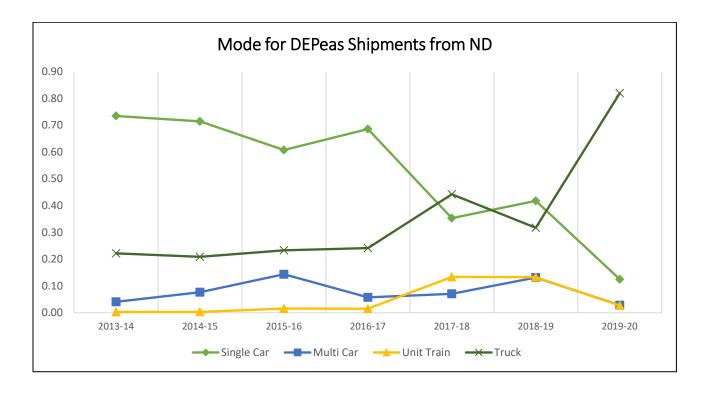

## **DRY EDIBLE PEA SHIPMENTS**

#### Destinations for Dry Edible Pea Shipments, 2019-20 Crop Reporting District

Trends for Destinations of DEPeas Shipments from ND (1,000 cwt)

|         | Dul-Sup | MN/WI | Midland/SW | PNW   | North<br>Dakota | Total  |
|---------|---------|-------|------------|-------|-----------------|--------|
| 2013-14 | 0       | 172   | 1,471      | 1,204 | 523             | 4,214  |
|         | 0%      | 4%    | 35%        | 29%   | 12%             |        |
| 2014-15 | 0       | 170   | 1,415      | 1,347 | 415             | 4,357  |
|         | 0%      | 4%    | 32%        | 31%   | 10%             |        |
| 2015-16 | 0       | 372   | 3,182      | 1,476 | 491             | 7,991  |
|         | 0%      | 5%    | 40%        | 18%   | 6%              |        |
| 2016-17 | 4       | 493   | 3,022      | 1,226 | 684             | 7,594  |
|         | 0%      | 6%    | 40%        | 16%   | 9%              |        |
| 2017-18 | 33      | 906   | 2,512      | 1,650 | 1,499           | 8,501  |
|         | 0%      | 11%   | 30%        | 19%   | 18%             |        |
| 2018-19 | 0       | 429   | 2,594      | 651   | 496             | 6,151  |
|         | 0%      | 7%    | 42%        | 11%   | 8%              |        |
| 2019-20 | 0       | 8,230 | 9,684      | 213   | 781             | 20,707 |
|         | 0%      | 40%   | 47%        | 1%    | 4%              |        |