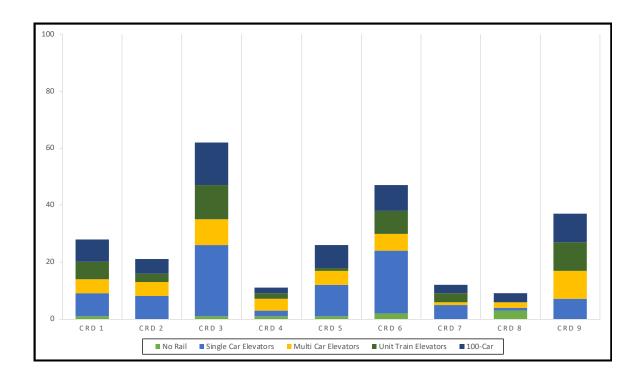

### **ELEVATORS IN EACH CRD, 2019-20**

| ND Elevator Storage, Shipments, and Turnover Ratios |
|-----------------------------------------------------|
| for Each CRD. 2019–20                               |

| CRD | #<br>Elev | Storage<br>Capacity | Total<br>Transshipped <sup>a</sup> | Total<br>Shipments <sup>b</sup> | Average<br>Turnover |
|-----|-----------|---------------------|------------------------------------|---------------------------------|---------------------|
| 1   | 28        | 27,152,850          | 6,770,552                          | 76,041,536                      | 6.9                 |
| 2   | 21        | 27,441,000          | 1,438,223                          | 71,956,500                      | 8.7                 |
| 3   | 62        | 70,820,650          | 19,502,448                         | 160,938,111                     | 4.5                 |
| 4   | 11        | 10,560,000          | 10,367,376                         | 30,780,628                      | 4.8                 |
| 5   | 26        | 48,028,000          | 7,970,702                          | 100,553,828                     | 3.2                 |
| 6   | 47        | 109,906,561         | 17,935,555                         | 177,040,551                     | 9.3                 |
| 7   | 12        | 11,861,000          | 4,127,659                          | 41,024,230                      | 7.0                 |
| 8   | 9         | 9,801,000           | 1,158,865                          | 23,927,302                      | 3.6                 |
| 9   | 37        | 77,984,150          | 5,191,535                          | 116,569,814                     | 2.4                 |
| All | 253       | 393,555,211         | 74,462,916                         | 798,832,500                     | 5.8                 |