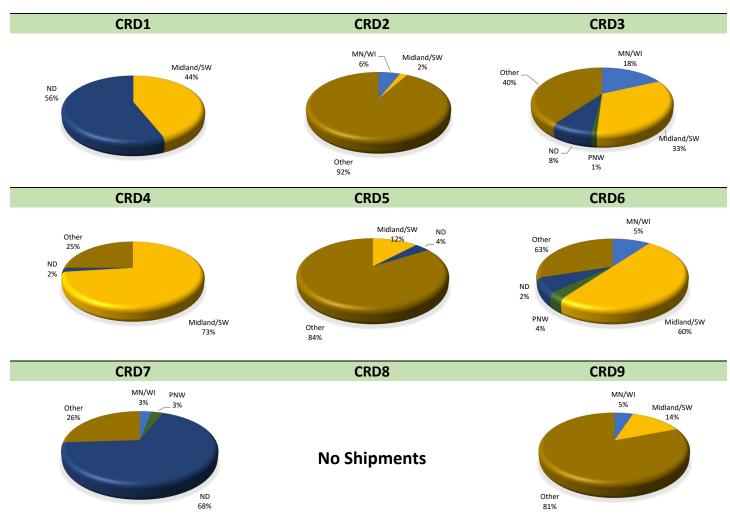

### **ELEVATORS IN EACH CRD, 2019-20**

| ND Elevator Storage, Shipments, and Turnover Ratios |
|-----------------------------------------------------|
| for Each CRD. 2019–20                               |

| CRD | #<br>Elev | Storage<br>Capacity | Total<br>Transshipped <sup>a</sup> | Total<br>Shipments <sup>b</sup> | Average<br>Turnover |
|-----|-----------|---------------------|------------------------------------|---------------------------------|---------------------|
| 1   | 28        | 27,152,850          | 6,770,552                          | 76,041,536                      | 6.9                 |
| 2   | 21        | 27,441,000          | 1,438,223                          | 71,956,500                      | 8.7                 |
| 3   | 62        | 70,820,650          | 19,502,448                         | 160,938,111                     | 4.5                 |
| 4   | 11        | 10,560,000          | 10,367,376                         | 30,780,628                      | 4.8                 |
| 5   | 26        | 48,028,000          | 7,970,702                          | 100,553,828                     | 3.2                 |
| 6   | 47        | 109,906,561         | 17,935,555                         | 177,040,551                     | 9.3                 |
| 7   | 12        | 11,861,000          | 4,127,659                          | 41,024,230                      | 7.0                 |
| 8   | 9         | 9,801,000           | 1,158,865                          | 23,927,302                      | 3.6                 |
| 9   | 37        | 77,984,150          | 5,191,535                          | 116,569,814                     | 2.4                 |
| All | 253       | 393,555,211         | 74,462,916                         | 798,832,500                     | 5.8                 |