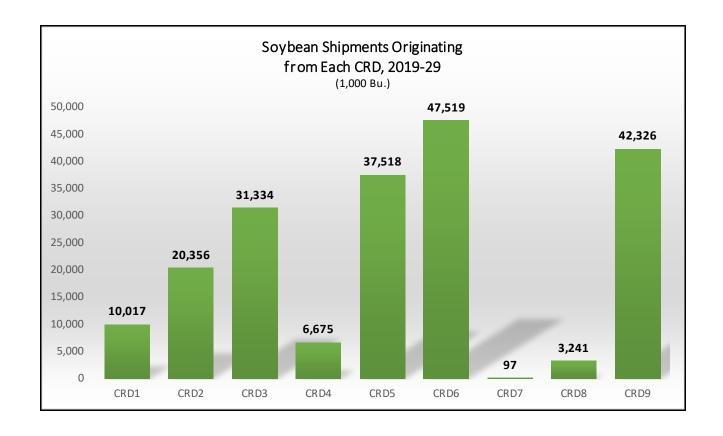

## **SOYBEAN SHIPMENTS**

# Destinations for Soybean Shipments, 2019-20 Crop Reporting District

Trends for Destinations of Soybean Shipments from ND (1,000 Bushels)

|         | Dul-Sup | MN/WI  | Midland/SW | PNW     | North<br>Dakota | Total   |
|---------|---------|--------|------------|---------|-----------------|---------|
| 2013-14 | 72      | 9,511  | 11,727     | 98,474  | 11,979          | 164,448 |
|         | 0%      | 6%     | 7%         | 60%     | 7%              |         |
| 2014-15 | 0       | 10,911 | 7,395      | 142,201 | 13,571          | 205,835 |
|         | 0%      | 5%     | 4%         | 69%     | 7%              |         |
| 2015-16 | 3       | 12,389 | 6,958      | 119,051 | 13,676          | 180,157 |
|         | 0%      | 7%     | 4%         | 66%     | 8%              |         |
| 2016-17 | 87      | 15,823 | 6,671      | 168,274 | 14,783          | 235,212 |
|         | 0%      | 7%     | 3%         | 72%     | 6%              |         |
| 2017-18 | 369     | 12,961 | 3,107      | 158,268 | 11,522          | 220,085 |
|         | 0%      | 6%     | 1%         | 72%     | 5%              |         |
| 2018-19 | 539     | 15,845 | 14,068     | 117,150 | 12,139          | 187,282 |
|         | 0%      | 8%     | 8%         | 63%     | 6%              |         |
| 2019-20 | 0       | 14,983 | 8,247      | 141,552 | 8,383           | 199,083 |
|         | 0%      | 8%     | 4%         | 71%     | 4%              |         |