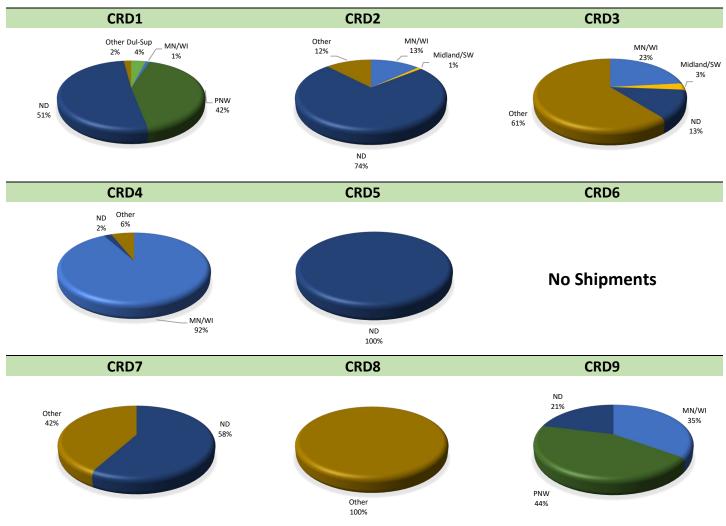

### **ELEVATORS IN EACH CRD, 2019-20**

| ND Elevator Storage, Shipments, and Turnover Ratios |
|-----------------------------------------------------|
| for Each CRD. 2019–20                               |

| CRD | #<br>Elev | Storage<br>Capacity | Total<br>Transshipped <sup>a</sup> | Total<br>Shipments <sup>b</sup> | Average<br>Turnover |
|-----|-----------|---------------------|------------------------------------|---------------------------------|---------------------|
| 1   | 28        | 27,152,850          | 6,770,552                          | 76,041,536                      | 6.9                 |
| 2   | 21        | 27,441,000          | 1,438,223                          | 71,956,500                      | 8.7                 |
| 3   | 62        | 70,820,650          | 19,502,448                         | 160,938,111                     | 4.5                 |
| 4   | 11        | 10,560,000          | 10,367,376                         | 30,780,628                      | 4.8                 |
| 5   | 26        | 48,028,000          | 7,970,702                          | 100,553,828                     | 3.2                 |
| 6   | 47        | 109,906,561         | 17,935,555                         | 177,040,551                     | 9.3                 |
| 7   | 12        | 11,861,000          | 4,127,659                          | 41,024,230                      | 7.0                 |
| 8   | 9         | 9,801,000           | 1,158,865                          | 23,927,302                      | 3.6                 |
| 9   | 37        | 77,984,150          | 5,191,535                          | 116,569,814                     | 2.4                 |
| All | 253       | 393,555,211         | 74,462,916                         | 798,832,500                     | 5.8                 |

 $<sup>{}^{\</sup>rm a}\textsc{Bushels}$  transshipped to other ND elevators.

<sup>&</sup>lt;sup>b</sup>Bushels shipped to processors and various export points.

Modal Share of Grain and Oilseed Shipments from Each CRD, 2019-20