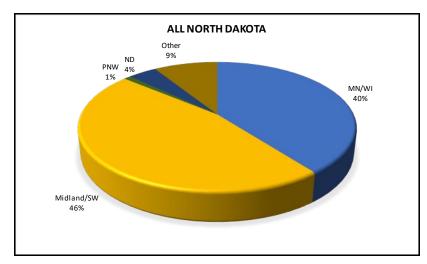

### **ALL GRAIN AND OILSEED SHIPMENTS**

## Destinations for Grain & Oilseed Shipments, 2019-20 Crop Reporting District

Trends for Destinations of Grain and Oilseed Shipments from ND (1,000 Bushels)

|         |         |         | <u> </u>   | <u>'</u> |                 |         |
|---------|---------|---------|------------|----------|-----------------|---------|
|         | Dul-Sup | MN/WI   | Midland/SW | PNW      | North<br>Dakota | Total   |
| 2013-14 | 16,484  | 106,236 | 78,197     | 254,995  | 143,327         | 781,216 |
|         | 2%      | 14%     | 10%        | 33%      | 18%             |         |
| 2014-15 | 22,320  | 105,183 | 69,028     | 326,514  | 139,929         | 869,541 |
|         | 3%      | 12%     | 8%         | 38%      | 16%             |         |
| 2015-16 | 18,074  | 103,532 | 64,105     | 299,478  | 123,494         | 804,121 |
|         | 2%      | 13%     | 8%         | 37%      | 15%             |         |
| 2016-17 | 24,427  | 131,452 | 51,462     | 444,267  | 123,941         | 956,294 |
|         | 3%      | 14%     | 5%         | 46%      | 13%             |         |
| 2017-18 | 8,502   | 118,226 | 52,397     | 390,562  | 107,756         | 862,337 |
|         | 1%      | 14%     | 6%         | 45%      | 12%             |         |
| 2018-19 | 18,712  | 123,298 | 59,970     | 364,831  | 87,340          | 843,032 |
|         | 2%      | 15%     | 7%         | 43%      | 10%             |         |
| 2019-20 | 25,577  | 149,062 | 81,615     | 303,227  | 79,720          | 798,833 |
|         | 3%      | 19%     | 10%        | 38%      | 10%             |         |
|         |         |         |            |          |                 |         |