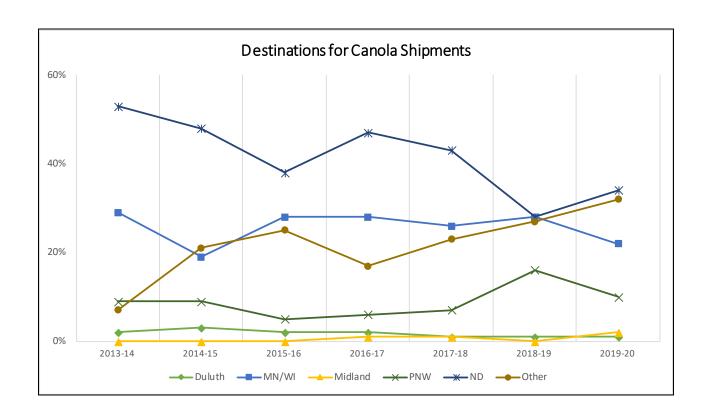

## **CANOLA SHIPMENTS**

# Destinations for Canola Shipments, 2019-20 Crop Reporting District

Trends for Destinations of Canola Shipments from ND (1,000 cwt)

|         | Dul-Sup | MN/WI | Midland/SW | PNW   | North<br>Dakota | Total  |
|---------|---------|-------|------------|-------|-----------------|--------|
| 2013-14 | 215     | 3,683 | 38         | 1,106 | 6,673           | 12,580 |
|         | 2%      | 29%   | 0%         | 9%    | 53%             |        |
| 2014-15 | 394     | 2,482 | 31         | 1,182 | 6,377           | 13,305 |
|         | 3%      | 19%   | 0%         | 9%    | 48%             |        |
| 2015-16 | 328     | 4,028 | 19         | 777   | 5,431           | 14,154 |
|         | 2%      | 28%   | 0%         | 5%    | 38%             |        |
| 2016-17 | 242     | 3,843 | 90         | 833   | 6,547           | 13,935 |
|         | 2%      | 28%   | 1%         | 6%    | 47%             |        |
| 2017-18 | 66      | 3,390 | 108        | 878   | 5,523           | 12,896 |
|         | 1%      | 26%   | 1%         | 7%    | 43%             |        |
| 2018-19 | 150     | 4,011 | 1          | 2,266 | 4,098           | 14,378 |
|         | 1%      | 28%   | 0%         | 16%   | 28%             |        |
| 2019-20 | 167     | 4,552 | 376        | 2,100 | 7,035           | 20,800 |
|         | 1%      | 22%   | 2%         | 10%   | 34%             |        |