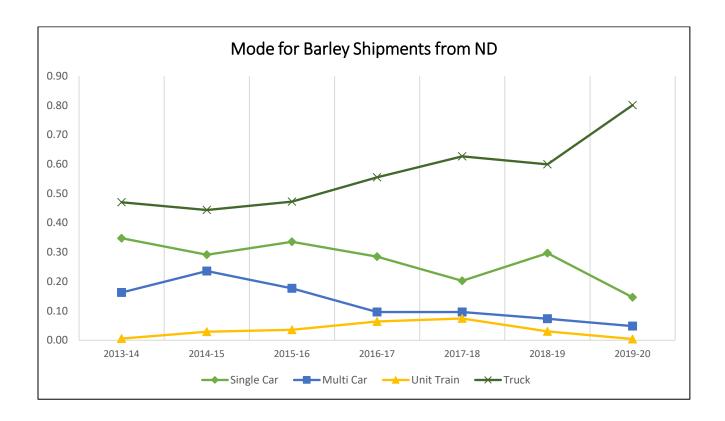

# Destinations for Barley Shipments, 2019-20 Crop Reporting District

Trends for Destinations of Barley Shipments from ND (1,000 Bushels)

|         | Dul-Sup | MN/WI  | Midland/SW | PNW | North<br>Dakota | Total  |
|---------|---------|--------|------------|-----|-----------------|--------|
| 2013-14 | 12      | 25,577 | 2,502      | 114 | 11,199          | 46,514 |
|         | 0%      | 55%    | 5%         | 0%  | 24%             |        |
| 2014-15 | 0       | 21,963 | 3,112      | 24  | 14,170          | 46,592 |
|         | 0%      | 47%    | 7%         | 0%  | 30%             |        |
| 2015-16 | 1,174   | 23,680 | 2,277      | 43  | 15,025          | 49,708 |
|         | 2%      | 48%    | 5%         | 0%  | 30%             |        |
| 2016-17 | 219     | 24,104 | 1,973      | 84  | 13,799          | 43,891 |
|         | 1%      | 55%    | 4%         | 0%  | 31%             |        |
| 2017-18 | 54      | 24,076 | 1,464      | 115 | 10,609          | 39,150 |
|         | 0%      | 61%    | 4%         | 0%  | 27%             |        |
| 2018-19 | 13      | 22,758 | 1,249      | 347 | 6,308           | 33,365 |
|         | 0%      | 68%    | 4%         | 1%  | 19%             |        |
| 2019-20 | 4       | 31,723 | 12,933     | 51  | 3,836           | 56,438 |
|         | 0%      | 56%    | 23%        | 0%  | 7%              |        |