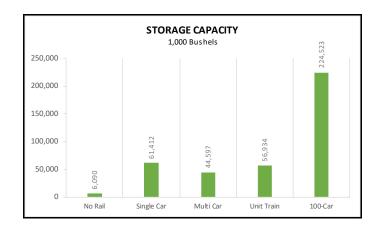

#### **NORTH DAKOTA ELEVATORS, 2019-20**

Storage: 393,555 thousand bu.

Grain Shipped to End User: 873,295 thousand bu.

Grain Transshipped to ND Elevator: 74,463 thousand bu.

Average Turnover: 5.8

Note: Elevator categories are based on the number of rail cars an elevator can load without railroad switching assistance (pg. iv).