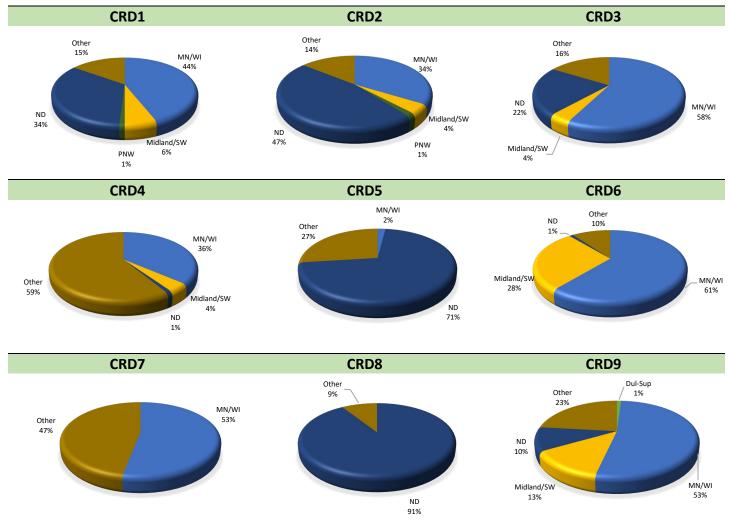

### **ELEVATORS IN EACH CRD, 2019-20**

| ND Elevator Storage, Shipments, and Turnover Ratios |
|-----------------------------------------------------|
| for Each CRD. 2019–20                               |

## **Destinations for Grain and Oilseed Shipments from ND CRDs**

(1000 Bushels)

|         |          |                   | CRD 1            |      |     |       |          |         |        |                   | CRI            | 2    |     |       |         |
|---------|----------|-------------------|------------------|------|-----|-------|----------|---------|--------|-------------------|----------------|------|-----|-------|---------|
|         | Duluth   | MN/WI             | Midland          | PNW  | ND  | Other | Total    |         | Duluth | MN/WI             | Midland        | PNW  | ND  | Other | Total   |
| 2013-14 | 9%       | 17%               | 14%              | 34%  | 16% | 10%   | 87,999   | 2013-14 | 1%     | 14%               | 7%             | 21%  | 20% | 36%   | 43,127  |
| 2014-15 | 10%      | 15%               | 14%              | 36%  | 12% | 12%   | 98,413   | 2014-15 | 1%     | 9%                | 6%             | 33%  | 20% | 31%   | 57,292  |
| 2015-16 | 8%       | 11%               | 12%              | 45%  | 9%  | 16%   | 96,607   | 2015-16 | 0%     | 8%                | 4%             | 47%  | 20% | 20%   | 46,967  |
| 2016-17 | 10%      | 12%               | 10%              | 47%  | 11% | 10%   | 95,711   | 2016-17 | 1%     | 7%                | 6%             | 48%  | 17% | 21%   | 67,339  |
| 2017-18 | 4%       | 15%               | 10%              | 47%  | 15% | 10%   | 76,078   | 2017-18 | 1%     | 13%               | 3%             | 45%  | 13% | 24%   | 68,811  |
| 2018-19 | 10%      | 13%               | 6%               | 45%  | 11% | 14%   | 83,442   | 2018-19 | 0%     | 18%               | 6%             | 46%  | 8%  | 22%   | 65,001  |
| 2019-20 | 20%      | 11%               | 7%               | 42%  | 12% | 8%    | 76,042   | 2019-20 | 1%     | 20%               | 6%             | 55%  | 7%  | 11%   | 71,957  |
|         |          |                   | CRD 3            |      |     |       |          |         |        |                   | CRI            | 0 4  |     |       |         |
|         | Duluth   | MN/WI             | Midland          | PNW  | ND  | Other | Total    |         | Duluth | MN/WI             | Midland        | PNW  | ND  | Other | Total   |
| 2013-14 | 2%       | 14%               | 11%              | 22%  | 14% | 36%   | 156,847  | 2013-14 | 0%     | 4%                | 11%            | 22%  | 22% | 41%   | 31,398  |
| 2014-15 | 2%       | 12%               | 7%               | 23%  | 14% | 41%   | 179,410  | 2014-15 | 0%     | 7%                | 12%            | 25%  | 16% | 41%   | 34,607  |
| 2015-16 | 2%       | 14%               | 9%               | 20%  | 12% | 43%   | 169,090  | 2015-16 | 3%     | 6%                | 11%            | 26%  | 11% | 43%   | 29,032  |
| 2016-17 | 2%       | 13%               | 7%               | 30%  | 12% | 37%   | 195,717  | 2016-17 | 4%     | 34%               | 8%             | 36%  | 3%  | 15%   | 31,603  |
| 2017-18 | 1%       | 12%               | 7%               | 33%  | 11% | 36%   | 195,165  | 2017-18 | 1%     | 21%               | 17%            | 35%  | 4%  | 22%   | 23,244  |
| 2018-19 | 2%       | 13%               | 10%              | 24%  | 10% | 41%   | 187,916  | 2018-19 | 1%     | 24%               | 10%            | 43%  | 3%  | 19%   | 21,593  |
| 2019-20 | 1%       | 14%               | 9%               | 22%  | 10% | 43%   | 160,938  | 2019-20 | 1%     | 28%               | 9%             | 45%  | 2%  | 16%   | 30,781  |
|         |          |                   | CRD 5            |      |     |       |          |         |        |                   | CRI            |      |     |       |         |
|         | Duluth   | •                 | Midland          | PNW  | ND  | Other | Total    |         | Duluth | MN/WI             |                |      | ND  | Other | Total   |
| 2013-14 | 2%       | 8%                | 9%               | 38%  | 12% | 31%   | 89,005   | 2013-14 | 1%     | 13%               | 8%             | 44%  | 22% | 11%   | 150,664 |
| 2014-15 | 3%       | 5%                | 5%               | 50%  | 9%  | 28%   | 109,094  | 2014-15 | 1%     | 11%               | 8%             | 50%  | 20% | 10%   | 152,949 |
| 2015-16 | 1%       | 4%                | 3%               | 47%  | 11% | 32%   | 94,936   | 2015-16 | 1%     | 16%               | 10%            | 40%  | 22% | 11%   | 155,423 |
| 2016-17 | 3%       | 5%                | 4%               | 53%  | 10% | 26%   | 122,884  | 2016-17 | 1%     | 16%               | 4%             | 55%  | 17% | 7%    | 194,979 |
| 2017-18 | 0%       | 5%                | 3%               | 54%  | 10% | 28%   | 115,400  | 2017-18 | 0%     | 16%               | 6%             | 55%  | 16% | 6%    | 174,503 |
| 2018-19 | 2%       | 6%                | 8%               | 60%  | 8%  | 16%   | 99,163   | 2018-19 | 1%     | 20%               | 6%             | 52%  | 15% | 6%    | 169,221 |
| 2019-20 | 1%       | 13%               | 8%               | 55%  | 9%  | 13%   | 100,554  | 2019-20 | 1%     | 26%               | 17%            | 35%  | 11% | 10%   | 177,041 |
|         | Duluth   | B 4 B 1 / 3 A / 1 | CRD 7<br>Midland | PNW  | ND  | Other | Total    |         | Duluth | B 4 B 1 / 1 A / 1 | CRI<br>Midland |      | ND  | Other | Total   |
| 2013-14 | 2%       | 10%               | 12%              | 50%  | 3%  | 23%   | 54,779   | 2013-14 | 4%     | 22%               | 19%            | 21%  | 15% | 19%   | 32,688  |
| 2013-14 | 5%       | 19%               | 11%              | 31%  | 3%  | 31%   | 41,352   | 2013-14 | 1%     | 26%               | 21%            | 20%  | 18% | 15%   | 34,332  |
| 2014-13 | 3%<br>4% | 10%               | 11%              | 39%  | 3%  | 32%   | 51,044   | 2014-13 | 0%     | 28%               | 17%            | 26%  | 12% | 17%   | 31,612  |
| 2015-10 | 5%       | 14%               | 14%              | 46%  | 2%  | 18%   | 44,133   | 2015-10 | 2%     | 36%               | 9%             | 23%  | 12% | 18%   | 28,953  |
| 2010-17 | 6%       | 14%               | 14%              | 42%  | 5%  | 18%   | 20,241   | 2010-17 | 4%     | 37%               | 11%            | 13%  | 13% | 21%   | 16,189  |
| 2017-18 | 2%       | 8%                | 20%              | 48%  | 3%  | 18%   | 35,777   | 2017-18 | 3%     | 9%                | 12%            | 40%  | 10% | 27%   | 18,134  |
| 2019-20 | 8%       | 11%               | 23%              | 39%  | 3%  | 15%   | 41,024   | 2019-20 | 6%     | 12%               | 17%            | 46%  | 3%  | 17%   | 23,927  |
| 2013 20 | 0,0      | 22/0              | CRD 9            | 0070 | 370 | 2370  | . 1,02 . | 2013 20 | 0,0    | 22,0              | 27,70          | .070 | 3,0 | 27,70 | 20,527  |
|         | Duluth   | MN/WI             | Midland          | PNW  | ND  | Other | Total    |         |        |                   |                |      |     |       |         |
| 2013-14 | 0%       | 16%               | 6%               | 29%  | 30% | 18%   | 134,709  |         |        |                   |                |      |     |       |         |
| 2014-15 | 0%       | 13%               | 4%               | 44%  | 23% | 16%   | 162,091  |         |        |                   |                |      |     |       |         |
| 2015-16 | 0%       | 16%               | 2%               | 44%  | 25% | 13%   | 129,409  |         |        |                   |                |      |     |       |         |
| 2016-17 | 0%       | 15%               | 1%               | 56%  | 16% | 13%   | 174,976  |         |        |                   |                |      |     |       |         |
| 2017-18 | 0%       | 16%               | 4%               | 48%  | 13% | 20%   | 172,705  |         |        |                   |                |      |     |       |         |
| 2018-19 | 1%       | 16%               | 1%               | 44%  | 11% | 27%   | 162,787  |         |        |                   |                |      |     |       |         |
| 2019-20 | 0%       | 24%               | 3%               | 32%  | 14% | 26%   | 116,570  |         |        |                   |                |      |     |       |         |
|         |          |                   |                  |      |     |       |          |         |        |                   |                |      |     |       |         |