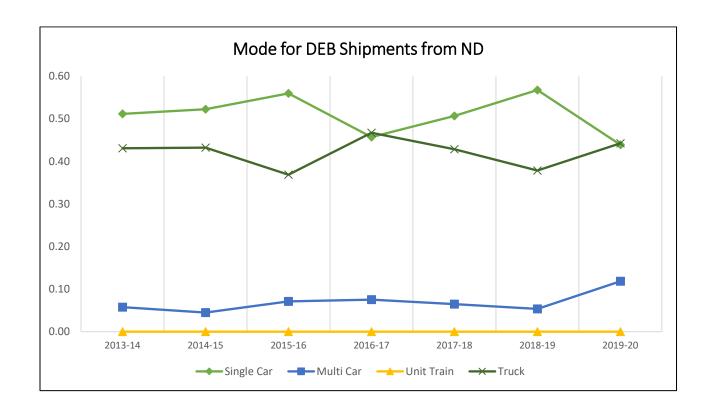

## **DRY EDIBLE BEAN SHIPMENTS**

# Destinations for Dry Edible Bean Shipments, 2019-20 Crop Reporting District

Trends for Destinations of DEB Shipments from ND (1,000 cwt)

|         |         |       | (1,000 cvc) |     |                 |        |
|---------|---------|-------|-------------|-----|-----------------|--------|
|         | Dul-Sup | MN/WI | Midland/SW  | PNW | North<br>Dakota | Total  |
| 2013-14 | 1       | 1,172 | 3,159       | 174 | 284             | 7,917  |
|         | 0%      | 15%   | 40%         | 2%  | 4%              |        |
| 2014-15 | 0       | 906   | 2,913       | 153 | 578             | 8,326  |
|         | 0%      | 11%   | 35%         | 2%  | 7%              |        |
| 2015-16 | 0       | 952   | 3,417       | 193 | 514             | 9,308  |
|         | 0%      | 10%   | 37%         | 2%  | 6%              |        |
| 2016-17 | 0       | 1,307 | 3,162       | 195 | 656             | 8,994  |
|         | 0%      | 15%   | 35%         | 2%  | 7%              |        |
| 2017-18 | 1       | 1,616 | 3,847       | 201 | 821             | 10,967 |
|         | 0%      | 15%   | 35%         | 2%  | 7%              |        |
| 2018-19 | 0       | 1,202 | 3,924       | 321 | 509             | 15,555 |
|         | 0%      | 8%    | 25%         | 2%  | 3%              |        |
| 2019-20 | 0       | 1,237 | 3,989       | 141 | 744             | 11,276 |
|         | 0%      | 11%   | 35%         | 1%  | 7%              |        |