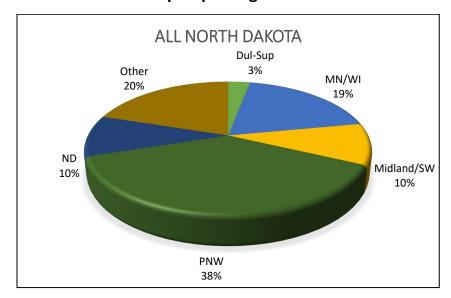

### **ALL GRAIN AND OILSEED SHIPMENTS**

## Destinations for Grain & Oilseed Shipments, 2019-20 Crop Reporting District

Trends for Destinations of Grain and Oilseed Shipments from ND (1,000 Bushels)

|         |         |         | <u> </u>   | <u>'</u> |                 |         |
|---------|---------|---------|------------|----------|-----------------|---------|
|         | Dul-Sup | MN/WI   | Midland/SW | PNW      | North<br>Dakota | Total   |
| 2013-14 | 16,484  | 106,236 | 78,197     | 254,995  | 143,327         | 781,216 |
|         | 2%      | 14%     | 10%        | 33%      | 18%             |         |
| 2014-15 | 22,320  | 105,183 | 69,028     | 326,514  | 139,929         | 869,541 |
|         | 3%      | 12%     | 8%         | 38%      | 16%             |         |
| 2015-16 | 18,074  | 103,532 | 64,105     | 299,478  | 123,494         | 804,121 |
|         | 2%      | 13%     | 8%         | 37%      | 15%             |         |
| 2016-17 | 24,427  | 131,452 | 51,462     | 444,267  | 123,941         | 956,294 |
|         | 3%      | 14%     | 5%         | 46%      | 13%             |         |
| 2017-18 | 8,502   | 118,226 | 52,397     | 390,562  | 107,756         | 862,337 |
|         | 1%      | 14%     | 6%         | 45%      | 12%             |         |
| 2018-19 | 18,712  | 123,298 | 59,970     | 364,831  | 87,340          | 843,032 |
|         | 2%      | 15%     | 7%         | 43%      | 10%             |         |
| 2019-20 | 25,577  | 149,062 | 81,615     | 303,227  | 79,720          | 798,833 |
|         | 3%      | 19%     | 10%        | 38%      | 10%             |         |
|         |         |         |            |          |                 |         |