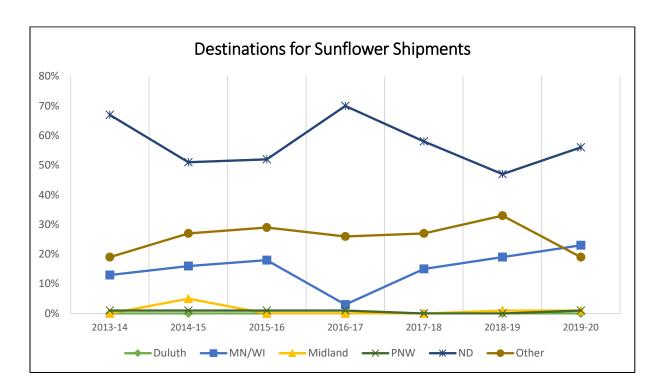

## **SUNFLOWER SHIPMENTS**

# Destinations for Sunflower Shipments, 2019-20 Crop Reporting District

Trends for Destinations of Sunflower Shipments from ND (1,000 cwt)

| (1,000 cm) |         |       |            |     |                 |       |  |  |
|------------|---------|-------|------------|-----|-----------------|-------|--|--|
|            | Dul-Sup | MN/WI | Midland/SW | PNW | North<br>Dakota | Total |  |  |
| 2013-14    | 0       | 511   | 4          | 21  | 2,633           | 3,907 |  |  |
|            | 0%      | 13%   | 0%         | 1%  | 67%             |       |  |  |
| 2014-15    | 0       | 464   | 153        | 28  | 1,494           | 2,921 |  |  |
|            | 0%      | 16%   | 5%         | 1%  | 51%             |       |  |  |
| 2015-16    | 1       | 479   | 4          | 24  | 1,406           | 2,686 |  |  |
|            | 0%      | 18%   | 0%         | 1%  | 52%             |       |  |  |
| 2016-17    | 0       | 82    | 12         | 22  | 2,061           | 2,938 |  |  |
|            | 0%      | 3%    | 0%         | 1%  | 70%             |       |  |  |
| 2017-18    | 0       | 515   | 0          | 12  | 1,955           | 3,390 |  |  |
|            | 0%      | 15%   | 0%         | 0%  | 58%             |       |  |  |
| 2018-19    | 0       | 475   | 14         | 10  | 1,142           | 2,443 |  |  |
|            | 0%      | 19%   | 1%         | 0%  | 47%             |       |  |  |
| 2019-20    | 0       | 417   | 12         | 20  | 1,041           | 1,850 |  |  |
|            | 0%      | 23%   | 1%         | 1%  | 56%             |       |  |  |