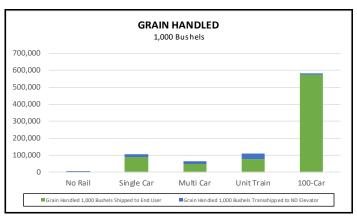

#### **NORTH DAKOTA ELEVATORS, 2019-20**

Storage: 393,555 thousand bu.

Grain Shipped to End User: 873,295 thousand bu.

Grain Transshipped to ND Elevator: 74,463 thousand bu.

Average Turnover: 5.8

Note: Elevator categories are based on the number of rail cars an elevator can load without railroad switching assistance (pg. iv).