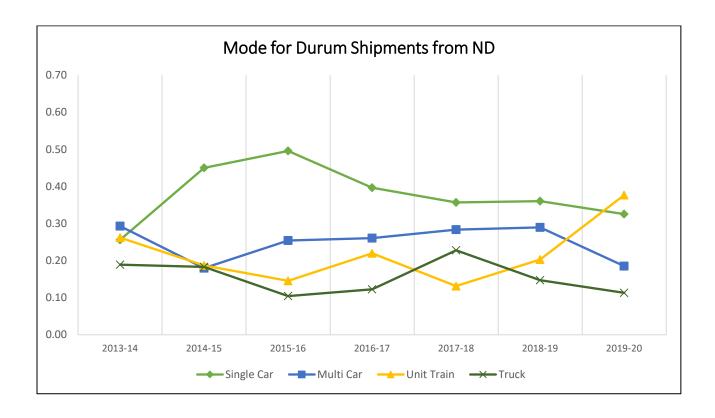

Mode for Durum Shipments from ND (1,000 Bushels)

|         | Single Car | Multi Car | <b>Unit Train</b> | Truck | Total  |
|---------|------------|-----------|-------------------|-------|--------|
| 2013-14 | 8,851      | 10,135    | 9,060             | 6,541 | 34,587 |
|         | 26%        | 29%       | 26%               | 19%   |        |
| 2014-15 | 11,354     | 4,533     | 4,717             | 4,612 | 25,216 |
|         | 45%        | 18%       | 19%               | 18%   |        |
| 2015-16 | 13,349     | 6,849     | 3,921             | 2,810 | 26,929 |
|         | 50%        | 25%       | 15%               | 10%   |        |
| 2016-17 | 12,124     | 7,976     | 6,718             | 3,746 | 30,564 |
|         | 40%        | 26%       | 22%               | 12%   |        |
| 2017-18 | 6,296      | 5,004     | 2,318             | 4,017 | 17,635 |
|         | 36%        | 28%       | 13%               | 23%   |        |
| 2018-19 | 9,035      | 7,255     | 5,086             | 3,685 | 25,060 |
|         | 36%        | 29%       | 20%               | 15%   |        |
| 2019-20 | 10,326     | 5,872     | 11,961            | 3,585 | 31,744 |
|         | 33%        | 18%       | 38%               | 11%   |        |