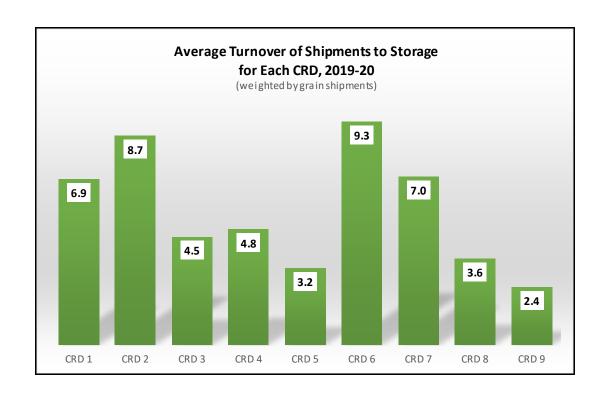

### **ELEVATORS IN EACH CRD, 2019-20**

| ND Elevator Storage, Shipments, and Turnover Ratios |
|-----------------------------------------------------|
| for Each CRD. 2019–20                               |

| CRD | #<br>Elev | Storage<br>Capacity | Total<br>Transshipped <sup>a</sup> | Total<br>Shipments <sup>b</sup> | Average<br>Turnover |
|-----|-----------|---------------------|------------------------------------|---------------------------------|---------------------|
| 1   | 28        | 27,152,850          | 6,770,552                          | 76,041,536                      | 6.9                 |
| 2   | 21        | 27,441,000          | 1,438,223                          | 71,956,500                      | 8.7                 |
| 3   | 62        | 70,820,650          | 19,502,448                         | 160,938,111                     | 4.5                 |
| 4   | 11        | 10,560,000          | 10,367,376                         | 30,780,628                      | 4.8                 |
| 5   | 26        | 48,028,000          | 7,970,702                          | 100,553,828                     | 3.2                 |
| 6   | 47        | 109,906,561         | 17,935,555                         | 177,040,551                     | 9.3                 |
| 7   | 12        | 11,861,000          | 4,127,659                          | 41,024,230                      | 7.0                 |
| 8   | 9         | 9,801,000           | 1,158,865                          | 23,927,302                      | 3.6                 |
| 9   | 37        | 77,984,150          | 5,191,535                          | 116,569,814                     | 2.4                 |
| All | 253       | 393,555,211         | 74,462,916                         | 798,832,500                     | 5.8                 |