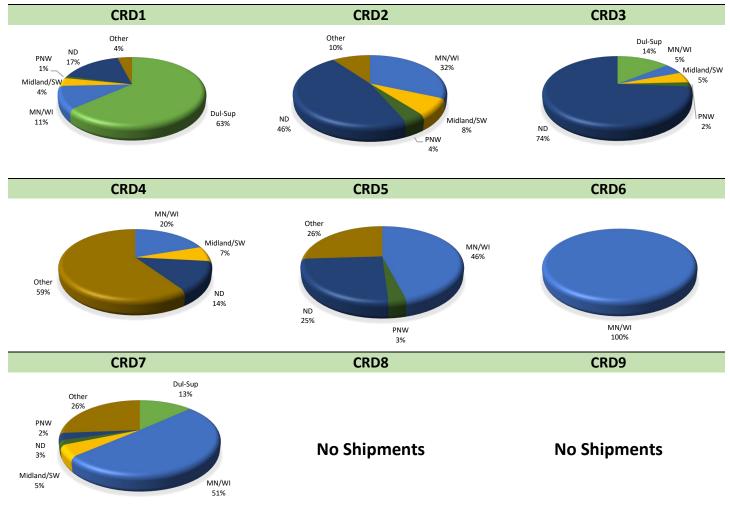

### **ELEVATORS IN EACH CRD, 2019-20**

| ND Elevator Storage, Shipments, and Turnover Ratios |
|-----------------------------------------------------|
| for Each CRD. 2019–20                               |

| CRD | #<br>Elev | Storage<br>Capacity | Total<br>Transshipped <sup>a</sup> | Total<br>Shipments <sup>b</sup> | Average<br>Turnover |
|-----|-----------|---------------------|------------------------------------|---------------------------------|---------------------|
| 1   | 28        | 27,152,850          | 6,770,552                          | 76,041,536                      | 6.9                 |
| 2   | 21        | 27,441,000          | 1,438,223                          | 71,956,500                      | 8.7                 |
| 3   | 62        | 70,820,650          | 19,502,448                         | 160,938,111                     | 4.5                 |
| 4   | 11        | 10,560,000          | 10,367,376                         | 30,780,628                      | 4.8                 |
| 5   | 26        | 48,028,000          | 7,970,702                          | 100,553,828                     | 3.2                 |
| 6   | 47        | 109,906,561         | 17,935,555                         | 177,040,551                     | 9.3                 |
| 7   | 12        | 11,861,000          | 4,127,659                          | 41,024,230                      | 7.0                 |
| 8   | 9         | 9,801,000           | 1,158,865                          | 23,927,302                      | 3.6                 |
| 9   | 37        | 77,984,150          | 5,191,535                          | 116,569,814                     | 2.4                 |
| All | 253       | 393,555,211         | 74,462,916                         | 798,832,500                     | 5.8                 |

 $<sup>{}^{\</sup>rm a}\textsc{Bushels}$  transshipped to other ND elevators.

<sup>&</sup>lt;sup>b</sup>Bushels shipped to processors and various export points.

Modal Share of Grain and Oilseed Shipments from Each CRD, 2019-20

## **Destinations for Grain and Oilseed Shipments from ND CRDs**

(1000 Bushels)

|         |          |                   | CRD 1            |      |     |       |          |         |        |                   | CRI            | 2    |     |       |         |
|---------|----------|-------------------|------------------|------|-----|-------|----------|---------|--------|-------------------|----------------|------|-----|-------|---------|
|         | Duluth   | MN/WI             | Midland          | PNW  | ND  | Other | Total    |         | Duluth | MN/WI             | Midland        | PNW  | ND  | Other | Total   |
| 2013-14 | 9%       | 17%               | 14%              | 34%  | 16% | 10%   | 87,999   | 2013-14 | 1%     | 14%               | 7%             | 21%  | 20% | 36%   | 43,127  |
| 2014-15 | 10%      | 15%               | 14%              | 36%  | 12% | 12%   | 98,413   | 2014-15 | 1%     | 9%                | 6%             | 33%  | 20% | 31%   | 57,292  |
| 2015-16 | 8%       | 11%               | 12%              | 45%  | 9%  | 16%   | 96,607   | 2015-16 | 0%     | 8%                | 4%             | 47%  | 20% | 20%   | 46,967  |
| 2016-17 | 10%      | 12%               | 10%              | 47%  | 11% | 10%   | 95,711   | 2016-17 | 1%     | 7%                | 6%             | 48%  | 17% | 21%   | 67,339  |
| 2017-18 | 4%       | 15%               | 10%              | 47%  | 15% | 10%   | 76,078   | 2017-18 | 1%     | 13%               | 3%             | 45%  | 13% | 24%   | 68,811  |
| 2018-19 | 10%      | 13%               | 6%               | 45%  | 11% | 14%   | 83,442   | 2018-19 | 0%     | 18%               | 6%             | 46%  | 8%  | 22%   | 65,001  |
| 2019-20 | 20%      | 11%               | 7%               | 42%  | 12% | 8%    | 76,042   | 2019-20 | 1%     | 20%               | 6%             | 55%  | 7%  | 11%   | 71,957  |
|         |          |                   | CRD 3            |      |     |       |          |         |        |                   | CRI            | 0 4  |     |       |         |
|         | Duluth   | MN/WI             | Midland          | PNW  | ND  | Other | Total    |         | Duluth | MN/WI             | Midland        | PNW  | ND  | Other | Total   |
| 2013-14 | 2%       | 14%               | 11%              | 22%  | 14% | 36%   | 156,847  | 2013-14 | 0%     | 4%                | 11%            | 22%  | 22% | 41%   | 31,398  |
| 2014-15 | 2%       | 12%               | 7%               | 23%  | 14% | 41%   | 179,410  | 2014-15 | 0%     | 7%                | 12%            | 25%  | 16% | 41%   | 34,607  |
| 2015-16 | 2%       | 14%               | 9%               | 20%  | 12% | 43%   | 169,090  | 2015-16 | 3%     | 6%                | 11%            | 26%  | 11% | 43%   | 29,032  |
| 2016-17 | 2%       | 13%               | 7%               | 30%  | 12% | 37%   | 195,717  | 2016-17 | 4%     | 34%               | 8%             | 36%  | 3%  | 15%   | 31,603  |
| 2017-18 | 1%       | 12%               | 7%               | 33%  | 11% | 36%   | 195,165  | 2017-18 | 1%     | 21%               | 17%            | 35%  | 4%  | 22%   | 23,244  |
| 2018-19 | 2%       | 13%               | 10%              | 24%  | 10% | 41%   | 187,916  | 2018-19 | 1%     | 24%               | 10%            | 43%  | 3%  | 19%   | 21,593  |
| 2019-20 | 1%       | 14%               | 9%               | 22%  | 10% | 43%   | 160,938  | 2019-20 | 1%     | 28%               | 9%             | 45%  | 2%  | 16%   | 30,781  |
|         |          |                   | CRD 5            |      |     |       |          |         |        |                   | CRI            |      |     |       |         |
|         | Duluth   | •                 | Midland          | PNW  | ND  | Other | Total    |         | Duluth | MN/WI             |                |      | ND  | Other | Total   |
| 2013-14 | 2%       | 8%                | 9%               | 38%  | 12% | 31%   | 89,005   | 2013-14 | 1%     | 13%               | 8%             | 44%  | 22% | 11%   | 150,664 |
| 2014-15 | 3%       | 5%                | 5%               | 50%  | 9%  | 28%   | 109,094  | 2014-15 | 1%     | 11%               | 8%             | 50%  | 20% | 10%   | 152,949 |
| 2015-16 | 1%       | 4%                | 3%               | 47%  | 11% | 32%   | 94,936   | 2015-16 | 1%     | 16%               | 10%            | 40%  | 22% | 11%   | 155,423 |
| 2016-17 | 3%       | 5%                | 4%               | 53%  | 10% | 26%   | 122,884  | 2016-17 | 1%     | 16%               | 4%             | 55%  | 17% | 7%    | 194,979 |
| 2017-18 | 0%       | 5%                | 3%               | 54%  | 10% | 28%   | 115,400  | 2017-18 | 0%     | 16%               | 6%             | 55%  | 16% | 6%    | 174,503 |
| 2018-19 | 2%       | 6%                | 8%               | 60%  | 8%  | 16%   | 99,163   | 2018-19 | 1%     | 20%               | 6%             | 52%  | 15% | 6%    | 169,221 |
| 2019-20 | 1%       | 13%               | 8%               | 55%  | 9%  | 13%   | 100,554  | 2019-20 | 1%     | 26%               | 17%            | 35%  | 11% | 10%   | 177,041 |
|         | Duluth   | B 4 B 1 / 3 A / 1 | CRD 7<br>Midland | PNW  | ND  | Other | Total    |         | Duluth | B 4 B 1 / 1 A / 1 | CRI<br>Midland |      | ND  | Other | Total   |
| 2013-14 | 2%       | 10%               | 12%              | 50%  | 3%  | 23%   | 54,779   | 2013-14 | 4%     | 22%               | 19%            | 21%  | 15% | 19%   | 32,688  |
| 2013-14 | 5%       | 19%               | 11%              | 31%  | 3%  | 31%   | 41,352   | 2013-14 | 1%     | 26%               | 21%            | 20%  | 18% | 15%   | 34,332  |
| 2014-13 | 3%<br>4% | 10%               | 11%              | 39%  | 3%  | 32%   | 51,044   | 2014-13 | 0%     | 28%               | 17%            | 26%  | 12% | 17%   | 31,612  |
| 2015-10 | 5%       | 14%               | 14%              | 46%  | 2%  | 18%   | 44,133   | 2015-10 | 2%     | 36%               | 9%             | 23%  | 12% | 18%   | 28,953  |
| 2010-17 | 6%       | 14%               | 14%              | 42%  | 5%  | 18%   | 20,241   | 2010-17 | 4%     | 37%               | 11%            | 13%  | 13% | 21%   | 16,189  |
| 2017-18 | 2%       | 8%                | 20%              | 48%  | 3%  | 18%   | 35,777   | 2017-18 | 3%     | 9%                | 12%            | 40%  | 10% | 27%   | 18,134  |
| 2019-20 | 8%       | 11%               | 23%              | 39%  | 3%  | 15%   | 41,024   | 2019-20 | 6%     | 12%               | 17%            | 46%  | 3%  | 17%   | 23,927  |
| 2013 20 | 0,0      | 22/0              | CRD 9            | 0070 | 370 | 2370  | . 1,02 . | 2013 20 | 0,0    | 22,0              | 27,70          | .070 | 3,0 | 27,70 | 20,527  |
|         | Duluth   | MN/WI             | Midland          | PNW  | ND  | Other | Total    |         |        |                   |                |      |     |       |         |
| 2013-14 | 0%       | 16%               | 6%               | 29%  | 30% | 18%   | 134,709  |         |        |                   |                |      |     |       |         |
| 2014-15 | 0%       | 13%               | 4%               | 44%  | 23% | 16%   | 162,091  |         |        |                   |                |      |     |       |         |
| 2015-16 | 0%       | 16%               | 2%               | 44%  | 25% | 13%   | 129,409  |         |        |                   |                |      |     |       |         |
| 2016-17 | 0%       | 15%               | 1%               | 56%  | 16% | 13%   | 174,976  |         |        |                   |                |      |     |       |         |
| 2017-18 | 0%       | 16%               | 4%               | 48%  | 13% | 20%   | 172,705  |         |        |                   |                |      |     |       |         |
| 2018-19 | 1%       | 16%               | 1%               | 44%  | 11% | 27%   | 162,787  |         |        |                   |                |      |     |       |         |
| 2019-20 | 0%       | 24%               | 3%               | 32%  | 14% | 26%   | 116,570  |         |        |                   |                |      |     |       |         |
|         |          |                   |                  |      |     |       |          |         |        |                   |                |      |     |       |         |