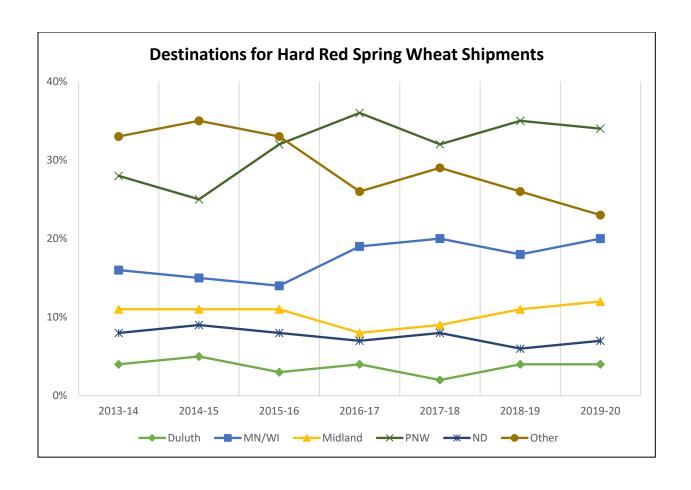

### HARD RED SPRING WHEAT SHIPMENTS

# Destinations for Hard Red Spring Wheat Shipments, 2019-20 Crop Reporting District

Trends for Destinations of Hard Red Spring Wheat Shipments from ND (1,000 Bushels)

|         | Dul-Sup | MN/WI  | Midland/SW | PNW     | North<br>Dakota | Total   |
|---------|---------|--------|------------|---------|-----------------|---------|
| 2013-14 | 8,767   | 40,226 | 27,337     | 70,255  | 20,584          | 250,168 |
|         | 4%      | 16%    | 11%        | 28%     | 8%              |         |
| 2014-15 | 15,159  | 43,131 | 30,389     | 70,867  | 25,775          | 284,631 |
|         | 5%      | 15%    | 11%        | 25%     | 9%              |         |
| 2015-16 | 9,271   | 38,311 | 29,934     | 89,365  | 22,877          | 283,666 |
|         | 3%      | 14%    | 11%        | 32%     | 8%              |         |
| 2016-17 | 13,217  | 57,289 | 24,411     | 109,590 | 20,657          | 305,961 |
|         | 4%      | 19%    | 8%         | 36%     | 7%              |         |
| 2017-18 | 5,188   | 45,465 | 19,897     | 72,515  | 18,095          | 225,647 |
|         | 2%      | 20%    | 9%         | 32%     | 8%              |         |
| 2018-19 | 10,008  | 45,374 | 29,173     | 90,482  | 16,693          | 258,885 |
|         | 4%      | 18%    | 11%        | 35%     | 6%              |         |
| 2019-20 | 10,820  | 54,783 | 31,053     | 91,015  | 18,106          | 268,063 |
|         | 4%      | 20%    | 12%        | 34%     | 7%              |         |