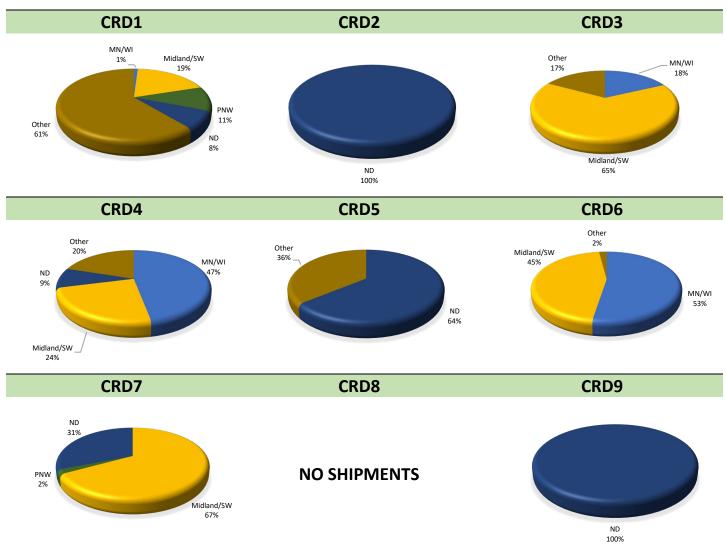

### **ELEVATORS IN EACH CRD, 2019-20**

| ND Elevator Storage, Shipments, and Turnover Ratios |
|-----------------------------------------------------|
| for Each CRD. 2019–20                               |

| CRD | #<br>Elev | Storage<br>Capacity | Total<br>Transshipped <sup>a</sup> | Total<br>Shipments <sup>b</sup> | Average<br>Turnover |
|-----|-----------|---------------------|------------------------------------|---------------------------------|---------------------|
| 1   | 28        | 27,152,850          | 6,770,552                          | 76,041,536                      | 6.9                 |
| 2   | 21        | 27,441,000          | 1,438,223                          | 71,956,500                      | 8.7                 |
| 3   | 62        | 70,820,650          | 19,502,448                         | 160,938,111                     | 4.5                 |
| 4   | 11        | 10,560,000          | 10,367,376                         | 30,780,628                      | 4.8                 |
| 5   | 26        | 48,028,000          | 7,970,702                          | 100,553,828                     | 3.2                 |
| 6   | 47        | 109,906,561         | 17,935,555                         | 177,040,551                     | 9.3                 |
| 7   | 12        | 11,861,000          | 4,127,659                          | 41,024,230                      | 7.0                 |
| 8   | 9         | 9,801,000           | 1,158,865                          | 23,927,302                      | 3.6                 |
| 9   | 37        | 77,984,150          | 5,191,535                          | 116,569,814                     | 2.4                 |
| All | 253       | 393,555,211         | 74,462,916                         | 798,832,500                     | 5.8                 |

 $<sup>{}^{\</sup>rm a}\textsc{Bushels}$  transshipped to other ND elevators.

<sup>&</sup>lt;sup>b</sup>Bushels shipped to processors and various export points.

Modal Share of Grain and Oilseed Shipments from Each CRD, 2019-20