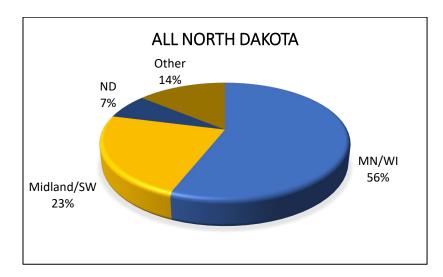

### **ALL GRAIN AND OILSEED SHIPMENTS**

## Destinations for Grain & Oilseed Shipments, 2019-20 Crop Reporting District

Trends for Destinations of Grain and Oilseed Shipments from ND (1,000 Bushels)

|         |         |         | <u> </u>   | <u>'</u> |                 |         |
|---------|---------|---------|------------|----------|-----------------|---------|
|         | Dul-Sup | MN/WI   | Midland/SW | PNW      | North<br>Dakota | Total   |
| 2013-14 | 16,484  | 106,236 | 78,197     | 254,995  | 143,327         | 781,216 |
|         | 2%      | 14%     | 10%        | 33%      | 18%             |         |
| 2014-15 | 22,320  | 105,183 | 69,028     | 326,514  | 139,929         | 869,541 |
|         | 3%      | 12%     | 8%         | 38%      | 16%             |         |
| 2015-16 | 18,074  | 103,532 | 64,105     | 299,478  | 123,494         | 804,121 |
|         | 2%      | 13%     | 8%         | 37%      | 15%             |         |
| 2016-17 | 24,427  | 131,452 | 51,462     | 444,267  | 123,941         | 956,294 |
|         | 3%      | 14%     | 5%         | 46%      | 13%             |         |
| 2017-18 | 8,502   | 118,226 | 52,397     | 390,562  | 107,756         | 862,337 |
|         | 1%      | 14%     | 6%         | 45%      | 12%             |         |
| 2018-19 | 18,712  | 123,298 | 59,970     | 364,831  | 87,340          | 843,032 |
|         | 2%      | 15%     | 7%         | 43%      | 10%             |         |
| 2019-20 | 25,577  | 149,062 | 81,615     | 303,227  | 79,720          | 798,833 |
|         | 3%      | 19%     | 10%        | 38%      | 10%             |         |
|         |         |         |            |          |                 |         |