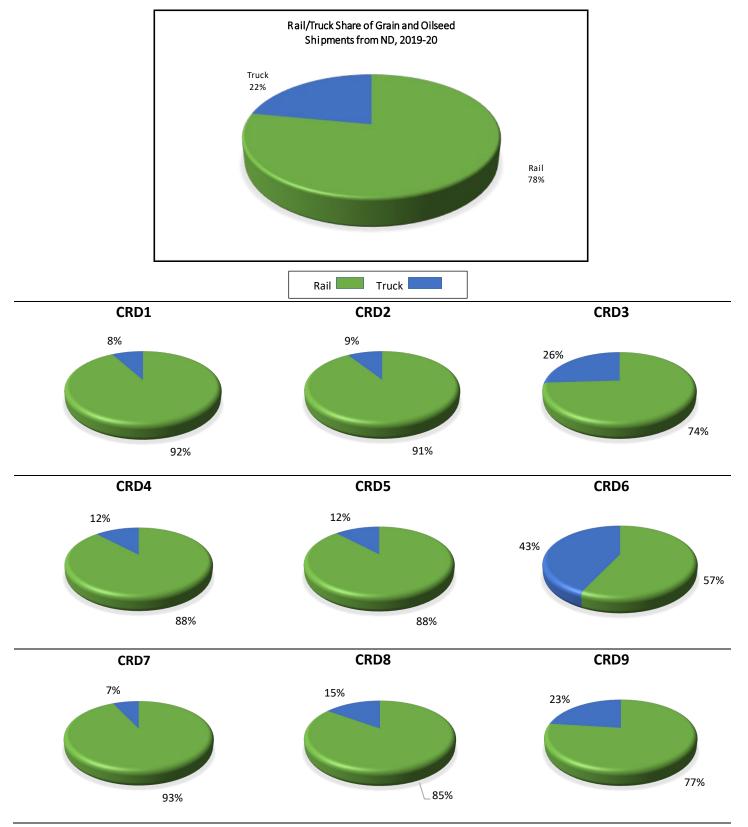

 $<sup>{}^{\</sup>rm a}\textsc{Bushels}$  transshipped to other ND elevators.

<sup>&</sup>lt;sup>b</sup>Bushels shipped to processors and various export points.

Modal Share of Grain and Oilseed Shipments from Each CRD, 2019-20