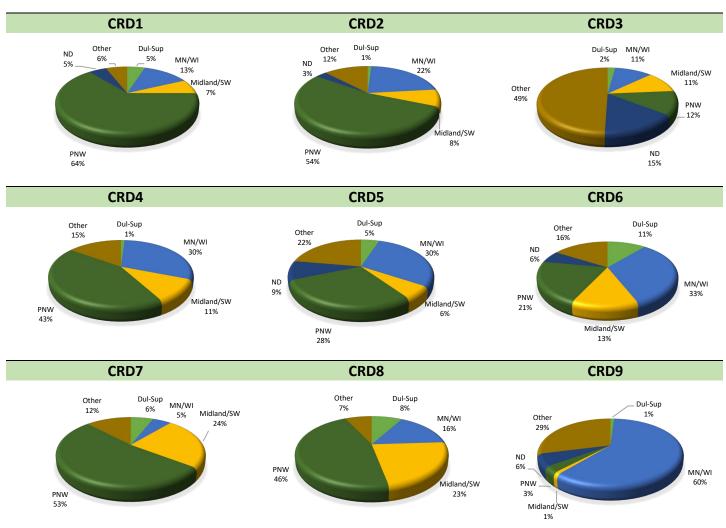

### **ELEVATORS IN EACH CRD, 2019-20**

| ND Elevator Storage, Shipments, and Turnover Ratios |
|-----------------------------------------------------|
| for Each CRD. 2019–20                               |

## **Destinations for Grain and Oilseed Shipments from ND CRDs**

(1000 Bushels)

|         |          |                   | CRD 1            |      |     |       |          |         |        |                   | CRI            | 2    |     |       |         |
|---------|----------|-------------------|------------------|------|-----|-------|----------|---------|--------|-------------------|----------------|------|-----|-------|---------|
|         | Duluth   | MN/WI             | Midland          | PNW  | ND  | Other | Total    |         | Duluth | MN/WI             | Midland        | PNW  | ND  | Other | Total   |
| 2013-14 | 9%       | 17%               | 14%              | 34%  | 16% | 10%   | 87,999   | 2013-14 | 1%     | 14%               | 7%             | 21%  | 20% | 36%   | 43,127  |
| 2014-15 | 10%      | 15%               | 14%              | 36%  | 12% | 12%   | 98,413   | 2014-15 | 1%     | 9%                | 6%             | 33%  | 20% | 31%   | 57,292  |
| 2015-16 | 8%       | 11%               | 12%              | 45%  | 9%  | 16%   | 96,607   | 2015-16 | 0%     | 8%                | 4%             | 47%  | 20% | 20%   | 46,967  |
| 2016-17 | 10%      | 12%               | 10%              | 47%  | 11% | 10%   | 95,711   | 2016-17 | 1%     | 7%                | 6%             | 48%  | 17% | 21%   | 67,339  |
| 2017-18 | 4%       | 15%               | 10%              | 47%  | 15% | 10%   | 76,078   | 2017-18 | 1%     | 13%               | 3%             | 45%  | 13% | 24%   | 68,811  |
| 2018-19 | 10%      | 13%               | 6%               | 45%  | 11% | 14%   | 83,442   | 2018-19 | 0%     | 18%               | 6%             | 46%  | 8%  | 22%   | 65,001  |
| 2019-20 | 20%      | 11%               | 7%               | 42%  | 12% | 8%    | 76,042   | 2019-20 | 1%     | 20%               | 6%             | 55%  | 7%  | 11%   | 71,957  |
|         |          |                   | CRD 3            |      |     |       |          |         |        |                   | CRI            | 0 4  |     |       |         |
|         | Duluth   | MN/WI             | Midland          | PNW  | ND  | Other | Total    |         | Duluth | MN/WI             | Midland        | PNW  | ND  | Other | Total   |
| 2013-14 | 2%       | 14%               | 11%              | 22%  | 14% | 36%   | 156,847  | 2013-14 | 0%     | 4%                | 11%            | 22%  | 22% | 41%   | 31,398  |
| 2014-15 | 2%       | 12%               | 7%               | 23%  | 14% | 41%   | 179,410  | 2014-15 | 0%     | 7%                | 12%            | 25%  | 16% | 41%   | 34,607  |
| 2015-16 | 2%       | 14%               | 9%               | 20%  | 12% | 43%   | 169,090  | 2015-16 | 3%     | 6%                | 11%            | 26%  | 11% | 43%   | 29,032  |
| 2016-17 | 2%       | 13%               | 7%               | 30%  | 12% | 37%   | 195,717  | 2016-17 | 4%     | 34%               | 8%             | 36%  | 3%  | 15%   | 31,603  |
| 2017-18 | 1%       | 12%               | 7%               | 33%  | 11% | 36%   | 195,165  | 2017-18 | 1%     | 21%               | 17%            | 35%  | 4%  | 22%   | 23,244  |
| 2018-19 | 2%       | 13%               | 10%              | 24%  | 10% | 41%   | 187,916  | 2018-19 | 1%     | 24%               | 10%            | 43%  | 3%  | 19%   | 21,593  |
| 2019-20 | 1%       | 14%               | 9%               | 22%  | 10% | 43%   | 160,938  | 2019-20 | 1%     | 28%               | 9%             | 45%  | 2%  | 16%   | 30,781  |
|         |          |                   | CRD 5            |      |     |       |          |         |        |                   | CRI            |      |     |       |         |
|         | Duluth   | •                 | Midland          | PNW  | ND  | Other | Total    |         | Duluth | MN/WI             |                |      | ND  | Other | Total   |
| 2013-14 | 2%       | 8%                | 9%               | 38%  | 12% | 31%   | 89,005   | 2013-14 | 1%     | 13%               | 8%             | 44%  | 22% | 11%   | 150,664 |
| 2014-15 | 3%       | 5%                | 5%               | 50%  | 9%  | 28%   | 109,094  | 2014-15 | 1%     | 11%               | 8%             | 50%  | 20% | 10%   | 152,949 |
| 2015-16 | 1%       | 4%                | 3%               | 47%  | 11% | 32%   | 94,936   | 2015-16 | 1%     | 16%               | 10%            | 40%  | 22% | 11%   | 155,423 |
| 2016-17 | 3%       | 5%                | 4%               | 53%  | 10% | 26%   | 122,884  | 2016-17 | 1%     | 16%               | 4%             | 55%  | 17% | 7%    | 194,979 |
| 2017-18 | 0%       | 5%                | 3%               | 54%  | 10% | 28%   | 115,400  | 2017-18 | 0%     | 16%               | 6%             | 55%  | 16% | 6%    | 174,503 |
| 2018-19 | 2%       | 6%                | 8%               | 60%  | 8%  | 16%   | 99,163   | 2018-19 | 1%     | 20%               | 6%             | 52%  | 15% | 6%    | 169,221 |
| 2019-20 | 1%       | 13%               | 8%               | 55%  | 9%  | 13%   | 100,554  | 2019-20 | 1%     | 26%               | 17%            | 35%  | 11% | 10%   | 177,041 |
|         | Duluth   | B 4 B 1 / 3 A / 1 | CRD 7<br>Midland | PNW  | ND  | Other | Total    |         | Duluth | B 4 B 1 / 1 A / 1 | CRI<br>Midland |      | ND  | Other | Total   |
| 2013-14 | 2%       | 10%               | 12%              | 50%  | 3%  | 23%   | 54,779   | 2013-14 | 4%     | 22%               | 19%            | 21%  | 15% | 19%   | 32,688  |
| 2013-14 | 5%       | 19%               | 11%              | 31%  | 3%  | 31%   | 41,352   | 2013-14 | 1%     | 26%               | 21%            | 20%  | 18% | 15%   | 34,332  |
| 2014-13 | 3%<br>4% | 10%               | 11%              | 39%  | 3%  | 32%   | 51,044   | 2014-13 | 0%     | 28%               | 17%            | 26%  | 12% | 17%   | 31,612  |
| 2015-10 | 5%       | 14%               | 14%              | 46%  | 2%  | 18%   | 44,133   | 2015-10 | 2%     | 36%               | 9%             | 23%  | 12% | 18%   | 28,953  |
| 2010-17 | 6%       | 14%               | 14%              | 42%  | 5%  | 18%   | 20,241   | 2010-17 | 4%     | 37%               | 11%            | 13%  | 13% | 21%   | 16,189  |
| 2017-18 | 2%       | 8%                | 20%              | 48%  | 3%  | 18%   | 35,777   | 2017-18 | 3%     | 9%                | 12%            | 40%  | 10% | 27%   | 18,134  |
| 2019-20 | 8%       | 11%               | 23%              | 39%  | 3%  | 15%   | 41,024   | 2019-20 | 6%     | 12%               | 17%            | 46%  | 3%  | 17%   | 23,927  |
| 2013 20 | 0,0      | 22/0              | CRD 9            | 0070 | 370 | 2370  | . 1,02 . | 2013 20 | 0,0    | 22,0              | 27,70          | .070 | 3,0 | 27,70 | 20,527  |
|         | Duluth   | MN/WI             | Midland          | PNW  | ND  | Other | Total    |         |        |                   |                |      |     |       |         |
| 2013-14 | 0%       | 16%               | 6%               | 29%  | 30% | 18%   | 134,709  |         |        |                   |                |      |     |       |         |
| 2014-15 | 0%       | 13%               | 4%               | 44%  | 23% | 16%   | 162,091  |         |        |                   |                |      |     |       |         |
| 2015-16 | 0%       | 16%               | 2%               | 44%  | 25% | 13%   | 129,409  |         |        |                   |                |      |     |       |         |
| 2016-17 | 0%       | 15%               | 1%               | 56%  | 16% | 13%   | 174,976  |         |        |                   |                |      |     |       |         |
| 2017-18 | 0%       | 16%               | 4%               | 48%  | 13% | 20%   | 172,705  |         |        |                   |                |      |     |       |         |
| 2018-19 | 1%       | 16%               | 1%               | 44%  | 11% | 27%   | 162,787  |         |        |                   |                |      |     |       |         |
| 2019-20 | 0%       | 24%               | 3%               | 32%  | 14% | 26%   | 116,570  |         |        |                   |                |      |     |       |         |
|         |          |                   |                  |      |     |       |          |         |        |                   |                |      |     |       |         |