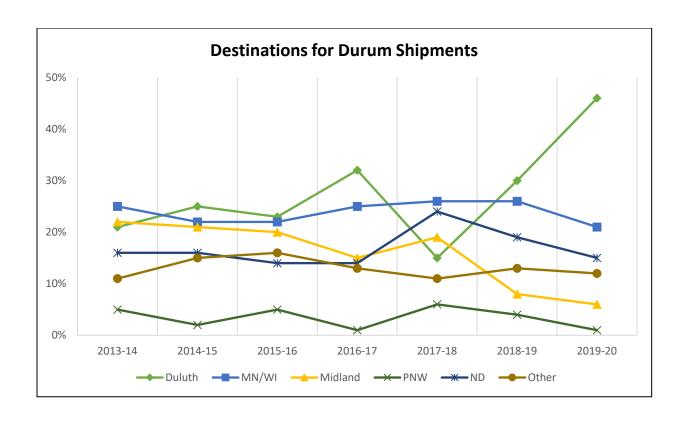

### **DURUM SHIPMENTS**

# Destinations for Durum Shipments, 2019-20 Crop Reporting District

Trends for Destinations of Durum Wheat Shipments from ND (1,000 Bushels)

|         | Dul-Sup | MN/WI | Midland/SW | PNW   | North<br>Dakota | Total  |
|---------|---------|-------|------------|-------|-----------------|--------|
| 2013-14 | 7,125   | 8,812 | 7,477      | 1,784 | 5,530           | 34,587 |
|         | 21%     | 25%   | 22%        | 5%    | 16%             |        |
| 2014-15 | 6,178   | 5,605 | 5,340      | 440   | 3,942           | 25,216 |
|         | 25%     | 22%   | 21%        | 2%    | 16%             |        |
| 2015-16 | 6,294   | 5,857 | 5,291      | 1,414 | 3,800           | 26,929 |
|         | 23%     | 22%   | 20%        | 5%    | 14%             |        |
| 2016-17 | 9,926   | 7,770 | 4,635      | 173   | 4,201           | 30,564 |
|         | 32%     | 25%   | 15%        | 1%    | 14%             |        |
| 2017-18 | 2,598   | 4,662 | 3,379      | 994   | 4,146           | 17,635 |
|         | 15%     | 26%   | 19%        | 6%    | 24%             |        |
| 2018-19 | 7,424   | 6,465 | 2,100      | 1,040 | 4,697           | 25,060 |
|         | 30%     | 26%   | 8%         | 4%    | 19%             |        |
| 2019-20 | 14,585  | 6,536 | 1,896      | 180   | 4,823           | 31,744 |
|         | 46%     | 21%   | 6%         | 1%    | 15%             |        |

## **Destinations for Durum Shipments from ND CRDs**

(1000 Bushels)

|                    |            |            | CRE       | 1        |            |            |                |                    |           |            | CRD 2    |          |            |            |              |
|--------------------|------------|------------|-----------|----------|------------|------------|----------------|--------------------|-----------|------------|----------|----------|------------|------------|--------------|
|                    | Duluth     | MN/WI      | Midland   | PNW      | ND         | Other      | Total          |                    | Duluth    | MN/WI      | Midland  | PNW      | ND         | Other      | Total        |
| 2013-14            | 26%        | 23%        | 24%       | 7%       | 16%        | 4%         | 24,577         | 2013-14            | 6%        | 39%        | 0%       | 0%       | 53%        | 2%         | 732          |
| 2014-15            | 30%        | 14%        | 27%       | 2%       | 17%        | 9%         | 18,366         | 2014-15            | 0%        | 54%        | 1%       | 0%       | 30%        | 15%        | 341          |
| 2015-16            | 28%        | 15%        | 25%       | 8%       | 13%        | 10%        | 17,665         | 2015-16            | 15%       | 16%        | 6%       | 0%       | 62%        | 1%         | 506          |
| 2016-17            | 41%        | 22%        | 21%       | 0%       | 11%        | 5%         | 19,342         | 2016-17            | 21%       | 0%         | 3%       | 5%       | 51%        | 21%        | 1,649        |
| 2017-18            | 15%        | 29%        | 27%       | 8%       | 19%        | 2%         | 11,972         | 2017-18            | 30%       | 8%         | 11%      | 0%       | 47%        | 3%         | 823          |
| 2018-19            | 38%        | 21%        | 10%       | 5%       | 18%        | 8%         | 18,117         | 2018-19            | 7%        | 17%        | 9%       | 0%       | 66%        | 1%         | 427          |
| 2019-20            | 64%        | 11%        | 4%        | 1%       | 17%        | 4%         | 20,354         | 2019-20            | 0%        | 32%        | 8%       | 4%       | 47%        | 10%        | 592          |
|                    |            | <b>-</b>   | CRE       |          |            |            |                |                    |           |            | CRD 4    |          |            |            |              |
|                    | Duluth     | MN/WI      | Midland   | PNW      | ND         | Other      | Total          |                    | Duluth    | MN/WI      | Midland  | PNW      | ND         | Other      | Total        |
| 2013-14            | 41%        | 10%        | 6%        | 0%       | 31%        | 11%        | 378            | 2013-14            | 0%        | 10%        | 14%      | 0%       | 38%        | 39%        | 1,496        |
| 2014-15            | 30%        | 18%        | 1%        | 0%       | 36%        | 16%        | 552            | 2014-15            | 3%        | 11%        | 9%       | 0%       | 10%        | 68%        | 1,109        |
| 2015-16            | 16%        | 20%        | 4%        | 0%       | 40%        | 19%        | 950            | 2015-16            | 0%        | 7%         | 26%      | 0%       | 15%        | 52%        | 974          |
| 2016-17            | 16%        | 16%        | 1%        | 2%       | 34%        | 32%        | 924            | 2016-17            | 0%        | 42%        | 6%       | 0%       | 9%         | 43%        | 1,360        |
| 2017-18            | 3%         | 3%         | 0%        | 0%       | 92%        | 3%         | 694            | 2017-18            | 0%        | 16%        | 1%       | 0%       | 32%        | 51%        | 729          |
| 2018-19<br>2019-20 | 0%<br>14%  | 29%<br>5%  | 10%<br>5% | 0%<br>2% | 43%<br>73% | 18%<br>0%  | 1,079<br>814   | 2018-19<br>2019-20 | 16%<br>0% | 28%<br>20% | 3%<br>7% | 0%<br>0% | 21%<br>14% | 32%<br>60% | 898<br>1,625 |
| 2019-20            | 14/0       | 376        | CRE       |          | 73/0       | 070        | 814            | 2019-20            | 076       | 2070       | CRD 6    | 076      | 14/0       | 00%        | 1,023        |
|                    | Duluth     | MN/WI      | Midland   | PNW      | ND         | Other      | Total          |                    | Duluth    | MN/WI      | Midland  | PNW      | ND         | Other      | Total        |
| 2013-14            | 5%         | 0%         | 7%        | 0%       | 24%        | 64%        | 535            | 2013-14            | 0%        | 0%         | 0%       | 0%       | 0%         | 0%         | 0            |
| 2014-15            | 10%        | 2%         | 4%        | 0%       | 8%         | 75%        | 722            | 2014-15            | 0%        | 0%         | 0%       | 0%       | 0%         | 0%         | 0            |
| 2015-16            | 1%         | 4%         | 1%        | 0%       | 28%        | 65%        | 1,070          | 2015-16            | 0%        | 100%       | 0%       | 0%       | 0%         | 0%         | 4            |
| 2016-17            | 1%         | 10%        | 0%        | 0%       | 26%        | 63%        | 1,883          | 2016-17            | 0%        | 100%       | 0%       | 0%       | 0%         | 0%         | 64           |
| 2017-18            | 0%         | 0%         | 0%        | 0%       | 32%        | 68%        | 1,431          | 2017-18            | 6%        | 91%        | 0%       | 0%       | 4%         | 0%         | 69           |
| 2018-19            | 2%         | 0%         | 0%        | 0%       | 39%        | 59%        | 1,004          | 2018-19            | 0%        | 98%        | 0%       | 0%       | 2%         | 0%         | 358          |
| 2019-20            | 0%         | 46%        | 0%        | 3%       | 25%        | 26%        | 943            | 2019-20            | 0%        | 100%       | 0%       | 0%       | 0%         | 0%         | 243          |
|                    |            |            | CRE       |          |            |            |                |                    |           |            | CRD 8    |          |            |            |              |
|                    | Duluth     | MN/WI      | Midland   | PNW      | ND         | Other      | Total          |                    | Duluth    | MN/WI      | Midland  | PNW      | ND         | Other      | Total        |
| 2013-14            | 9%         | 40%        | 18%       | 0%       | 3%         | 29%        | 6,794          | 2013-14            | 0%        | 0%         | 0%       | 0%       | 100%       | 0%         | 58           |
| 2014-15            | 10%        | 65%        | 4%        | 0%       | 7%         | 13%        | 4,093          | 2014-15            | 0%        | 0%         | 0%       | 0%       | 100%       | 0%         | 34           |
| 2015-16            | 18%        | 48%        | 9%        | 0%       | 8%         | 17%        | 5,695          | 2015-16            | 0%        | 0%         | 0%       | 0%       | 100%       | 0%         | 11           |
| 2016-17            | 29%        | 46%        | 8%        | 2%       | 4%         | 11%        | 5,110          | 2016-17            | 0%        | 33%        | 0%       | 0%       | 67%        | 0%         | 53           |
| 2017-18            | 32%        | 40%        | 0%        | 2%       | 9%         | 17%        | 1,519          | 2017-18            | 0%        | 0%         | 0%       | 0%       | 0%         | 0%         | 0            |
| 2018-19<br>2019-20 | 13%<br>20% | 50%<br>42% | 5%<br>15% | 2%<br>0% | 3%<br>1%   | 26%<br>23% | 3,177<br>7,154 | 2018-19<br>2019-20 | 0%<br>0%  | 0%<br>0%   | 0%<br>0% | 0%<br>0% | 0%<br>0%   | 0%<br>0%   | 0<br>0       |
| 2013-20            | 2070       | 4270       | CRE       |          | 170        | 23/0       | 7,134          | 2013-20            | 070       | 070        | 070      | 070      | 070        | 070        | U            |
|                    | Duluth     | MN/WI      |           | PNW      | ND         | Other      | Total          |                    |           |            |          |          |            |            |              |
| 2013-14            | 0%         | 100%       | 0%        | 0%       | 0%         | 0%         | 17             |                    |           |            |          |          |            |            |              |
| 2014-15            | 0%         | 0%         | 0%        | 0%       | 0%         | 0%         | 0              |                    |           |            |          |          |            |            |              |
| 2015-16            | 0%         | 10%        | 0%        | 0%       | 0%         | 90%        | 54             |                    |           |            |          |          |            |            |              |
| 2016-17            | 16%        | 84%        | 0%        | 0%       | 0%         | 0%         | 180            |                    |           |            |          |          |            |            |              |
| 2017-18            | 0%         | 92%        | 0%        | 1%       | 6%         | 0%         | 398            |                    |           |            |          |          |            |            |              |
| 2018-19            | 0%         | 0%         | 0%        | 0%       | 0%         | 0%         | 0              |                    |           |            |          |          |            |            |              |
| 2019-20            | 0%         | 92%        | 0%        | 0%       | 8%         | 0%         | 19             |                    |           |            |          |          |            |            |              |
|                    |            |            |           |          |            |            |                |                    |           |            |          |          |            |            |              |