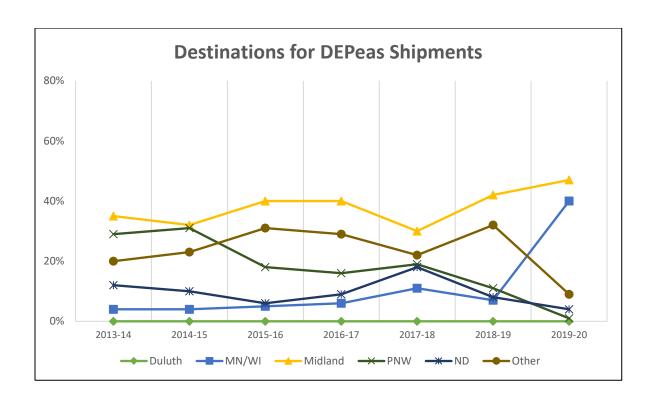

## **DRY EDIBLE PEA SHIPMENTS**

#### Destinations for Dry Edible Pea Shipments, 2019-20 Crop Reporting District

Trends for Destinations of DEPeas Shipments from ND (1,000 cwt)

|         | Dul-Sup | MN/WI | Midland/SW | PNW   | North<br>Dakota | Total  |
|---------|---------|-------|------------|-------|-----------------|--------|
| 2013-14 | 0       | 172   | 1,471      | 1,204 | 523             | 4,214  |
|         | 0%      | 4%    | 35%        | 29%   | 12%             |        |
| 2014-15 | 0       | 170   | 1,415      | 1,347 | 415             | 4,357  |
|         | 0%      | 4%    | 32%        | 31%   | 10%             |        |
| 2015-16 | 0       | 372   | 3,182      | 1,476 | 491             | 7,991  |
|         | 0%      | 5%    | 40%        | 18%   | 6%              |        |
| 2016-17 | 4       | 493   | 3,022      | 1,226 | 684             | 7,594  |
|         | 0%      | 6%    | 40%        | 16%   | 9%              |        |
| 2017-18 | 33      | 906   | 2,512      | 1,650 | 1,499           | 8,501  |
|         | 0%      | 11%   | 30%        | 19%   | 18%             |        |
| 2018-19 | 0       | 429   | 2,594      | 651   | 496             | 6,151  |
|         | 0%      | 7%    | 42%        | 11%   | 8%              |        |
| 2019-20 | 0       | 8,230 | 9,684      | 213   | 781             | 20,707 |
|         | 0%      | 40%   | 47%        | 1%    | 4%              |        |