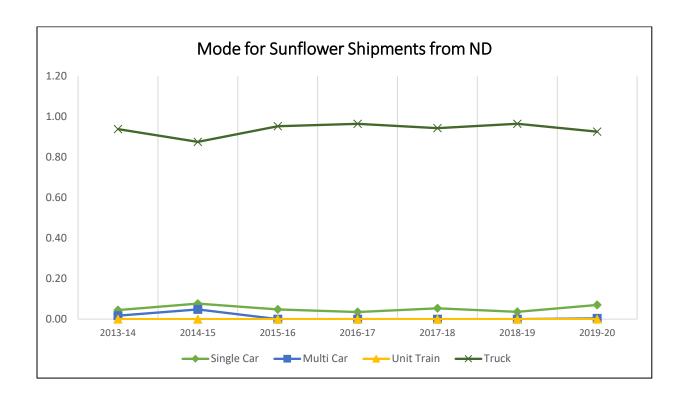

## **SUNFLOWER SHIPMENTS**

# Destinations for Sunflower Shipments, 2019-20 Crop Reporting District

Trends for Destinations of Sunflower Shipments from ND (1,000 cwt)

| (1,000 cm) |         |       |            |     |                 |       |  |  |
|------------|---------|-------|------------|-----|-----------------|-------|--|--|
|            | Dul-Sup | MN/WI | Midland/SW | PNW | North<br>Dakota | Total |  |  |
| 2013-14    | 0       | 511   | 4          | 21  | 2,633           | 3,907 |  |  |
|            | 0%      | 13%   | 0%         | 1%  | 67%             |       |  |  |
| 2014-15    | 0       | 464   | 153        | 28  | 1,494           | 2,921 |  |  |
|            | 0%      | 16%   | 5%         | 1%  | 51%             |       |  |  |
| 2015-16    | 1       | 479   | 4          | 24  | 1,406           | 2,686 |  |  |
|            | 0%      | 18%   | 0%         | 1%  | 52%             |       |  |  |
| 2016-17    | 0       | 82    | 12         | 22  | 2,061           | 2,938 |  |  |
|            | 0%      | 3%    | 0%         | 1%  | 70%             |       |  |  |
| 2017-18    | 0       | 515   | 0          | 12  | 1,955           | 3,390 |  |  |
|            | 0%      | 15%   | 0%         | 0%  | 58%             |       |  |  |
| 2018-19    | 0       | 475   | 14         | 10  | 1,142           | 2,443 |  |  |
|            | 0%      | 19%   | 1%         | 0%  | 47%             |       |  |  |
| 2019-20    | 0       | 417   | 12         | 20  | 1,041           | 1,850 |  |  |
|            | 0%      | 23%   | 1%         | 1%  | 56%             |       |  |  |