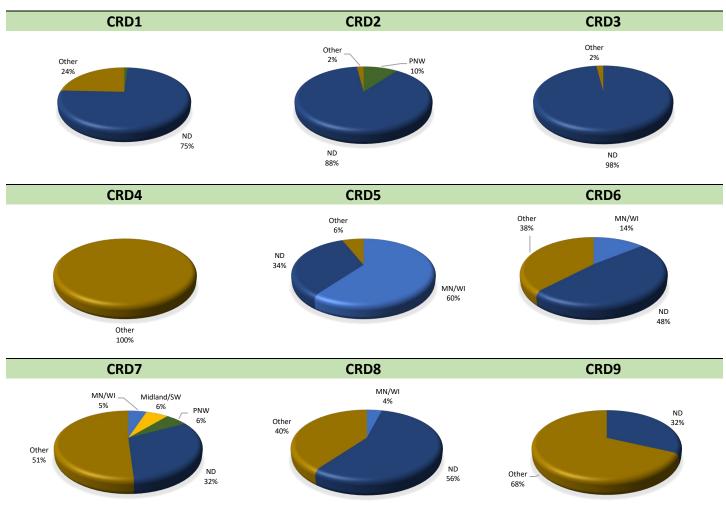

### **ELEVATORS IN EACH CRD, 2019-20**

| ND Elevator Storage, Shipments, and Turnover Ratios |
|-----------------------------------------------------|
| for Each CRD. 2019–20                               |

| CRD | #<br>Elev | Storage<br>Capacity | Total<br>Transshipped <sup>a</sup> | Total<br>Shipments <sup>b</sup> | Average<br>Turnover |
|-----|-----------|---------------------|------------------------------------|---------------------------------|---------------------|
| 1   | 28        | 27,152,850          | 6,770,552                          | 76,041,536                      | 6.9                 |
| 2   | 21        | 27,441,000          | 1,438,223                          | 71,956,500                      | 8.7                 |
| 3   | 62        | 70,820,650          | 19,502,448                         | 160,938,111                     | 4.5                 |
| 4   | 11        | 10,560,000          | 10,367,376                         | 30,780,628                      | 4.8                 |
| 5   | 26        | 48,028,000          | 7,970,702                          | 100,553,828                     | 3.2                 |
| 6   | 47        | 109,906,561         | 17,935,555                         | 177,040,551                     | 9.3                 |
| 7   | 12        | 11,861,000          | 4,127,659                          | 41,024,230                      | 7.0                 |
| 8   | 9         | 9,801,000           | 1,158,865                          | 23,927,302                      | 3.6                 |
| 9   | 37        | 77,984,150          | 5,191,535                          | 116,569,814                     | 2.4                 |
| All | 253       | 393,555,211         | 74,462,916                         | 798,832,500                     | 5.8                 |

## **Destinations for Grain and Oilseed Shipments from ND CRDs**

(1000 Bushels)

|         |          |                   | CRD 1            |      |     |       |          |         |        |                   | CRI            | 2    |     |       |         |
|---------|----------|-------------------|------------------|------|-----|-------|----------|---------|--------|-------------------|----------------|------|-----|-------|---------|
|         | Duluth   | MN/WI             | Midland          | PNW  | ND  | Other | Total    |         | Duluth | MN/WI             | Midland        | PNW  | ND  | Other | Total   |
| 2013-14 | 9%       | 17%               | 14%              | 34%  | 16% | 10%   | 87,999   | 2013-14 | 1%     | 14%               | 7%             | 21%  | 20% | 36%   | 43,127  |
| 2014-15 | 10%      | 15%               | 14%              | 36%  | 12% | 12%   | 98,413   | 2014-15 | 1%     | 9%                | 6%             | 33%  | 20% | 31%   | 57,292  |
| 2015-16 | 8%       | 11%               | 12%              | 45%  | 9%  | 16%   | 96,607   | 2015-16 | 0%     | 8%                | 4%             | 47%  | 20% | 20%   | 46,967  |
| 2016-17 | 10%      | 12%               | 10%              | 47%  | 11% | 10%   | 95,711   | 2016-17 | 1%     | 7%                | 6%             | 48%  | 17% | 21%   | 67,339  |
| 2017-18 | 4%       | 15%               | 10%              | 47%  | 15% | 10%   | 76,078   | 2017-18 | 1%     | 13%               | 3%             | 45%  | 13% | 24%   | 68,811  |
| 2018-19 | 10%      | 13%               | 6%               | 45%  | 11% | 14%   | 83,442   | 2018-19 | 0%     | 18%               | 6%             | 46%  | 8%  | 22%   | 65,001  |
| 2019-20 | 20%      | 11%               | 7%               | 42%  | 12% | 8%    | 76,042   | 2019-20 | 1%     | 20%               | 6%             | 55%  | 7%  | 11%   | 71,957  |
|         |          |                   | CRD 3            |      |     |       |          |         |        |                   | CRI            | 0 4  |     |       |         |
|         | Duluth   | MN/WI             | Midland          | PNW  | ND  | Other | Total    |         | Duluth | MN/WI             | Midland        | PNW  | ND  | Other | Total   |
| 2013-14 | 2%       | 14%               | 11%              | 22%  | 14% | 36%   | 156,847  | 2013-14 | 0%     | 4%                | 11%            | 22%  | 22% | 41%   | 31,398  |
| 2014-15 | 2%       | 12%               | 7%               | 23%  | 14% | 41%   | 179,410  | 2014-15 | 0%     | 7%                | 12%            | 25%  | 16% | 41%   | 34,607  |
| 2015-16 | 2%       | 14%               | 9%               | 20%  | 12% | 43%   | 169,090  | 2015-16 | 3%     | 6%                | 11%            | 26%  | 11% | 43%   | 29,032  |
| 2016-17 | 2%       | 13%               | 7%               | 30%  | 12% | 37%   | 195,717  | 2016-17 | 4%     | 34%               | 8%             | 36%  | 3%  | 15%   | 31,603  |
| 2017-18 | 1%       | 12%               | 7%               | 33%  | 11% | 36%   | 195,165  | 2017-18 | 1%     | 21%               | 17%            | 35%  | 4%  | 22%   | 23,244  |
| 2018-19 | 2%       | 13%               | 10%              | 24%  | 10% | 41%   | 187,916  | 2018-19 | 1%     | 24%               | 10%            | 43%  | 3%  | 19%   | 21,593  |
| 2019-20 | 1%       | 14%               | 9%               | 22%  | 10% | 43%   | 160,938  | 2019-20 | 1%     | 28%               | 9%             | 45%  | 2%  | 16%   | 30,781  |
|         |          |                   | CRD 5            |      |     |       |          |         |        |                   | CRI            |      |     |       |         |
|         | Duluth   | •                 | Midland          | PNW  | ND  | Other | Total    |         | Duluth | MN/WI             |                |      | ND  | Other | Total   |
| 2013-14 | 2%       | 8%                | 9%               | 38%  | 12% | 31%   | 89,005   | 2013-14 | 1%     | 13%               | 8%             | 44%  | 22% | 11%   | 150,664 |
| 2014-15 | 3%       | 5%                | 5%               | 50%  | 9%  | 28%   | 109,094  | 2014-15 | 1%     | 11%               | 8%             | 50%  | 20% | 10%   | 152,949 |
| 2015-16 | 1%       | 4%                | 3%               | 47%  | 11% | 32%   | 94,936   | 2015-16 | 1%     | 16%               | 10%            | 40%  | 22% | 11%   | 155,423 |
| 2016-17 | 3%       | 5%                | 4%               | 53%  | 10% | 26%   | 122,884  | 2016-17 | 1%     | 16%               | 4%             | 55%  | 17% | 7%    | 194,979 |
| 2017-18 | 0%       | 5%                | 3%               | 54%  | 10% | 28%   | 115,400  | 2017-18 | 0%     | 16%               | 6%             | 55%  | 16% | 6%    | 174,503 |
| 2018-19 | 2%       | 6%                | 8%               | 60%  | 8%  | 16%   | 99,163   | 2018-19 | 1%     | 20%               | 6%             | 52%  | 15% | 6%    | 169,221 |
| 2019-20 | 1%       | 13%               | 8%               | 55%  | 9%  | 13%   | 100,554  | 2019-20 | 1%     | 26%               | 17%            | 35%  | 11% | 10%   | 177,041 |
|         | Duluth   | B 4 B 1 / 3 A / 1 | CRD 7<br>Midland | PNW  | ND  | Other | Total    |         | Duluth | B 4 B 1 / 1 A / 1 | CRI<br>Midland |      | ND  | Other | Total   |
| 2013-14 | 2%       | 10%               | 12%              | 50%  | 3%  | 23%   | 54,779   | 2013-14 | 4%     | 22%               | 19%            | 21%  | 15% | 19%   | 32,688  |
| 2013-14 | 5%       | 19%               | 11%              | 31%  | 3%  | 31%   | 41,352   | 2013-14 | 1%     | 26%               | 21%            | 20%  | 18% | 15%   | 34,332  |
| 2014-13 | 3%<br>4% | 10%               | 11%              | 39%  | 3%  | 32%   | 51,044   | 2014-13 | 0%     | 28%               | 17%            | 26%  | 12% | 17%   | 31,612  |
| 2015-10 | 5%       | 14%               | 14%              | 46%  | 2%  | 18%   | 44,133   | 2015-10 | 2%     | 36%               | 9%             | 23%  | 12% | 18%   | 28,953  |
| 2010-17 | 6%       | 14%               | 14%              | 42%  | 5%  | 18%   | 20,241   | 2010-17 | 4%     | 37%               | 11%            | 13%  | 13% | 21%   | 16,189  |
| 2017-18 | 2%       | 8%                | 20%              | 48%  | 3%  | 18%   | 35,777   | 2017-18 | 3%     | 9%                | 12%            | 40%  | 10% | 27%   | 18,134  |
| 2019-20 | 8%       | 11%               | 23%              | 39%  | 3%  | 15%   | 41,024   | 2019-20 | 6%     | 12%               | 17%            | 46%  | 3%  | 17%   | 23,927  |
| 2013 20 | 0,0      | 22/0              | CRD 9            | 0070 | 370 | 2370  | . 1,02 . | 2013 20 | 0,0    | 22,0              | 27,70          | .070 | 3,0 | 27,70 | 20,527  |
|         | Duluth   | MN/WI             | Midland          | PNW  | ND  | Other | Total    |         |        |                   |                |      |     |       |         |
| 2013-14 | 0%       | 16%               | 6%               | 29%  | 30% | 18%   | 134,709  |         |        |                   |                |      |     |       |         |
| 2014-15 | 0%       | 13%               | 4%               | 44%  | 23% | 16%   | 162,091  |         |        |                   |                |      |     |       |         |
| 2015-16 | 0%       | 16%               | 2%               | 44%  | 25% | 13%   | 129,409  |         |        |                   |                |      |     |       |         |
| 2016-17 | 0%       | 15%               | 1%               | 56%  | 16% | 13%   | 174,976  |         |        |                   |                |      |     |       |         |
| 2017-18 | 0%       | 16%               | 4%               | 48%  | 13% | 20%   | 172,705  |         |        |                   |                |      |     |       |         |
| 2018-19 | 1%       | 16%               | 1%               | 44%  | 11% | 27%   | 162,787  |         |        |                   |                |      |     |       |         |
| 2019-20 | 0%       | 24%               | 3%               | 32%  | 14% | 26%   | 116,570  |         |        |                   |                |      |     |       |         |
|         |          |                   |                  |      |     |       |          |         |        |                   |                |      |     |       |         |