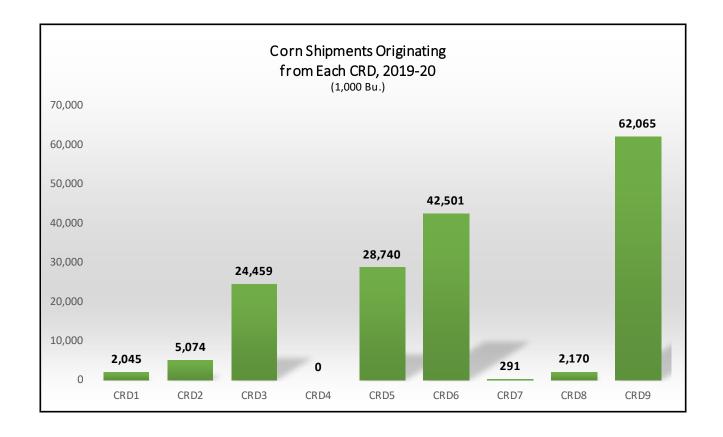

## **CORN SHIPMENTS**

## Destinations for Corn Shipments, 2019-20 Crop Reporting District

Trends for Destinations of Corn Shipments from ND (1,000 Bushels)

|         |         |        | 1,000 Dasiicis | <u> </u> |                 |         |
|---------|---------|--------|----------------|----------|-----------------|---------|
|         | Dul-Sup | MN/WI  | Midland/SW     | PNW      | North<br>Dakota | Total   |
| 2013-14 | 3       | 8,918  | 18,973         | 78,994   | 68,961          | 217,835 |
|         | 0%      | 4%     | 9%             | 36%      | 32%             |         |
| 2014-15 | 113     | 11,770 | 12,005         | 106,631  | 61,525          | 237,390 |
|         | 0%      | 5%     | 5%             | 45%      | 26%             |         |
| 2015-16 | 509     | 8,090  | 6,498          | 83,921   | 49,512          | 185,128 |
|         | 0%      | 4%     | 4%             | 45%      | 27%             |         |
| 2016-17 | 422     | 13,350 | 1,627          | 160,361  | 46,613          | 265,021 |
|         | 0%      | 5%     | 1%             | 61%      | 18%             |         |
| 2017-18 | 0       | 16,155 | 12,123         | 153,514  | 40,575          | 282,733 |
|         | 0%      | 6%     | 4%             | 54%      | 14%             |         |
| 2018-19 | 368     | 17,230 | 1,351          | 149,330  | 32,653          | 257,302 |
|         | 0%      | 7%     | 1%             | 58%      | 13%             |         |
| 2019-20 | 2       | 19,685 | 9,417          | 67,385   | 30,889          | 167,344 |
|         | 0%      | 12%    | 6%             | 40%      | 18%             |         |