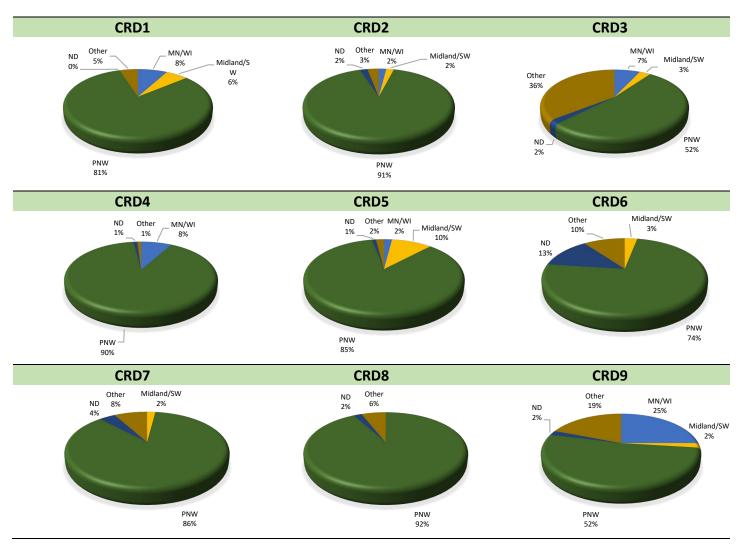

### **ELEVATORS IN EACH CRD, 2019-20**

| ND Elevator Storage, Shipments, and Turnover Ratios |
|-----------------------------------------------------|
| for Each CRD. 2019–20                               |

| CRD | #<br>Elev | Storage<br>Capacity | Total<br>Transshipped <sup>a</sup> | Total<br>Shipments <sup>b</sup> | Average<br>Turnover |
|-----|-----------|---------------------|------------------------------------|---------------------------------|---------------------|
| 1   | 28        | 27,152,850          | 6,770,552                          | 76,041,536                      | 6.9                 |
| 2   | 21        | 27,441,000          | 1,438,223                          | 71,956,500                      | 8.7                 |
| 3   | 62        | 70,820,650          | 19,502,448                         | 160,938,111                     | 4.5                 |
| 4   | 11        | 10,560,000          | 10,367,376                         | 30,780,628                      | 4.8                 |
| 5   | 26        | 48,028,000          | 7,970,702                          | 100,553,828                     | 3.2                 |
| 6   | 47        | 109,906,561         | 17,935,555                         | 177,040,551                     | 9.3                 |
| 7   | 12        | 11,861,000          | 4,127,659                          | 41,024,230                      | 7.0                 |
| 8   | 9         | 9,801,000           | 1,158,865                          | 23,927,302                      | 3.6                 |
| 9   | 37        | 77,984,150          | 5,191,535                          | 116,569,814                     | 2.4                 |
| All | 253       | 393,555,211         | 74,462,916                         | 798,832,500                     | 5.8                 |

## **Destinations for Grain and Oilseed Shipments from ND CRDs**

(1000 Bushels)

|         |          |                   | CRD 1            |      |     |       |          |         |        |                   | CRI            | 2    |     |       |         |
|---------|----------|-------------------|------------------|------|-----|-------|----------|---------|--------|-------------------|----------------|------|-----|-------|---------|
|         | Duluth   | MN/WI             | Midland          | PNW  | ND  | Other | Total    |         | Duluth | MN/WI             | Midland        | PNW  | ND  | Other | Total   |
| 2013-14 | 9%       | 17%               | 14%              | 34%  | 16% | 10%   | 87,999   | 2013-14 | 1%     | 14%               | 7%             | 21%  | 20% | 36%   | 43,127  |
| 2014-15 | 10%      | 15%               | 14%              | 36%  | 12% | 12%   | 98,413   | 2014-15 | 1%     | 9%                | 6%             | 33%  | 20% | 31%   | 57,292  |
| 2015-16 | 8%       | 11%               | 12%              | 45%  | 9%  | 16%   | 96,607   | 2015-16 | 0%     | 8%                | 4%             | 47%  | 20% | 20%   | 46,967  |
| 2016-17 | 10%      | 12%               | 10%              | 47%  | 11% | 10%   | 95,711   | 2016-17 | 1%     | 7%                | 6%             | 48%  | 17% | 21%   | 67,339  |
| 2017-18 | 4%       | 15%               | 10%              | 47%  | 15% | 10%   | 76,078   | 2017-18 | 1%     | 13%               | 3%             | 45%  | 13% | 24%   | 68,811  |
| 2018-19 | 10%      | 13%               | 6%               | 45%  | 11% | 14%   | 83,442   | 2018-19 | 0%     | 18%               | 6%             | 46%  | 8%  | 22%   | 65,001  |
| 2019-20 | 20%      | 11%               | 7%               | 42%  | 12% | 8%    | 76,042   | 2019-20 | 1%     | 20%               | 6%             | 55%  | 7%  | 11%   | 71,957  |
|         |          |                   | CRD 3            |      |     |       |          |         |        |                   | CRI            | 0 4  |     |       |         |
|         | Duluth   | MN/WI             | Midland          | PNW  | ND  | Other | Total    |         | Duluth | MN/WI             | Midland        | PNW  | ND  | Other | Total   |
| 2013-14 | 2%       | 14%               | 11%              | 22%  | 14% | 36%   | 156,847  | 2013-14 | 0%     | 4%                | 11%            | 22%  | 22% | 41%   | 31,398  |
| 2014-15 | 2%       | 12%               | 7%               | 23%  | 14% | 41%   | 179,410  | 2014-15 | 0%     | 7%                | 12%            | 25%  | 16% | 41%   | 34,607  |
| 2015-16 | 2%       | 14%               | 9%               | 20%  | 12% | 43%   | 169,090  | 2015-16 | 3%     | 6%                | 11%            | 26%  | 11% | 43%   | 29,032  |
| 2016-17 | 2%       | 13%               | 7%               | 30%  | 12% | 37%   | 195,717  | 2016-17 | 4%     | 34%               | 8%             | 36%  | 3%  | 15%   | 31,603  |
| 2017-18 | 1%       | 12%               | 7%               | 33%  | 11% | 36%   | 195,165  | 2017-18 | 1%     | 21%               | 17%            | 35%  | 4%  | 22%   | 23,244  |
| 2018-19 | 2%       | 13%               | 10%              | 24%  | 10% | 41%   | 187,916  | 2018-19 | 1%     | 24%               | 10%            | 43%  | 3%  | 19%   | 21,593  |
| 2019-20 | 1%       | 14%               | 9%               | 22%  | 10% | 43%   | 160,938  | 2019-20 | 1%     | 28%               | 9%             | 45%  | 2%  | 16%   | 30,781  |
|         |          |                   | CRD 5            |      |     |       |          |         |        |                   | CRI            |      |     |       |         |
|         | Duluth   | •                 | Midland          | PNW  | ND  | Other | Total    |         | Duluth | MN/WI             |                |      | ND  | Other | Total   |
| 2013-14 | 2%       | 8%                | 9%               | 38%  | 12% | 31%   | 89,005   | 2013-14 | 1%     | 13%               | 8%             | 44%  | 22% | 11%   | 150,664 |
| 2014-15 | 3%       | 5%                | 5%               | 50%  | 9%  | 28%   | 109,094  | 2014-15 | 1%     | 11%               | 8%             | 50%  | 20% | 10%   | 152,949 |
| 2015-16 | 1%       | 4%                | 3%               | 47%  | 11% | 32%   | 94,936   | 2015-16 | 1%     | 16%               | 10%            | 40%  | 22% | 11%   | 155,423 |
| 2016-17 | 3%       | 5%                | 4%               | 53%  | 10% | 26%   | 122,884  | 2016-17 | 1%     | 16%               | 4%             | 55%  | 17% | 7%    | 194,979 |
| 2017-18 | 0%       | 5%                | 3%               | 54%  | 10% | 28%   | 115,400  | 2017-18 | 0%     | 16%               | 6%             | 55%  | 16% | 6%    | 174,503 |
| 2018-19 | 2%       | 6%                | 8%               | 60%  | 8%  | 16%   | 99,163   | 2018-19 | 1%     | 20%               | 6%             | 52%  | 15% | 6%    | 169,221 |
| 2019-20 | 1%       | 13%               | 8%               | 55%  | 9%  | 13%   | 100,554  | 2019-20 | 1%     | 26%               | 17%            | 35%  | 11% | 10%   | 177,041 |
|         | Duluth   | B 4 B 1 / 3 A / 1 | CRD 7<br>Midland | PNW  | ND  | Other | Total    |         | Duluth | B 4 B 1 / 1 A / 1 | CRI<br>Midland |      | ND  | Other | Total   |
| 2013-14 | 2%       | 10%               | 12%              | 50%  | 3%  | 23%   | 54,779   | 2013-14 | 4%     | 22%               | 19%            | 21%  | 15% | 19%   | 32,688  |
| 2013-14 | 5%       | 19%               | 11%              | 31%  | 3%  | 31%   | 41,352   | 2013-14 | 1%     | 26%               | 21%            | 20%  | 18% | 15%   | 34,332  |
| 2014-13 | 3%<br>4% | 10%               | 11%              | 39%  | 3%  | 32%   | 51,044   | 2014-13 | 0%     | 28%               | 17%            | 26%  | 12% | 17%   | 31,612  |
| 2015-10 | 5%       | 14%               | 14%              | 46%  | 2%  | 18%   | 44,133   | 2015-10 | 2%     | 36%               | 9%             | 23%  | 12% | 18%   | 28,953  |
| 2010-17 | 6%       | 14%               | 14%              | 42%  | 5%  | 18%   | 20,241   | 2010-17 | 4%     | 37%               | 11%            | 13%  | 13% | 21%   | 16,189  |
| 2017-18 | 2%       | 8%                | 20%              | 48%  | 3%  | 18%   | 35,777   | 2017-18 | 3%     | 9%                | 12%            | 40%  | 10% | 27%   | 18,134  |
| 2019-20 | 8%       | 11%               | 23%              | 39%  | 3%  | 15%   | 41,024   | 2019-20 | 6%     | 12%               | 17%            | 46%  | 3%  | 17%   | 23,927  |
| 2013 20 | 0,0      | 22/0              | CRD 9            | 0070 | 370 | 2370  | . 1,02 . | 2013 20 | 0,0    | 22,0              | 27,70          | .070 | 3,0 | 27,70 | 20,527  |
|         | Duluth   | MN/WI             | Midland          | PNW  | ND  | Other | Total    |         |        |                   |                |      |     |       |         |
| 2013-14 | 0%       | 16%               | 6%               | 29%  | 30% | 18%   | 134,709  |         |        |                   |                |      |     |       |         |
| 2014-15 | 0%       | 13%               | 4%               | 44%  | 23% | 16%   | 162,091  |         |        |                   |                |      |     |       |         |
| 2015-16 | 0%       | 16%               | 2%               | 44%  | 25% | 13%   | 129,409  |         |        |                   |                |      |     |       |         |
| 2016-17 | 0%       | 15%               | 1%               | 56%  | 16% | 13%   | 174,976  |         |        |                   |                |      |     |       |         |
| 2017-18 | 0%       | 16%               | 4%               | 48%  | 13% | 20%   | 172,705  |         |        |                   |                |      |     |       |         |
| 2018-19 | 1%       | 16%               | 1%               | 44%  | 11% | 27%   | 162,787  |         |        |                   |                |      |     |       |         |
| 2019-20 | 0%       | 24%               | 3%               | 32%  | 14% | 26%   | 116,570  |         |        |                   |                |      |     |       |         |
|         |          |                   |                  |      |     |       |          |         |        |                   |                |      |     |       |         |