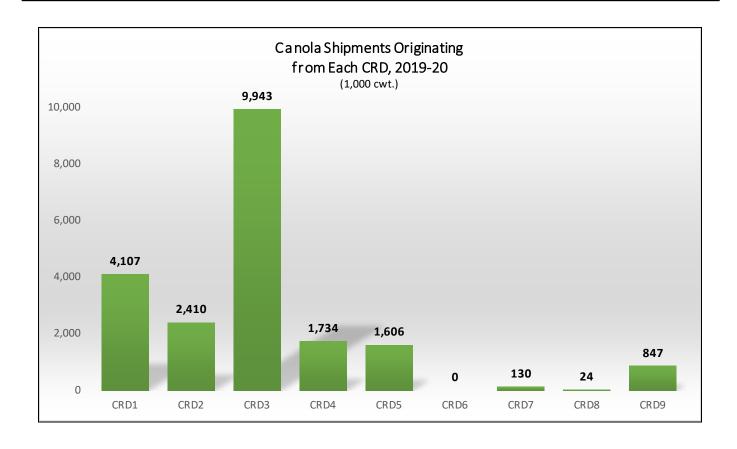

## **CANOLA SHIPMENTS**

# Destinations for Canola Shipments, 2019-20 Crop Reporting District

Trends for Destinations of Canola Shipments from ND (1,000 cwt)

|         | Dul-Sup | MN/WI | Midland/SW | PNW   | North<br>Dakota | Total  |
|---------|---------|-------|------------|-------|-----------------|--------|
| 2013-14 | 215     | 3,683 | 38         | 1,106 | 6,673           | 12,580 |
|         | 2%      | 29%   | 0%         | 9%    | 53%             |        |
| 2014-15 | 394     | 2,482 | 31         | 1,182 | 6,377           | 13,305 |
|         | 3%      | 19%   | 0%         | 9%    | 48%             |        |
| 2015-16 | 328     | 4,028 | 19         | 777   | 5,431           | 14,154 |
|         | 2%      | 28%   | 0%         | 5%    | 38%             |        |
| 2016-17 | 242     | 3,843 | 90         | 833   | 6,547           | 13,935 |
|         | 2%      | 28%   | 1%         | 6%    | 47%             |        |
| 2017-18 | 66      | 3,390 | 108        | 878   | 5,523           | 12,896 |
|         | 1%      | 26%   | 1%         | 7%    | 43%             |        |
| 2018-19 | 150     | 4,011 | 1          | 2,266 | 4,098           | 14,378 |
|         | 1%      | 28%   | 0%         | 16%   | 28%             |        |
| 2019-20 | 167     | 4,552 | 376        | 2,100 | 7,035           | 20,800 |
|         | 1%      | 22%   | 2%         | 10%   | 34%             |        |