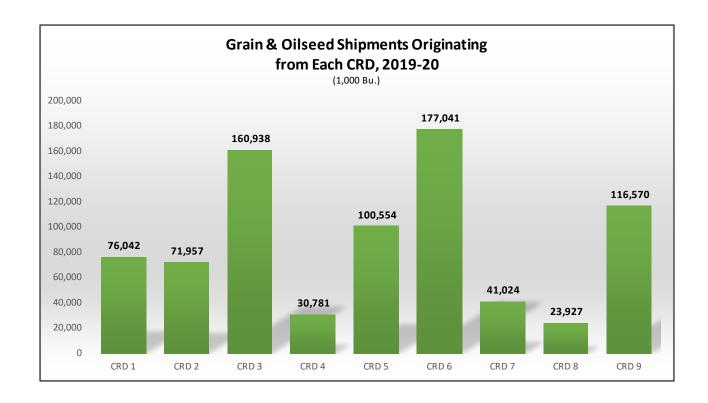

| CRD | #<br>Elev | Storage<br>Capacity | Total<br>Transshipped <sup>a</sup> | Total<br>Shipments <sup>b</sup> | Average<br>Turnover |
|-----|-----------|---------------------|------------------------------------|---------------------------------|---------------------|
| 1   | 28        | 27,152,850          | 6,770,552                          | 76,041,536                      | 6.9                 |
| 2   | 21        | 27,441,000          | 1,438,223                          | 71,956,500                      | 8.7                 |
| 3   | 62        | 70,820,650          | 19,502,448                         | 160,938,111                     | 4.5                 |
| 4   | 11        | 10,560,000          | 10,367,376                         | 30,780,628                      | 4.8                 |
| 5   | 26        | 48,028,000          | 7,970,702                          | 100,553,828                     | 3.2                 |
| 6   | 47        | 109,906,561         | 17,935,555                         | 177,040,551                     | 9.3                 |
| 7   | 12        | 11,861,000          | 4,127,659                          | 41,024,230                      | 7.0                 |
| 8   | 9         | 9,801,000           | 1,158,865                          | 23,927,302                      | 3.6                 |
| 9   | 37        | 77,984,150          | 5,191,535                          | 116,569,814                     | 2.4                 |
| All | 253       | 393,555,211         | 74,462,916                         | 798,832,500                     | 5.8                 |