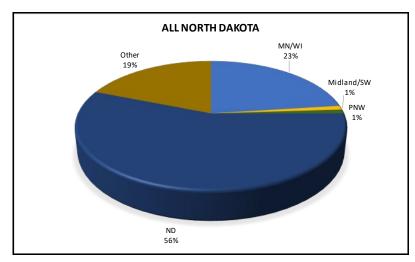

### **ALL GRAIN AND OILSEED SHIPMENTS**

## Destinations for Grain & Oilseed Shipments, 2019-20 Crop Reporting District

Trends for Destinations of Grain and Oilseed Shipments from ND (1,000 Bushels)

|         |         |         | <u> </u>   | <u>'</u> |                 |         |
|---------|---------|---------|------------|----------|-----------------|---------|
|         | Dul-Sup | MN/WI   | Midland/SW | PNW      | North<br>Dakota | Total   |
| 2013-14 | 16,484  | 106,236 | 78,197     | 254,995  | 143,327         | 781,216 |
|         | 2%      | 14%     | 10%        | 33%      | 18%             |         |
| 2014-15 | 22,320  | 105,183 | 69,028     | 326,514  | 139,929         | 869,541 |
|         | 3%      | 12%     | 8%         | 38%      | 16%             |         |
| 2015-16 | 18,074  | 103,532 | 64,105     | 299,478  | 123,494         | 804,121 |
|         | 2%      | 13%     | 8%         | 37%      | 15%             |         |
| 2016-17 | 24,427  | 131,452 | 51,462     | 444,267  | 123,941         | 956,294 |
|         | 3%      | 14%     | 5%         | 46%      | 13%             |         |
| 2017-18 | 8,502   | 118,226 | 52,397     | 390,562  | 107,756         | 862,337 |
|         | 1%      | 14%     | 6%         | 45%      | 12%             |         |
| 2018-19 | 18,712  | 123,298 | 59,970     | 364,831  | 87,340          | 843,032 |
|         | 2%      | 15%     | 7%         | 43%      | 10%             |         |
| 2019-20 | 25,577  | 149,062 | 81,615     | 303,227  | 79,720          | 798,833 |
|         | 3%      | 19%     | 10%        | 38%      | 10%             |         |
|         |         |         |            |          |                 |         |