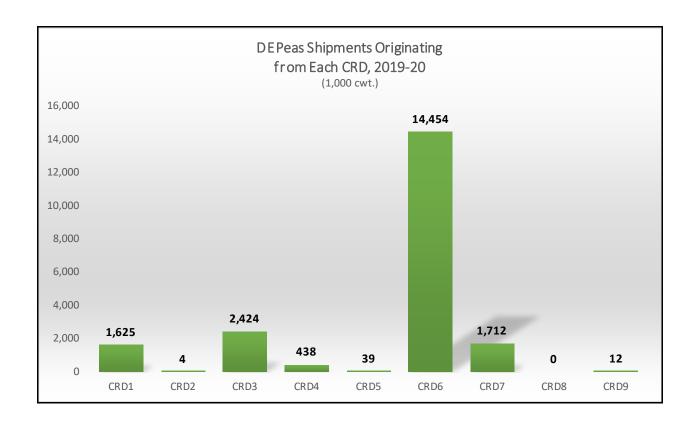

## **DRY EDIBLE PEA SHIPMENTS**

#### Destinations for Dry Edible Pea Shipments, 2019-20 Crop Reporting District

Trends for Destinations of DEPeas Shipments from ND (1,000 cwt)

|         | Dul-Sup | MN/WI | Midland/SW | PNW   | North<br>Dakota | Total  |
|---------|---------|-------|------------|-------|-----------------|--------|
| 2013-14 | 0       | 172   | 1,471      | 1,204 | 523             | 4,214  |
|         | 0%      | 4%    | 35%        | 29%   | 12%             |        |
| 2014-15 | 0       | 170   | 1,415      | 1,347 | 415             | 4,357  |
|         | 0%      | 4%    | 32%        | 31%   | 10%             |        |
| 2015-16 | 0       | 372   | 3,182      | 1,476 | 491             | 7,991  |
|         | 0%      | 5%    | 40%        | 18%   | 6%              |        |
| 2016-17 | 4       | 493   | 3,022      | 1,226 | 684             | 7,594  |
|         | 0%      | 6%    | 40%        | 16%   | 9%              |        |
| 2017-18 | 33      | 906   | 2,512      | 1,650 | 1,499           | 8,501  |
|         | 0%      | 11%   | 30%        | 19%   | 18%             |        |
| 2018-19 | 0       | 429   | 2,594      | 651   | 496             | 6,151  |
|         | 0%      | 7%    | 42%        | 11%   | 8%              |        |
| 2019-20 | 0       | 8,230 | 9,684      | 213   | 781             | 20,707 |
|         | 0%      | 40%   | 47%        | 1%    | 4%              |        |