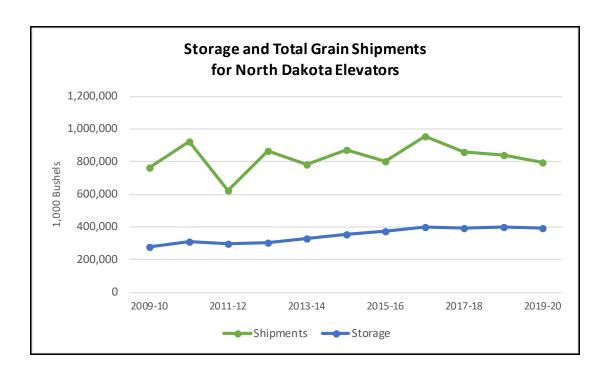

#### **NORTH DAKOTA ELEVATORS, 2019-20**

Storage: 393,555 thousand bu.

Grain Shipped to End User: 873,295 thousand bu.

Grain Transshipped to ND Elevator: 74,463 thousand bu.

Average Turnover: 5.8

Note: Elevator categories are based on the number of rail cars an elevator can load without railroad switching assistance (pg. iv).