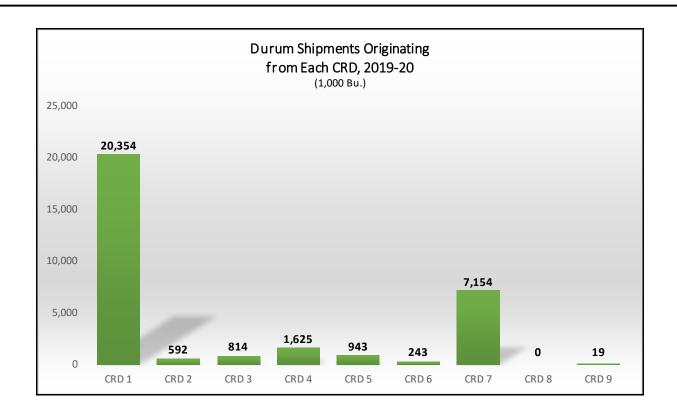

### **DURUM SHIPMENTS**

# Destinations for Durum Shipments, 2019-20 Crop Reporting District

Trends for Destinations of Durum Wheat Shipments from ND (1,000 Bushels)

|         | Dul-Sup | MN/WI | Midland/SW | PNW   | North<br>Dakota | Total  |
|---------|---------|-------|------------|-------|-----------------|--------|
| 2013-14 | 7,125   | 8,812 | 7,477      | 1,784 | 5,530           | 34,587 |
|         | 21%     | 25%   | 22%        | 5%    | 16%             |        |
| 2014-15 | 6,178   | 5,605 | 5,340      | 440   | 3,942           | 25,216 |
|         | 25%     | 22%   | 21%        | 2%    | 16%             |        |
| 2015-16 | 6,294   | 5,857 | 5,291      | 1,414 | 3,800           | 26,929 |
|         | 23%     | 22%   | 20%        | 5%    | 14%             |        |
| 2016-17 | 9,926   | 7,770 | 4,635      | 173   | 4,201           | 30,564 |
|         | 32%     | 25%   | 15%        | 1%    | 14%             |        |
| 2017-18 | 2,598   | 4,662 | 3,379      | 994   | 4,146           | 17,635 |
|         | 15%     | 26%   | 19%        | 6%    | 24%             |        |
| 2018-19 | 7,424   | 6,465 | 2,100      | 1,040 | 4,697           | 25,060 |
|         | 30%     | 26%   | 8%         | 4%    | 19%             |        |
| 2019-20 | 14,585  | 6,536 | 1,896      | 180   | 4,823           | 31,744 |
|         | 46%     | 21%   | 6%         | 1%    | 15%             |        |

## **Destinations for Durum Shipments from ND CRDs**

(1000 Bushels)

|                    |            |            | CRE       | 1        |            |            |                |                    |           |            | CRD 2    |          |            |            |              |
|--------------------|------------|------------|-----------|----------|------------|------------|----------------|--------------------|-----------|------------|----------|----------|------------|------------|--------------|
|                    | Duluth     | MN/WI      | Midland   | PNW      | ND         | Other      | Total          |                    | Duluth    | MN/WI      | Midland  | PNW      | ND         | Other      | Total        |
| 2013-14            | 26%        | 23%        | 24%       | 7%       | 16%        | 4%         | 24,577         | 2013-14            | 6%        | 39%        | 0%       | 0%       | 53%        | 2%         | 732          |
| 2014-15            | 30%        | 14%        | 27%       | 2%       | 17%        | 9%         | 18,366         | 2014-15            | 0%        | 54%        | 1%       | 0%       | 30%        | 15%        | 341          |
| 2015-16            | 28%        | 15%        | 25%       | 8%       | 13%        | 10%        | 17,665         | 2015-16            | 15%       | 16%        | 6%       | 0%       | 62%        | 1%         | 506          |
| 2016-17            | 41%        | 22%        | 21%       | 0%       | 11%        | 5%         | 19,342         | 2016-17            | 21%       | 0%         | 3%       | 5%       | 51%        | 21%        | 1,649        |
| 2017-18            | 15%        | 29%        | 27%       | 8%       | 19%        | 2%         | 11,972         | 2017-18            | 30%       | 8%         | 11%      | 0%       | 47%        | 3%         | 823          |
| 2018-19            | 38%        | 21%        | 10%       | 5%       | 18%        | 8%         | 18,117         | 2018-19            | 7%        | 17%        | 9%       | 0%       | 66%        | 1%         | 427          |
| 2019-20            | 64%        | 11%        | 4%        | 1%       | 17%        | 4%         | 20,354         | 2019-20            | 0%        | 32%        | 8%       | 4%       | 47%        | 10%        | 592          |
|                    |            | <b>-</b>   | CRE       |          |            |            |                |                    |           |            | CRD 4    |          |            |            |              |
|                    | Duluth     | MN/WI      | Midland   | PNW      | ND         | Other      | Total          |                    | Duluth    | MN/WI      | Midland  | PNW      | ND         | Other      | Total        |
| 2013-14            | 41%        | 10%        | 6%        | 0%       | 31%        | 11%        | 378            | 2013-14            | 0%        | 10%        | 14%      | 0%       | 38%        | 39%        | 1,496        |
| 2014-15            | 30%        | 18%        | 1%        | 0%       | 36%        | 16%        | 552            | 2014-15            | 3%        | 11%        | 9%       | 0%       | 10%        | 68%        | 1,109        |
| 2015-16            | 16%        | 20%        | 4%        | 0%       | 40%        | 19%        | 950            | 2015-16            | 0%        | 7%         | 26%      | 0%       | 15%        | 52%        | 974          |
| 2016-17            | 16%        | 16%        | 1%        | 2%       | 34%        | 32%        | 924            | 2016-17            | 0%        | 42%        | 6%       | 0%       | 9%         | 43%        | 1,360        |
| 2017-18            | 3%         | 3%         | 0%        | 0%       | 92%        | 3%         | 694            | 2017-18            | 0%        | 16%        | 1%       | 0%       | 32%        | 51%        | 729          |
| 2018-19<br>2019-20 | 0%<br>14%  | 29%<br>5%  | 10%<br>5% | 0%<br>2% | 43%<br>73% | 18%<br>0%  | 1,079<br>814   | 2018-19<br>2019-20 | 16%<br>0% | 28%<br>20% | 3%<br>7% | 0%<br>0% | 21%<br>14% | 32%<br>60% | 898<br>1,625 |
| 2019-20            | 14/0       | 376        | CRE       |          | 73/0       | 070        | 814            | 2019-20            | 076       | 2070       | CRD 6    | 076      | 14/0       | 00%        | 1,023        |
|                    | Duluth     | MN/WI      | Midland   | PNW      | ND         | Other      | Total          |                    | Duluth    | MN/WI      | Midland  | PNW      | ND         | Other      | Total        |
| 2013-14            | 5%         | 0%         | 7%        | 0%       | 24%        | 64%        | 535            | 2013-14            | 0%        | 0%         | 0%       | 0%       | 0%         | 0%         | 0            |
| 2014-15            | 10%        | 2%         | 4%        | 0%       | 8%         | 75%        | 722            | 2014-15            | 0%        | 0%         | 0%       | 0%       | 0%         | 0%         | 0            |
| 2015-16            | 1%         | 4%         | 1%        | 0%       | 28%        | 65%        | 1,070          | 2015-16            | 0%        | 100%       | 0%       | 0%       | 0%         | 0%         | 4            |
| 2016-17            | 1%         | 10%        | 0%        | 0%       | 26%        | 63%        | 1,883          | 2016-17            | 0%        | 100%       | 0%       | 0%       | 0%         | 0%         | 64           |
| 2017-18            | 0%         | 0%         | 0%        | 0%       | 32%        | 68%        | 1,431          | 2017-18            | 6%        | 91%        | 0%       | 0%       | 4%         | 0%         | 69           |
| 2018-19            | 2%         | 0%         | 0%        | 0%       | 39%        | 59%        | 1,004          | 2018-19            | 0%        | 98%        | 0%       | 0%       | 2%         | 0%         | 358          |
| 2019-20            | 0%         | 46%        | 0%        | 3%       | 25%        | 26%        | 943            | 2019-20            | 0%        | 100%       | 0%       | 0%       | 0%         | 0%         | 243          |
|                    |            |            | CRE       |          |            |            |                |                    |           |            | CRD 8    |          |            |            |              |
|                    | Duluth     | MN/WI      | Midland   | PNW      | ND         | Other      | Total          |                    | Duluth    | MN/WI      | Midland  | PNW      | ND         | Other      | Total        |
| 2013-14            | 9%         | 40%        | 18%       | 0%       | 3%         | 29%        | 6,794          | 2013-14            | 0%        | 0%         | 0%       | 0%       | 100%       | 0%         | 58           |
| 2014-15            | 10%        | 65%        | 4%        | 0%       | 7%         | 13%        | 4,093          | 2014-15            | 0%        | 0%         | 0%       | 0%       | 100%       | 0%         | 34           |
| 2015-16            | 18%        | 48%        | 9%        | 0%       | 8%         | 17%        | 5,695          | 2015-16            | 0%        | 0%         | 0%       | 0%       | 100%       | 0%         | 11           |
| 2016-17            | 29%        | 46%        | 8%        | 2%       | 4%         | 11%        | 5,110          | 2016-17            | 0%        | 33%        | 0%       | 0%       | 67%        | 0%         | 53           |
| 2017-18            | 32%        | 40%        | 0%        | 2%       | 9%         | 17%        | 1,519          | 2017-18            | 0%        | 0%         | 0%       | 0%       | 0%         | 0%         | 0            |
| 2018-19<br>2019-20 | 13%<br>20% | 50%<br>42% | 5%<br>15% | 2%<br>0% | 3%<br>1%   | 26%<br>23% | 3,177<br>7,154 | 2018-19<br>2019-20 | 0%<br>0%  | 0%<br>0%   | 0%<br>0% | 0%<br>0% | 0%<br>0%   | 0%<br>0%   | 0<br>0       |
| 2013-20            | 2070       | 4270       | CRE       |          | 170        | 23/0       | 7,134          | 2013-20            | 070       | 070        | 070      | 070      | 070        | 070        | U            |
|                    | Duluth     | MN/WI      |           | PNW      | ND         | Other      | Total          |                    |           |            |          |          |            |            |              |
| 2013-14            | 0%         | 100%       | 0%        | 0%       | 0%         | 0%         | 17             |                    |           |            |          |          |            |            |              |
| 2014-15            | 0%         | 0%         | 0%        | 0%       | 0%         | 0%         | 0              |                    |           |            |          |          |            |            |              |
| 2015-16            | 0%         | 10%        | 0%        | 0%       | 0%         | 90%        | 54             |                    |           |            |          |          |            |            |              |
| 2016-17            | 16%        | 84%        | 0%        | 0%       | 0%         | 0%         | 180            |                    |           |            |          |          |            |            |              |
| 2017-18            | 0%         | 92%        | 0%        | 1%       | 6%         | 0%         | 398            |                    |           |            |          |          |            |            |              |
| 2018-19            | 0%         | 0%         | 0%        | 0%       | 0%         | 0%         | 0              |                    |           |            |          |          |            |            |              |
| 2019-20            | 0%         | 92%        | 0%        | 0%       | 8%         | 0%         | 19             |                    |           |            |          |          |            |            |              |
|                    |            |            |           |          |            |            |                |                    |           |            |          |          |            |            |              |