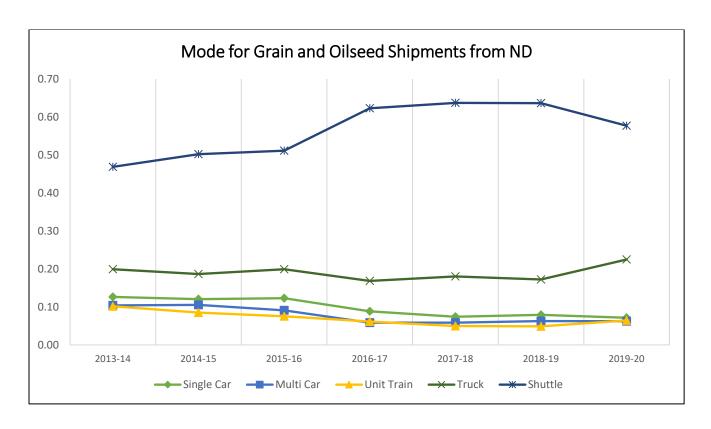

MODE FOR GRAIN AND OILSEED SHIPMENTS
ORIGINATING FROM NORTH DAKOTA ELEVATORS

Mode for Grain and Oilseed Shipments from ND (1,000 Bushels)

|         | Single Car | Multi Car | <b>Unit Train</b> | Truck   | Shuttle | Total   |
|---------|------------|-----------|-------------------|---------|---------|---------|
| 2013-14 | 98,724     | 81,364    | 79,490            | 155,507 | 366,131 | 781,216 |
|         | 13%        | 10%       | 10%               | 20%     | 47%     |         |
| 2014-15 | 104,813    | 91,655    | 74,178            | 162,287 | 436,638 | 869,541 |
|         | 12%        | 10%       | 8%                | 19%     | 50%     |         |
| 2015-16 | 98,787     | 73,171    | 60,815            | 160,283 | 411,064 | 804,121 |
|         | 12%        | 9%        | 8%                | 20%     | 51%     |         |
| 2016-17 | 84,651     | 56,102    | 58,947            | 161,101 | 595,492 | 956,294 |
|         | 9%         | 6%        | 6%                | 17%     | 62%     |         |
| 2017-18 | 64,141     | 50,578    | 42,830            | 155,485 | 549,303 | 862,337 |
|         | 7%         | 6%        | 5%                | 18%     | 64%     |         |
| 2018-19 | 66,935     | 53,000    | 41,251            | 145,273 | 536,573 | 843,032 |
|         | 8%         | 6%        | 5%                | 18%     | 64%     |         |
| 2019-20 | 57,121     | 49,693    | 51,609            | 179,616 | 460,794 | 798,833 |
|         | 7%         | 6%        | 6%                | 22%     | 58%     |         |