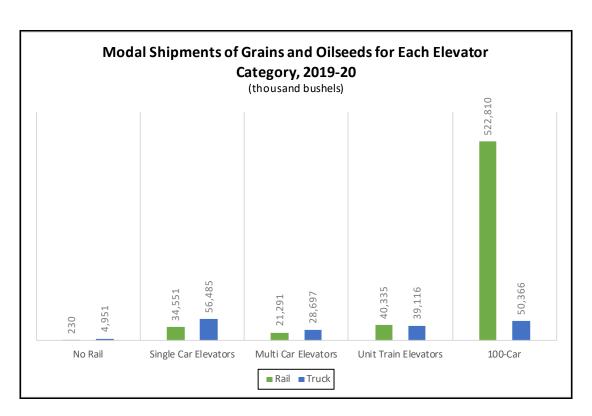

MODE FOR GRAIN AND OILSEED SHIPMENTS
ORIGINATING FROM NORTH DAKOTA ELEVATORS

Mode for Grain and Oilseed Shipments from ND (1,000 Bushels)

|         | Single Car | Multi Car | <b>Unit Train</b> | Truck   | Shuttle | Total   |
|---------|------------|-----------|-------------------|---------|---------|---------|
| 2013-14 | 98,724     | 81,364    | 79,490            | 155,507 | 366,131 | 781,216 |
|         | 13%        | 10%       | 10%               | 20%     | 47%     |         |
| 2014-15 | 104,813    | 91,655    | 74,178            | 162,287 | 436,638 | 869,541 |
|         | 12%        | 10%       | 8%                | 19%     | 50%     |         |
| 2015-16 | 98,787     | 73,171    | 60,815            | 160,283 | 411,064 | 804,121 |
|         | 12%        | 9%        | 8%                | 20%     | 51%     |         |
| 2016-17 | 84,651     | 56,102    | 58,947            | 161,101 | 595,492 | 956,294 |
|         | 9%         | 6%        | 6%                | 17%     | 62%     |         |
| 2017-18 | 64,141     | 50,578    | 42,830            | 155,485 | 549,303 | 862,337 |
|         | 7%         | 6%        | 5%                | 18%     | 64%     |         |
| 2018-19 | 66,935     | 53,000    | 41,251            | 145,273 | 536,573 | 843,032 |
|         | 8%         | 6%        | 5%                | 18%     | 64%     |         |
| 2019-20 | 57,121     | 49,693    | 51,609            | 179,616 | 460,794 | 798,833 |
|         | 7%         | 6%        | 6%                | 22%     | 58%     |         |