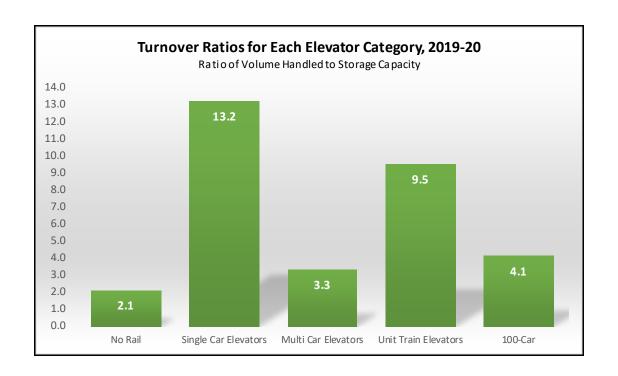

#### SOURCE OF DATA

The distribution and shipment data in this report were developed from the North Dakota Department of Agriculture reports that require elevators to report monthly movements of grains and oilseeds by truck and rail. The storage capacities reported to the North Dakota Department of Agriculture were used to calculate the turnover ratios.

#### SCOPE OF REPORT

Data are tabulated according to elevator type to provide general information on characteristics that describe commodity flows or provide a benchmark for elevators.

• **Turnover:** Equal to the ratio of volume of grain handled to the storage capacity available.

#### **DEFINITION OF ELEVATOR SUMMARY VARIABLES**

**Storage:** Bushels of storage as reported by the elevator to the ND PSC.

**Turnover Ratio:** Ratio of grain and oilseed shipments to available storage capacity.