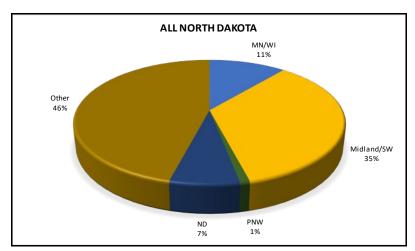

#### **NORTH DAKOTA ELEVATORS, 2019-20**

Storage: 393,555 thousand bu.

Grain Shipped to End User: 873,295 thousand bu.

Grain Transshipped to ND Elevator: 74,463 thousand bu.

Average Turnover: 5.8

Note: Elevator categories are based on the number of rail cars an elevator can load without railroad switching assistance (pg. iv).