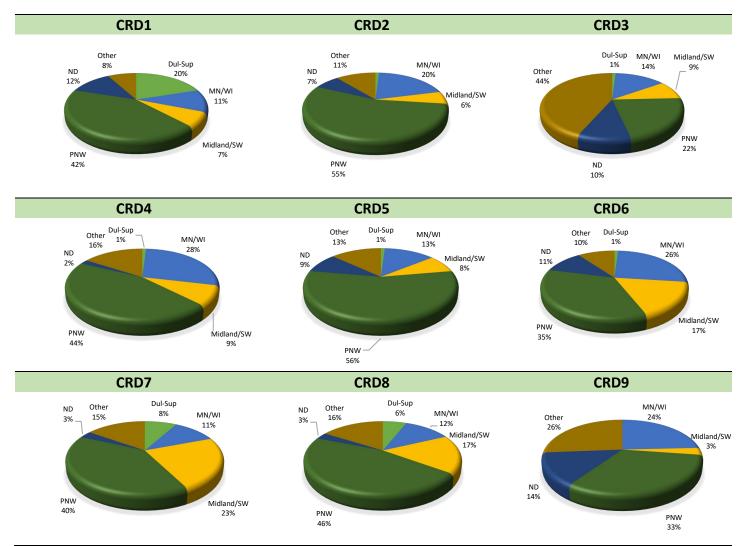

 $<sup>{}^{\</sup>rm a}\textsc{Bushels}$  transshipped to other ND elevators.

<sup>&</sup>lt;sup>b</sup>Bushels shipped to processors and various export points.

Modal Share of Grain and Oilseed Shipments from Each CRD, 2019-20

## **Destinations for Grain and Oilseed Shipments from ND CRDs**

(1000 Bushels)

|         |          |                   | CRD 1            |      |     |       |          |         |        |                   | CRI            | 2    |     |       |         |
|---------|----------|-------------------|------------------|------|-----|-------|----------|---------|--------|-------------------|----------------|------|-----|-------|---------|
|         | Duluth   | MN/WI             | Midland          | PNW  | ND  | Other | Total    |         | Duluth | MN/WI             | Midland        | PNW  | ND  | Other | Total   |
| 2013-14 | 9%       | 17%               | 14%              | 34%  | 16% | 10%   | 87,999   | 2013-14 | 1%     | 14%               | 7%             | 21%  | 20% | 36%   | 43,127  |
| 2014-15 | 10%      | 15%               | 14%              | 36%  | 12% | 12%   | 98,413   | 2014-15 | 1%     | 9%                | 6%             | 33%  | 20% | 31%   | 57,292  |
| 2015-16 | 8%       | 11%               | 12%              | 45%  | 9%  | 16%   | 96,607   | 2015-16 | 0%     | 8%                | 4%             | 47%  | 20% | 20%   | 46,967  |
| 2016-17 | 10%      | 12%               | 10%              | 47%  | 11% | 10%   | 95,711   | 2016-17 | 1%     | 7%                | 6%             | 48%  | 17% | 21%   | 67,339  |
| 2017-18 | 4%       | 15%               | 10%              | 47%  | 15% | 10%   | 76,078   | 2017-18 | 1%     | 13%               | 3%             | 45%  | 13% | 24%   | 68,811  |
| 2018-19 | 10%      | 13%               | 6%               | 45%  | 11% | 14%   | 83,442   | 2018-19 | 0%     | 18%               | 6%             | 46%  | 8%  | 22%   | 65,001  |
| 2019-20 | 20%      | 11%               | 7%               | 42%  | 12% | 8%    | 76,042   | 2019-20 | 1%     | 20%               | 6%             | 55%  | 7%  | 11%   | 71,957  |
|         |          |                   | CRD 3            |      |     |       |          |         |        |                   | CRI            | 0 4  |     |       |         |
|         | Duluth   | MN/WI             | Midland          | PNW  | ND  | Other | Total    |         | Duluth | MN/WI             | Midland        | PNW  | ND  | Other | Total   |
| 2013-14 | 2%       | 14%               | 11%              | 22%  | 14% | 36%   | 156,847  | 2013-14 | 0%     | 4%                | 11%            | 22%  | 22% | 41%   | 31,398  |
| 2014-15 | 2%       | 12%               | 7%               | 23%  | 14% | 41%   | 179,410  | 2014-15 | 0%     | 7%                | 12%            | 25%  | 16% | 41%   | 34,607  |
| 2015-16 | 2%       | 14%               | 9%               | 20%  | 12% | 43%   | 169,090  | 2015-16 | 3%     | 6%                | 11%            | 26%  | 11% | 43%   | 29,032  |
| 2016-17 | 2%       | 13%               | 7%               | 30%  | 12% | 37%   | 195,717  | 2016-17 | 4%     | 34%               | 8%             | 36%  | 3%  | 15%   | 31,603  |
| 2017-18 | 1%       | 12%               | 7%               | 33%  | 11% | 36%   | 195,165  | 2017-18 | 1%     | 21%               | 17%            | 35%  | 4%  | 22%   | 23,244  |
| 2018-19 | 2%       | 13%               | 10%              | 24%  | 10% | 41%   | 187,916  | 2018-19 | 1%     | 24%               | 10%            | 43%  | 3%  | 19%   | 21,593  |
| 2019-20 | 1%       | 14%               | 9%               | 22%  | 10% | 43%   | 160,938  | 2019-20 | 1%     | 28%               | 9%             | 45%  | 2%  | 16%   | 30,781  |
|         |          |                   | CRD 5            |      |     |       |          |         |        |                   | CRI            |      |     |       |         |
|         | Duluth   | •                 | Midland          | PNW  | ND  | Other | Total    |         | Duluth | MN/WI             |                |      | ND  | Other | Total   |
| 2013-14 | 2%       | 8%                | 9%               | 38%  | 12% | 31%   | 89,005   | 2013-14 | 1%     | 13%               | 8%             | 44%  | 22% | 11%   | 150,664 |
| 2014-15 | 3%       | 5%                | 5%               | 50%  | 9%  | 28%   | 109,094  | 2014-15 | 1%     | 11%               | 8%             | 50%  | 20% | 10%   | 152,949 |
| 2015-16 | 1%       | 4%                | 3%               | 47%  | 11% | 32%   | 94,936   | 2015-16 | 1%     | 16%               | 10%            | 40%  | 22% | 11%   | 155,423 |
| 2016-17 | 3%       | 5%                | 4%               | 53%  | 10% | 26%   | 122,884  | 2016-17 | 1%     | 16%               | 4%             | 55%  | 17% | 7%    | 194,979 |
| 2017-18 | 0%       | 5%                | 3%               | 54%  | 10% | 28%   | 115,400  | 2017-18 | 0%     | 16%               | 6%             | 55%  | 16% | 6%    | 174,503 |
| 2018-19 | 2%       | 6%                | 8%               | 60%  | 8%  | 16%   | 99,163   | 2018-19 | 1%     | 20%               | 6%             | 52%  | 15% | 6%    | 169,221 |
| 2019-20 | 1%       | 13%               | 8%               | 55%  | 9%  | 13%   | 100,554  | 2019-20 | 1%     | 26%               | 17%            | 35%  | 11% | 10%   | 177,041 |
|         | Duluth   | B 4 B 1 / 3 A / 1 | CRD 7<br>Midland | PNW  | ND  | Other | Total    |         | Duluth | B 4 B 1 / 1 A / 1 | CRI<br>Midland |      | ND  | Other | Total   |
| 2013-14 | 2%       | 10%               | 12%              | 50%  | 3%  | 23%   | 54,779   | 2013-14 | 4%     | 22%               | 19%            | 21%  | 15% | 19%   | 32,688  |
| 2013-14 | 5%       | 19%               | 11%              | 31%  | 3%  | 31%   | 41,352   | 2013-14 | 1%     | 26%               | 21%            | 20%  | 18% | 15%   | 34,332  |
| 2014-13 | 3%<br>4% | 10%               | 11%              | 39%  | 3%  | 32%   | 51,044   | 2014-13 | 0%     | 28%               | 17%            | 26%  | 12% | 17%   | 31,612  |
| 2015-10 | 5%       | 14%               | 14%              | 46%  | 2%  | 18%   | 44,133   | 2015-10 | 2%     | 36%               | 9%             | 23%  | 12% | 18%   | 28,953  |
| 2010-17 | 6%       | 14%               | 14%              | 42%  | 5%  | 18%   | 20,241   | 2010-17 | 4%     | 37%               | 11%            | 13%  | 13% | 21%   | 16,189  |
| 2017-18 | 2%       | 8%                | 20%              | 48%  | 3%  | 18%   | 35,777   | 2017-18 | 3%     | 9%                | 12%            | 40%  | 10% | 27%   | 18,134  |
| 2019-20 | 8%       | 11%               | 23%              | 39%  | 3%  | 15%   | 41,024   | 2019-20 | 6%     | 12%               | 17%            | 46%  | 3%  | 17%   | 23,927  |
| 2013 20 | 0,0      | 22/0              | CRD 9            | 0070 | 370 | 2370  | . 1,02 . | 2013 20 | 0,0    | 22,0              | 27,70          | .070 | 3,0 | 27,70 | 20,527  |
|         | Duluth   | MN/WI             | Midland          | PNW  | ND  | Other | Total    |         |        |                   |                |      |     |       |         |
| 2013-14 | 0%       | 16%               | 6%               | 29%  | 30% | 18%   | 134,709  |         |        |                   |                |      |     |       |         |
| 2014-15 | 0%       | 13%               | 4%               | 44%  | 23% | 16%   | 162,091  |         |        |                   |                |      |     |       |         |
| 2015-16 | 0%       | 16%               | 2%               | 44%  | 25% | 13%   | 129,409  |         |        |                   |                |      |     |       |         |
| 2016-17 | 0%       | 15%               | 1%               | 56%  | 16% | 13%   | 174,976  |         |        |                   |                |      |     |       |         |
| 2017-18 | 0%       | 16%               | 4%               | 48%  | 13% | 20%   | 172,705  |         |        |                   |                |      |     |       |         |
| 2018-19 | 1%       | 16%               | 1%               | 44%  | 11% | 27%   | 162,787  |         |        |                   |                |      |     |       |         |
| 2019-20 | 0%       | 24%               | 3%               | 32%  | 14% | 26%   | 116,570  |         |        |                   |                |      |     |       |         |
|         |          |                   |                  |      |     |       |          |         |        |                   |                |      |     |       |         |