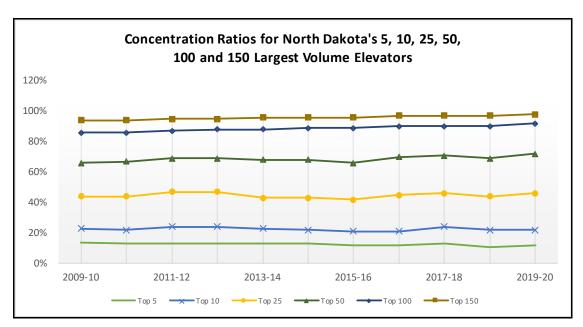

#### **NORTH DAKOTA ELEVATORS, 2019-20**

Storage: 393,555 thousand bu.

Grain Shipped to End User: 873,295 thousand bu.

Grain Transshipped to ND Elevator: 74,463 thousand bu.

Average Turnover: 5.8

Note: Elevator categories are based on the number of rail cars an elevator can load without railroad switching assistance (pg. iv).