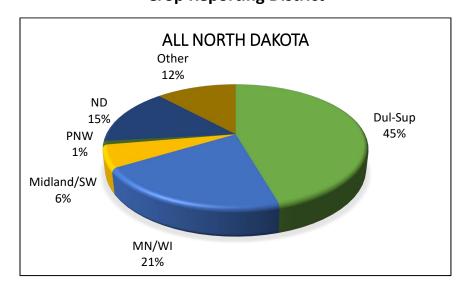

### **ALL GRAIN AND OILSEED SHIPMENTS**

## Destinations for Grain & Oilseed Shipments, 2019-20 Crop Reporting District

Trends for Destinations of Grain and Oilseed Shipments from ND (1,000 Bushels)

|         |         |         | <u> </u>   | <u>'</u> |                 |         |
|---------|---------|---------|------------|----------|-----------------|---------|
|         | Dul-Sup | MN/WI   | Midland/SW | PNW      | North<br>Dakota | Total   |
| 2013-14 | 16,484  | 106,236 | 78,197     | 254,995  | 143,327         | 781,216 |
|         | 2%      | 14%     | 10%        | 33%      | 18%             |         |
| 2014-15 | 22,320  | 105,183 | 69,028     | 326,514  | 139,929         | 869,541 |
|         | 3%      | 12%     | 8%         | 38%      | 16%             |         |
| 2015-16 | 18,074  | 103,532 | 64,105     | 299,478  | 123,494         | 804,121 |
|         | 2%      | 13%     | 8%         | 37%      | 15%             |         |
| 2016-17 | 24,427  | 131,452 | 51,462     | 444,267  | 123,941         | 956,294 |
|         | 3%      | 14%     | 5%         | 46%      | 13%             |         |
| 2017-18 | 8,502   | 118,226 | 52,397     | 390,562  | 107,756         | 862,337 |
|         | 1%      | 14%     | 6%         | 45%      | 12%             |         |
| 2018-19 | 18,712  | 123,298 | 59,970     | 364,831  | 87,340          | 843,032 |
|         | 2%      | 15%     | 7%         | 43%      | 10%             |         |
| 2019-20 | 25,577  | 149,062 | 81,615     | 303,227  | 79,720          | 798,833 |
|         | 3%      | 19%     | 10%        | 38%      | 10%             |         |
|         |         |         |            |          |                 |         |