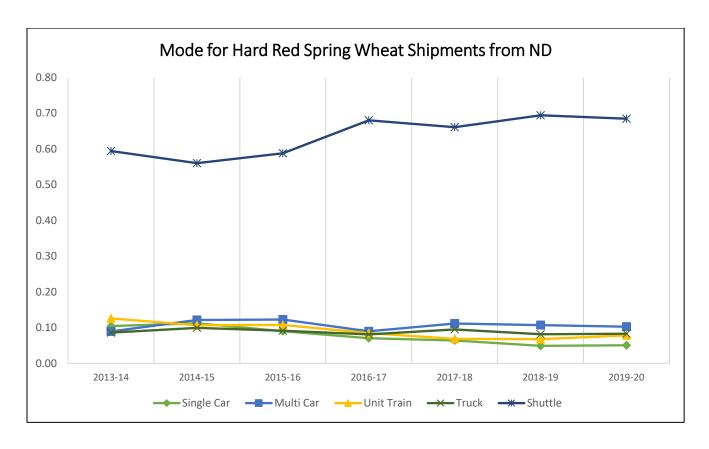

Mode for Hard Red Spring Wheat Shipments from ND (1,000 Bushels)

|         | Single Car | Multi Car | <b>Unit Train</b> | Truck  | Shuttle | Total   |
|---------|------------|-----------|-------------------|--------|---------|---------|
| 2013-14 | 26,094     | 22,370    | 31,498            | 21,487 | 148,718 | 250,168 |
|         | 10%        | 9%        | 13%               | 9%     | 59%     |         |
| 2014-15 | 31,919     | 34,520    | 30,401            | 28,299 | 159,492 | 284,631 |
|         | 11%        | 12%       | 11%               | 10%    | 56%     |         |
| 2015-16 | 25,503     | 34,813    | 30,530            | 25,949 | 166,871 | 283,666 |
|         | 9%         | 12%       | 11%               | 9%     | 59%     |         |
| 2016-17 | 21,572     | 27,496    | 25,966            | 24,831 | 206,096 | 305,961 |
|         | 7%         | 9%        | 8%                | 8%     | 67%     |         |
| 2017-18 | 14,446     | 25,148    | 15,493            | 21,440 | 149,119 | 225,647 |
|         | 6%         | 11%       | 7%                | 10%    | 66%     |         |
| 2018-19 | 12,718     | 27,738    | 17,555            | 21,110 | 179,763 | 258,885 |
|         | 5%         | 11%       | 7%                | 8%     | 69%     |         |
| 2019-20 | 13,587     | 27,571    | 21,044            | 22,274 | 183,586 | 268,063 |
|         | 5%         | 10%       | 8%                | 8%     | 68%     |         |