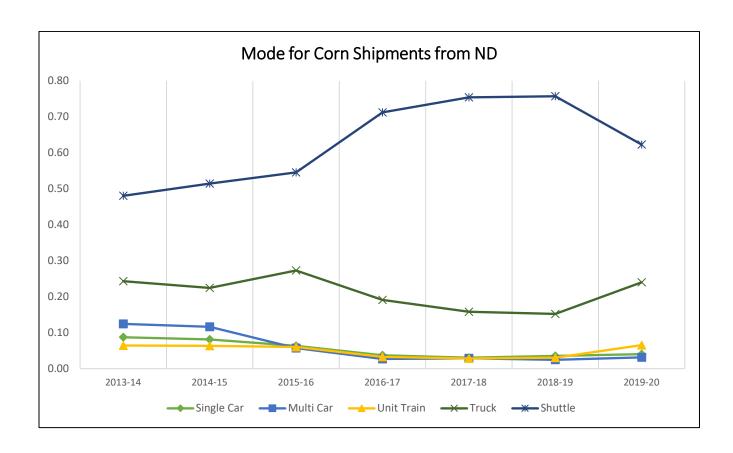

## **CORN SHIPMENTS**

## Destinations for Corn Shipments, 2019-20 Crop Reporting District

Trends for Destinations of Corn Shipments from ND (1,000 Bushels)

|         |         |        | 1,000 Dasiicis | <u> </u> |                 |         |
|---------|---------|--------|----------------|----------|-----------------|---------|
|         | Dul-Sup | MN/WI  | Midland/SW     | PNW      | North<br>Dakota | Total   |
| 2013-14 | 3       | 8,918  | 18,973         | 78,994   | 68,961          | 217,835 |
|         | 0%      | 4%     | 9%             | 36%      | 32%             |         |
| 2014-15 | 113     | 11,770 | 12,005         | 106,631  | 61,525          | 237,390 |
|         | 0%      | 5%     | 5%             | 45%      | 26%             |         |
| 2015-16 | 509     | 8,090  | 6,498          | 83,921   | 49,512          | 185,128 |
|         | 0%      | 4%     | 4%             | 45%      | 27%             |         |
| 2016-17 | 422     | 13,350 | 1,627          | 160,361  | 46,613          | 265,021 |
|         | 0%      | 5%     | 1%             | 61%      | 18%             |         |
| 2017-18 | 0       | 16,155 | 12,123         | 153,514  | 40,575          | 282,733 |
|         | 0%      | 6%     | 4%             | 54%      | 14%             |         |
| 2018-19 | 368     | 17,230 | 1,351          | 149,330  | 32,653          | 257,302 |
|         | 0%      | 7%     | 1%             | 58%      | 13%             |         |
| 2019-20 | 2       | 19,685 | 9,417          | 67,385   | 30,889          | 167,344 |
|         | 0%      | 12%    | 6%             | 40%      | 18%             |         |