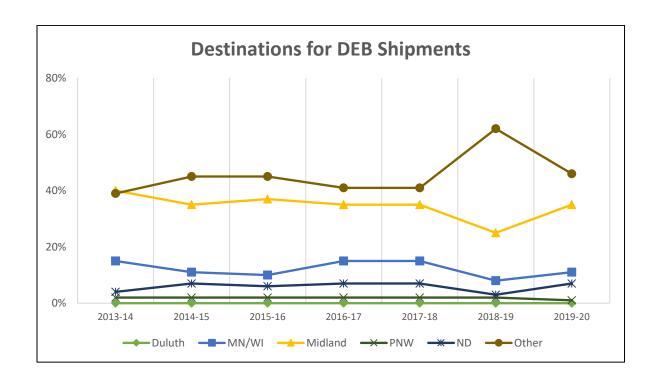

# Destinations for Dry Edible Bean Shipments, 2019-20 Crop Reporting District

Trends for Destinations of DEB Shipments from ND (1,000 cwt)

|         |         |       | (1,000 cvc) |     |                 |        |
|---------|---------|-------|-------------|-----|-----------------|--------|
|         | Dul-Sup | MN/WI | Midland/SW  | PNW | North<br>Dakota | Total  |
| 2013-14 | 1       | 1,172 | 3,159       | 174 | 284             | 7,917  |
|         | 0%      | 15%   | 40%         | 2%  | 4%              |        |
| 2014-15 | 0       | 906   | 2,913       | 153 | 578             | 8,326  |
|         | 0%      | 11%   | 35%         | 2%  | 7%              |        |
| 2015-16 | 0       | 952   | 3,417       | 193 | 514             | 9,308  |
|         | 0%      | 10%   | 37%         | 2%  | 6%              |        |
| 2016-17 | 0       | 1,307 | 3,162       | 195 | 656             | 8,994  |
|         | 0%      | 15%   | 35%         | 2%  | 7%              |        |
| 2017-18 | 1       | 1,616 | 3,847       | 201 | 821             | 10,967 |
|         | 0%      | 15%   | 35%         | 2%  | 7%              |        |
| 2018-19 | 0       | 1,202 | 3,924       | 321 | 509             | 15,555 |
|         | 0%      | 8%    | 25%         | 2%  | 3%              |        |
| 2019-20 | 0       | 1,237 | 3,989       | 141 | 744             | 11,276 |
|         | 0%      | 11%   | 35%         | 1%  | 7%              |        |