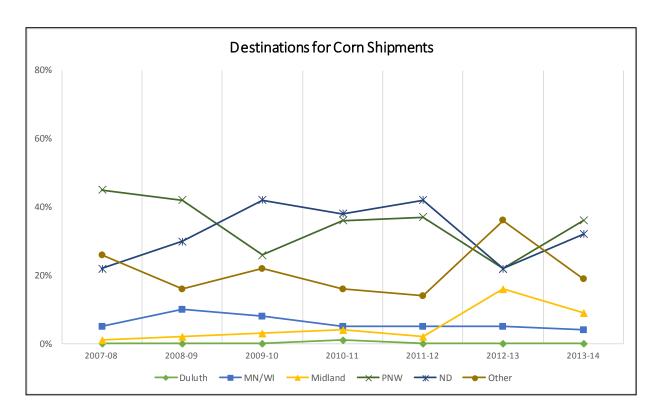

# Destinations for Corn Shipments, 2013-14 Crop Reporting District

Trends for Destinations of Corn Shipments from ND (1,000 Bushels)

|         | Dul-Sup | MN/WI  | Midland/SW | PNW    | North<br>Dakota | Total   |
|---------|---------|--------|------------|--------|-----------------|---------|
| 2007-08 | 72      | 9,257  | 1,724      | 78,985 | 38,125          | 174,058 |
|         | 0%      | 5%     | 1%         | 45%    | 22%             |         |
| 2008-09 | 1       | 19,852 | 2,906      | 80,482 | 56,657          | 189,900 |
|         | 0%      | 10%    | 2%         | 42%    | 30%             |         |
| 2009-10 | 514     | 12,652 | 4,812      | 43,002 | 69,490          | 167,327 |
|         | 0%      | 8%     | 3%         | 26%    | 42%             |         |
| 2010-11 | 1,075   | 10,466 | 7,661      | 70,225 | 73,074          | 192,452 |
|         | 1%      | 5%     | 4%         | 36%    | 38%             |         |
| 2011-12 | 2,918   | 7,941  | 3,603      | 61,640 | 69,488          | 165,631 |
|         | 0%      | 5%     | 2%         | 37%    | 42%             |         |
| 2012-13 | 6,274   | 14,979 | 47,218     | 65,008 | 67,197          | 302,041 |
|         | 0%      | 5%     | 16%        | 22%    | 22%             |         |
| 2013-14 | 3       | 8,918  | 18,973     | 78,994 | 68,961          | 217,835 |
|         | 0%      | 4%     | 9%         | 36%    | 32%             |         |