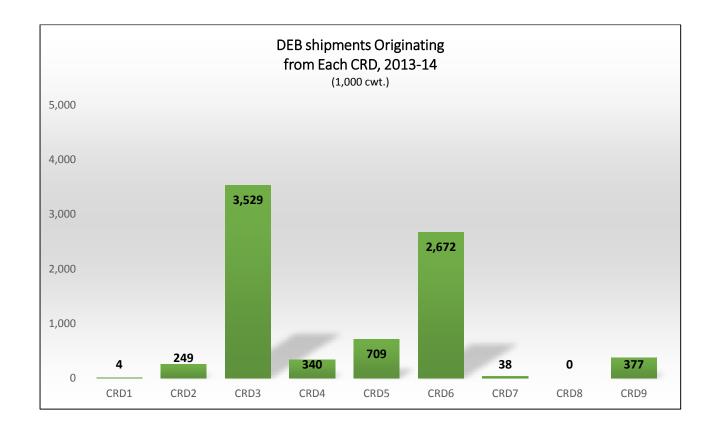

# Destinations for Dry Edible Bean Shipments, 2013-14 Crop Reporting District

Trends for Destinations of DEB Shipments from ND (1,000 cwt)

|         | Dul-Sup | MN/WI | Midland/SW | PNW   | North<br>Dakota | Total  |
|---------|---------|-------|------------|-------|-----------------|--------|
| 2008-09 | 0       | 1,437 | 3,437      | 192   | 462             | 9,583  |
|         | 0%      | 15%   | 36%        | 2%    | 5%              |        |
| 2009-10 | 6       | 1,145 | 5,023      | 893   | 597             | 11,462 |
|         | 0%      | 10%   | 44%        | 8%    | 5%              |        |
| 2010-11 | 0       | 1,092 | 5,905      | 1,545 | 554             | 12,565 |
|         | 0%      | 9%    | 47%        | 12%   | 4%              |        |
| 2011-12 | 0       | 940   | 2,456      | 154   | 261             | 7,546  |
|         | 0%      | 12%   | 33%        | 2%    | 3%              |        |
| 2012-13 | 0       | 815   | 3,543      | 201   | 1,169           | 9,374  |
|         | 0%      | 9%    | 38%        | 2%    | 12%             |        |
| 2013-14 | 1       | 1,172 | 3,159      | 174   | 284             | 7,917  |
|         | 0%      | 15%   | 40%        | 2%    | 4%              |        |