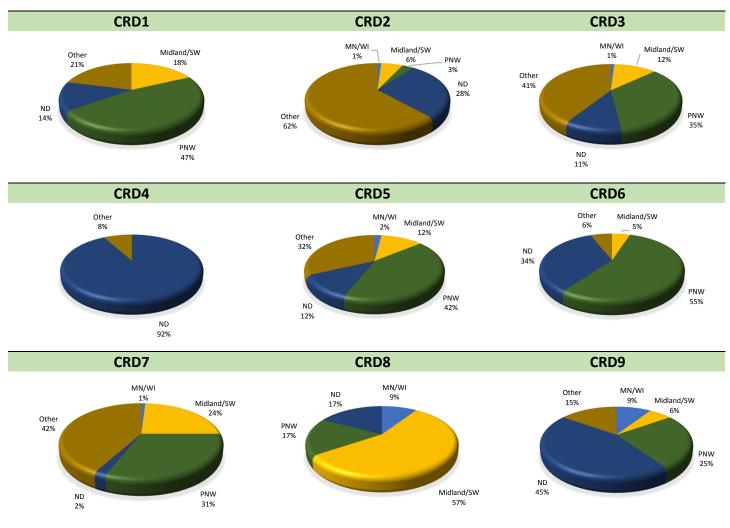

### **Destinations for Grain and Oilseed Shipments from ND CRDs**

(1000 Bushels)

|         |        |                   | CRD 1          |                   |          |              |                     |         |        |            | CRD           | 2    |           |             |                        |
|---------|--------|-------------------|----------------|-------------------|----------|--------------|---------------------|---------|--------|------------|---------------|------|-----------|-------------|------------------------|
|         | Duluth | MN/WI             | Midland        | PNW               | ND       | Other        | Total               |         | Duluth | MN/WI      | Midland       | PNW  | ND        | Other       | Total                  |
| 2007-08 | 16%    | 20%               | 10%            | 24%               | 14%      | 13%          | 96,419              | 2007-08 | 6%     | 30%        | 7%            | 19%  | 21%       | 20%         | 56,003                 |
| 2008-09 | 6%     | 25%               | 17%            | 19%               | 21%      | 11%          | 70,041              | 2008-09 | 4%     | 23%        | 6%            | 16%  | 30%       | 20%         | 43,796                 |
| 2009-10 | 15%    | 23%               | 15%            | 19%               | 14%      | 15%          | 93,306              | 2009-10 | 3%     | 23%        | 5%            | 10%  | 26%       | 32%         | 54,521                 |
| 2010-11 | 18%    | 13%               | 13%            | 24%               | 14%      | 18%          | 98,911              | 2010-11 | 1%     | 19%        | 9%            | 19%  | 28%       | 24%         | 61,845                 |
| 2011-12 | 9%     | 15%               | 17%            | 24%               | 21%      | 15%          | 48,832              | 2011-12 | 1%     | 18%        | 4%            | 27%  | 22%       | 28%         | 33,981                 |
| 2012-13 | 7%     | 17%               | 13%            | 31%               | 18%      | 14%          | 94,274              | 2012-13 | 1%     | 16%        | 4%            | 16%  | 26%       | 37%         | 53,654                 |
| 2013-14 | 9%     | 17%               | 14%            | 34%               | 16%      | 10%          | 87,999              | 2013-14 | 1%     | 14%        | 7%            | 21%  | 20%       | 36%         | 43,127                 |
|         |        |                   | CRD 3          |                   |          |              |                     |         |        |            | CRD           | 4    |           |             |                        |
|         | Duluth | MN/WI             | Midland        | PNW               | ND       | Other        | Total               |         | Duluth | MN/WI      | Midland       | PNW  | ND        | Other       | Total                  |
| 2007-08 | 5%     | 24%               | 7%             |                   | 17%      | 32%          | 155,866             | 2007-08 |        | 25%        | 14%           | 5%   | 30%       | 24%         | 32,427                 |
| 2008-09 | 2%     | 26%               | 5%             | 17%               | 18%      | 32%          | 138,404             | 2008-09 | 2%     | 22%        | 9%            | 8%   | 36%       | 24%         | 24,489                 |
| 2009-10 | 5%     | 17%               | 8%             | 19%               | 18%      | 31%          | 144,186             | 2009-10 | 0%     | 28%        | 11%           | 9%   | 25%       | 26%         | 38,435                 |
| 2010-11 | 8%     | 19%               | 10%            | 20%               | 16%      | 27%          | 185,083             | 2010-11 | 0%     | 23%        | 10%           | 10%  | 26%       | 30%         | 37,945                 |
| 2011-12 | 4%     | 19%               | 7%             | 24%               | 17%      | 30%          | 148,429             | 2011-12 | 1%     | 15%        | 20%           | 8%   | 25%       | 32%         | 23,426                 |
| 2012-13 | 2%     | 15%               | 17%            | 22%               | 14%      | 32%          | 166,737             | 2012-13 | 0%     | 6%         | 13%           | 24%  | 18%       | 39%         | 30,874                 |
| 2013-14 | 2%     | 14%               | 11%            | 22%               | 14%      | 36%          | 156,847             | 2013-14 | 0%     | 4%         | 11%           |      | 22%       | 41%         | 31,398                 |
|         |        |                   | CRD 5          |                   |          |              |                     |         |        |            | CRD           |      |           |             |                        |
|         |        | -                 | Midland        | PNW               |          | Other        | Total               |         |        | · ·        | Midland       |      |           | Other       | Total                  |
| 2007-08 | 3%     | 29%               | 4%             |                   | 19%      | 18%          | 83,564              | 2007-08 |        | 16%        | 5%            |      | 11%       | 9%          | 149,859                |
| 2008-09 | 3%     | 27%               | 7%             |                   | 22%      | 19%          | 69,168              | 2008-09 | 2%     | 18%        | 5%            |      | 15%       | 6%          | 142,770                |
| 2009-10 | 2%     | 25%               | 4%             |                   | 22%      | 24%          | 81,038              | 2009-10 |        | 17%        | 9%            |      | 20%       | 8%          | 140,149                |
| 2010-11 | 3%     | 17%               | 5%             |                   | 17%      | 30%          | 101,974             | 2010-11 |        | 15%        | 13%           |      | 18%       | 8%          | 165,825                |
| 2011-12 | 2%     | 7%                | 2%             |                   | 19%      | 28%          | 82,246              | 2011-12 |        | 18%        | 4%            |      | 20%       | 5%          | 128,400                |
| 2012-13 | 2%     | 8%                | 8%             |                   | 11%      | 40%          | 115,238             | 2012-13 |        | 13%        | 12%           |      | 16%       | 17%         | 177,147                |
| 2013-14 | 2%     | 8%                | 9%             | 38%               | 12%      | 31%          | 89,005              | 2013-14 | 1%     | 13%        | 8%            |      | 22%       | 11%         | 150,664                |
|         | Duluak | B 4 B 1 / \ A / I | CRD 7          | DNIM              | ND       | Othor        | Tatal               |         | Duluah | B4B1 /\A/I | CRD           |      | ND        | Othor       | Tatal                  |
| 2007-08 | 14%    | 18%               | Midland<br>22% | 33%               | ND<br>2% | Other<br>12% | <b>Total</b> 42,556 | 2007-08 |        | 65%        | Midland<br>8% | 1%   | ND<br>21% | Other<br>4% | <b>Total</b><br>14,765 |
| 2007-08 | 18%    | 38%               | 10%            | 33 <i>%</i><br>4% | 4%       | 25%          | 13,651              | 2008-09 | 0%     | 56%        | 12%           | 0%   | 31%       | 0%          | 7,443                  |
| 2008-09 | 9%     | 20%               | 15%            | 29%               | 3%       | 24%          | 50,062              | 2009-10 |        | 62%        | 13%           | 0%   | 22%       | 3%          | 18,411                 |
| 2010-11 | 11%    | 23%               | 8%             | 29%               | 3%       | 25%          | 49,187              | 2010-11 |        | 54%        | 18%           | 0%   | 25%       | 3%          | 20,344                 |
| 2010-11 | 4%     | 15%               | 11%            | 39%               | 8%       | 23%          | 30,591              | 2011-12 | 1%     | 30%        | 23%           | 1%   | 26%       | 19%         | 17,222                 |
| 2012-13 | 5%     | 18%               | 15%            | 31%               | 4%       | 28%          | 46,563              | 2012-13 | 1%     | 31%        | 15%           | 5%   | 29%       | 18%         | 20,611                 |
| 2012-13 | 2%     | 10%               | 12%            | 50%               | 3%       | 23%          | 54,779              | 2012-13 |        | 22%        | 19%           |      | 15%       | 19%         | 32,688                 |
| 2013 11 | 270    | 1070              | CRD 9          | 3070              | 370      | 2370         | 31,773              | 2013 11 | 170    | 22,0       | 1370          | 21/0 | 1370      | 1370        | 32,000                 |
|         | Duluth | MN/WI             | Midland        | PNW               | ND       | Other        | Total               |         |        |            |               |      |           |             |                        |
| 2007-08 | 1%     | 14%               | 4%             |                   |          | 20%          | 127,674             |         |        |            |               |      |           |             |                        |
| 2008-09 | 0%     | 19%               | 2%             |                   |          | 12%          | 141,583             |         |        |            |               |      |           |             |                        |
| 2009-10 | 0%     | 17%               | 3%             |                   |          | 15%          | 140,181             |         |        |            |               |      |           |             |                        |
| 2010-11 | 0%     | 14%               | 5%             |                   | 30%      | 14%          | 144,318             |         |        |            |               |      |           |             |                        |
| 2011-12 | 0%     | 11%               | 2%             |                   |          | 10%          | 109,202             |         |        |            |               |      |           |             |                        |
| 2012-13 | 0%     | 12%               | 9%             |                   |          | 28%          | 160,833             |         |        |            |               |      |           |             |                        |
| 2013-14 | 0%     | 16%               | 6%             |                   |          | 18%          | 134,709             |         |        |            |               |      |           |             |                        |
|         | -,-    | _ 3/4             | - / -          | _3,3              |          |              | ,. 05               |         |        |            |               |      |           |             |                        |