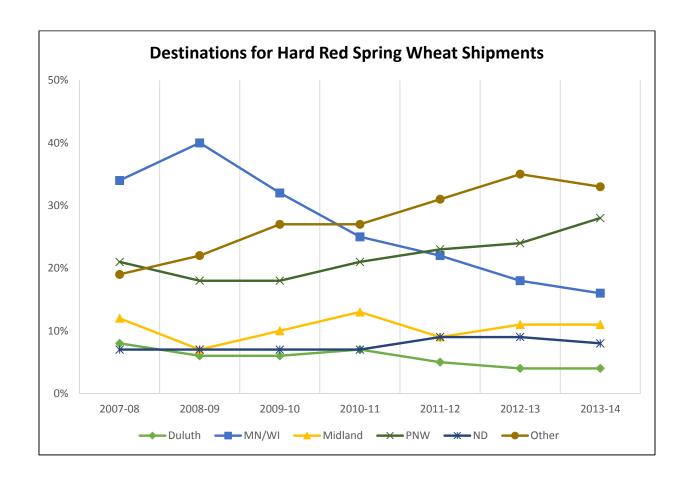

### HARD RED SPRING WHEAT SHIPMENTS

Destinations for Hard Red Spring Wheat Shipments, 2013-14
Crop Reporting District

Trends for Destinations of Hard Red Spring Wheat Shipments from ND (1,000 Bushels)

|         | Dul-Sup | MN/WI  | Midland/SW | PNW    | North<br>Dakota | Total   |
|---------|---------|--------|------------|--------|-----------------|---------|
| 2007-08 | 20,640  | 88,719 | 30,756     | 56,645 | 17,532          | 196,760 |
|         | 8%      | 34%    | 12%        | 21%    | 7%              |         |
| 2008-09 | 11,312  | 77,674 | 14,448     | 33,829 | 13,564          | 192,735 |
|         | 6%      | 40%    | 7%         | 18%    | 7%              |         |
| 2009-10 | 17,269  | 85,204 | 25,518     | 47,571 | 19,619          | 266,271 |
|         | 6%      | 32%    | 10%        | 18%    | 7%              |         |
| 2010-11 | 23,661  | 81,778 | 41,956     | 68,089 | 23,702          | 328,147 |
|         | 7%      | 25%    | 13%        | 21%    | 7%              |         |
| 2011-12 | 9,804   | 42,399 | 17,698     | 44,479 | 17,425          | 190,161 |
|         | 5%      | 22%    | 9%         | 23%    | 9%              |         |
| 2012-13 | 8,217   | 41,952 | 24,553     | 56,424 | 20,405          | 231,495 |
|         | 5%      | 18%    | 11%        | 24%    | 9%              |         |
| 2013-14 | 8,767   | 40,226 | 27,337     | 70,255 | 20,584          | 250,168 |
|         | 4%      | 16%    | 11%        | 28%    | 8%              |         |