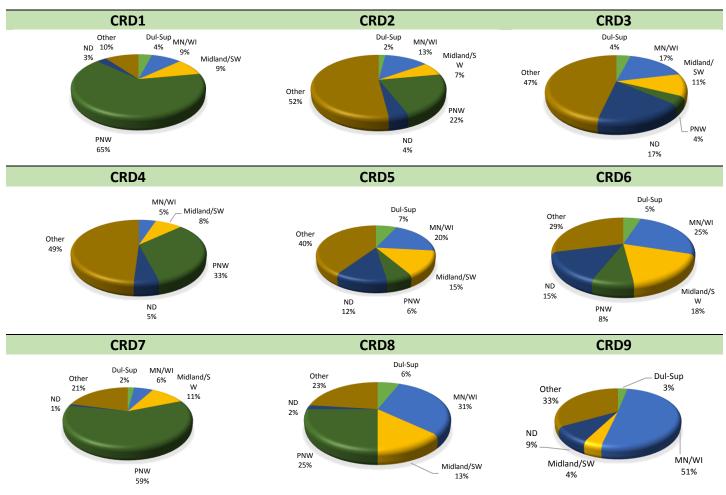

### **Destinations for Grain and Oilseed Shipments from ND CRDs**

(1000 Bushels)

|         |        |                   | CRD 1          |                   |          |              |                     |         |        |            | CRD           | 2    |           |             |                        |
|---------|--------|-------------------|----------------|-------------------|----------|--------------|---------------------|---------|--------|------------|---------------|------|-----------|-------------|------------------------|
|         | Duluth | MN/WI             | Midland        | PNW               | ND       | Other        | Total               |         | Duluth | MN/WI      | Midland       | PNW  | ND        | Other       | Total                  |
| 2007-08 | 16%    | 20%               | 10%            | 24%               | 14%      | 13%          | 96,419              | 2007-08 | 6%     | 30%        | 7%            | 19%  | 21%       | 20%         | 56,003                 |
| 2008-09 | 6%     | 25%               | 17%            | 19%               | 21%      | 11%          | 70,041              | 2008-09 | 4%     | 23%        | 6%            | 16%  | 30%       | 20%         | 43,796                 |
| 2009-10 | 15%    | 23%               | 15%            | 19%               | 14%      | 15%          | 93,306              | 2009-10 | 3%     | 23%        | 5%            | 10%  | 26%       | 32%         | 54,521                 |
| 2010-11 | 18%    | 13%               | 13%            | 24%               | 14%      | 18%          | 98,911              | 2010-11 | 1%     | 19%        | 9%            | 19%  | 28%       | 24%         | 61,845                 |
| 2011-12 | 9%     | 15%               | 17%            | 24%               | 21%      | 15%          | 48,832              | 2011-12 | 1%     | 18%        | 4%            | 27%  | 22%       | 28%         | 33,981                 |
| 2012-13 | 7%     | 17%               | 13%            | 31%               | 18%      | 14%          | 94,274              | 2012-13 | 1%     | 16%        | 4%            | 16%  | 26%       | 37%         | 53,654                 |
| 2013-14 | 9%     | 17%               | 14%            | 34%               | 16%      | 10%          | 87,999              | 2013-14 | 1%     | 14%        | 7%            | 21%  | 20%       | 36%         | 43,127                 |
|         |        |                   | CRD 3          |                   |          |              |                     |         |        |            | CRD           | 4    |           |             |                        |
|         | Duluth | MN/WI             | Midland        | PNW               | ND       | Other        | Total               |         | Duluth | MN/WI      | Midland       | PNW  | ND        | Other       | Total                  |
| 2007-08 | 5%     | 24%               | 7%             |                   | 17%      | 32%          | 155,866             | 2007-08 |        | 25%        | 14%           | 5%   | 30%       | 24%         | 32,427                 |
| 2008-09 | 2%     | 26%               | 5%             | 17%               | 18%      | 32%          | 138,404             | 2008-09 | 2%     | 22%        | 9%            | 8%   | 36%       | 24%         | 24,489                 |
| 2009-10 | 5%     | 17%               | 8%             | 19%               | 18%      | 31%          | 144,186             | 2009-10 | 0%     | 28%        | 11%           | 9%   | 25%       | 26%         | 38,435                 |
| 2010-11 | 8%     | 19%               | 10%            | 20%               | 16%      | 27%          | 185,083             | 2010-11 | 0%     | 23%        | 10%           | 10%  | 26%       | 30%         | 37,945                 |
| 2011-12 | 4%     | 19%               | 7%             | 24%               | 17%      | 30%          | 148,429             | 2011-12 | 1%     | 15%        | 20%           | 8%   | 25%       | 32%         | 23,426                 |
| 2012-13 | 2%     | 15%               | 17%            | 22%               | 14%      | 32%          | 166,737             | 2012-13 | 0%     | 6%         | 13%           | 24%  | 18%       | 39%         | 30,874                 |
| 2013-14 | 2%     | 14%               | 11%            | 22%               | 14%      | 36%          | 156,847             | 2013-14 | 0%     | 4%         | 11%           |      | 22%       | 41%         | 31,398                 |
|         |        |                   | CRD 5          |                   |          |              |                     |         |        |            | CRD           |      |           |             |                        |
|         |        | -                 | Midland        | PNW               |          | Other        | Total               |         |        | · ·        | Midland       |      |           | Other       | Total                  |
| 2007-08 | 3%     | 29%               | 4%             |                   | 19%      | 18%          | 83,564              | 2007-08 |        | 16%        | 5%            |      | 11%       | 9%          | 149,859                |
| 2008-09 | 3%     | 27%               | 7%             |                   | 22%      | 19%          | 69,168              | 2008-09 | 2%     | 18%        | 5%            |      | 15%       | 6%          | 142,770                |
| 2009-10 | 2%     | 25%               | 4%             |                   | 22%      | 24%          | 81,038              | 2009-10 |        | 17%        | 9%            |      | 20%       | 8%          | 140,149                |
| 2010-11 | 3%     | 17%               | 5%             |                   | 17%      | 30%          | 101,974             | 2010-11 |        | 15%        | 13%           |      | 18%       | 8%          | 165,825                |
| 2011-12 | 2%     | 7%                | 2%             |                   | 19%      | 28%          | 82,246              | 2011-12 |        | 18%        | 4%            |      | 20%       | 5%          | 128,400                |
| 2012-13 | 2%     | 8%                | 8%             |                   | 11%      | 40%          | 115,238             | 2012-13 |        | 13%        | 12%           |      | 16%       | 17%         | 177,147                |
| 2013-14 | 2%     | 8%                | 9%             | 38%               | 12%      | 31%          | 89,005              | 2013-14 | 1%     | 13%        | 8%            |      | 22%       | 11%         | 150,664                |
|         | Duluak | B 4 B 1 / \ A / I | CRD 7          | DNIM              | ND       | Othor        | Tatal               |         | Duluah | B4B1 /\A/I | CRD           |      | ND        | Othor       | Tatal                  |
| 2007-08 | 14%    | 18%               | Midland<br>22% | 33%               | ND<br>2% | Other<br>12% | <b>Total</b> 42,556 | 2007-08 |        | 65%        | Midland<br>8% | 1%   | ND<br>21% | Other<br>4% | <b>Total</b><br>14,765 |
| 2007-08 | 18%    | 38%               | 10%            | 33 <i>%</i><br>4% | 4%       | 25%          | 13,651              | 2008-09 | 0%     | 56%        | 12%           | 0%   | 31%       | 0%          | 7,443                  |
| 2008-09 | 9%     | 20%               | 15%            | 29%               | 3%       | 24%          | 50,062              | 2009-10 |        | 62%        | 13%           | 0%   | 22%       | 3%          | 18,411                 |
| 2010-11 | 11%    | 23%               | 8%             | 29%               | 3%       | 25%          | 49,187              | 2010-11 |        | 54%        | 18%           | 0%   | 25%       | 3%          | 20,344                 |
| 2010-11 | 4%     | 15%               | 11%            | 39%               | 8%       | 23%          | 30,591              | 2011-12 | 1%     | 30%        | 23%           | 1%   | 26%       | 19%         | 17,222                 |
| 2012-13 | 5%     | 18%               | 15%            | 31%               | 4%       | 28%          | 46,563              | 2012-13 | 1%     | 31%        | 15%           | 5%   | 29%       | 18%         | 20,611                 |
| 2012-13 | 2%     | 10%               | 12%            | 50%               | 3%       | 23%          | 54,779              | 2012-13 |        | 22%        | 19%           |      | 15%       | 19%         | 32,688                 |
| 2013 11 | 270    | 1070              | CRD 9          | 3070              | 370      | 2370         | 31,773              | 2013 11 | 170    | 22,0       | 1370          | 21/0 | 1370      | 1370        | 32,000                 |
|         | Duluth | MN/WI             | Midland        | PNW               | ND       | Other        | Total               |         |        |            |               |      |           |             |                        |
| 2007-08 | 1%     | 14%               | 4%             |                   |          | 20%          | 127,674             |         |        |            |               |      |           |             |                        |
| 2008-09 | 0%     | 19%               | 2%             |                   |          | 12%          | 141,583             |         |        |            |               |      |           |             |                        |
| 2009-10 | 0%     | 17%               | 3%             |                   |          | 15%          | 140,181             |         |        |            |               |      |           |             |                        |
| 2010-11 | 0%     | 14%               | 5%             |                   | 30%      | 14%          | 144,318             |         |        |            |               |      |           |             |                        |
| 2011-12 | 0%     | 11%               | 2%             |                   |          | 10%          | 109,202             |         |        |            |               |      |           |             |                        |
| 2012-13 | 0%     | 12%               | 9%             |                   |          | 28%          | 160,833             |         |        |            |               |      |           |             |                        |
| 2013-14 | 0%     | 16%               | 6%             |                   |          | 18%          | 134,709             |         |        |            |               |      |           |             |                        |
|         | -,-    | _ 3/4             | - / -          | _3,3              |          |              | ,. 05               |         |        |            |               |      |           |             |                        |