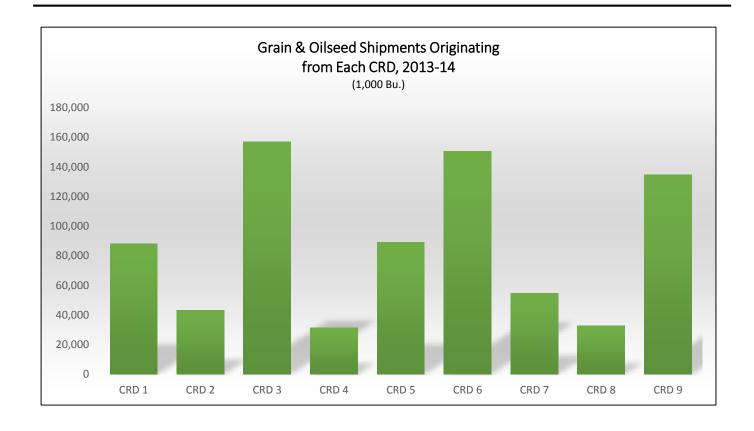

### **ELEVATORS IN EACH CRD, 2013-14**

| ND Elevator Storage, Shipments, and Turnover Ratios |
|-----------------------------------------------------|
| for Each CRD, 2013-14                               |

| CRD | #<br>Elev | Storage<br>Capacity | Total<br>Transshipped <sup>a</sup> | Total<br>Shipments <sup>b</sup> | Average<br>Turnover |
|-----|-----------|---------------------|------------------------------------|---------------------------------|---------------------|
| 1   | 27        | 25,756,000          | 10,606,858                         | 87,999,102                      | 5.2                 |
| 2   | 24        | 19,052,000          | 5,790,485                          | 43,127,355                      | 5.2                 |
| 3   | 78        | 59,646,720          | 15,970,834                         | 156,847,018                     | 7.3                 |
| 4   | 11        | 8,538,016           | 3,229,558                          | 31,398,155                      | 5.3                 |
| 5   | 33        | 43,816,828          | 8,458,477                          | 89,005,149                      | 3.2                 |
| 6   | 49        | 89,757,600          | 13,428,667                         | 150,663,748                     | 3.4                 |
| 7   | 16        | 11,583,200          | 399,441                            | 54,779,179                      | 7.4                 |
| 8   | 14        | 10,550,000          | 1,596,033                          | 32,687,745                      | 5.0                 |
| 9   | 39        | 60,790,000          | 1,948,954                          | 134,709,036                     | 3.3                 |
| All | 291       | 329,490,364         | 61,429,307                         | 781,216,487                     | 5.0                 |