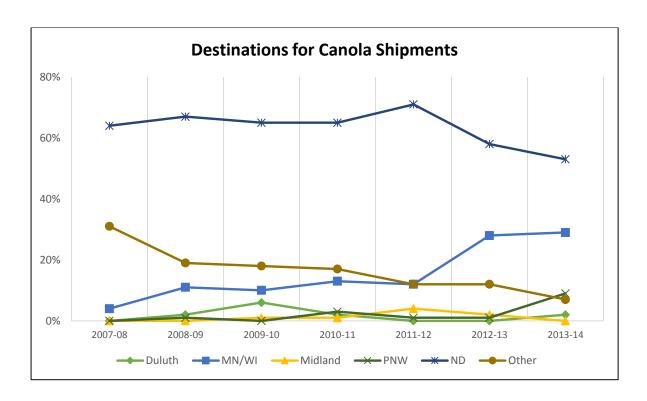

### **CANOLA SHIPMENTS**

## Destinations for Canola Shipments, 2013-14 Crop Reporting District

Trends for Destinations of Canola Shipments from ND (1,000 cwt)

|         | Dul-Sup | MN/WI      | Midland/SW | PNW   | North<br>Dakota | Total  |
|---------|---------|------------|------------|-------|-----------------|--------|
|         | Dui-3up | IVIIN/ VVI |            |       |                 |        |
| 2007-08 | 0       | 397        | 0          | 44    | 5,663           | 8,894  |
|         | 0%      | 4%         | 0%         | 0%    | 64%             |        |
| 2008-09 | 174     | 962        | 0          | 61    | 5,704           | 8,516  |
|         | 3%      | 11%        | 0%         | 1%    | 67%             |        |
| 2009-10 | 623     | 1,049      | 60         | 4     | 6,854           | 10,532 |
|         | 6%      | 10%        | 1%         | 0%    | 65%             |        |
| 2010-11 | 275     | 1,817      | 1115       | 397   | 9,388           | 14,468 |
|         | 2%      | 13%        | 1%         | 3%    | 65%             |        |
| 2011-12 | 11      | 1,282      | 395        | 136   | 7,378           | 10,439 |
|         | 0%      | 12%        | 4%         | 1%    | 71%             |        |
| 2012-13 | 12      | 3,587      | 197        | 153   | 7,435           | 12,919 |
|         | 0%      | 28%        | 2%         | 1%    | 58%             |        |
| 2013-14 | 215     | 3,683      | 38         | 1,106 | 6,673           | 12,580 |
|         | 2%      | 29%        | 0%         | 9%    | 53%             |        |