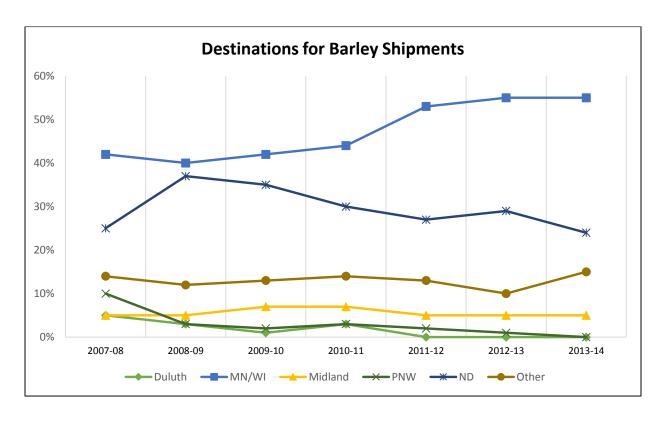

### **BARLEY SHIPMENTS**

## Destinations for Barley Shipments, 2013-14 Crop Reporting District

Trends for Destinations of Barley Shipments from ND (1,000 Bushels)

|         | Dul-Sup | MN/WI  | Midland/SW | PNW   | North<br>Dakota | Total  |
|---------|---------|--------|------------|-------|-----------------|--------|
| 2007-08 | 3,164   | 29,421 | 3,227      | 6,606 | 17,561          | 42,418 |
|         | 5%      | 42%    | 5%         | 10%   | 25%             |        |
| 2008-09 | 1,891   | 22,855 | 2,974      | 1,681 | 20,892          | 57,230 |
|         | 3%      | 40%    | 5%         | 3%    | 37%             |        |
| 2009-10 | 464     | 21,464 | 3,549      | 1,001 | 17,544          | 50,579 |
|         | 1%      | 42%    | 7%         | 2%    | 35%             |        |
| 2010-11 | 1,309   | 21,671 | 3,289      | 1,300 | 14,823          | 49,237 |
|         | 3%      | 44%    | 7%         | 3%    | 30%             |        |
| 2011-12 | 17      | 21,050 | 2,067      | 672   | 10,641          | 39,584 |
|         | 0%      | 53%    | 5%         | 2%    | 27%             |        |
| 2012-13 | 36      | 23,575 | 2,158      | 315   | 12,375          | 42,727 |
|         | 0%      | 55%    | 5%         | 1%    | 29%             |        |
| 2013-14 | 12      | 25,577 | 2,502      | 114   | 11,199          | 46,514 |
|         | 0%      | 55%    | 5%         | 0%    | 24%             |        |