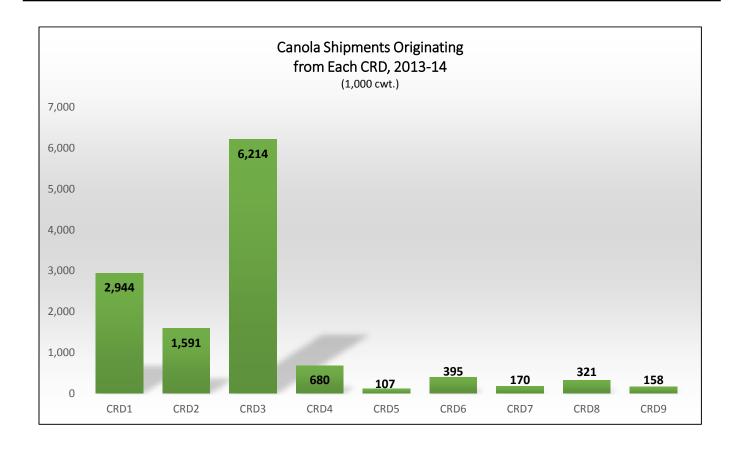

### **CANOLA SHIPMENTS**

## Destinations for Canola Shipments, 2013-14 Crop Reporting District

Trends for Destinations of Canola Shipments from ND (1,000 cwt)

|         | Dul-Sup | MN/WI      | Midland/SW | PNW   | North<br>Dakota | Total  |
|---------|---------|------------|------------|-------|-----------------|--------|
|         | Dui-3up | IVIIN/ VVI |            |       |                 |        |
| 2007-08 | 0       | 397        | 0          | 44    | 5,663           | 8,894  |
|         | 0%      | 4%         | 0%         | 0%    | 64%             |        |
| 2008-09 | 174     | 962        | 0          | 61    | 5,704           | 8,516  |
|         | 3%      | 11%        | 0%         | 1%    | 67%             |        |
| 2009-10 | 623     | 1,049      | 60         | 4     | 6,854           | 10,532 |
|         | 6%      | 10%        | 1%         | 0%    | 65%             |        |
| 2010-11 | 275     | 1,817      | 1115       | 397   | 9,388           | 14,468 |
|         | 2%      | 13%        | 1%         | 3%    | 65%             |        |
| 2011-12 | 11      | 1,282      | 395        | 136   | 7,378           | 10,439 |
|         | 0%      | 12%        | 4%         | 1%    | 71%             |        |
| 2012-13 | 12      | 3,587      | 197        | 153   | 7,435           | 12,919 |
|         | 0%      | 28%        | 2%         | 1%    | 58%             |        |
| 2013-14 | 215     | 3,683      | 38         | 1,106 | 6,673           | 12,580 |
|         | 2%      | 29%        | 0%         | 9%    | 53%             |        |