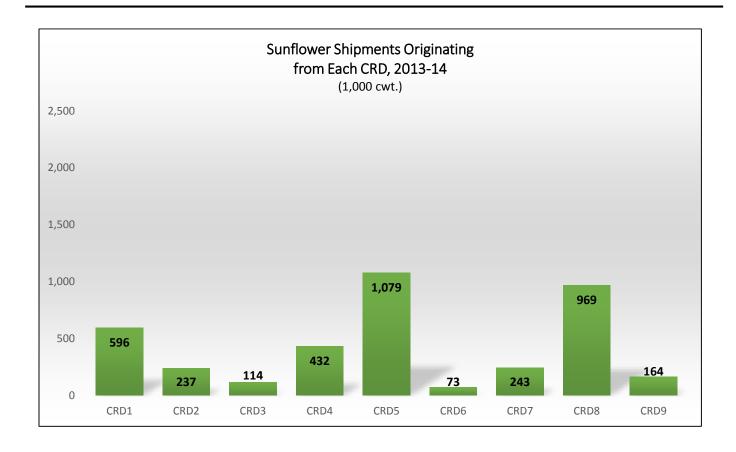

### **SUNFLOWER SHIPMENTS**

## Destinations for Sunflower Shipments, 2013-14 Crop Reporting District

Trends for Destinations of Sunflower Shipments from ND (1,000 cwt)

|         | Dul-Sup | MN/WI | Midland/SW | PNW | North<br>Dakota | Total |
|---------|---------|-------|------------|-----|-----------------|-------|
| 2007-08 | 0       | 929   | 87         | 54  | 5,170           | 7,187 |
|         | 0%      | 13%   | 1%         | 1%  | 72%             |       |
| 2008-09 | 1       | 865   | 63         | 62  | 4,931           | 6,949 |
|         | 0%      | 12%   | 1%         | 1%  | 71%             |       |
| 2009-10 | 21      | 1,571 | 58         | 20  | 5,850           | 8,208 |
|         | 0%      | 19%   | 1%         | 0%  | 71%             |       |
| 2010-11 | 0       | 985   | 55         | 30  | 5,065           | 7,074 |
|         | 0%      | 14%   | 1%         | 0%  | 72%             |       |
| 2011-12 | 0       | 393   | 130        | 27  | 3,267           | 4,622 |
|         | 0%      | 8%    | 3%         | 1%  | 71%             |       |
| 2012-13 | 0       | 604   | 68         | 17  | 3,814           | 5,476 |
|         | 0%      | 11%   | 1%         | 1%  | 70%             |       |
| 2013-14 | 0       | 511   | 4          | 21  | 2,633           | 3,907 |
|         | 0%      | 13%   | 0%         | 1%  | 67%             |       |