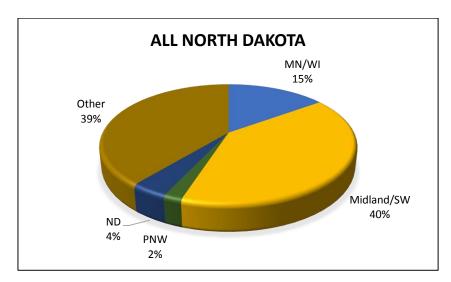

### **ALL GRAIN AND OILSEED SHIPMENTS**

## Destinations for Grain & Oilseed Shipments, 2013-14 Crop Reporting District

Trends for Destinations of Grain and Oilseed Shipments from ND (1,000 Bushels)

|         | Dul-Sup | MN/WI   | Midland/SW | PNW     | North<br>Dakota | Total   |
|---------|---------|---------|------------|---------|-----------------|---------|
| 2007-08 | 42,339  | 163,483 | 60,977     | 241,577 | 116,783         | 759,132 |
|         | 6%      | 22%     | 8%         | 32%     | 15%             |         |
| 2008-09 | 16,608  | 149,794 | 41,526     | 203,054 | 131,806         | 651,345 |
|         | 3%      | 23%     | 6%         | 31%     | 20%             |         |
| 2009-10 | 33,486  | 159,539 | 62,757     | 200,436 | 155,917         | 763,289 |
|         | 4%      | 21%     | 8%         | 26%     | 20%             |         |
| 2010-11 | 44,953  | 152,972 | 81,345     | 249,026 | 165,731         | 865,431 |
|         | 5%      | 18%     | 9%         | 29%     | 19%             |         |
| 2011-12 | 13,910  | 95,113  | 41,259     | 211,609 | 140,187         | 622,330 |
|         | 2%      | 15%     | 7%         | 34%     | 23%             |         |
| 2012-13 | 15,259  | 116,369 | 100,986    | 246,965 | 150,882         | 865,931 |
|         | 2%      | 13%     | 12%        | 29%     | 17%             |         |
| 2013-14 | 16,484  | 106,236 | 78,197     | 254,995 | 143,327         | 781,216 |
| -       | 2%      | 14%     | 10%        | 33%     | 18%             |         |