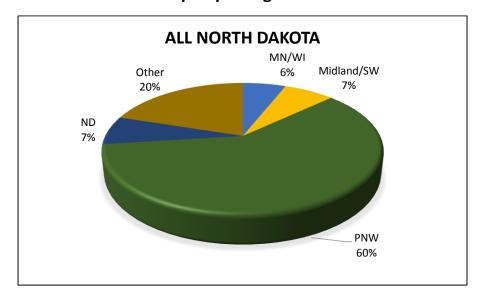

## **Destinations for Grain and Oilseed Shipments:**

Destinations for grain and oilseed shipments, reported by the elevators in the monthly reports, are not final destinations for shipments. The destinations reported for rail shipments are the Waybill destinations. The destinations for truck shipments are reported as they are specified on the billing statement.

### **NORTH DAKOTA ELEVATORS, 2013-14**

Storage: 329,490 thousand bu.

Grain Shipped to End User: 781,216 thousand bu.

Grain Transshipped to ND Elevator: 61,429 thousand bu.

Average Turnover: 4.9

Note: Elevator categories are based on the number of rail cars an elevator can load without railroad switching assistance (pg. iv).

## Destinations for Grain & Oilseed Shipments, 2013-14 Crop Reporting District

Trends for Destinations of Grain and Oilseed Shipments from ND (1,000 Bushels)

|         | Dul-Sup | MN/WI   | Midland/SW | PNW     | North<br>Dakota | Total   |
|---------|---------|---------|------------|---------|-----------------|---------|
| 2007-08 | 42,339  | 163,483 | 60,977     | 241,577 | 116,783         | 759,132 |
|         | 6%      | 22%     | 8%         | 32%     | 15%             |         |
| 2008-09 | 16,608  | 149,794 | 41,526     | 203,054 | 131,806         | 651,345 |
|         | 3%      | 23%     | 6%         | 31%     | 20%             |         |
| 2009-10 | 33,486  | 159,539 | 62,757     | 200,436 | 155,917         | 763,289 |
|         | 4%      | 21%     | 8%         | 26%     | 20%             |         |
| 2010-11 | 44,953  | 152,972 | 81,345     | 249,026 | 165,731         | 865,431 |
|         | 5%      | 18%     | 9%         | 29%     | 19%             |         |
| 2011-12 | 13,910  | 95,113  | 41,259     | 211,609 | 140,187         | 622,330 |
|         | 2%      | 15%     | 7%         | 34%     | 23%             |         |
| 2012-13 | 15,259  | 116,369 | 100,986    | 246,965 | 150,882         | 865,931 |
|         | 2%      | 13%     | 12%        | 29%     | 17%             |         |
| 2013-14 | 16,484  | 106,236 | 78,197     | 254,995 | 143,327         | 781,216 |
| -       | 2%      | 14%     | 10%        | 33%     | 18%             |         |