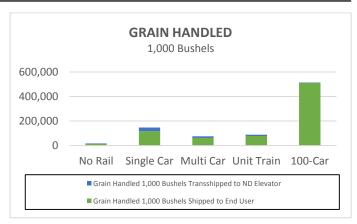

### **NORTH DAKOTA ELEVATORS, 2013-14**

Storage: 329,490 thousand bu.

Grain Shipped to End User: 781,216 thousand bu.

Grain Transshipped to ND Elevator: 61,429 thousand bu.

Average Turnover: 4.9

Note: Elevator categories are based on the number of rail cars an elevator can load without railroad switching assistance (pg. iv).