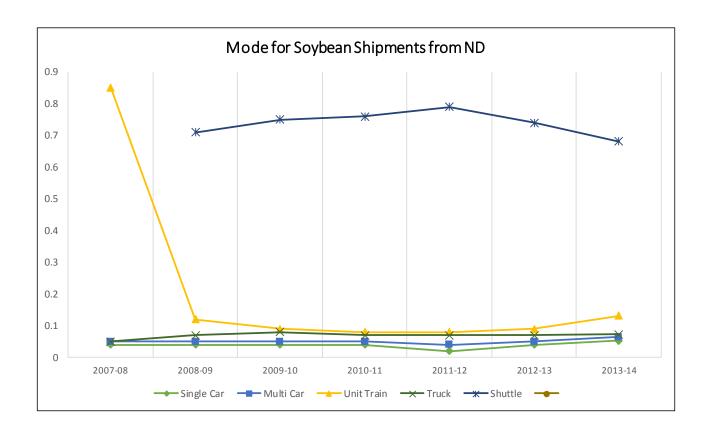

### **SOYBEAN SHIPMENTS**

# Destinations for Soybean Shipments, 2013-14 Crop Reporting District

Trends for Destinations of Soybean Shipments from ND (1,000 Bushels)

|         | Dul-Sup | MN/WI  | Midland/SW | PNW     | North<br>Dakota | Total   |
|---------|---------|--------|------------|---------|-----------------|---------|
| 2007-08 | 702     | 11,622 | 3,112      | 94,008  | 5,465           | 128,838 |
|         | 1%      | 9%     | 2%         | 73%     | 4%              |         |
| 2008-09 | 1       | 10,900 | 1,252      | 83,365  | 4,314           | 110,207 |
|         | 0%      | 10%    | 1%         | 76%     | 4%              |         |
| 2009-10 | 103     | 12,327 | 4,266      | 100,526 | 7,905           | 138,166 |
|         | 0%      | 9%     | 3%         | 73%     | 6%              |         |
| 2010-11 | 418     | 14,675 | 2,292      | 99,656  | 7,126           | 139,791 |
|         | 0%      | 10%    | 2%         | 71%     | 5%              |         |
| 2011-12 | 0       | 10,887 | 989        | 102,333 | 7,052           | 135,965 |
|         | 0%      | 8%     | 1%         | 75%     | 5%              |         |
| 2012-13 | 533     | 11,549 | 7,030      | 121,422 | 10,727          | 172,489 |
|         | 0%      | 7%     | 4%         | 70%     | 6%              |         |
| 2013-14 | 72      | 9,511  | 11,727     | 98,474  | 11,979          | 164,448 |
|         | 0%      | 6%     | 7%         | 60%     | 7%              |         |