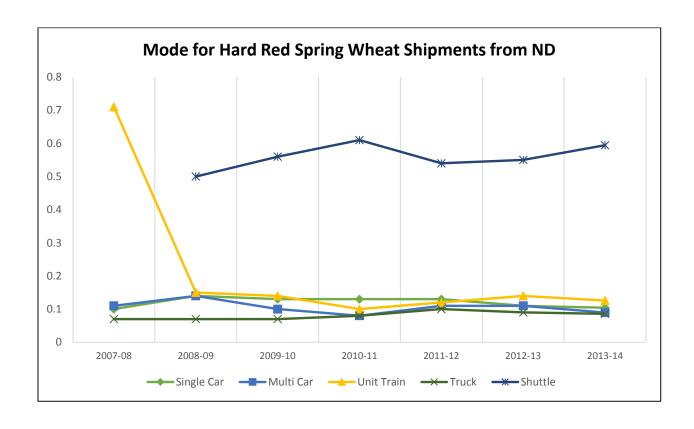

Mode for Hard Red Spring Wheat Shipments from ND (1,000 Bushels)

|         | Single Car | Multi Car | Unit Train | Truck  | Shuttle | Total   |
|---------|------------|-----------|------------|--------|---------|---------|
| 2007-08 | 25,892     | 29,743    | 188,294    | 19,535 |         | 263,464 |
|         | 10%        | 11%       | 71%        | 7%     |         |         |
| 2008-09 | 27,200     | 26,965    | 28,459     | 14,433 | 95,678  | 192,735 |
|         | 14%        | 14%       | 15%        | 7%     | 50%     |         |
| 2009-10 | 35,211     | 27,456    | 36,076     | 19,564 | 147,963 | 266,271 |
|         | 13%        | 10%       | 14%        | 7%     | 56%     |         |
| 2010-11 | 41,865     | 26,382    | 33,694     | 25,472 | 200,733 | 328,147 |
|         | 13%        | 8%        | 10%        | 8%     | 61%     |         |
| 2011-12 | 25,533     | 20,035    | 23,023     | 18,872 | 102,698 | 190,161 |
|         | 13%        | 11%       | 12%        | 10%    | 54%     |         |
| 2012-13 | 24,559     | 26,161    | 31,876     | 21,499 | 127,401 | 231,495 |
|         | 11%        | 11%       | 14%        | 9%     | 55%     |         |
| 2013-14 | 26,094     | 22,370    | 31,498     | 21,487 | 148,718 | 250,168 |
|         | 10%        | 9%        | 13%        | 9%     | 59%     |         |