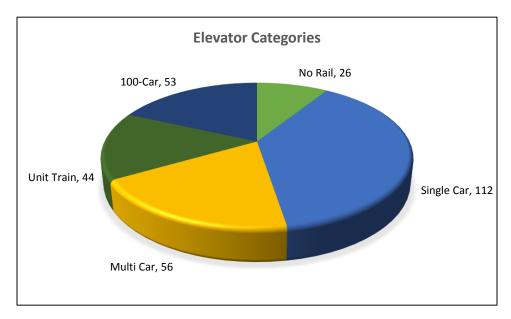

### **NORTH DAKOTA ELEVATORS, 2013-14**

Storage: 329,490 thousand bu.

Grain Shipped to End User: 781,216 thousand bu.

Grain Transshipped to ND Elevator: 61,429 thousand bu.

Average Turnover: 4.9

Note: Elevator categories are based on the number of rail cars an elevator can load without railroad switching assistance (pg. iv).