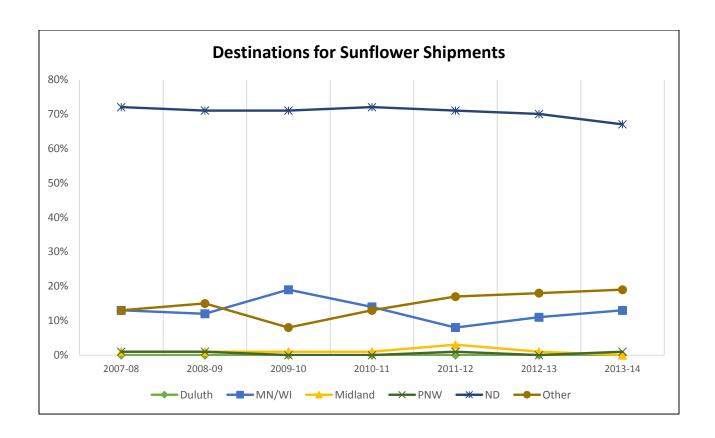

### **SUNFLOWER SHIPMENTS**

## Destinations for Sunflower Shipments, 2013-14 Crop Reporting District

Trends for Destinations of Sunflower Shipments from ND (1,000 cwt)

|         | Dul-Sup | MN/WI | Midland/SW | PNW | North<br>Dakota | Total |
|---------|---------|-------|------------|-----|-----------------|-------|
| 2007-08 | 0       | 929   | 87         | 54  | 5,170           | 7,187 |
|         | 0%      | 13%   | 1%         | 1%  | 72%             |       |
| 2008-09 | 1       | 865   | 63         | 62  | 4,931           | 6,949 |
|         | 0%      | 12%   | 1%         | 1%  | 71%             |       |
| 2009-10 | 21      | 1,571 | 58         | 20  | 5,850           | 8,208 |
|         | 0%      | 19%   | 1%         | 0%  | 71%             |       |
| 2010-11 | 0       | 985   | 55         | 30  | 5,065           | 7,074 |
|         | 0%      | 14%   | 1%         | 0%  | 72%             |       |
| 2011-12 | 0       | 393   | 130        | 27  | 3,267           | 4,622 |
|         | 0%      | 8%    | 3%         | 1%  | 71%             |       |
| 2012-13 | 0       | 604   | 68         | 17  | 3,814           | 5,476 |
|         | 0%      | 11%   | 1%         | 1%  | 70%             |       |
| 2013-14 | 0       | 511   | 4          | 21  | 2,633           | 3,907 |
|         | 0%      | 13%   | 0%         | 1%  | 67%             |       |