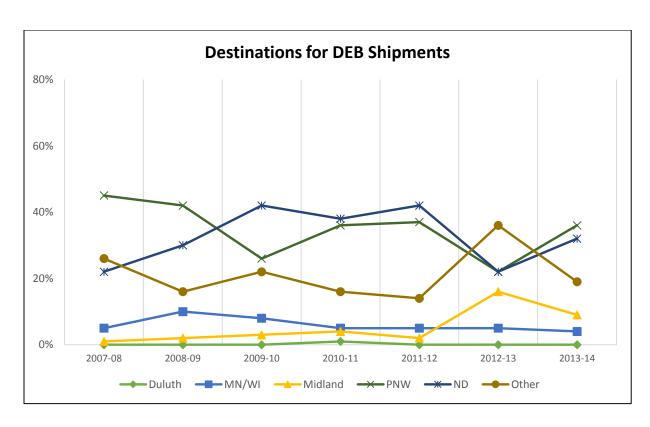

### **DRY EDIBLE BEAN SHIPMENTS**

# Destinations for Dry Edible Bean Shipments, 2013-14 Crop Reporting District

Trends for Destinations of DEB Shipments from ND (1,000 cwt)

|         | Dul-Sup | MN/WI | Midland/SW | PNW   | North<br>Dakota | Total  |
|---------|---------|-------|------------|-------|-----------------|--------|
| 2008-09 | 0       | 1,437 | 3,437      | 192   | 462             | 9,583  |
|         | 0%      | 15%   | 36%        | 2%    | 5%              |        |
| 2009-10 | 6       | 1,145 | 5,023      | 893   | 597             | 11,462 |
|         | 0%      | 10%   | 44%        | 8%    | 5%              |        |
| 2010-11 | 0       | 1,092 | 5,905      | 1,545 | 554             | 12,565 |
|         | 0%      | 9%    | 47%        | 12%   | 4%              |        |
| 2011-12 | 0       | 940   | 2,456      | 154   | 261             | 7,546  |
|         | 0%      | 12%   | 33%        | 2%    | 3%              |        |
| 2012-13 | 0       | 815   | 3,543      | 201   | 1,169           | 9,374  |
|         | 0%      | 9%    | 38%        | 2%    | 12%             |        |
| 2013-14 | 1       | 1,172 | 3,159      | 174   | 284             | 7,917  |
|         | 0%      | 15%   | 40%        | 2%    | 4%              |        |