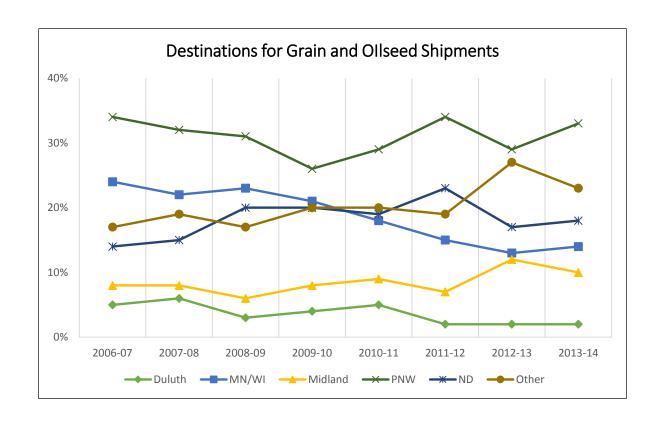

## **Destinations for Grain and Oilseed Shipments:**

Destinations for grain and oilseed shipments, reported by the elevators in the monthly reports, are not final destinations for shipments. The destinations reported for rail shipments are the Waybill destinations. The destinations for truck shipments are reported as they are specified on the billing statement.

## Destinations for Grain & Oilseed Shipments, 2013-14 Crop Reporting District

Trends for Destinations of Grain and Oilseed Shipments from ND (1,000 Bushels)

|         | Dul-Sup | MN/WI   | Midland/SW | PNW     | North<br>Dakota | Total   |
|---------|---------|---------|------------|---------|-----------------|---------|
| 2007-08 | 42,339  | 163,483 | 60,977     | 241,577 | 116,783         | 759,132 |
|         | 6%      | 22%     | 8%         | 32%     | 15%             |         |
| 2008-09 | 16,608  | 149,794 | 41,526     | 203,054 | 131,806         | 651,345 |
|         | 3%      | 23%     | 6%         | 31%     | 20%             |         |
| 2009-10 | 33,486  | 159,539 | 62,757     | 200,436 | 155,917         | 763,289 |
|         | 4%      | 21%     | 8%         | 26%     | 20%             |         |
| 2010-11 | 44,953  | 152,972 | 81,345     | 249,026 | 165,731         | 865,431 |
|         | 5%      | 18%     | 9%         | 29%     | 19%             |         |
| 2011-12 | 13,910  | 95,113  | 41,259     | 211,609 | 140,187         | 622,330 |
|         | 2%      | 15%     | 7%         | 34%     | 23%             |         |
| 2012-13 | 15,259  | 116,369 | 100,986    | 246,965 | 150,882         | 865,931 |
|         | 2%      | 13%     | 12%        | 29%     | 17%             |         |
| 2013-14 | 16,484  | 106,236 | 78,197     | 254,995 | 143,327         | 781,216 |
| -       | 2%      | 14%     | 10%        | 33%     | 18%             |         |