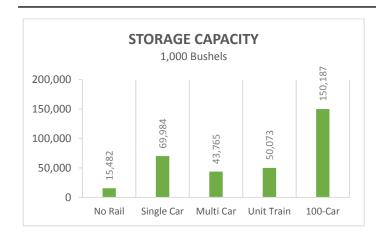

### **NORTH DAKOTA ELEVATORS, 2013-14**

Storage: 329,490 thousand bu.

Grain Shipped to End User: 781,216 thousand bu.

Grain Transshipped to ND Elevator: 61,429 thousand bu.

Average Turnover: 4.9

Note: Elevator categories are based on the number of rail cars an elevator can load without railroad switching assistance (pg. iv).