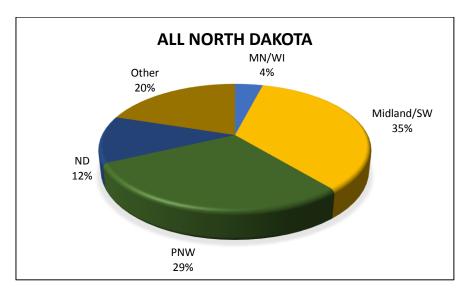

### **ALL GRAIN AND OILSEED SHIPMENTS**

## Destinations for Grain & Oilseed Shipments, 2013-14 Crop Reporting District

Trends for Destinations of Grain and Oilseed Shipments from ND (1,000 Bushels)

|         | Dul-Sup | MN/WI   | Midland/SW | PNW     | North<br>Dakota | Total   |
|---------|---------|---------|------------|---------|-----------------|---------|
| 2007-08 | 42,339  | 163,483 | 60,977     | 241,577 | 116,783         | 759,132 |
|         | 6%      | 22%     | 8%         | 32%     | 15%             |         |
| 2008-09 | 16,608  | 149,794 | 41,526     | 203,054 | 131,806         | 651,345 |
|         | 3%      | 23%     | 6%         | 31%     | 20%             |         |
| 2009-10 | 33,486  | 159,539 | 62,757     | 200,436 | 155,917         | 763,289 |
|         | 4%      | 21%     | 8%         | 26%     | 20%             |         |
| 2010-11 | 44,953  | 152,972 | 81,345     | 249,026 | 165,731         | 865,431 |
|         | 5%      | 18%     | 9%         | 29%     | 19%             |         |
| 2011-12 | 13,910  | 95,113  | 41,259     | 211,609 | 140,187         | 622,330 |
|         | 2%      | 15%     | 7%         | 34%     | 23%             |         |
| 2012-13 | 15,259  | 116,369 | 100,986    | 246,965 | 150,882         | 865,931 |
|         | 2%      | 13%     | 12%        | 29%     | 17%             |         |
| 2013-14 | 16,484  | 106,236 | 78,197     | 254,995 | 143,327         | 781,216 |
| -       | 2%      | 14%     | 10%        | 33%     | 18%             |         |