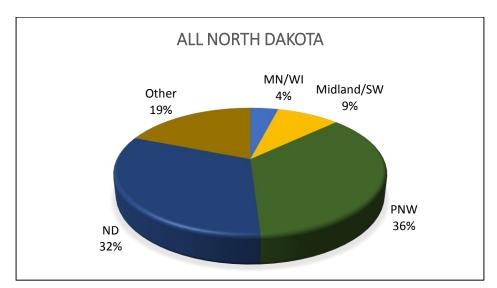

## Destinations for Grain & Oilseed Shipments, 2013-14 Crop Reporting District

Trends for Destinations of Grain and Oilseed Shipments from ND (1,000 Bushels)

|         | Dul-Sup | MN/WI   | Midland/SW | PNW     | North<br>Dakota | Total   |
|---------|---------|---------|------------|---------|-----------------|---------|
| 2007-08 | 42,339  | 163,483 | 60,977     | 241,577 | 116,783         | 759,132 |
|         | 6%      | 22%     | 8%         | 32%     | 15%             |         |
| 2008-09 | 16,608  | 149,794 | 41,526     | 203,054 | 131,806         | 651,345 |
|         | 3%      | 23%     | 6%         | 31%     | 20%             |         |
| 2009-10 | 33,486  | 159,539 | 62,757     | 200,436 | 155,917         | 763,289 |
|         | 4%      | 21%     | 8%         | 26%     | 20%             |         |
| 2010-11 | 44,953  | 152,972 | 81,345     | 249,026 | 165,731         | 865,431 |
|         | 5%      | 18%     | 9%         | 29%     | 19%             |         |
| 2011-12 | 13,910  | 95,113  | 41,259     | 211,609 | 140,187         | 622,330 |
|         | 2%      | 15%     | 7%         | 34%     | 23%             |         |
| 2012-13 | 15,259  | 116,369 | 100,986    | 246,965 | 150,882         | 865,931 |
|         | 2%      | 13%     | 12%        | 29%     | 17%             |         |
| 2013-14 | 16,484  | 106,236 | 78,197     | 254,995 | 143,327         | 781,216 |
| -       | 2%      | 14%     | 10%        | 33%     | 18%             |         |