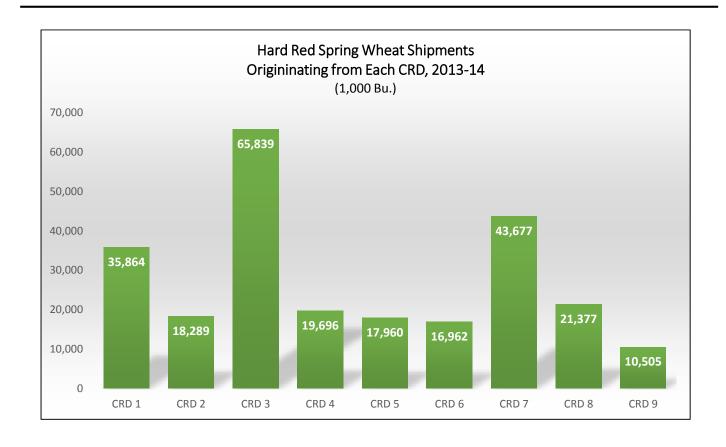

### HARD RED SPRING WHEAT SHIPMENTS

Destinations for Hard Red Spring Wheat Shipments, 2013-14
Crop Reporting District

Trends for Destinations of Hard Red Spring Wheat Shipments from ND (1,000 Bushels)

|         | Dul-Sup | MN/WI  | Midland/SW | PNW    | North<br>Dakota | Total   |
|---------|---------|--------|------------|--------|-----------------|---------|
| 2007-08 | 20,640  | 88,719 | 30,756     | 56,645 | 17,532          | 196,760 |
|         | 8%      | 34%    | 12%        | 21%    | 7%              |         |
| 2008-09 | 11,312  | 77,674 | 14,448     | 33,829 | 13,564          | 192,735 |
|         | 6%      | 40%    | 7%         | 18%    | 7%              |         |
| 2009-10 | 17,269  | 85,204 | 25,518     | 47,571 | 19,619          | 266,271 |
|         | 6%      | 32%    | 10%        | 18%    | 7%              |         |
| 2010-11 | 23,661  | 81,778 | 41,956     | 68,089 | 23,702          | 328,147 |
|         | 7%      | 25%    | 13%        | 21%    | 7%              |         |
| 2011-12 | 9,804   | 42,399 | 17,698     | 44,479 | 17,425          | 190,161 |
|         | 5%      | 22%    | 9%         | 23%    | 9%              |         |
| 2012-13 | 8,217   | 41,952 | 24,553     | 56,424 | 20,405          | 231,495 |
|         | 5%      | 18%    | 11%        | 24%    | 9%              |         |
| 2013-14 | 8,767   | 40,226 | 27,337     | 70,255 | 20,584          | 250,168 |
|         | 4%      | 16%    | 11%        | 28%    | 8%              |         |

## **Destinations for Hard Red Spring Wheat Shipments from ND CRDs**

(1000 Bushels)

|         |        |       | CRD 1   |     |     |       |         |         |        |       | CRD 2   |     |     |       |        |
|---------|--------|-------|---------|-----|-----|-------|---------|---------|--------|-------|---------|-----|-----|-------|--------|
|         | Duluth | MN/WI | Midland | PNW | ND  | Other | Total   | ı       | Duluth | MN/WI | Midland | PNW | ND  | Other | Total  |
| 2007-08 | 1%     | 18%   | 4%      | 62% | 4%  | 10%   | 27,135  | 2007-08 | 10%    | 34%   | 13%     | 21% | 3%  | 19%   | 28,203 |
| 2008-09 | 1%     | 31%   | 8%      | 50% | 6%  | 4%    | 19,164  | 2008-09 | 5%     | 29%   | 12%     | 28% | 3%  | 23%   | 18,905 |
| 2009-10 | 4%     | 29%   | 10%     | 36% | 6%  | 16%   | 34,472  | 2009-10 | 7%     | 25%   | 7%      | 9%  | 3%  | 49%   | 25,272 |
| 2010-11 | 5%     | 16%   | 8%      | 46% | 4%  | 20%   | 35,053  | 2010-11 | 1%     | 20%   | 17%     | 24% | 3%  | 35%   | 27,521 |
| 2011-12 | 7%     | 12%   | 5%      | 58% | 4%  | 15%   | 16,048  | 2011-12 | 3%     | 13%   | 5%      | 33% | 5%  | 40%   | 12,402 |
| 2012-13 | 3%     | 11%   | 6%      | 62% | 2%  | 16%   | 36,831  | 2012-13 | 2%     | 20%   | 1%      | 16% | 4%  | 57%   | 19,431 |
| 2013-14 | 4%     | 9%    | 9%      | 65% | 3%  | 10%   | 35,864  | 2013-14 | 2%     | 13%   | 7%      | 22% | 4%  | 52%   | 18,289 |
|         |        |       | CRD 3   |     |     |       |         |         |        |       | CRD 4   |     |     |       |        |
|         | Duluth | MN/WI | Midland | PNW | ND  | Other | Total   | l I     | Duluth | MN/WI | Midland | PNW | ND  | Other | Total  |
| 2007-08 | 9%     | 36%   | 9%      | 10% | 12% | 24%   | 75,259  | 2007-08 | 5%     | 28%   | 19%     | 7%  | 6%  | 35%   | 18,021 |
| 2008-09 | 5%     | 38%   | 3%      | 9%  | 12% | 33%   | 65,227  | 2008-09 | 3%     | 30%   | 7%      | 14% | 9%  | 36%   | 12,186 |
| 2009-10 | 10%    | 24%   | 8%      | 13% | 15% | 31%   | 66,503  | 2009-10 | 0%     | 29%   | 11%     | 13% | 10% | 38%   | 22,381 |
| 2010-11 | 14%    | 23%   | 11%     | 12% | 12% | 28%   | 102,337 | 2010-11 | 0%     | 22%   | 11%     | 16% | 10% | 42%   | 20,721 |
| 2011-12 | 8%     | 25%   | 7%      | 12% | 14% | 32%   | 72,528  | 2011-12 | 0%     | 16%   | 19%     | 12% | 7%  | 46%   | 12,822 |
| 2012-13 | 4%     | 19%   | 14%     | 10% | 19% | 35%   | 63,935  | 2012-13 | 0%     | 8%    | 11%     | 34% | 2%  | 45%   | 18,635 |
| 2013-14 | 4%     | 17%   | 11%     | 4%  | 17% | 46%   | 65,839  | 2013-14 | 0%     | 5%    | 8%      | 33% | 5%  | 49%   | 19,696 |
|         |        |       | CRD 5   |     |     |       |         |         |        |       | CRD 6   |     |     |       |        |
|         | Duluth | MN/WI | Midland | PNW | ND  | Other | Total   | l I     | Duluth | MN/WI | Midland | PNW | ND  | Other | Total  |
| 2007-08 | 7%     | 55%   | 7%      | 5%  | 10% | 16%   | 28,867  | 2007-08 | 15%    | 16%   | 11%     | 37% | 6%  | 15%   | 26,023 |
| 2008-09 | 9%     | 53%   | 9%      | 3%  | 6%  | 19%   | 22,552  | 2008-09 | 10%    | 23%   | 16%     | 42% | 4%  | 5%    | 22,884 |
| 2009-10 | 7%     | 48%   | 7%      | 5%  | 7%  | 27%   | 26,899  | 2009-10 | 12%    | 23%   | 16%     | 32% | 6%  | 11%   | 20,945 |
| 2010-11 | 5%     | 29%   | 10%     | 9%  | 7%  | 40%   | 38,865  | 2010-11 | 4%     | 14%   | 30%     | 32% | 9%  | 11%   | 35,101 |
| 2011-12 | 8%     | 13%   | 5%      | 17% | 8%  | 49%   | 17,733  | 2011-12 | 4%     | 23%   | 14%     | 32% | 9%  | 18%   | 17,579 |
| 2012-13 | 10%    | 25%   | 8%      | 9%  | 12% | 36%   | 17,535  | 2012-13 | 5%     | 15%   | 12%     | 9%  | 14% | 46%   | 18,984 |
| 2013-14 | 7%     | 20%   | 15%     | 6%  | 12% | 41%   | 17,960  | 2013-14 | 5%     | 25%   | 18%     | 8%  | 15% | 29%   | 16,962 |
|         |        |       | CRD 7   |     |     |       |         |         |        |       | CRD 8   |     |     |       |        |
|         | Duluth | MN/WI | Midland | PNW | ND  | Other | Total   | ı       | Duluth | MN/WI | Midland | PNW | ND  | Other | Total  |
| 2007-08 | 10%    | 12%   | 26%     | 40% | 0%  | 12%   | 32,956  | 2007-08 | 1%     | 84%   | 8%      | 1%  | 5%  | 2%    | 10,983 |
| 2008-09 | 24%    | 41%   | 8%      | 4%  | 1%  | 22%   | 9,734   | 2008-09 | 0%     | 84%   | 10%     | 0%  | 7%  | 0%    | 4,423  |
| 2009-10 | 8%     | 17%   | 15%     | 33% | 2%  | 25%   | 39,404  |         | 1%     | 84%   | 9%      | 1%  | 2%  | 3%    | 12,809 |
| 2010-11 | 10%    | 18%   | 9%      | 37% | 1%  | 24%   | 36,102  | 2010-11 | 0%     | 81%   | 13%     | 0%  | 3%  | 3%    | 12,682 |
| 2011-12 | 1%     | 13%   | 13%     | 50% | 1%  | 21%   | 22,351  |         | 1%     | 55%   | 21%     | 2%  | 9%  | 13%   | 8,693  |
| 2012-13 | 4%     | 16%   | 15%     | 36% | 0%  | 29%   | 37,521  | 2012-13 | 2%     | 41%   | 12%     | 10% | 6%  | 29%   | 9,599  |
| 2013-14 | 2%     | 5%    | 11%     | 60% | 1%  | 21%   | 43,677  | 2013-14 | 6%     | 31%   | 13%     | 25% | 2%  | 23%   | 21,377 |
|         |        | _     | CRD 9   |     |     |       |         |         |        |       |         |     |     |       |        |
|         |        | MN/WI | Midland |     |     | Other | Total   |         |        |       |         |     |     |       |        |
| 2007-08 | 5%     | 57%   | 12%     | 2%  | 2%  | 22%   | 16,018  |         |        |       |         |     |     |       |        |
| 2008-09 | 0%     | 70%   | 4%      | 5%  | 1%  | 19%   | 17,659  |         |        |       |         |     |     |       |        |
| 2009-10 | 1%     | 64%   | 4%      | 3%  | 2%  | 25%   | 17,586  |         |        |       |         |     |     |       |        |
| 2010-11 | 2%     | 48%   | 9%      | 7%  | 3%  | 31%   | 19,765  |         |        |       |         |     |     |       |        |
| 2011-12 | 0%     | 45%   | 5%      | 4%  | 8%  | 38%   | 10,004  |         |        |       |         |     |     |       |        |
| 2012-13 | 0%     | 40%   | 8%      | 0%  | 11% | 41%   | 9,025   |         |        |       |         |     |     |       |        |
| 2013-14 | 3%     | 50%   | 4%      | 0%  | 9%  | 33%   | 10,505  |         |        |       |         |     |     |       |        |