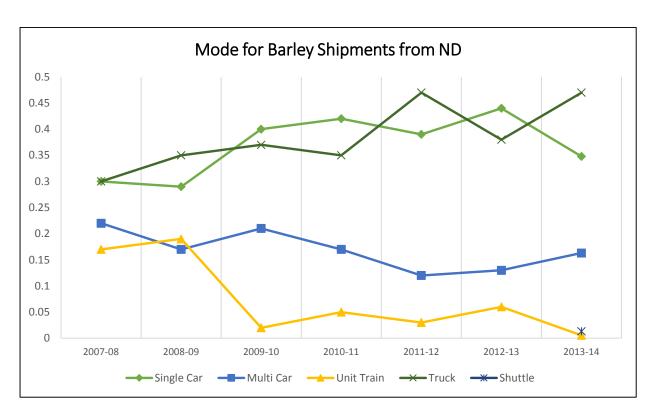

## Destinations for Barley Shipments, 2013-14 Crop Reporting District

Trends for Destinations of Barley Shipments from ND (1,000 Bushels)

|         | Dul-Sup | MN/WI  | Midland/SW | PNW   | North<br>Dakota | Total  |
|---------|---------|--------|------------|-------|-----------------|--------|
| 2007-08 | 3,164   | 29,421 | 3,227      | 6,606 | 17,561          | 42,418 |
|         | 5%      | 42%    | 5%         | 10%   | 25%             |        |
| 2008-09 | 1,891   | 22,855 | 2,974      | 1,681 | 20,892          | 57,230 |
|         | 3%      | 40%    | 5%         | 3%    | 37%             |        |
| 2009-10 | 464     | 21,464 | 3,549      | 1,001 | 17,544          | 50,579 |
|         | 1%      | 42%    | 7%         | 2%    | 35%             |        |
| 2010-11 | 1,309   | 21,671 | 3,289      | 1,300 | 14,823          | 49,237 |
|         | 3%      | 44%    | 7%         | 3%    | 30%             |        |
| 2011-12 | 17      | 21,050 | 2,067      | 672   | 10,641          | 39,584 |
|         | 0%      | 53%    | 5%         | 2%    | 27%             |        |
| 2012-13 | 36      | 23,575 | 2,158      | 315   | 12,375          | 42,727 |
|         | 0%      | 55%    | 5%         | 1%    | 29%             |        |
| 2013-14 | 12      | 25,577 | 2,502      | 114   | 11,199          | 46,514 |
|         | 0%      | 55%    | 5%         | 0%    | 24%             |        |