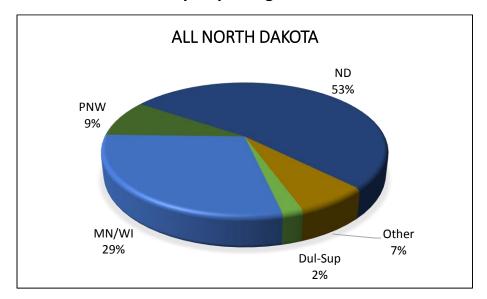

### **ALL GRAIN AND OILSEED SHIPMENTS**

## Destinations for Grain & Oilseed Shipments, 2013-14 Crop Reporting District

Trends for Destinations of Grain and Oilseed Shipments from ND (1,000 Bushels)

|         | Dul-Sup | MN/WI   | Midland/SW | PNW     | North<br>Dakota | Total   |
|---------|---------|---------|------------|---------|-----------------|---------|
| 2007-08 | 42,339  | 163,483 | 60,977     | 241,577 | 116,783         | 759,132 |
|         | 6%      | 22%     | 8%         | 32%     | 15%             |         |
| 2008-09 | 16,608  | 149,794 | 41,526     | 203,054 | 131,806         | 651,345 |
|         | 3%      | 23%     | 6%         | 31%     | 20%             |         |
| 2009-10 | 33,486  | 159,539 | 62,757     | 200,436 | 155,917         | 763,289 |
|         | 4%      | 21%     | 8%         | 26%     | 20%             |         |
| 2010-11 | 44,953  | 152,972 | 81,345     | 249,026 | 165,731         | 865,431 |
|         | 5%      | 18%     | 9%         | 29%     | 19%             |         |
| 2011-12 | 13,910  | 95,113  | 41,259     | 211,609 | 140,187         | 622,330 |
|         | 2%      | 15%     | 7%         | 34%     | 23%             |         |
| 2012-13 | 15,259  | 116,369 | 100,986    | 246,965 | 150,882         | 865,931 |
|         | 2%      | 13%     | 12%        | 29%     | 17%             |         |
| 2013-14 | 16,484  | 106,236 | 78,197     | 254,995 | 143,327         | 781,216 |
| -       | 2%      | 14%     | 10%        | 33%     | 18%             |         |