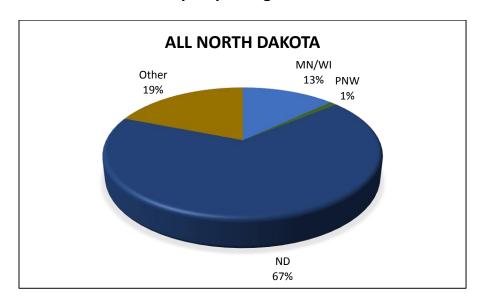

### **ALL GRAIN AND OILSEED SHIPMENTS**

## Destinations for Grain & Oilseed Shipments, 2013-14 Crop Reporting District

Trends for Destinations of Grain and Oilseed Shipments from ND (1,000 Bushels)

|         | Dul-Sup | MN/WI   | Midland/SW | PNW     | North<br>Dakota | Total   |
|---------|---------|---------|------------|---------|-----------------|---------|
| 2007-08 | 42,339  | 163,483 | 60,977     | 241,577 | 116,783         | 759,132 |
|         | 6%      | 22%     | 8%         | 32%     | 15%             |         |
| 2008-09 | 16,608  | 149,794 | 41,526     | 203,054 | 131,806         | 651,345 |
|         | 3%      | 23%     | 6%         | 31%     | 20%             |         |
| 2009-10 | 33,486  | 159,539 | 62,757     | 200,436 | 155,917         | 763,289 |
|         | 4%      | 21%     | 8%         | 26%     | 20%             |         |
| 2010-11 | 44,953  | 152,972 | 81,345     | 249,026 | 165,731         | 865,431 |
|         | 5%      | 18%     | 9%         | 29%     | 19%             |         |
| 2011-12 | 13,910  | 95,113  | 41,259     | 211,609 | 140,187         | 622,330 |
|         | 2%      | 15%     | 7%         | 34%     | 23%             |         |
| 2012-13 | 15,259  | 116,369 | 100,986    | 246,965 | 150,882         | 865,931 |
|         | 2%      | 13%     | 12%        | 29%     | 17%             |         |
| 2013-14 | 16,484  | 106,236 | 78,197     | 254,995 | 143,327         | 781,216 |
| -       | 2%      | 14%     | 10%        | 33%     | 18%             |         |