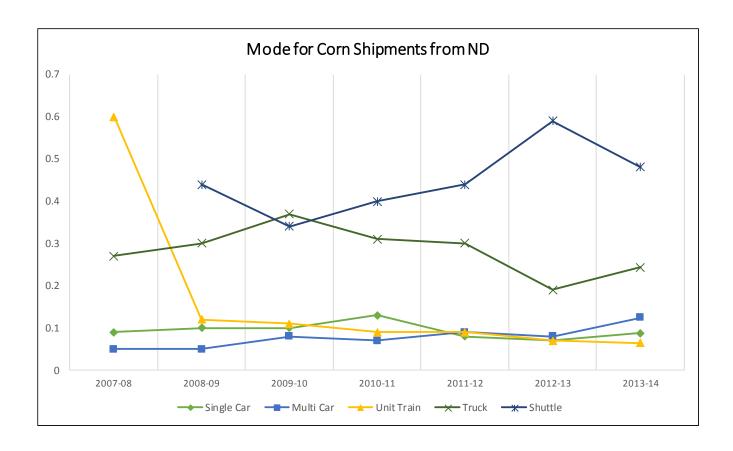

### **CORN SHIPMENTS**

# Destinations for Corn Shipments, 2013-14 Crop Reporting District

Trends for Destinations of Corn Shipments from ND (1,000 Bushels)

|         | Dul-Sup | MN/WI  | Midland/SW | PNW    | North<br>Dakota | Total   |
|---------|---------|--------|------------|--------|-----------------|---------|
| 2007-08 | 72      | 9,257  | 1,724      | 78,985 | 38,125          | 174,058 |
|         | 0%      | 5%     | 1%         | 45%    | 22%             |         |
| 2008-09 | 1       | 19,852 | 2,906      | 80,482 | 56,657          | 189,900 |
|         | 0%      | 10%    | 2%         | 42%    | 30%             |         |
| 2009-10 | 514     | 12,652 | 4,812      | 43,002 | 69,490          | 167,327 |
|         | 0%      | 8%     | 3%         | 26%    | 42%             |         |
| 2010-11 | 1,075   | 10,466 | 7,661      | 70,225 | 73,074          | 192,452 |
|         | 1%      | 5%     | 4%         | 36%    | 38%             |         |
| 2011-12 | 2,918   | 7,941  | 3,603      | 61,640 | 69,488          | 165,631 |
|         | 0%      | 5%     | 2%         | 37%    | 42%             |         |
| 2012-13 | 6,274   | 14,979 | 47,218     | 65,008 | 67,197          | 302,041 |
|         | 0%      | 5%     | 16%        | 22%    | 22%             |         |
| 2013-14 | 3       | 8,918  | 18,973     | 78,994 | 68,961          | 217,835 |
|         | 0%      | 4%     | 9%         | 36%    | 32%             |         |