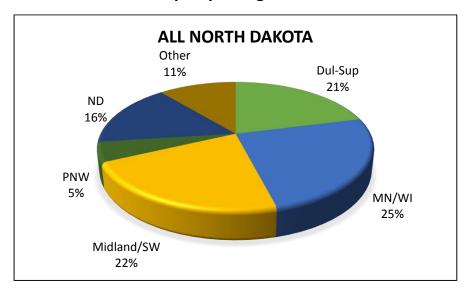

## Destinations for Grain & Oilseed Shipments, 2013-14 Crop Reporting District

Trends for Destinations of Grain and Oilseed Shipments from ND (1,000 Bushels)

|         | Dul-Sup | MN/WI   | Midland/SW | PNW     | North<br>Dakota | Total   |
|---------|---------|---------|------------|---------|-----------------|---------|
| 2007-08 | 42,339  | 163,483 | 60,977     | 241,577 | 116,783         | 759,132 |
|         | 6%      | 22%     | 8%         | 32%     | 15%             |         |
| 2008-09 | 16,608  | 149,794 | 41,526     | 203,054 | 131,806         | 651,345 |
|         | 3%      | 23%     | 6%         | 31%     | 20%             |         |
| 2009-10 | 33,486  | 159,539 | 62,757     | 200,436 | 155,917         | 763,289 |
|         | 4%      | 21%     | 8%         | 26%     | 20%             |         |
| 2010-11 | 44,953  | 152,972 | 81,345     | 249,026 | 165,731         | 865,431 |
|         | 5%      | 18%     | 9%         | 29%     | 19%             |         |
| 2011-12 | 13,910  | 95,113  | 41,259     | 211,609 | 140,187         | 622,330 |
|         | 2%      | 15%     | 7%         | 34%     | 23%             |         |
| 2012-13 | 15,259  | 116,369 | 100,986    | 246,965 | 150,882         | 865,931 |
|         | 2%      | 13%     | 12%        | 29%     | 17%             |         |
| 2013-14 | 16,484  | 106,236 | 78,197     | 254,995 | 143,327         | 781,216 |
| -       | 2%      | 14%     | 10%        | 33%     | 18%             |         |