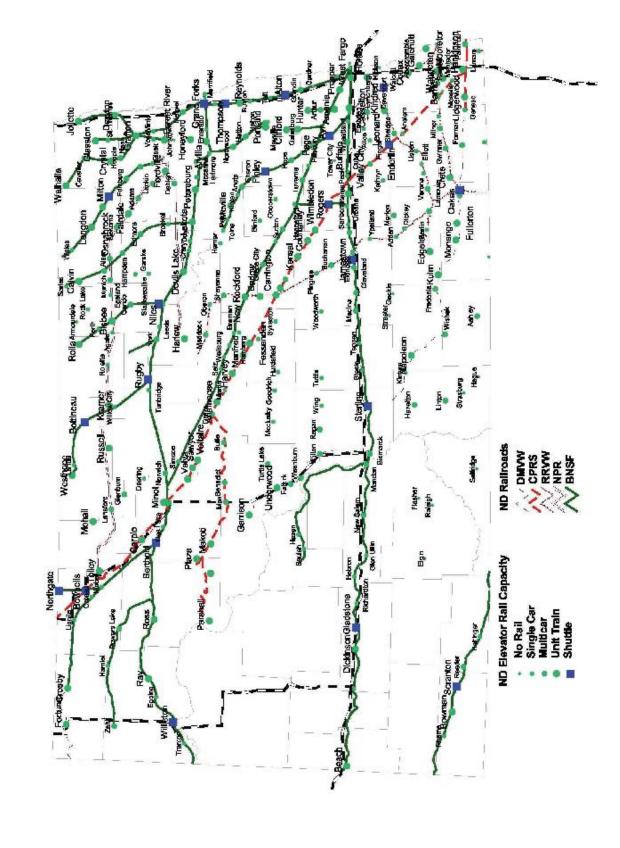

to the ND PSC.

## **Destinations for Grain and Oilseed Shipments:**

Destinations for grain and oilseed shipments, reported by the elevators in the monthly reports, are not final destinations for shipments. The destinations reported for rail shipments are the Waybill destinations. The destinations for truck shipments are reported as they are specified on the billing statement.



### **NORTH DAKOTA ELEVATORS, 2013-14**

Storage: 329,490 thousand bu.

Grain Shipped to End User: 781,216 thousand bu.

Grain Transshipped to ND Elevator: 61,429 thousand bu.

Average Turnover: 4.9



Note: Elevator categories are based on the number of rail cars an elevator can load without railroad switching assistance (pg. iv).









North Dakota Multicar, Unit, & Shuttle Train Car Loading Stations, 2007



### **NORTH DAKOTA CROP REPORTING DISTRICTS**



### **ELEVATORS IN EACH CRD, 2013-14**







| ND Elevator Storage, Shipments, and Turnover Ratios |
|-----------------------------------------------------|
| for Each CRD, 2013-14                               |

| CRD | #<br>Elev | Storage<br>Capacity | Total<br>Transshipped <sup>a</sup> | Total<br>Shipments <sup>b</sup> | Average<br>Turnover |
|-----|-----------|---------------------|------------------------------------|---------------------------------|---------------------|
| 1   | 27        | 25,756,000          | 10,606,858                         | 87,999,102                      | 5.2                 |
| 2   | 24        | 19,052,000          | 5,790,485                          | 43,127,355                      | 5.2