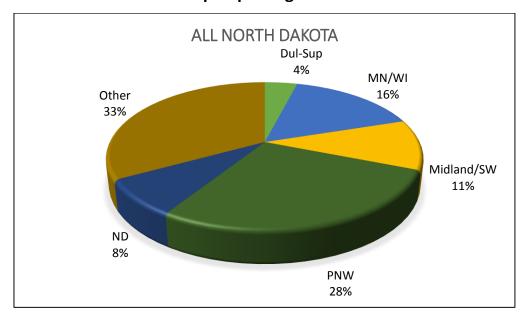

## Destinations for Grain & Oilseed Shipments, 2013-14 Crop Reporting District

Trends for Destinations of Grain and Oilseed Shipments from ND (1,000 Bushels)

|         | Dul-Sup | MN/WI   | Midland/SW | PNW     | North<br>Dakota | Total   |
|---------|---------|---------|------------|---------|-----------------|---------|
| 2007-08 | 42,339  | 163,483 | 60,977     | 241,577 | 116,783         | 759,132 |
|         | 6%      | 22%     | 8%         | 32%     | 15%             |         |
| 2008-09 | 16,608  | 149,794 | 41,526     | 203,054 | 131,806         | 651,345 |
|         | 3%      | 23%     | 6%         | 31%     | 20%             |         |
| 2009-10 | 33,486  | 159,539 | 62,757     | 200,436 | 155,917         | 763,289 |
|         | 4%      | 21%     | 8%         | 26%     | 20%             |         |
| 2010-11 | 44,953  | 152,972 | 81,345     | 249,026 | 165,731         | 865,431 |
|         | 5%      | 18%     | 9%         | 29%     | 19%             |         |
| 2011-12 | 13,910  | 95,113  | 41,259     | 211,609 | 140,187         | 622,330 |
|         | 2%      | 15%     | 7%         | 34%     | 23%             |         |
| 2012-13 | 15,259  | 116,369 | 100,986    | 246,965 | 150,882         | 865,931 |
|         | 2%      | 13%     | 12%        | 29%     | 17%             |         |
| 2013-14 | 16,484  | 106,236 | 78,197     | 254,995 | 143,327         | 781,216 |
| -       | 2%      | 14%     | 10%        | 33%     | 18%             |         |