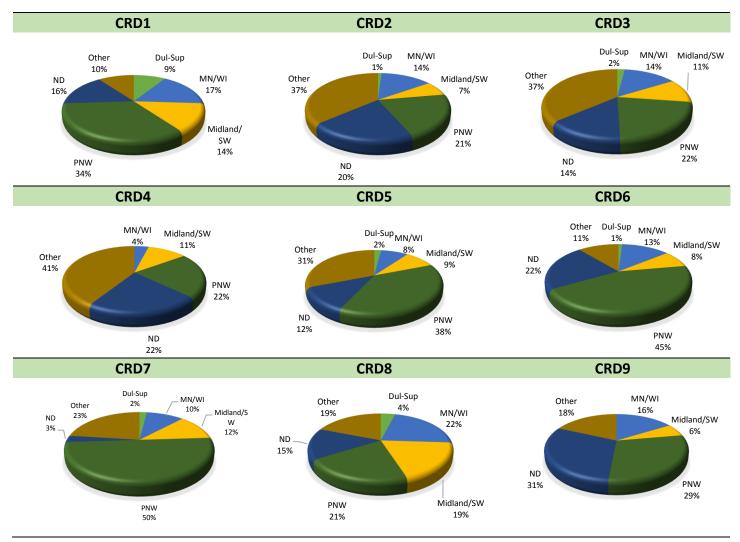

### Modal Share of Grain and Oilseed Shipments from Each CRD, 2013-14

DESTINATIONS FOR GRAIN AND OILSEED SHIPMENTS ORIGINATING FROM NORTH DAKOTA ELEVATORS

### **Destinations for Grain and Oilseed Shipments from ND CRDs**

(1000 Bushels)

|         |        |                   | CRD 1          |                   |          |              |                     |         |        |            | CRD           | 2    |           |             |                        |
|---------|--------|-------------------|----------------|-------------------|----------|--------------|---------------------|---------|--------|------------|---------------|------|-----------|-------------|------------------------|
|         | Duluth | MN/WI             | Midland        | PNW               | ND       | Other        | Total               |         | Duluth | MN/WI      | Midland       | PNW  | ND        | Other       | Total                  |
| 2007-08 | 16%    | 20%               | 10%            | 24%               | 14%      | 13%          | 96,419              | 2007-08 | 6%     | 30%        | 7%            | 19%  | 21%       | 20%         | 56,003                 |
| 2008-09 | 6%     | 25%               | 17%            | 19%               | 21%      | 11%          | 70,041              | 2008-09 | 4%     | 23%        | 6%            | 16%  | 30%       | 20%         | 43,796                 |
| 2009-10 | 15%    | 23%               | 15%            | 19%               | 14%      | 15%          | 93,306              | 2009-10 | 3%     | 23%        | 5%            | 10%  | 26%       | 32%         | 54,521                 |
| 2010-11 | 18%    | 13%               | 13%            | 24%               | 14%      | 18%          | 98,911              | 2010-11 | 1%     | 19%        | 9%            | 19%  | 28%       | 24%         | 61,845                 |
| 2011-12 | 9%     | 15%               | 17%            | 24%               | 21%      | 15%          | 48,832              | 2011-12 | 1%     | 18%        | 4%            | 27%  | 22%       | 28%         | 33,981                 |
| 2012-13 | 7%     | 17%               | 13%            | 31%               | 18%      | 14%          | 94,274              | 2012-13 | 1%     | 16%        | 4%            | 16%  | 26%       | 37%         | 53,654                 |
| 2013-14 | 9%     | 17%               | 14%            | 34%               | 16%      | 10%          | 87,999              | 2013-14 | 1%     | 14%        | 7%            | 21%  | 20%       | 36%         | 43,127                 |
|         |        |                   | CRD 3          |                   |          |              |                     |         |        |            | CRD           | 4    |           |             |                        |
|         | Duluth | MN/WI             | Midland        | PNW               | ND       | Other        | Total               |         | Duluth | MN/WI      | Midland       | PNW  | ND        | Other       | Total                  |
| 2007-08 | 5%     | 24%               | 7%             |                   | 17%      | 32%          | 155,866             | 2007-08 |        | 25%        | 14%           | 5%   | 30%       | 24%         | 32,427                 |
| 2008-09 | 2%     | 26%               | 5%             | 17%               | 18%      | 32%          | 138,404             | 2008-09 | 2%     | 22%        | 9%            | 8%   | 36%       | 24%         | 24,489                 |
| 2009-10 | 5%     | 17%               | 8%             | 19%               | 18%      | 31%          | 144,186             | 2009-10 | 0%     | 28%        | 11%           | 9%   | 25%       | 26%         | 38,435                 |
| 2010-11 | 8%     | 19%               | 10%            | 20%               | 16%      | 27%          | 185,083             | 2010-11 | 0%     | 23%        | 10%           | 10%  | 26%       | 30%         | 37,945                 |
| 2011-12 | 4%     | 19%               | 7%             | 24%               | 17%      | 30%          | 148,429             | 2011-12 | 1%     | 15%        | 20%           | 8%   | 25%       | 32%         | 23,426                 |
| 2012-13 | 2%     | 15%               | 17%            | 22%               | 14%      | 32%          | 166,737             | 2012-13 | 0%     | 6%         | 13%           | 24%  | 18%       | 39%         | 30,874                 |
| 2013-14 | 2%     | 14%               | 11%            | 22%               | 14%      | 36%          | 156,847             | 2013-14 | 0%     | 4%         | 11%           |      | 22%       | 41%         | 31,398                 |
|         |        |                   | CRD 5          |                   |          |              |                     |         |        |            | CRD           |      |           |             |                        |
|         |        | -                 | Midland        | PNW               |          | Other        | Total               |         |        | · ·        | Midland       |      |           | Other       | Total                  |
| 2007-08 | 3%     | 29%               | 4%             |                   | 19%      | 18%          | 83,564              | 2007-08 |        | 16%        | 5%            |      | 11%       | 9%          | 149,859                |
| 2008-09 | 3%     | 27%               | 7%             |                   | 22%      | 19%          | 69,168              | 2008-09 | 2%     | 18%        | 5%            |      | 15%       | 6%          | 142,770                |
| 2009-10 | 2%     | 25%               | 4%             |                   | 22%      | 24%          | 81,038              | 2009-10 |        | 17%        | 9%            |      | 20%       | 8%          | 140,149                |
| 2010-11 | 3%     | 17%               | 5%             |                   | 17%      | 30%          | 101,974             | 2010-11 |        | 15%        | 13%           |      | 18%       | 8%          | 165,825                |
| 2011-12 | 2%     | 7%                | 2%             |                   | 19%      | 28%          | 82,246              | 2011-12 |        | 18%        | 4%            |      | 20%       | 5%          | 128,400                |
| 2012-13 | 2%     | 8%                | 8%             |                   | 11%      | 40%          | 115,238             | 2012-13 |        | 13%        | 12%           |      | 16%       | 17%         | 177,147                |
| 2013-14 | 2%     | 8%                | 9%             | 38%               | 12%      | 31%          | 89,005              | 2013-14 | 1%     | 13%        | 8%            |      | 22%       | 11%         | 150,664                |
|         | Duluak | B 4 B 1 / \ A / I | CRD 7          | DNIM              | ND       | Othor        | Tatal               |         | Duluah | B4B1 /\A/I | CRD           |      | ND        | Othor       | Tatal                  |
| 2007-08 | 14%    | 18%               | Midland<br>22% | 33%               | ND<br>2% | Other<br>12% | <b>Total</b> 42,556 | 2007-08 |        | 65%        | Midland<br>8% | 1%   | ND<br>21% | Other<br>4% | <b>Total</b><br>14,765 |
| 2007-08 | 18%    | 38%               | 10%            | 33 <i>%</i><br>4% | 4%       | 25%          | 13,651              | 2008-09 | 0%     | 56%        | 12%           | 0%   | 31%       | 0%          | 7,443                  |
| 2008-09 | 9%     | 20%               | 15%            | 29%               | 3%       | 24%          | 50,062              | 2009-10 |        | 62%        | 13%           | 0%   | 22%       | 3%          | 18,411                 |
| 2010-11 | 11%    | 23%               | 8%             | 29%               | 3%       | 25%          | 49,187              | 2010-11 |        | 54%        | 18%           | 0%   | 25%       | 3%          | 20,344                 |
| 2010-11 | 4%     | 15%               | 11%            | 39%               | 8%       | 23%          | 30,591              | 2011-12 | 1%     | 30%        | 23%           | 1%   | 26%       | 19%         | 17,222                 |
| 2012-13 | 5%     | 18%               | 15%            | 31%               | 4%       | 28%          | 46,563              | 2012-13 | 1%     | 31%        | 15%           | 5%   | 29%       | 18%         | 20,611                 |
| 2012-13 | 2%     | 10%               | 12%            | 50%               | 3%       | 23%          | 54,779              | 2012-13 |        | 22%        | 19%           |      | 15%       | 19%         | 32,688                 |
| 2013 11 | 270    | 1070              | CRD 9          | 3070              | 370      | 2370         | 31,773              | 2013 11 | 170    | 22,0       | 1370          | 21/0 | 1370      | 1370        | 32,000                 |
|         | Duluth | MN/WI             | Midland        | PNW               | ND       | Other        | Total               |         |        |            |               |      |           |             |                        |
| 2007-08 | 1%     | 14%               | 4%             |                   |          | 20%          | 127,674             |         |        |            |               |      |           |             |                        |
| 2008-09 | 0%     | 19%               | 2%             |                   |          | 12%          | 141,583             |         |        |            |               |      |           |             |                        |
| 2009-10 | 0%     | 17%               | 3%             |                   |          | 15%          | 140,181             |         |        |            |               |      |           |             |                        |
| 2010-11 | 0%     | 14%               | 5%             |                   | 30%      | 14%          | 144,318             |         |        |            |               |      |           |             |                        |
| 2011-12 | 0%     | 11%               | 2%             |                   |          | 10%          | 109,202             |         |        |            |               |      |           |             |                        |
| 2012-13 | 0%     | 12%               | 9%             |                   |          | 28%          | 160,833             |         |        |            |               |      |           |             |                        |
| 2013-14 | 0%     | 16%               | 6%             |                   |          | 18%          | 134,709             |         |        |            |               |      |           |             |                        |
|         | -,-    | _ 3/4             | - / -          | _3,3              |          |              | ,. 05               |         |        |            |               |      |           |             |                        |