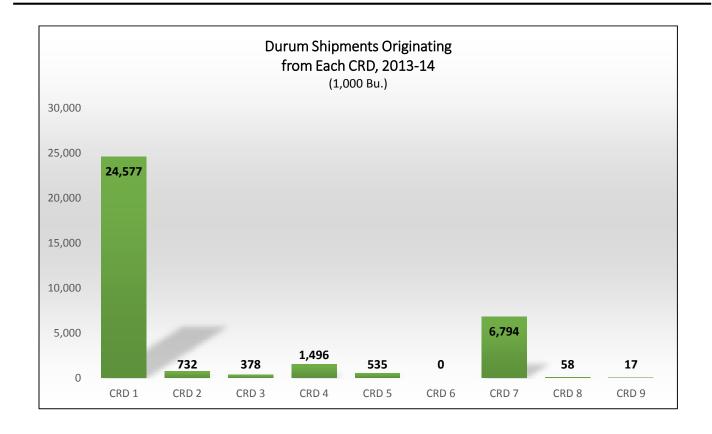

### **Destinations for Durum Shipments from ND CRDs**

(1000 Bushels)

|                    |           |            | CRD 1      |          |          |       |        |         |          |       | CRD 2    |          |              |          |          |
|--------------------|-----------|------------|------------|----------|----------|-------|--------|---------|----------|-------|----------|----------|--------------|----------|----------|
|                    | Duluth    | MN/WI      | Midland    | PNW      | ND       | Other | Total  |         | Duluth   | MN/WI | Midland  | PNW      | ND           | Other    | Total    |
| 2007-08            | 40%       | 23%        | 20%        | 0%       | 11%      | 5%    | 33,798 | 2007-08 | 5%       | 35%   | 0%       | 0%       | 25%          | 33%      | 1,404    |
| 2008-09            | 16%       | 34%        | 26%        | 0%       | 21%      | 3%    | 16,797 | 2008-09 | 1%       | 28%   | 4%       | 0%       | 66%          | 1%       | 584      |
| 2009-10            | 39%       | 23%        | 16%        | 3%       | 11%      | 8%    | 30,675 | 2009-10 | 18%      | 39%   | 1%       | 0%       | 41%          | 2%       | 1,116    |
| 2010-11            | 44%       | 11%        | 16%        | 1%       | 13%      | 15%   | 34,073 | 2010-11 | 3%       | 23%   | 4%       | 0%       | 57%          | 13%      | 2,400    |
| 2011-12            | 20%       | 19%        | 20%        | 2%       | 28%      | 10%   | 14,862 | 2011-12 | 12%      | 12%   | 0%       | 0%       | 60%          | 15%      | 816      |
| 2012-13            | 21%       | 23%        | 23%        | 1%       | 26%      | 6%    | 24,535 | 2012-13 | 1%       | 21%   | 0%       | 0%       | 57%          | 21%      | 1,127    |
| 2013-14            | 26%       | 23%        | 24%        | 7%       | 16%      | 4%    | 24,577 | 2013-14 | 6%       | 39%   | 0%       | 0%       | 53%          | 2%       | 732      |
|                    |           |            | CRD 3      |          |          |       |        |         |          |       | CRD 4    |          |              |          |          |
|                    | Duluth    | MN/WI      | Midland    | PNW      | ND       | Other | Total  |         | Duluth   | MN/WI | Midland  | PNW      | ND           | Other    | Total    |
| 2007-08            | 16%       | 17%        | 0%         | 0%       | 20%      | 46%   | 887    | 2007-08 | 2%       | 42%   | 24%      | 0%       | 32%          | 0%       | 3,450    |
| 2008-09            | 1%        | 13%        | 65%        | 0%       | 14%      | 7%    | 508    | 2008-09 | 0%       | 41%   | 26%      | 0%       | 33%          | 0%       | 1,620    |
| 2009-10            | 2%        | 53%        | 0%         | 0%       | 13%      | 32%   | 145    | 2009-10 | 4%       | 51%   | 23%      | 1%       | 20%          | 1%       | 3,406    |
| 2010-11            | 10%       | 29%        | 0%         | 5%       | 20%      | 36%   | 975    | 2010-11 | 1%       | 37%   | 17%      | 0%       | 26%          | 19%      | 5,084    |
| 2011-12            | 3%        | 24%        | 5%         | 5%       | 25%      | 37%   | 578    | 2011-12 | 3%       | 9%    | 46%      | 0%       | 36%          | 6%       | 2,821    |
| 2012-13            | 4%        | 35%        | 0%         | 0%       | 35%      | 25%   | 764    | 2012-13 | 2%       | 0%    | 28%      | 0%       | 20%          | 50%      | 2,576    |
| 2013-14            | 41%       | 10%        | 6%         | 0%       | 31%      | 11%   | 378    | 2013-14 | 0%       | 10%   | 14%      | 0%       | 38%          | 39%      | 1,496    |
|                    |           |            | CRD 5      |          |          |       |        |         |          |       | CRD 6    |          |              |          |          |
|                    | Duluth    | MN/WI      | Midland    | PNW      | ND       | Other | Total  |         | Duluth   | MN/WI | Midland  | PNW      | ND           | Other    | Total    |
| 2007-08            | 29%       | 47%        | 4%         | 0%       | 10%      | 11%   | 1,215  | 2007-08 | 2%       | 71%   | 0%       | 0%       | 2%           | 25%      | 138      |
| 2008-09            | 3%        | 47%        | 0%         | 0%       | 24%      | 25%   | 440    | 2008-09 | 0%       | 0%    | 0%       | 0%       | 0%           | 0%       | 0        |
| 2009-10            | 16%       | 24%        | 6%         | 0%       | 11%      | 43%   | 683    | 2009-10 | 0%       | 0%    | 0%       | 0%       | 85%          | 15%      | 56       |
| 2010-11            | 28%       | 14%        | 21%        | 0%       | 6%       | 31%   | 1,485  | 2010-11 | 0%       | 0%    | 0%       | 0%       | 0%           | 0%       | 0        |
| 2011-12            | 0%        | 34%        | 19%        | 0%       | 22%      | 24%   | 679    | 2011-12 | 0%       | 100%  | 0%       | 0%       | 0%           | 0%       | 60       |
| 2012-13            | 8%        | 7%         | 13%        | 0%       | 29%      | 43%   | 1,627  | 2012-13 | 0%       | 100%  | 0%       | 0%       | 0%           | 0%       | 2,254    |
| 2013-14            | 5%        | 0%         | 7%         | 0%       | 24%      | 64%   | 535    | 2013-14 | 0%       | 0%    | 0%       | 0%       | 0%           | 0%       | 0        |
|                    |           |            | CRD 7      |          |          |       |        |         |          |       | CRD 8    |          |              |          |          |
|                    | Duluth    | MN/WI      | Midland    | PNW      | ND       | Other | Total  |         | Duluth   | MN/WI | Midland  | PNW      | ND           | Other    | Total    |
| 2007-08            | 41%       | 44%        | 9%         | 1%       | 0%       | 4%    | 6,567  | 2007-08 | 0%       | 100%  | 0%       | 0%       | 0%           | 0%       | 85       |
| 2008-09            | 11%       | 51%        | 24%        | 1%       | 4%       | 11%   | 1,781  | 2008-09 | 0%       | 70%   | 0%       | 0%       | 30%          | 0%       | 56       |
| 2009-10            | 16%       | 44%        | 16%        | 3%       | 2%       | 19%   | 6,564  | 2009-10 | 0%       | 84%   | 0%       | 0%       | 16%          | 0%       | 53       |
| 2010-11            | 20%       | 49%        | 7%         | 2%       | 4%       | 17%   | 8,730  | 2010-11 | 16%      | 84%   | 0%       | 0%       | 0%           | 0%       | 30       |
| 2011-12            | 16%       | 36%        | 6%         | 1%       | 3%       | 39%   | 4,409  | 2011-12 | 0%       | 0%    | 0%       | 0%       | 100%         | 0%       | 23       |
| 2012-13<br>2013-14 | 14%<br>9% | 42%<br>40% | 11%<br>18% | 2%<br>0% | 4%<br>3% | 27%   | 5,079  | 2012-13 | 0%<br>0% | 0%    | 0%<br>0% | 0%<br>0% | 100%<br>100% | 0%<br>0% | 29<br>58 |
| 2015-14            | 970       | 40%        | CRD 9      | 0%       | 370      | 29%   | 6,794  | 2013-14 | 0%       | 0%    | 0%       | 0%       | 100%         | 076      | 36       |
|                    | Duluth    | MN/WI      | Midland    | PNW      | ND       | Other | Total  |         |          |       |          |          |              |          |          |
| 2007-08            | 0%        | 100%       | 0%         | 0%       | 0%       | 0%    | 356    |         |          |       |          |          |              |          |          |
| 2008-09            | 0%        | 96%        | 0%         | 0%       | 11%      | 0%    | 124    |         |          |       |          |          |              |          |          |
| 2009-10            | 0%        | 0%         | 0%         | 0%       | 0%       | 0%    | 0      |         |          |       |          |          |              |          |          |
| 2010-11            | 0%        | 79%        | 0%         | 0%       | 21%      | 0%    | 9      |         |          |       |          |          |              |          |          |
| 2010-11            | 0%        | 0%         | 0%         | 0%       | 100%     | 0%    | 1      |         |          |       |          |          |              |          |          |
| 2011-12            | 0%        | 97%        | 0%         | 0%       | 0%       | 3%    | 505    |         |          |       |          |          |              |          |          |
| 2012-13            | 0%        | 100%       | 0%         | 0%       | 0%       | 0%    | 17     |         |          |       |          |          |              |          |          |
| _010 17            | 0,0       | 200,0      | 0,0        | 0,0      | 0,0      | 0,0   |        |         |          |       |          |          |              |          |          |