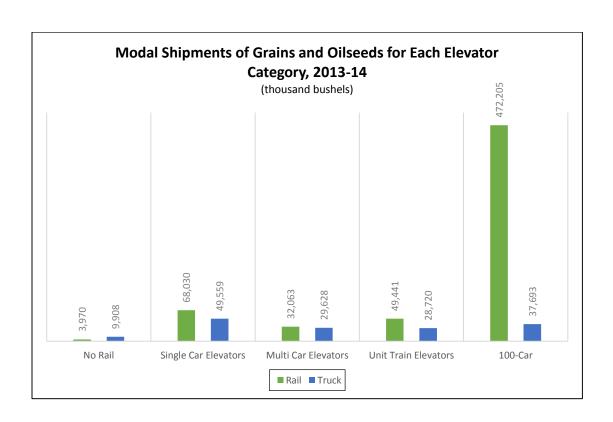

## **Destinations for Grain and Oilseed Shipments:**

Destinations for grain and oilseed shipments, reported by the elevators in the monthly reports, are not final destinations for shipments. The destinations reported for rail shipments are the Waybill destinations. The destinations for truck shipments are reported as they are specified on the billing statement.