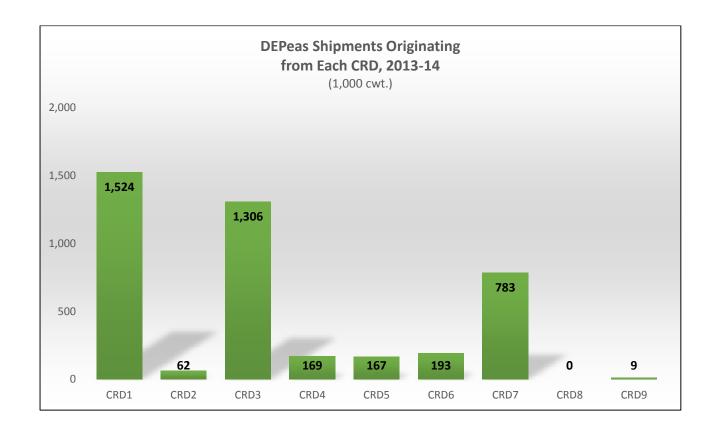

## **DRY EDIBLE PEA SHIPMENTS**

# Destinations for Dry Edible Pea Shipments, 2013-14 Crop Reporting District

Trends for Destinations of DEPeas Shipments from ND (1,000 cwt)

|         |         |       | (=,000 0111) |       |                 |       |
|---------|---------|-------|--------------|-------|-----------------|-------|
|         | Dul-Sup | MN/WI | Midland/SW   | PNW   | North<br>Dakota | Total |
| 2008-09 | 52      | 433   | 1,384        | 1,631 | 406             | 5,805 |
|         | 1%      | 7%    | 24%          | 28%   | 7%              |       |
| 2009-10 | 0       | 1,211 | 2,318        | 2,697 | 202             | 8,939 |
|         | 0%      | 14%   | 26%          | 30%   | 2%              |       |
| 2010-11 | 4       | 363   | 2,894        | 3,025 | 242             | 9,015 |
|         | 0%      | 4%    | 32%          | 34%   | 3%              |       |
| 2011-12 | 2       | 357   | 1,490        | 680   | 353             | 3,874 |
|         | 0%      | 9%    | 38%          | 18%   | 9%              |       |
| 2012-13 | 0       | 140   | 1,494        | 1,072 | 352             | 4,227 |
|         | 0%      | 3%    | 35%          | 25%   | 8%              |       |
| 2013-14 | 0       | 172   | 1,471        | 1,204 | 523             | 4,214 |
|         | 0%      | 4%    | 35%          | 29%   | 12%             |       |