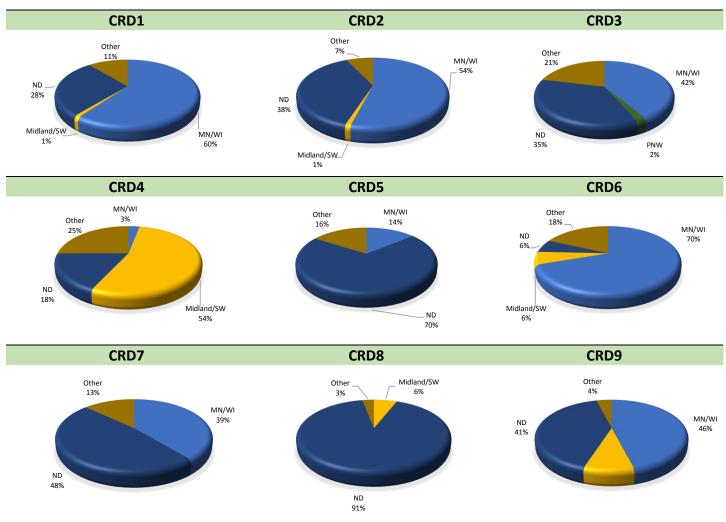

### Modal Share of Grain and Oilseed Shipments from Each CRD, 2013-14

DESTINATIONS FOR GRAIN AND OILSEED SHIPMENTS ORIGINATING FROM NORTH DAKOTA ELEVATORS

### **Destinations for Grain and Oilseed Shipments from ND CRDs**

(1000 Bushels)

|         |        |                   | CRD 1          |                   |          |              |                     |         |        |            | CRD           | 2    |           |             |                        |
|---------|--------|-------------------|----------------|-------------------|----------|--------------|---------------------|---------|--------|------------|---------------|------|-----------|-------------|------------------------|
|         | Duluth | MN/WI             | Midland        | PNW               | ND       | Other        | Total               |         | Duluth | MN/WI      | Midland       | PNW  | ND        | Other       | Total                  |
| 2007-08 | 16%    | 20%               | 10%            | 24%               | 14%      | 13%          | 96,419              | 2007-08 | 6%     | 30%        | 7%            | 19%  | 21%       | 20%         | 56,003                 |
| 2008-09 | 6%     | 25%               | 17%            | 19%               | 21%      | 11%          | 70,041              | 2008-09 | 4%     | 23%        | 6%            | 16%  | 30%       | 20%         | 43,796                 |
| 2009-10 | 15%    | 23%               | 15%            | 19%               | 14%      | 15%          | 93,306              | 2009-10 | 3%     | 23%        | 5%            | 10%  | 26%       | 32%         | 54,521                 |
| 2010-11 | 18%    | 13%               | 13%            | 24%               | 14%      | 18%          | 98,911              | 2010-11 | 1%     | 19%        | 9%            | 19%  | 28%       | 24%         | 61,845                 |
| 2011-12 | 9%     | 15%               | 17%            | 24%               | 21%      | 15%          | 48,832              | 2011-12 | 1%     | 18%        | 4%            | 27%  | 22%       | 28%         | 33,981                 |
| 2012-13 | 7%     | 17%               | 13%            | 31%               | 18%      | 14%          | 94,274              | 2012-13 | 1%     | 16%        | 4%            | 16%  | 26%       | 37%         | 53,654                 |
| 2013-14 | 9%     | 17%               | 14%            | 34%               | 16%      | 10%          | 87,999              | 2013-14 | 1%     | 14%        | 7%            | 21%  | 20%       | 36%         | 43,127                 |
|         |        |                   | CRD 3          |                   |          |              |                     |         |        |            | CRD           | 4    |           |             |                        |
|         | Duluth | MN/WI             | Midland        | PNW               | ND       | Other        | Total               |         | Duluth | MN/WI      | Midland       | PNW  | ND        | Other       | Total                  |
| 2007-08 | 5%     | 24%               | 7%             |                   | 17%      | 32%          | 155,866             | 2007-08 |        | 25%        | 14%           | 5%   | 30%       | 24%         | 32,427                 |
| 2008-09 | 2%     | 26%               | 5%             | 17%               | 18%      | 32%          | 138,404             | 2008-09 | 2%     | 22%        | 9%            | 8%   | 36%       | 24%         | 24,489                 |
| 2009-10 | 5%     | 17%               | 8%             | 19%               | 18%      | 31%          | 144,186             | 2009-10 | 0%     | 28%        | 11%           | 9%   | 25%       | 26%         | 38,435                 |
| 2010-11 | 8%     | 19%               | 10%            | 20%               | 16%      | 27%          | 185,083             | 2010-11 | 0%     | 23%        | 10%           | 10%  | 26%       | 30%         | 37,945                 |
| 2011-12 | 4%     | 19%               | 7%             | 24%               | 17%      | 30%          | 148,429             | 2011-12 | 1%     | 15%        | 20%           | 8%   | 25%       | 32%         | 23,426                 |
| 2012-13 | 2%     | 15%               | 17%            | 22%               | 14%      | 32%          | 166,737             | 2012-13 | 0%     | 6%         | 13%           | 24%  | 18%       | 39%         | 30,874                 |
| 2013-14 | 2%     | 14%               | 11%            | 22%               | 14%      | 36%          | 156,847             | 2013-14 | 0%     | 4%         | 11%           |      | 22%       | 41%         | 31,398                 |
|         |        |                   | CRD 5          |                   |          |              |                     |         |        |            | CRD           |      |           |             |                        |
|         |        | -                 | Midland        | PNW               |          | Other        | Total               |         |        | · ·        | Midland       |      |           | Other       | Total                  |
| 2007-08 | 3%     | 29%               | 4%             |                   | 19%      | 18%          | 83,564              | 2007-08 |        | 16%        | 5%            |      | 11%       | 9%          | 149,859                |
| 2008-09 | 3%     | 27%               | 7%             |                   | 22%      | 19%          | 69,168              | 2008-09 | 2%     | 18%        | 5%            |      | 15%       | 6%          | 142,770                |
| 2009-10 | 2%     | 25%               | 4%             |                   | 22%      | 24%          | 81,038              | 2009-10 |        | 17%        | 9%            |      | 20%       | 8%          | 140,149                |
| 2010-11 | 3%     | 17%               | 5%             |                   | 17%      | 30%          | 101,974             | 2010-11 |        | 15%        | 13%           |      | 18%       | 8%          | 165,825                |
| 2011-12 | 2%     | 7%                | 2%             |                   | 19%      | 28%          | 82,246              | 2011-12 |        | 18%        | 4%            |      | 20%       | 5%          | 128,400                |
| 2012-13 | 2%     | 8%                | 8%             |                   | 11%      | 40%          | 115,238             | 2012-13 |        | 13%        | 12%           |      | 16%       | 17%         | 177,147                |
| 2013-14 | 2%     | 8%                | 9%             | 38%               | 12%      | 31%          | 89,005              | 2013-14 | 1%     | 13%        | 8%            |      | 22%       | 11%         | 150,664                |
|         | Duluak | B 4 B 1 / \ A / I | CRD 7          | DNIM              | ND       | Othor        | Tatal               |         | Duluah | B4B1 /\A/I | CRD           |      | ND        | Othor       | Tatal                  |
| 2007-08 | 14%    | 18%               | Midland<br>22% | 33%               | ND<br>2% | Other<br>12% | <b>Total</b> 42,556 | 2007-08 |        | 65%        | Midland<br>8% | 1%   | ND<br>21% | Other<br>4% | <b>Total</b><br>14,765 |
| 2007-08 | 18%    | 38%               | 10%            | 33 <i>%</i><br>4% | 4%       | 25%          | 13,651              | 2008-09 | 0%     | 56%        | 12%           | 0%   | 31%       | 0%          | 7,443                  |
| 2008-09 | 9%     | 20%               | 15%            | 29%               | 3%       | 24%          | 50,062              | 2009-10 |        | 62%        | 13%           | 0%   | 22%       | 3%          | 18,411                 |
| 2010-11 | 11%    | 23%               | 8%             | 29%               | 3%       | 25%          | 49,187              | 2010-11 |        | 54%        | 18%           | 0%   | 25%       | 3%          | 20,344                 |
| 2010-11 | 4%     | 15%               | 11%            | 39%               | 8%       | 23%          | 30,591              | 2011-12 | 1%     | 30%        | 23%           | 1%   | 26%       | 19%         | 17,222                 |
| 2012-13 | 5%     | 18%               | 15%            | 31%               | 4%       | 28%          | 46,563              | 2012-13 | 1%     | 31%        | 15%           | 5%   | 29%       | 18%         | 20,611                 |
| 2012-13 | 2%     | 10%               | 12%            | 50%               | 3%       | 23%          | 54,779              | 2012-13 |        | 22%        | 19%           |      | 15%       | 19%         | 32,688                 |
| 2013 11 | 270    | 1070              | CRD 9          | 3070              | 370      | 2370         | 31,773              | 2013 11 | 170    | 22,0       | 1370          | 21/0 | 1370      | 1370        | 32,000                 |
|         | Duluth | MN/WI             | Midland        | PNW               | ND       | Other        | Total               |         |        |            |               |      |           |             |                        |
| 2007-08 | 1%     | 14%               | 4%             |                   |          | 20%          | 127,674             |         |        |            |               |      |           |             |                        |
| 2008-09 | 0%     | 19%               | 2%             |                   |          | 12%          | 141,583             |         |        |            |               |      |           |             |                        |
| 2009-10 | 0%     | 17%               | 3%             |                   |          | 15%          | 140,181             |         |        |            |               |      |           |             |                        |
| 2010-11 | 0%     | 14%               | 5%             |                   | 30%      | 14%          | 144,318             |         |        |            |               |      |           |             |                        |
| 2011-12 | 0%     | 11%               | 2%             |                   |          | 10%          | 109,202             |         |        |            |               |      |           |             |                        |
| 2012-13 | 0%     | 12%               | 9%             |                   |          | 28%          | 160,833             |         |        |            |               |      |           |             |                        |
| 2013-14 | 0%     | 16%               | 6%             |                   |          | 18%          | 134,709             |         |        |            |               |      |           |             |                        |
|         | -,-    | _ 3/4             | - / -          | _3,3              |          |              | ,. 05               |         |        |            |               |      |           |             |                        |