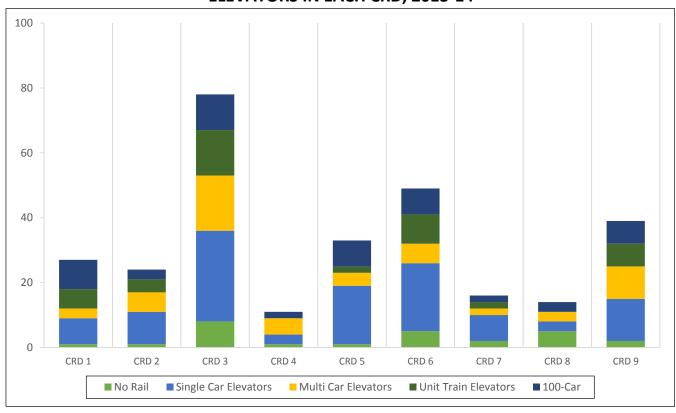

### **ELEVATORS IN EACH CRD, 2013-14**

| ND Elevator Storage, Shipments, and Turnover Ratios |
|-----------------------------------------------------|
| for Each CRD, 2013-14                               |