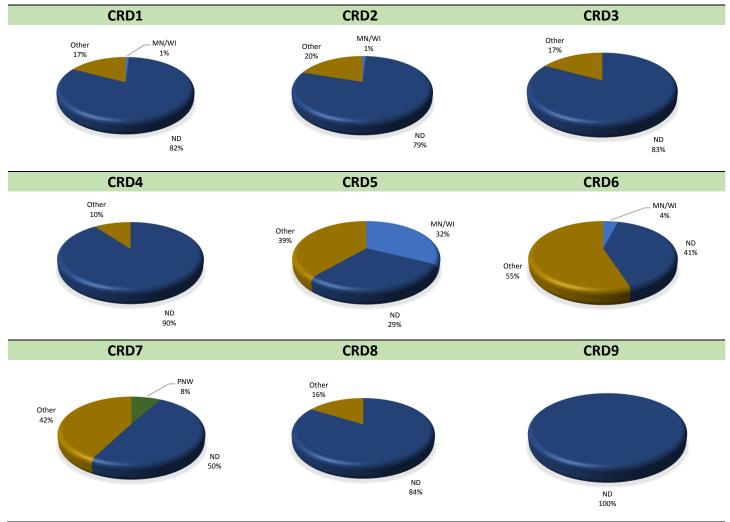

### Modal Share of Grain and Oilseed Shipments from Each CRD, 2013-14

DESTINATIONS FOR GRAIN AND OILSEED SHIPMENTS ORIGINATING FROM NORTH DAKOTA ELEVATORS

### **Destinations for Grain and Oilseed Shipments from ND CRDs**

(1000 Bushels)

|         |        |                   | CRD 1          |                   |          |              |                     |         |        |            | CRD           | 2    |           |             |                        |
|---------|--------|-------------------|----------------|-------------------|----------|--------------|---------------------|---------|--------|------------|---------------|------|-----------|-------------|------------------------|
|         | Duluth | MN/WI             | Midland        | PNW               | ND       | Other        | Total               |         | Duluth | MN/WI      | Midland       | PNW  | ND        | Other       | Total                  |
| 2007-08 | 16%    | 20%               | 10%            | 24%               | 14%      | 13%          | 96,419              | 2007-08 | 6%     | 30%        | 7%            | 19%  | 21%       | 20%         | 56,003                 |
| 2008-09 | 6%     | 25%               | 17%            | 19%               | 21%      | 11%          | 70,041              | 2008-09 | 4%     | 23%        | 6%            | 16%  | 30%       | 20%         | 43,796                 |
| 2009-10 | 15%    | 23%               | 15%            | 19%               | 14%      | 15%          | 93,306              | 2009-10 | 3%     | 23%        | 5%            | 10%  | 26%       | 32%         | 54,521                 |
| 2010-11 | 18%    | 13%               | 13%            | 24%               | 14%      | 18%          | 98,911              | 2010-11 | 1%     | 19%        | 9%            | 19%  | 28%       | 24%         | 61,845                 |
| 2011-12 | 9%     | 15%               | 17%            | 24%               | 21%      | 15%          | 48,832              | 2011-12 | 1%     | 18%        | 4%            | 27%  | 22%       | 28%         | 33,981                 |
| 2012-13 | 7%     | 17%               | 13%            | 31%               | 18%      | 14%          | 94,274              | 2012-13 | 1%     | 16%        | 4%            | 16%  | 26%       | 37%         | 53,654                 |
| 2013-14 | 9%     | 17%               | 14%            | 34%               | 16%      | 10%          | 87,999              | 2013-14 | 1%     | 14%        | 7%            | 21%  | 20%       | 36%         | 43,127                 |
|         |        |                   | CRD 3          |                   |          |              |                     |         |        |            | CRD           | 4    |           |             |                        |
|         | Duluth | MN/WI             | Midland        | PNW               | ND       | Other        | Total               |         | Duluth | MN/WI      | Midland       | PNW  | ND        | Other       | Total                  |
| 2007-08 | 5%     | 24%               | 7%             |                   | 17%      | 32%          | 155,866             | 2007-08 |        | 25%        | 14%           | 5%   | 30%       | 24%         | 32,427                 |
| 2008-09 | 2%     | 26%               | 5%             | 17%               | 18%      | 32%          | 138,404             | 2008-09 | 2%     | 22%        | 9%            | 8%   | 36%       | 24%         | 24,489                 |
| 2009-10 | 5%     | 17%               | 8%             | 19%               | 18%      | 31%          | 144,186             | 2009-10 | 0%     | 28%        | 11%           | 9%   | 25%       | 26%         | 38,435                 |
| 2010-11 | 8%     | 19%               | 10%            | 20%               | 16%      | 27%          | 185,083             | 2010-11 | 0%     | 23%        | 10%           | 10%  | 26%       | 30%         | 37,945                 |
| 2011-12 | 4%     | 19%               | 7%             | 24%               | 17%      | 30%          | 148,429             | 2011-12 | 1%     | 15%        | 20%           | 8%   | 25%       | 32%         | 23,426                 |
| 2012-13 | 2%     | 15%               | 17%            | 22%               | 14%      | 32%          | 166,737             | 2012-13 | 0%     | 6%         | 13%           | 24%  | 18%       | 39%         | 30,874                 |
| 2013-14 | 2%     | 14%               | 11%            | 22%               | 14%      | 36%          | 156,847             | 2013-14 | 0%     | 4%         | 11%           |      | 22%       | 41%         | 31,398                 |
|         |        |                   | CRD 5          |                   |          |              |                     |         |        |            | CRD           |      |           |             |                        |
|         |        | -                 | Midland        | PNW               |          | Other        | Total               |         |        | · ·        | Midland       |      |           | Other       | Total                  |
| 2007-08 | 3%     | 29%               | 4%             |                   | 19%      | 18%          | 83,564              | 2007-08 |        | 16%        | 5%            |      | 11%       | 9%          | 149,859                |
| 2008-09 | 3%     | 27%               | 7%             |                   | 22%      | 19%          | 69,168              | 2008-09 | 2%     | 18%        | 5%            |      | 15%       | 6%          | 142,770                |
| 2009-10 | 2%     | 25%               | 4%             |                   | 22%      | 24%          | 81,038              | 2009-10 |        | 17%        | 9%            |      | 20%       | 8%          | 140,149                |
| 2010-11 | 3%     | 17%               | 5%             |                   | 17%      | 30%          | 101,974             | 2010-11 |        | 15%        | 13%           |      | 18%       | 8%          | 165,825                |
| 2011-12 | 2%     | 7%                | 2%             |                   | 19%      | 28%          | 82,246              | 2011-12 |        | 18%        | 4%            |      | 20%       | 5%          | 128,400                |
| 2012-13 | 2%     | 8%                | 8%             |                   | 11%      | 40%          | 115,238             | 2012-13 |        | 13%        | 12%           |      | 16%       | 17%         | 177,147                |
| 2013-14 | 2%     | 8%                | 9%             | 38%               | 12%      | 31%          | 89,005              | 2013-14 | 1%     | 13%        | 8%            |      | 22%       | 11%         | 150,664                |
|         | Duluak | B 4 B 1 / \ A / I | CRD 7          | DNIM              | ND       | Othor        | Tatal               |         | Duluah | B4B1 /\A/I | CRD           |      | ND        | Othor       | Tatal                  |
| 2007-08 | 14%    | 18%               | Midland<br>22% | 33%               | ND<br>2% | Other<br>12% | <b>Total</b> 42,556 | 2007-08 |        | 65%        | Midland<br>8% | 1%   | ND<br>21% | Other<br>4% | <b>Total</b><br>14,765 |
| 2007-08 | 18%    | 38%               | 10%            | 33 <i>%</i><br>4% | 4%       | 25%          | 13,651              | 2008-09 | 0%     | 56%        | 12%           | 0%   | 31%       | 0%          | 7,443                  |
| 2008-09 | 9%     | 20%               | 15%            | 29%               | 3%       | 24%          | 50,062              | 2009-10 |        | 62%        | 13%           | 0%   | 22%       | 3%          | 18,411                 |
| 2010-11 | 11%    | 23%               | 8%             | 29%               | 3%       | 25%          | 49,187              | 2010-11 |        | 54%        | 18%           | 0%   | 25%       | 3%          | 20,344                 |
| 2010-11 | 4%     | 15%               | 11%            | 39%               | 8%       | 23%          | 30,591              | 2011-12 | 1%     | 30%        | 23%           | 1%   | 26%       | 19%         | 17,222                 |
| 2012-13 | 5%     | 18%               | 15%            | 31%               | 4%       | 28%          | 46,563              | 2012-13 | 1%     | 31%        | 15%           | 5%   | 29%       | 18%         | 20,611                 |
| 2012-13 | 2%     | 10%               | 12%            | 50%               | 3%       | 23%          | 54,779              | 2012-13 |        | 22%        | 19%           |      | 15%       | 19%         | 32,688                 |
| 2013 11 | 270    | 1070              | CRD 9          | 3070              | 370      | 2370         | 31,773              | 2013 11 | 170    | 22,0       | 1370          | 21/0 | 1370      | 1370        | 32,000                 |
|         | Duluth | MN/WI             | Midland        | PNW               | ND       | Other        | Total               |         |        |            |               |      |           |             |                        |
| 2007-08 | 1%     | 14%               | 4%             |                   |          | 20%          | 127,674             |         |        |            |               |      |           |             |                        |
| 2008-09 | 0%     | 19%               | 2%             |                   |          | 12%          | 141,583             |         |        |            |               |      |           |             |                        |
| 2009-10 | 0%     | 17%               | 3%             |                   |          | 15%          | 140,181             |         |        |            |               |      |           |             |                        |
| 2010-11 | 0%     | 14%               | 5%             |                   | 30%      | 14%          | 144,318             |         |        |            |               |      |           |             |                        |
| 2011-12 | 0%     | 11%               | 2%             |                   |          | 10%          | 109,202             |         |        |            |               |      |           |             |                        |
| 2012-13 | 0%     | 12%               | 9%             |                   |          | 28%          | 160,833             |         |        |            |               |      |           |             |                        |
| 2013-14 | 0%     | 16%               | 6%             |                   |          | 18%          | 134,709             |         |        |            |               |      |           |             |                        |
|         | -,-    | _ 3/4             | - / -          | _3,3              |          |              | ,. 05               |         |        |            |               |      |           |             |                        |