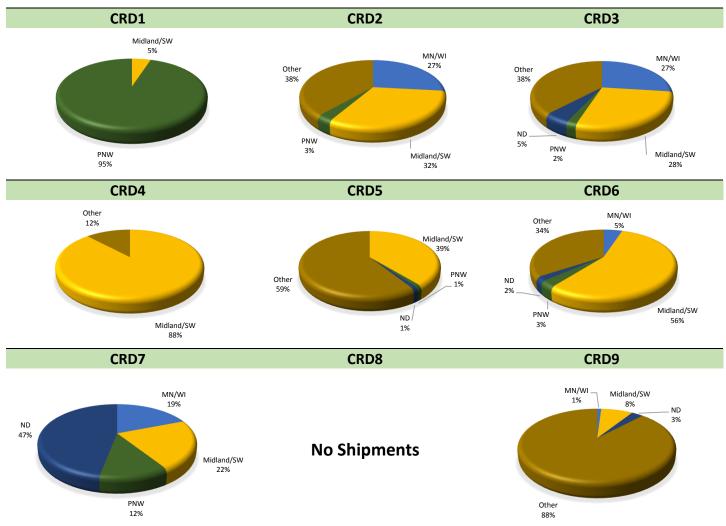

### Modal Share of Grain and Oilseed Shipments from Each CRD, 2013-14

DESTINATIONS FOR GRAIN AND OILSEED SHIPMENTS ORIGINATING FROM NORTH DAKOTA ELEVATORS

### **Destinations for Grain and Oilseed Shipments from ND CRDs**

(1000 Bushels)

|         |        |                   | CRD 1          |                   |          |              |                     |         |        |            | CRD           | 2    |           |             |                        |
|---------|--------|-------------------|----------------|-------------------|----------|--------------|---------------------|---------|--------|------------|---------------|------|-----------|-------------|------------------------|
|         | Duluth | MN/WI             | Midland        | PNW               | ND       | Other        | Total               |         | Duluth | MN/WI      | Midland       | PNW  | ND        | Other       | Total                  |
| 2007-08 | 16%    | 20%               | 10%            | 24%               | 14%      | 13%          | 96,419              | 2007-08 | 6%     | 30%        | 7%            | 19%  | 21%       | 20%         | 56,003                 |
| 2008-09 | 6%     | 25%               | 17%            | 19%               | 21%      | 11%          | 70,041              | 2008-09 | 4%     | 23%        | 6%            | 16%  | 30%       | 20%         | 43,796                 |
| 2009-10 | 15%    | 23%               | 15%            | 19%               | 14%      | 15%          | 93,306              | 2009-10 | 3%     | 23%        | 5%            | 10%  | 26%       | 32%         | 54,521                 |
| 2010-11 | 18%    | 13%               | 13%            | 24%               | 14%      | 18%          | 98,911              | 2010-11 | 1%     | 19%        | 9%            | 19%  | 28%       | 24%         | 61,845                 |
| 2011-12 | 9%     | 15%               | 17%            | 24%               | 21%      | 15%          | 48,832              | 2011-12 | 1%     | 18%        | 4%            | 27%  | 22%       | 28%         | 33,981                 |
| 2012-13 | 7%     | 17%               | 13%            | 31%               | 18%      | 14%          | 94,274              | 2012-13 | 1%     | 16%        | 4%            | 16%  | 26%       | 37%         | 53,654                 |
| 2013-14 | 9%     | 17%               | 14%            | 34%               | 16%      | 10%          | 87,999              | 2013-14 | 1%     | 14%        | 7%            | 21%  | 20%       | 36%         | 43,127                 |
|         |        |                   | CRD 3          |                   |          |              |                     |         |        |            | CRD           | 4    |           |             |                        |
|         | Duluth | MN/WI             | Midland        | PNW               | ND       | Other        | Total               |         | Duluth | MN/WI      | Midland       | PNW  | ND        | Other       | Total                  |
| 2007-08 | 5%     | 24%               | 7%             |                   | 17%      | 32%          | 155,866             | 2007-08 |        | 25%        | 14%           | 5%   | 30%       | 24%         | 32,427                 |
| 2008-09 | 2%     | 26%               | 5%             | 17%               | 18%      | 32%          | 138,404             | 2008-09 | 2%     | 22%        | 9%            | 8%   | 36%       | 24%         | 24,489                 |
| 2009-10 | 5%     | 17%               | 8%             | 19%               | 18%      | 31%          | 144,186             | 2009-10 | 0%     | 28%        | 11%           | 9%   | 25%       | 26%         | 38,435                 |
| 2010-11 | 8%     | 19%               | 10%            | 20%               | 16%      | 27%          | 185,083             | 2010-11 | 0%     | 23%        | 10%           | 10%  | 26%       | 30%         | 37,945                 |
| 2011-12 | 4%     | 19%               | 7%             | 24%               | 17%      | 30%          | 148,429             | 2011-12 | 1%     | 15%        | 20%           | 8%   | 25%       | 32%         | 23,426                 |
| 2012-13 | 2%     | 15%               | 17%            | 22%               | 14%      | 32%          | 166,737             | 2012-13 | 0%     | 6%         | 13%           | 24%  | 18%       | 39%         | 30,874                 |
| 2013-14 | 2%     | 14%               | 11%            | 22%               | 14%      | 36%          | 156,847             | 2013-14 | 0%     | 4%         | 11%           |      | 22%       | 41%         | 31,398                 |
|         |        |                   | CRD 5          |                   |          |              |                     |         |        |            | CRD           |      |           |             |                        |
|         |        | -                 | Midland        | PNW               |          | Other        | Total               |         |        | · ·        | Midland       |      |           | Other       | Total                  |
| 2007-08 | 3%     | 29%               | 4%             |                   | 19%      | 18%          | 83,564              | 2007-08 |        | 16%        | 5%            |      | 11%       | 9%          | 149,859                |
| 2008-09 | 3%     | 27%               | 7%             |                   | 22%      | 19%          | 69,168              | 2008-09 | 2%     | 18%        | 5%            |      | 15%       | 6%          | 142,770                |
| 2009-10 | 2%     | 25%               | 4%             |                   | 22%      | 24%          | 81,038              | 2009-10 |        | 17%        | 9%            |      | 20%       | 8%          | 140,149                |
| 2010-11 | 3%     | 17%               | 5%             |                   | 17%      | 30%          | 101,974             | 2010-11 |        | 15%        | 13%           |      | 18%       | 8%          | 165,825                |
| 2011-12 | 2%     | 7%                | 2%             |                   | 19%      | 28%          | 82,246              | 2011-12 |        | 18%        | 4%            |      | 20%       | 5%          | 128,400                |
| 2012-13 | 2%     | 8%                | 8%             |                   | 11%      | 40%          | 115,238             | 2012-13 |        | 13%        | 12%           |      | 16%       | 17%         | 177,147                |
| 2013-14 | 2%     | 8%                | 9%             | 38%               | 12%      | 31%          | 89,005              | 2013-14 | 1%     | 13%        | 8%            |      | 22%       | 11%         | 150,664                |
|         | Duluak | B 4 B 1 / \ A / I | CRD 7          | DNIM              | ND       | Othor        | Tatal               |         | Duluah | B4B1 /\A/I | CRD           |      | ND        | Othor       | Tatal                  |
| 2007-08 | 14%    | 18%               | Midland<br>22% | 33%               | ND<br>2% | Other<br>12% | <b>Total</b> 42,556 | 2007-08 |        | 65%        | Midland<br>8% | 1%   | ND<br>21% | Other<br>4% | <b>Total</b><br>14,765 |
| 2007-08 | 18%    | 38%               | 10%            | 33 <i>%</i><br>4% | 4%       | 25%          | 13,651              | 2008-09 | 0%     | 56%        | 12%           | 0%   | 31%       | 0%          | 7,443                  |
| 2008-09 | 9%     | 20%               | 15%            | 29%               | 3%       | 24%          | 50,062              | 2009-10 |        | 62%        | 13%           | 0%   | 22%       | 3%          | 18,411                 |
| 2010-11 | 11%    | 23%               | 8%             | 29%               | 3%       | 25%          | 49,187              | 2010-11 |        | 54%        | 18%           | 0%   | 25%       | 3%          | 20,344                 |
| 2010-11 | 4%     | 15%               | 11%            | 39%               | 8%       | 23%          | 30,591              | 2011-12 | 1%     | 30%        | 23%           | 1%   | 26%       | 19%         | 17,222                 |
| 2012-13 | 5%     | 18%               | 15%            | 31%               | 4%       | 28%          | 46,563              | 2012-13 | 1%     | 31%        | 15%           | 5%   | 29%       | 18%         | 20,611                 |
| 2012-13 | 2%     | 10%               | 12%            | 50%               | 3%       | 23%          | 54,779              | 2012-13 |        | 22%        | 19%           |      | 15%       | 19%         | 32,688                 |
| 2013 11 | 270    | 1070              | CRD 9          | 3070              | 370      | 2370         | 31,773              | 2013 11 | 170    | 22,0       | 1370          | 21/0 | 1370      | 1370        | 32,000                 |
|         | Duluth | MN/WI             | Midland        | PNW               | ND       | Other        | Total               |         |        |            |               |      |           |             |                        |
| 2007-08 | 1%     | 14%               | 4%             |                   |          | 20%          | 127,674             |         |        |            |               |      |           |             |                        |
| 2008-09 | 0%     | 19%               | 2%             |                   |          | 12%          | 141,583             |         |        |            |               |      |           |             |                        |
| 2009-10 | 0%     | 17%               | 3%             |                   |          | 15%          | 140,181             |         |        |            |               |      |           |             |                        |
| 2010-11 | 0%     | 14%               | 5%             |                   | 30%      | 14%          | 144,318             |         |        |            |               |      |           |             |                        |
| 2011-12 | 0%     | 11%               | 2%             |                   |          | 10%          | 109,202             |         |        |            |               |      |           |             |                        |
| 2012-13 | 0%     | 12%               | 9%             |                   |          | 28%          | 160,833             |         |        |            |               |      |           |             |                        |
| 2013-14 | 0%     | 16%               | 6%             |                   |          | 18%          | 134,709             |         |        |            |               |      |           |             |                        |
|         | -,-    | _ 3/4             | - / -          | _3,3              |          |              | ,. 05               |         |        |            |               |      |           |             |                        |