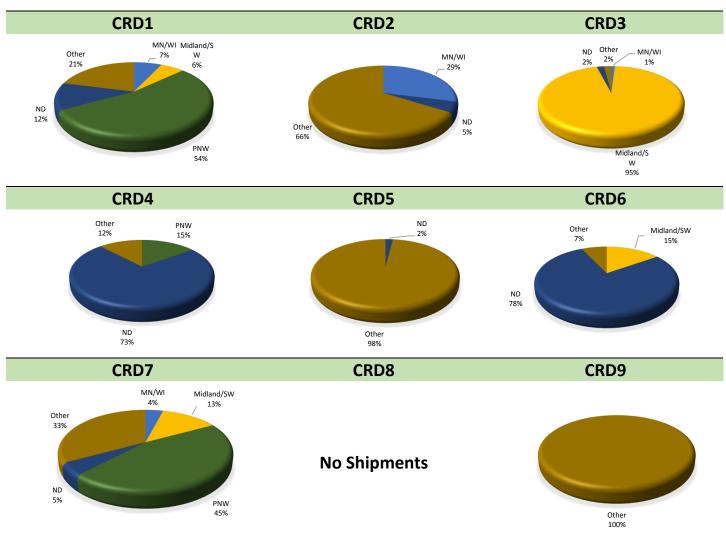

### Modal Share of Grain and Oilseed Shipments from Each CRD, 2013-14

DESTINATIONS FOR GRAIN AND OILSEED SHIPMENTS ORIGINATING FROM NORTH DAKOTA ELEVATORS

### **Destinations for Grain and Oilseed Shipments from ND CRDs**

(1000 Bushels)

|         |        |                   | CRD 1          |                   |          |              |                     |         |        |            | CRD           | 2    |           |             |                        |
|---------|--------|-------------------|----------------|-------------------|----------|--------------|---------------------|---------|--------|------------|---------------|------|-----------|-------------|------------------------|
|         | Duluth | MN/WI             | Midland        | PNW               | ND       | Other        | Total               |         | Duluth | MN/WI      | Midland       | PNW  | ND        | Other       | Total                  |
| 2007-08 | 16%    | 20%               | 10%            | 24%               | 14%      | 13%          | 96,419              | 2007-08 | 6%     | 30%        | 7%            | 19%  | 21%       | 20%         | 56,003                 |
| 2008-09 | 6%     | 25%               | 17%            | 19%               | 21%      | 11%          | 70,041              | 2008-09 | 4%     | 23%        | 6%            | 16%  | 30%       | 20%         | 43,796                 |
| 2009-10 | 15%    | 23%               | 15%            | 19%               | 14%      | 15%          | 93,306              | 2009-10 | 3%     | 23%        | 5%            | 10%  | 26%       | 32%         | 54,521                 |
| 2010-11 | 18%    | 13%               | 13%            | 24%               | 14%      | 18%          | 98,911              | 2010-11 | 1%     | 19%        | 9%            | 19%  | 28%       | 24%         | 61,845                 |
| 2011-12 | 9%     | 15%               | 17%            | 24%               | 21%      | 15%          | 48,832              | 2011-12 | 1%     | 18%        | 4%            | 27%  | 22%       | 28%         | 33,981                 |
| 2012-13 | 7%     | 17%               | 13%            | 31%               | 18%      | 14%          | 94,274              | 2012-13 | 1%     | 16%        | 4%            | 16%  | 26%       | 37%         | 53,654                 |
| 2013-14 | 9%     | 17%               | 14%            | 34%               | 16%      | 10%          | 87,999              | 2013-14 | 1%     | 14%        | 7%            | 21%  | 20%       | 36%         | 43,127                 |
|         |        |                   | CRD 3          |                   |          |              |                     |         |        |            | CRD           | 4    |           |             |                        |
|         | Duluth | MN/WI             | Midland        | PNW               | ND       | Other        | Total               |         | Duluth | MN/WI      | Midland       | PNW  | ND        | Other       | Total                  |
| 2007-08 | 5%     | 24%               | 7%             |                   | 17%      | 32%          | 155,866             | 2007-08 |        | 25%        | 14%           | 5%   | 30%       | 24%         | 32,427                 |
| 2008-09 | 2%     | 26%               | 5%             | 17%               | 18%      | 32%          | 138,404             | 2008-09 | 2%     | 22%        | 9%            | 8%   | 36%       | 24%         | 24,489                 |
| 2009-10 | 5%     | 17%               | 8%             | 19%               | 18%      | 31%          | 144,186             | 2009-10 | 0%     | 28%        | 11%           | 9%   | 25%       | 26%         | 38,435                 |
| 2010-11 | 8%     | 19%               | 10%            | 20%               | 16%      | 27%          | 185,083             | 2010-11 | 0%     | 23%        | 10%           | 10%  | 26%       | 30%         | 37,945                 |
| 2011-12 | 4%     | 19%               | 7%             | 24%               | 17%      | 30%          | 148,429             | 2011-12 | 1%     | 15%        | 20%           | 8%   | 25%       | 32%         | 23,426                 |
| 2012-13 | 2%     | 15%               | 17%            | 22%               | 14%      | 32%          | 166,737             | 2012-13 | 0%     | 6%         | 13%           | 24%  | 18%       | 39%         | 30,874                 |
| 2013-14 | 2%     | 14%               | 11%            | 22%               | 14%      | 36%          | 156,847             | 2013-14 | 0%     | 4%         | 11%           |      | 22%       | 41%         | 31,398                 |
|         |        |                   | CRD 5          |                   |          |              |                     |         |        |            | CRD           |      |           |             |                        |
|         |        | -                 | Midland        | PNW               |          | Other        | Total               |         |        | · ·        | Midland       |      |           | Other       | Total                  |
| 2007-08 | 3%     | 29%               | 4%             |                   | 19%      | 18%          | 83,564              | 2007-08 |        | 16%        | 5%            |      | 11%       | 9%          | 149,859                |
| 2008-09 | 3%     | 27%               | 7%             |                   | 22%      | 19%          | 69,168              | 2008-09 | 2%     | 18%        | 5%            |      | 15%       | 6%          | 142,770                |
| 2009-10 | 2%     | 25%               | 4%             |                   | 22%      | 24%          | 81,038              | 2009-10 |        | 17%        | 9%            |      | 20%       | 8%          | 140,149                |
| 2010-11 | 3%     | 17%               | 5%             |                   | 17%      | 30%          | 101,974             | 2010-11 |        | 15%        | 13%           |      | 18%       | 8%          | 165,825                |
| 2011-12 | 2%     | 7%                | 2%             |                   | 19%      | 28%          | 82,246              | 2011-12 |        | 18%        | 4%            |      | 20%       | 5%          | 128,400                |
| 2012-13 | 2%     | 8%                | 8%             |                   | 11%      | 40%          | 115,238             | 2012-13 |        | 13%        | 12%           |      | 16%       | 17%         | 177,147                |
| 2013-14 | 2%     | 8%                | 9%             | 38%               | 12%      | 31%          | 89,005              | 2013-14 | 1%     | 13%        | 8%            |      | 22%       | 11%         | 150,664                |
|         | Duluak | B 4 B 1 / \ A / I | CRD 7          | DNIM              | ND       | Othor        | Tatal               |         | Duluah | B4B1 /\A/I | CRD           |      | ND        | Othor       | Tatal                  |
| 2007-08 | 14%    | 18%               | Midland<br>22% | 33%               | ND<br>2% | Other<br>12% | <b>Total</b> 42,556 | 2007-08 |        | 65%        | Midland<br>8% | 1%   | ND<br>21% | Other<br>4% | <b>Total</b><br>14,765 |
| 2007-08 | 18%    | 38%               | 10%            | 33 <i>%</i><br>4% | 4%       | 25%          | 13,651              | 2008-09 | 0%     | 56%        | 12%           | 0%   | 31%       | 0%          | 7,443                  |
| 2008-09 | 9%     | 20%               | 15%            | 29%               | 3%       | 24%          | 50,062              | 2009-10 |        | 62%        | 13%           | 0%   | 22%       | 3%          | 18,411                 |
| 2010-11 | 11%    | 23%               | 8%             | 29%               | 3%       | 25%          | 49,187              | 2010-11 |        | 54%        | 18%           | 0%   | 25%       | 3%          | 20,344                 |
| 2010-11 | 4%     | 15%               | 11%            | 39%               | 8%       | 23%          | 30,591              | 2011-12 | 1%     | 30%        | 23%           | 1%   | 26%       | 19%         | 17,222                 |
| 2012-13 | 5%     | 18%               | 15%            | 31%               | 4%       | 28%          | 46,563              | 2012-13 | 1%     | 31%        | 15%           | 5%   | 29%       | 18%         | 20,611                 |
| 2012-13 | 2%     | 10%               | 12%            | 50%               | 3%       | 23%          | 54,779              | 2012-13 |        | 22%        | 19%           |      | 15%       | 19%         | 32,688                 |
| 2013 11 | 270    | 1070              | CRD 9          | 3070              | 370      | 2370         | 31,773              | 2013 11 | 170    | 22,0       | 1370          | 21/0 | 1370      | 1370        | 32,000                 |
|         | Duluth | MN/WI             | Midland        | PNW               | ND       | Other        | Total               |         |        |            |               |      |           |             |                        |
| 2007-08 | 1%     | 14%               | 4%             |                   |          | 20%          | 127,674             |         |        |            |               |      |           |             |                        |
| 2008-09 | 0%     | 19%               | 2%             |                   |          | 12%          | 141,583             |         |        |            |               |      |           |             |                        |
| 2009-10 | 0%     | 17%               | 3%             |                   |          | 15%          | 140,181             |         |        |            |               |      |           |             |                        |
| 2010-11 | 0%     | 14%               | 5%             |                   | 30%      | 14%          | 144,318             |         |        |            |               |      |           |             |                        |
| 2011-12 | 0%     | 11%               | 2%             |                   |          | 10%          | 109,202             |         |        |            |               |      |           |             |                        |
| 2012-13 | 0%     | 12%               | 9%             |                   |          | 28%          | 160,833             |         |        |            |               |      |           |             |                        |
| 2013-14 | 0%     | 16%               | 6%             |                   |          | 18%          | 134,709             |         |        |            |               |      |           |             |                        |
|         | -,-    | _ 3/4             | - / -          | _3,3              |          |              | ,. 05               |         |        |            |               |      |           |             |                        |