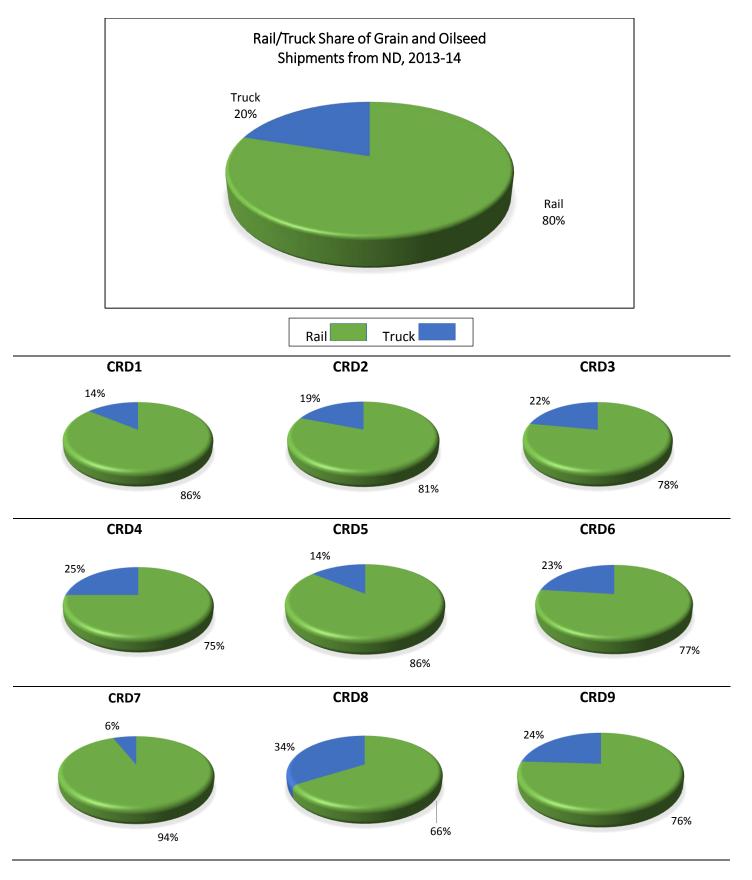

### Modal Share of Grain and Oilseed Shipments from Each CRD, 2013-14

DESTINATIONS FOR GRAIN AND OILSEED SHIPMENTS ORIGINATING FROM NORTH DAKOTA ELEVATORS