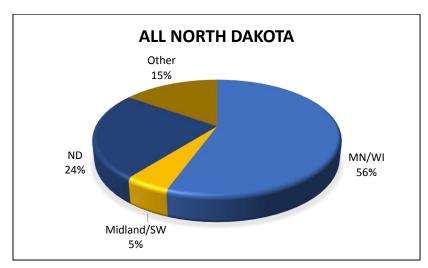

### **ALL GRAIN AND OILSEED SHIPMENTS**

## Destinations for Grain & Oilseed Shipments, 2013-14 Crop Reporting District

Trends for Destinations of Grain and Oilseed Shipments from ND (1,000 Bushels)

|         | Dul-Sup | MN/WI   | Midland/SW | PNW     | North<br>Dakota | Total   |
|---------|---------|---------|------------|---------|-----------------|---------|
| 2007-08 | 42,339  | 163,483 | 60,977     | 241,577 | 116,783         | 759,132 |
|         | 6%      | 22%     | 8%         | 32%     | 15%             |         |
| 2008-09 | 16,608  | 149,794 | 41,526     | 203,054 | 131,806         | 651,345 |
|         | 3%      | 23%     | 6%         | 31%     | 20%             |         |
| 2009-10 | 33,486  | 159,539 | 62,757     | 200,436 | 155,917         | 763,289 |
|         | 4%      | 21%     | 8%         | 26%     | 20%             |         |
| 2010-11 | 44,953  | 152,972 | 81,345     | 249,026 | 165,731         | 865,431 |
|         | 5%      | 18%     | 9%         | 29%     | 19%             |         |
| 2011-12 | 13,910  | 95,113  | 41,259     | 211,609 | 140,187         | 622,330 |
|         | 2%      | 15%     | 7%         | 34%     | 23%             |         |
| 2012-13 | 15,259  | 116,369 | 100,986    | 246,965 | 150,882         | 865,931 |
|         | 2%      | 13%     | 12%        | 29%     | 17%             |         |
| 2013-14 | 16,484  | 106,236 | 78,197     | 254,995 | 143,327         | 781,216 |
| -       | 2%      | 14%     | 10%        | 33%     | 18%             |         |