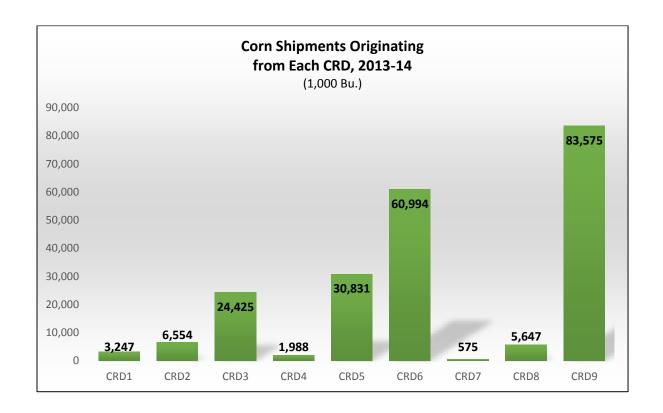

### **CORN SHIPMENTS**

# Destinations for Corn Shipments, 2013-14 Crop Reporting District

Trends for Destinations of Corn Shipments from ND (1,000 Bushels)

|         | Dul-Sup | MN/WI  | Midland/SW | PNW    | North<br>Dakota | Total   |
|---------|---------|--------|------------|--------|-----------------|---------|
| 2007-08 | 72      | 9,257  | 1,724      | 78,985 | 38,125          | 174,058 |
|         | 0%      | 5%     | 1%         | 45%    | 22%             |         |
| 2008-09 | 1       | 19,852 | 2,906      | 80,482 | 56,657          | 189,900 |
|         | 0%      | 10%    | 2%         | 42%    | 30%             |         |
| 2009-10 | 514     | 12,652 | 4,812      | 43,002 | 69,490          | 167,327 |
|         | 0%      | 8%     | 3%         | 26%    | 42%             |         |
| 2010-11 | 1,075   | 10,466 | 7,661      | 70,225 | 73,074          | 192,452 |
|         | 1%      | 5%     | 4%         | 36%    | 38%             |         |
| 2011-12 | 2,918   | 7,941  | 3,603      | 61,640 | 69,488          | 165,631 |
|         | 0%      | 5%     | 2%         | 37%    | 42%             |         |
| 2012-13 | 6,274   | 14,979 | 47,218     | 65,008 | 67,197          | 302,041 |
|         | 0%      | 5%     | 16%        | 22%    | 22%             |         |
| 2013-14 | 3       | 8,918  | 18,973     | 78,994 | 68,961          | 217,835 |
|         | 0%      | 4%     | 9%         | 36%    | 32%             |         |