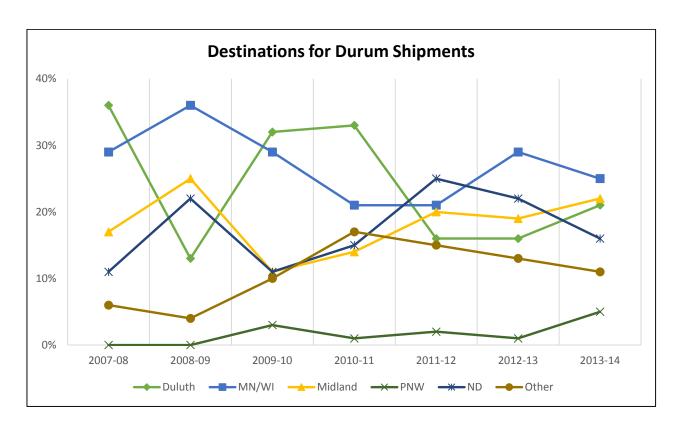

## Destinations for Durum Shipments, 2013-14 Crop Reporting District

Trends for Destinations of Durum Wheat Shipments from ND (1,000 Bushels)

|         | Dul-Sup | MN/WI  | Midland/SW | PNW   | North<br>Dakota | Total  |
|---------|---------|--------|------------|-------|-----------------|--------|
| 2007-08 | 17,024  | 13,806 | 8,339      | 207   | 5,436           | 39,376 |
|         | 36%     | 29%    | 17%        | 0%    | 11%             |        |
| 2008-09 | 2,879   | 7,920  | 5,551      | 21    | 4,762           | 21,911 |
|         | 13%     | 36%    | 25%        | 0%    | 22%             |        |
| 2009-10 | 13,535  | 12,363 | 6,898      | 1,087 | 4,749           | 42,698 |
|         | 32%     | 29%    | 11%        | 3%    | 11%             |        |
| 2010-11 | 17,424  | 10,874 | 7,370      | 591   | 7,703           | 52,786 |
|         | 33%     | 21%    | 14%        | 1%    | 15%             |        |
| 2011-12 | 3,949   | 5,172  | 4,729      | 404   | 6,101           | 24,249 |
|         | 16%     | 21%    | 20%        | 2%    | 25%             |        |
| 2012-13 | 6,207   | 11,123 | 7,127      | 287   | 8,557           | 38,496 |
|         | 16%     | 29%    | 19%        | 1%    | 22%             |        |
| 2013-14 | 7,125   | 8,812  | 7,477      | 1,784 | 5,530           | 34,587 |
|         | 21%     | 25%    | 22%        | 5%    | 16%             |        |