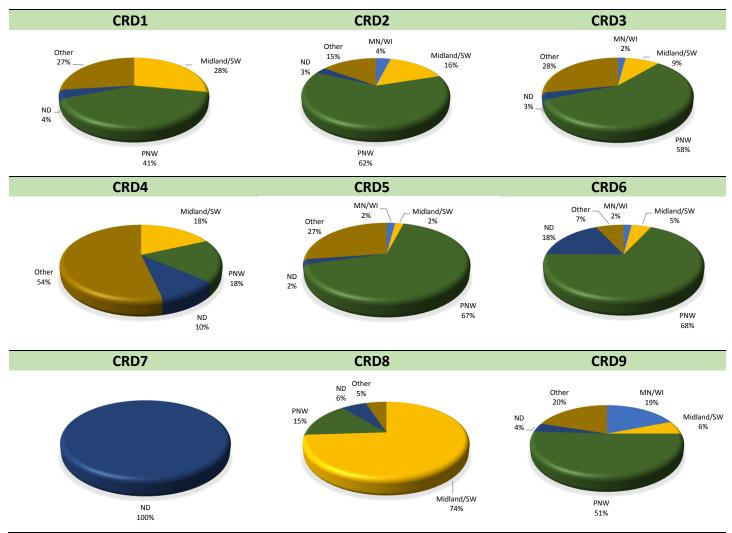

### **ELEVATORS IN EACH CRD, 2013-14**

| ND Elevator Storage, Shipments, and Turnover Ratios |
|-----------------------------------------------------|
| for Each CRD, 2013-14                               |

| CRD | #<br>Elev | Storage<br>Capacity | Total<br>Transshipped <sup>a</sup> | Total<br>Shipments <sup>b</sup> | Average<br>Turnover |
|-----|-----------|---------------------|------------------------------------|---------------------------------|---------------------|
| 1   | 27        | 25,756,000          | 10,606,858                         | 87,999,102                      | 5.2                 |
| 2   | 24        | 19,052,000          | 5,790,485                          | 43,127,355                      | 5.2                 |
| 3   | 78        | 59,646,720          | 15,970,834                         | 156,847,018                     | 7.3                 |
| 4   | 11        | 8,538,016           | 3,229,558                          | 31,398,155                      | 5.3                 |
| 5   | 33        | 43,816,828          | 8,458,477                          | 89,005,149                      | 3.2                 |
| 6   | 49        | 89,757,600          | 13,428,667                         | 150,663,748                     | 3.4                 |
| 7   | 16        | 11,583,200          | 399,441                            | 54,779,179                      | 7.4                 |
| 8   | 14        | 10,550,000          | 1,596,033                          | 32,687,745                      | 5.0                 |
| 9   | 39        | 60,790,000          | 1,948,954                          | 134,709,036                     | 3.3                 |
| All | 291       | 329,490,364         | 61,429,307                         | 781,216,487                     | 5.0                 |

### Modal Share of Grain and Oilseed Shipments from Each CRD, 2013-14

DESTINATIONS FOR GRAIN AND OILSEED SHIPMENTS ORIGINATING FROM NORTH DAKOTA ELEVATORS