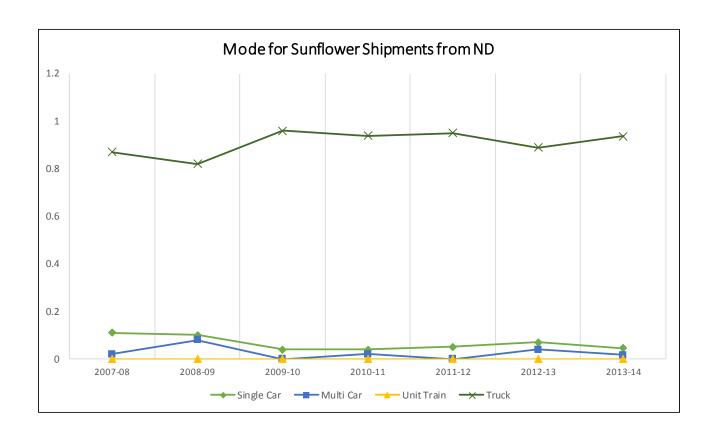

### **SUNFLOWER SHIPMENTS**

## Destinations for Sunflower Shipments, 2013-14 Crop Reporting District

Trends for Destinations of Sunflower Shipments from ND (1,000 cwt)

|         | Dul-Sup | MN/WI | Midland/SW | PNW | North<br>Dakota | Total |
|---------|---------|-------|------------|-----|-----------------|-------|
| 2007-08 | 0       | 929   | 87         | 54  | 5,170           | 7,187 |
|         | 0%      | 13%   | 1%         | 1%  | 72%             |       |
| 2008-09 | 1       | 865   | 63         | 62  | 4,931           | 6,949 |
|         | 0%      | 12%   | 1%         | 1%  | 71%             |       |
| 2009-10 | 21      | 1,571 | 58         | 20  | 5,850           | 8,208 |
|         | 0%      | 19%   | 1%         | 0%  | 71%             |       |
| 2010-11 | 0       | 985   | 55         | 30  | 5,065           | 7,074 |
|         | 0%      | 14%   | 1%         | 0%  | 72%             |       |
| 2011-12 | 0       | 393   | 130        | 27  | 3,267           | 4,622 |
|         | 0%      | 8%    | 3%         | 1%  | 71%             |       |
| 2012-13 | 0       | 604   | 68         | 17  | 3,814           | 5,476 |
|         | 0%      | 11%   | 1%         | 1%  | 70%             |       |
| 2013-14 | 0       | 511   | 4          | 21  | 2,633           | 3,907 |
|         | 0%      | 13%   | 0%         | 1%  | 67%             |       |