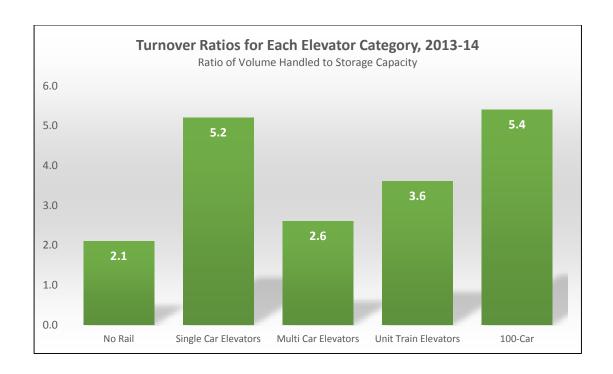

#### Scope of Report

Data are tabulated according to elevator type to provide general information on characteristics that describe commodity flows or provide a benchmark for elevators.

Turnover: Equal to the ratio of volume of grain handled to the storage capacity available.