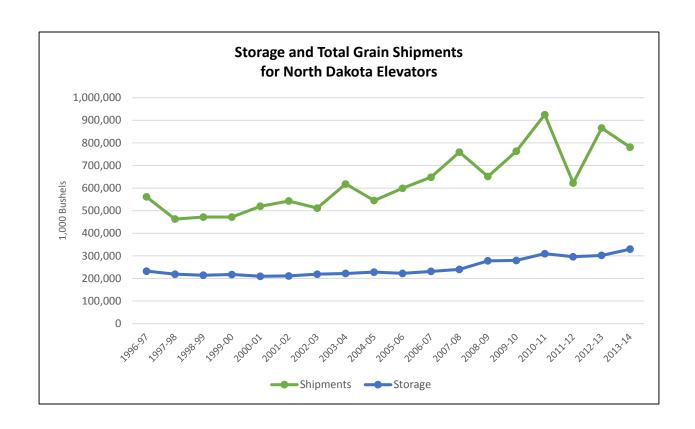

### **NORTH DAKOTA ELEVATORS, 2013-14**

Storage: 329,490 thousand bu.

Grain Shipped to End User: 781,216 thousand bu.

Grain Transshipped to ND Elevator: 61,429 thousand bu.

Average Turnover: 4.9

Note: Elevator categories are based on the number of rail cars an elevator can load without railroad switching assistance (pg. iv).