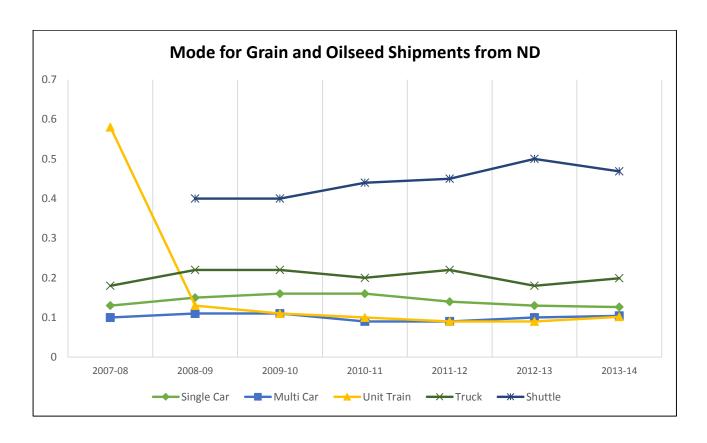

MODE FOR GRAIN AND OILSEED SHIPMENTS
ORIGINATING FROM NORTH DAKOTA ELEVATORS

Mode for Grain and Oilseed Shipments from ND (1,000 Bushels)

|         | Single Car | Multi Car | <b>Unit Train</b> | Truck   | Shuttle | Total   |
|---------|------------|-----------|-------------------|---------|---------|---------|
| 2007-08 | 101,011    | 78,669    | 444,088           | 135,365 |         | 759,133 |
|         | 13%        | 10%       | 58%               | 18%     |         |         |
| 2008-09 | 99,457     | 68,628    | 82,386            | 143,510 | 257,365 | 651,345 |
|         | 15%        | 11%       | 13%               | 22%     | 40%     |         |
| 2009-10 | 119,824    | 81,377    | 86,703            | 167,829 | 307,558 | 763,289 |
|         | 16%        | 11%       | 11%               | 22%     | 40%     |         |
| 2010-11 | 139,567    | 77,289    | 89,796            | 173,909 | 384,868 | 865,431 |
|         | 16%        | 9%        | 10%               | 20%     | 44%     |         |
| 2011-12 | 87,687     | 57,162    | 56,026            | 139,778 | 281,677 | 622,330 |
|         | 14%        | 9%        | 9%                | 22%     | 45%     |         |
| 2012-13 | 112,094    | 82,436    | 79,768            | 157,904 | 433,729 | 865,931 |
|         | 13%        | 10%       | 9%                | 18%     | 50%     |         |
| 2013-14 | 98,724     | 81,364    | 79,490            | 155,507 | 366,131 | 781,216 |
|         | 13%        | 10%       | 10%               | 20%     | 47%     |         |