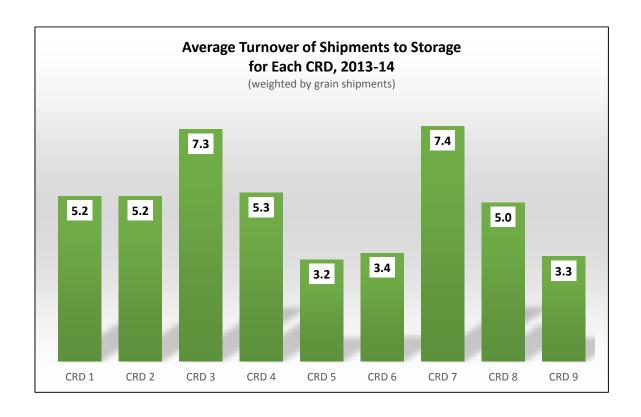

### **ELEVATORS IN EACH CRD, 2013-14**

| ND Elevator Storage, Shipments, and Turnover Ratios |
|-----------------------------------------------------|
| for Each CRD, 2013-14                               |

| CRD | #<br>Elev | Storage<br>Capacity | Total<br>Transshipped <sup>a</sup> | Total<br>Shipments <sup>b</sup> | Average<br>Turnover |
|-----|-----------|---------------------|------------------------------------|---------------------------------|---------------------|
| 1   | 27        | 25,756,000          | 10,606,858                         | 87,999,102                      | 5.2                 |
| 2   | 24        | 19,052,000          | 5,790,485                          | 43,127,355                      | 5.2                 |
| 3   | 78        | 59,646,720          | 15,970,834                         | 156,847,018                     | 7.3                 |
| 4   | 11        | 8,538,016           | 3,229,558                          | 31,398,155                      | 5.3                 |
| 5   | 33        | 43,816,828          | 8,458,477                          | 89,005,149                      | 3.2                 |
| 6   | 49        | 89,757,600          | 13,428,667                         | 150,663,748                     | 3.4                 |
| 7   | 16        | 11,583,200          | 399,441                            | 54,779,179                      | 7.4                 |
| 8   | 14        | 10,550,000          | 1,596,033                          | 32,687,745                      | 5.0                 |
| 9   | 39        | 60,790,000          | 1,948,954                          | 134,709,036                     | 3.3                 |
| All | 291       | 329,490,364         | 61,429,307                         | 781,216,487                     | 5.0                 |