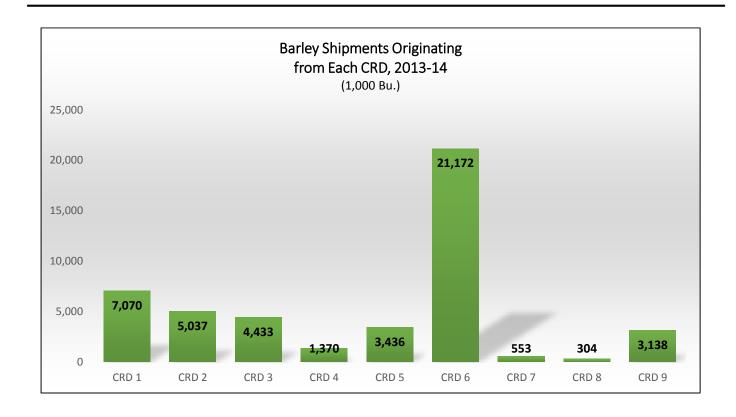

## Destinations for Barley Shipments, 2013-14 Crop Reporting District

Trends for Destinations of Barley Shipments from ND (1,000 Bushels)

|         | Dul-Sup | MN/WI  | Midland/SW | PNW   | North<br>Dakota | Total  |
|---------|---------|--------|------------|-------|-----------------|--------|
| 2007-08 | 3,164   | 29,421 | 3,227      | 6,606 | 17,561          | 42,418 |
|         | 5%      | 42%    | 5%         | 10%   | 25%             |        |
| 2008-09 | 1,891   | 22,855 | 2,974      | 1,681 | 20,892          | 57,230 |
|         | 3%      | 40%    | 5%         | 3%    | 37%             |        |
| 2009-10 | 464     | 21,464 | 3,549      | 1,001 | 17,544          | 50,579 |
|         | 1%      | 42%    | 7%         | 2%    | 35%             |        |
| 2010-11 | 1,309   | 21,671 | 3,289      | 1,300 | 14,823          | 49,237 |
|         | 3%      | 44%    | 7%         | 3%    | 30%             |        |
| 2011-12 | 17      | 21,050 | 2,067      | 672   | 10,641          | 39,584 |
|         | 0%      | 53%    | 5%         | 2%    | 27%             |        |
| 2012-13 | 36      | 23,575 | 2,158      | 315   | 12,375          | 42,727 |
|         | 0%      | 55%    | 5%         | 1%    | 29%             |        |
| 2013-14 | 12      | 25,577 | 2,502      | 114   | 11,199          | 46,514 |
|         | 0%      | 55%    | 5%         | 0%    | 24%             |        |