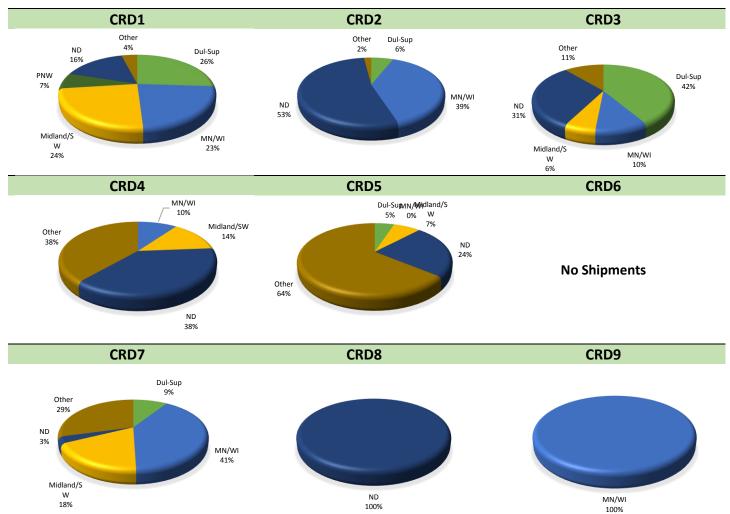

### **Destinations for Grain and Oilseed Shipments from ND CRDs**

(1000 Bushels)

|         |        |                   | CRD 1          |                   |          |              |                     |         |        |            | CRD           | 2    |           |             |                        |
|---------|--------|-------------------|----------------|-------------------|----------|--------------|---------------------|---------|--------|------------|---------------|------|-----------|-------------|------------------------|
|         | Duluth | MN/WI             | Midland        | PNW               | ND       | Other        | Total               |         | Duluth | MN/WI      | Midland       | PNW  | ND        | Other       | Total                  |
| 2007-08 | 16%    | 20%               | 10%            | 24%               | 14%      | 13%          | 96,419              | 2007-08 | 6%     | 30%        | 7%            | 19%  | 21%       | 20%         | 56,003                 |
| 2008-09 | 6%     | 25%               | 17%            | 19%               | 21%      | 11%          | 70,041              | 2008-09 | 4%     | 23%        | 6%            | 16%  | 30%       | 20%         | 43,796                 |
| 2009-10 | 15%    | 23%               | 15%            | 19%               | 14%      | 15%          | 93,306              | 2009-10 | 3%     | 23%        | 5%            | 10%  | 26%       | 32%         | 54,521                 |
| 2010-11 | 18%    | 13%               | 13%            | 24%               | 14%      | 18%          | 98,911              | 2010-11 | 1%     | 19%        | 9%            | 19%  | 28%       | 24%         | 61,845                 |
| 2011-12 | 9%     | 15%               | 17%            | 24%               | 21%      | 15%          | 48,832              | 2011-12 | 1%     | 18%        | 4%            | 27%  | 22%       | 28%         | 33,981                 |
| 2012-13 | 7%     | 17%               | 13%            | 31%               | 18%      | 14%          | 94,274              | 2012-13 | 1%     | 16%        | 4%            | 16%  | 26%       | 37%         | 53,654                 |
| 2013-14 | 9%     | 17%               | 14%            | 34%               | 16%      | 10%          | 87,999              | 2013-14 | 1%     | 14%        | 7%            | 21%  | 20%       | 36%         | 43,127                 |
|         |        |                   | CRD 3          |                   |          |              |                     |         |        |            | CRD           | 4    |           |             |                        |
|         | Duluth | MN/WI             | Midland        | PNW               | ND       | Other        | Total               |         | Duluth | MN/WI      | Midland       | PNW  | ND        | Other       | Total                  |
| 2007-08 | 5%     | 24%               | 7%             |                   | 17%      | 32%          | 155,866             | 2007-08 |        | 25%        | 14%           | 5%   | 30%       | 24%         | 32,427                 |
| 2008-09 | 2%     | 26%               | 5%             | 17%               | 18%      | 32%          | 138,404             | 2008-09 | 2%     | 22%        | 9%            | 8%   | 36%       | 24%         | 24,489                 |
| 2009-10 | 5%     | 17%               | 8%             | 19%               | 18%      | 31%          | 144,186             | 2009-10 | 0%     | 28%        | 11%           | 9%   | 25%       | 26%         | 38,435                 |
| 2010-11 | 8%     | 19%               | 10%            | 20%               | 16%      | 27%          | 185,083             | 2010-11 | 0%     | 23%        | 10%           | 10%  | 26%       | 30%         | 37,945                 |
| 2011-12 | 4%     | 19%               | 7%             | 24%               | 17%      | 30%          | 148,429             | 2011-12 | 1%     | 15%        | 20%           | 8%   | 25%       | 32%         | 23,426                 |
| 2012-13 | 2%     | 15%               | 17%            | 22%               | 14%      | 32%          | 166,737             | 2012-13 | 0%     | 6%         | 13%           | 24%  | 18%       | 39%         | 30,874                 |
| 2013-14 | 2%     | 14%               | 11%            | 22%               | 14%      | 36%          | 156,847             | 2013-14 | 0%     | 4%         | 11%           |      | 22%       | 41%         | 31,398                 |
|         |        |                   | CRD 5          |                   |          |              |                     |         |        |            | CRD           |      |           |             |                        |
|         |        | -                 | Midland        | PNW               |          | Other        | Total               |         |        | · ·        | Midland       |      |           | Other       | Total                  |
| 2007-08 | 3%     | 29%               | 4%             |                   | 19%      | 18%          | 83,564              | 2007-08 |        | 16%        | 5%            |      | 11%       | 9%          | 149,859                |
| 2008-09 | 3%     | 27%               | 7%             |                   | 22%      | 19%          | 69,168              | 2008-09 | 2%     | 18%        | 5%            |      | 15%       | 6%          | 142,770                |
| 2009-10 | 2%     | 25%               | 4%             |                   | 22%      | 24%          | 81,038              | 2009-10 |        | 17%        | 9%            |      | 20%       | 8%          | 140,149                |
| 2010-11 | 3%     | 17%               | 5%             |                   | 17%      | 30%          | 101,974             | 2010-11 |        | 15%        | 13%           |      | 18%       | 8%          | 165,825                |
| 2011-12 | 2%     | 7%                | 2%             |                   | 19%      | 28%          | 82,246              | 2011-12 |        | 18%        | 4%            |      | 20%       | 5%          | 128,400                |
| 2012-13 | 2%     | 8%                | 8%             |                   | 11%      | 40%          | 115,238             | 2012-13 |        | 13%        | 12%           |      | 16%       | 17%         | 177,147                |
| 2013-14 | 2%     | 8%                | 9%             | 38%               | 12%      | 31%          | 89,005              | 2013-14 | 1%     | 13%        | 8%            |      | 22%       | 11%         | 150,664                |
|         | Duluak | B 4 B 1 / \ A / I | CRD 7          | DNIM              | ND       | Othor        | Tatal               |         | Duluah | B4B1 /\A/I | CRD           |      | ND        | Othor       | Tatal                  |
| 2007-08 | 14%    | 18%               | Midland<br>22% | 33%               | ND<br>2% | Other<br>12% | <b>Total</b> 42,556 | 2007-08 |        | 65%        | Midland<br>8% | 1%   | ND<br>21% | Other<br>4% | <b>Total</b><br>14,765 |
| 2007-08 | 18%    | 38%               | 10%            | 33 <i>%</i><br>4% | 4%       | 25%          | 13,651              | 2008-09 | 0%     | 56%        | 12%           | 0%   | 31%       | 0%          | 7,443                  |
| 2008-09 | 9%     | 20%               | 15%            | 29%               | 3%       | 24%          | 50,062              | 2009-10 |        | 62%        | 13%           | 0%   | 22%       | 3%          | 18,411                 |
| 2010-11 | 11%    | 23%               | 8%             | 29%               | 3%       | 25%          | 49,187              | 2010-11 |        | 54%        | 18%           | 0%   | 25%       | 3%          | 20,344                 |
| 2010-11 | 4%     | 15%               | 11%            | 39%               | 8%       | 23%          | 30,591              | 2011-12 | 1%     | 30%        | 23%           | 1%   | 26%       | 19%         | 17,222                 |
| 2012-13 | 5%     | 18%               | 15%            | 31%               | 4%       | 28%          | 46,563              | 2012-13 | 1%     | 31%        | 15%           | 5%   | 29%       | 18%         | 20,611                 |
| 2012-13 | 2%     | 10%               | 12%            | 50%               | 3%       | 23%          | 54,779              | 2012-13 |        | 22%        | 19%           |      | 15%       | 19%         | 32,688                 |
| 2013 11 | 270    | 1070              | CRD 9          | 3070              | 370      | 2370         | 31,773              | 2013 11 | 170    | 22,0       | 1370          | 21/0 | 1370      | 1370        | 32,000                 |
|         | Duluth | MN/WI             | Midland        | PNW               | ND       | Other        | Total               |         |        |            |               |      |           |             |                        |
| 2007-08 | 1%     | 14%               | 4%             |                   |          | 20%          | 127,674             |         |        |            |               |      |           |             |                        |
| 2008-09 | 0%     | 19%               | 2%             |                   |          | 12%          | 141,583             |         |        |            |               |      |           |             |                        |
| 2009-10 | 0%     | 17%               | 3%             |                   |          | 15%          | 140,181             |         |        |            |               |      |           |             |                        |
| 2010-11 | 0%     | 14%               | 5%             |                   | 30%      | 14%          | 144,318             |         |        |            |               |      |           |             |                        |
| 2011-12 | 0%     | 11%               | 2%             |                   |          | 10%          | 109,202             |         |        |            |               |      |           |             |                        |
| 2012-13 | 0%     | 12%               | 9%             |                   |          | 28%          | 160,833             |         |        |            |               |      |           |             |                        |
| 2013-14 | 0%     | 16%               | 6%             |                   |          | 18%          | 134,709             |         |        |            |               |      |           |             |                        |
|         | -,-    | _ 3/4             | - / -          | _3,3              |          |              | ,. 05               |         |        |            |               |      |           |             |                        |