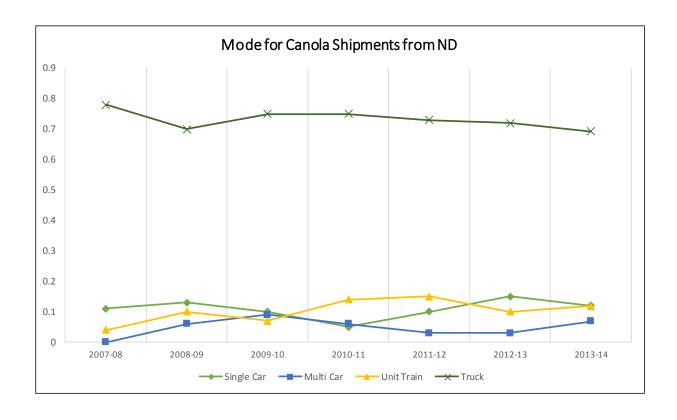

### **CANOLA SHIPMENTS**

## Destinations for Canola Shipments, 2013-14 Crop Reporting District

Trends for Destinations of Canola Shipments from ND (1,000 cwt)

|         | Dul-Sup | MN/WI      | Midland/SW | PNW   | North<br>Dakota | Total  |
|---------|---------|------------|------------|-------|-----------------|--------|
|         | Dui-3up | IVIIN/ VVI |            |       |                 |        |
| 2007-08 | 0       | 397        | 0          | 44    | 5,663           | 8,894  |
|         | 0%      | 4%         | 0%         | 0%    | 64%             |        |
| 2008-09 | 174     | 962        | 0          | 61    | 5,704           | 8,516  |
|         | 3%      | 11%        | 0%         | 1%    | 67%             |        |
| 2009-10 | 623     | 1,049      | 60         | 4     | 6,854           | 10,532 |
|         | 6%      | 10%        | 1%         | 0%    | 65%             |        |
| 2010-11 | 275     | 1,817      | 1115       | 397   | 9,388           | 14,468 |
|         | 2%      | 13%        | 1%         | 3%    | 65%             |        |
| 2011-12 | 11      | 1,282      | 395        | 136   | 7,378           | 10,439 |
|         | 0%      | 12%        | 4%         | 1%    | 71%             |        |
| 2012-13 | 12      | 3,587      | 197        | 153   | 7,435           | 12,919 |
|         | 0%      | 28%        | 2%         | 1%    | 58%             |        |
| 2013-14 | 215     | 3,683      | 38         | 1,106 | 6,673           | 12,580 |
|         | 2%      | 29%        | 0%         | 9%    | 53%             |        |