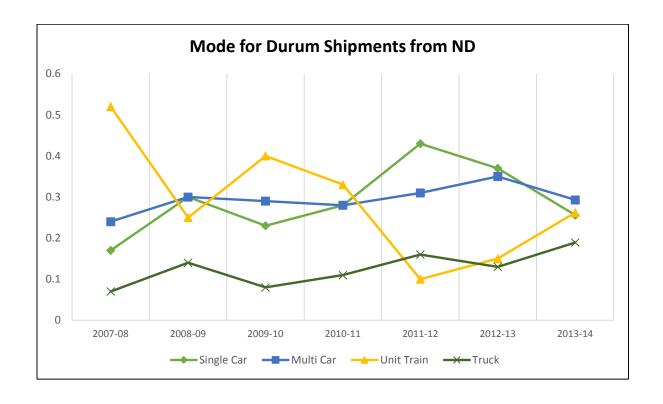

Mode for Durum Shipments from ND (1,000 Bushels)

|         |            | • • •     | •          |       |        |
|---------|------------|-----------|------------|-------|--------|
|         | Single Car | Multi Car | Unit Train | Truck | Total  |
| 2007-08 | 7,996      | 11,596    | 24,795     | 3,513 | 47,900 |
|         | 14%        | 24%       | 52%        | 7%    |        |
| 2008-09 | 6,574      | 6,607     | 5,579      | 3,151 | 21,911 |
|         | 30%        | 30%       | 25%        | 14%   |        |
| 2009-10 | 9,943      | 12,462    | 17,076     | 3,218 | 42,698 |
|         | 23%        | 29%       | 40%        | 8%    |        |
| 2010-11 | 14,929     | 14,854    | 17,218     | 5,784 | 52,786 |
|         | 28%        | 28%       | 33%        | 11%   |        |
| 2011-12 | 10,327     | 7,548     | 2,402      | 3,972 | 24,249 |
|         | 43%        | 31%       | 10%        | 16%   |        |
| 2012-13 | 14,081     | 13,539    | 5,956      | 4,919 | 38,496 |
|         | 37%        | 35%       | 15%        | 13%   |        |
| 2013-14 | 8,851      | 10,135    | 9,060      | 6,541 | 34,587 |
|         | 26%        | 29%       | 26%        | 19%   |        |