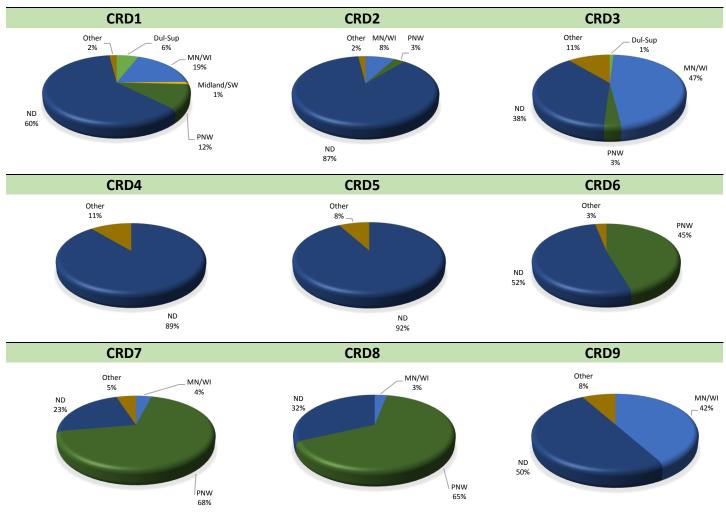

### Modal Share of Grain and Oilseed Shipments from Each CRD, 2013-14

DESTINATIONS FOR GRAIN AND OILSEED SHIPMENTS ORIGINATING FROM NORTH DAKOTA ELEVATORS

### **Destinations for Grain and Oilseed Shipments from ND CRDs**

(1000 Bushels)

|         |        |                   | CRD 1          |                   |          |              |                     |         |        |            | CRD           | 2    |           |             |                        |
|---------|--------|-------------------|----------------|-------------------|----------|--------------|---------------------|---------|--------|------------|---------------|------|-----------|-------------|------------------------|
|         | Duluth | MN/WI             | Midland        | PNW               | ND       | Other        | Total               |         | Duluth | MN/WI      | Midland       | PNW  | ND        | Other       | Total                  |
| 2007-08 | 16%    | 20%               | 10%            | 24%               | 14%      | 13%          | 96,419              | 2007-08 | 6%     | 30%        | 7%            | 19%  | 21%       | 20%         | 56,003                 |
| 2008-09 | 6%     | 25%               | 17%            | 19%               | 21%      | 11%          | 70,041              | 2008-09 | 4%     | 23%        | 6%            | 16%  | 30%       | 20%         | 43,796                 |
| 2009-10 | 15%    | 23%               | 15%            | 19%               | 14%      | 15%          | 93,306              | 2009-10 | 3%     | 23%        | 5%            | 10%  | 26%       | 32%         | 54,521                 |
| 2010-11 | 18%    | 13%               | 13%            | 24%               | 14%      | 18%          | 98,911              | 2010-11 | 1%     | 19%        | 9%            | 19%  | 28%       | 24%         | 61,845                 |
| 2011-12 | 9%     | 15%               | 17%            | 24%               | 21%      | 15%          | 48,832              | 2011-12 | 1%     | 18%        | 4%            | 27%  | 22%       | 28%         | 33,981                 |
| 2012-13 | 7%     | 17%               | 13%            | 31%               | 18%      | 14%          | 94,274              | 2012-13 | 1%     | 16%        | 4%            | 16%  | 26%       | 37%         | 53,654                 |
| 2013-14 | 9%     | 17%               | 14%            | 34%               | 16%      | 10%          | 87,999              | 2013-14 | 1%     | 14%        | 7%            | 21%  | 20%       | 36%         | 43,127                 |
|         |        |                   | CRD 3          |                   |          |              |                     |         |        |            | CRD           | 4    |           |             |                        |
|         | Duluth | MN/WI             | Midland        | PNW               | ND       | Other        | Total               |         | Duluth | MN/WI      | Midland       | PNW  | ND        | Other       | Total                  |
| 2007-08 | 5%     | 24%               | 7%             |                   | 17%      | 32%          | 155,866             | 2007-08 |        | 25%        | 14%           | 5%   | 30%       | 24%         | 32,427                 |
| 2008-09 | 2%     | 26%               | 5%             | 17%               | 18%      | 32%          | 138,404             | 2008-09 | 2%     | 22%        | 9%            | 8%   | 36%       | 24%         | 24,489                 |
| 2009-10 | 5%     | 17%               | 8%             | 19%               | 18%      | 31%          | 144,186             | 2009-10 | 0%     | 28%        | 11%           | 9%   | 25%       | 26%         | 38,435                 |
| 2010-11 | 8%     | 19%               | 10%            | 20%               | 16%      | 27%          | 185,083             | 2010-11 | 0%     | 23%        | 10%           | 10%  | 26%       | 30%         | 37,945                 |
| 2011-12 | 4%     | 19%               | 7%             | 24%               | 17%      | 30%          | 148,429             | 2011-12 | 1%     | 15%        | 20%           | 8%   | 25%       | 32%         | 23,426                 |
| 2012-13 | 2%     | 15%               | 17%            | 22%               | 14%      | 32%          | 166,737             | 2012-13 | 0%     | 6%         | 13%           | 24%  | 18%       | 39%         | 30,874                 |
| 2013-14 | 2%     | 14%               | 11%            | 22%               | 14%      | 36%          | 156,847             | 2013-14 | 0%     | 4%         | 11%           |      | 22%       | 41%         | 31,398                 |
|         |        |                   | CRD 5          |                   |          |              |                     |         |        |            | CRD           |      |           |             |                        |
|         |        | -                 | Midland        | PNW               |          | Other        | Total               |         |        | · ·        | Midland       |      |           | Other       | Total                  |
| 2007-08 | 3%     | 29%               | 4%             |                   | 19%      | 18%          | 83,564              | 2007-08 |        | 16%        | 5%            |      | 11%       | 9%          | 149,859                |
| 2008-09 | 3%     | 27%               | 7%             |                   | 22%      | 19%          | 69,168              | 2008-09 | 2%     | 18%        | 5%            |      | 15%       | 6%          | 142,770                |
| 2009-10 | 2%     | 25%               | 4%             |                   | 22%      | 24%          | 81,038              | 2009-10 |        | 17%        | 9%            |      | 20%       | 8%          | 140,149                |
| 2010-11 | 3%     | 17%               | 5%             |                   | 17%      | 30%          | 101,974             | 2010-11 |        | 15%        | 13%           |      | 18%       | 8%          | 165,825                |
| 2011-12 | 2%     | 7%                | 2%             |                   | 19%      | 28%          | 82,246              | 2011-12 |        | 18%        | 4%            |      | 20%       | 5%          | 128,400                |
| 2012-13 | 2%     | 8%                | 8%             |                   | 11%      | 40%          | 115,238             | 2012-13 |        | 13%        | 12%           |      | 16%       | 17%         | 177,147                |
| 2013-14 | 2%     | 8%                | 9%             | 38%               | 12%      | 31%          | 89,005              | 2013-14 | 1%     | 13%        | 8%            |      | 22%       | 11%         | 150,664                |
|         | Duluak | B 4 B 1 / \ A / I | CRD 7          | DNIM              | ND       | Othor        | Tatal               |         | Duluah | B4B1 /\A/I | CRD           |      | ND        | Othor       | Tatal                  |
| 2007-08 | 14%    | 18%               | Midland<br>22% | 33%               | ND<br>2% | Other<br>12% | <b>Total</b> 42,556 | 2007-08 |        | 65%        | Midland<br>8% | 1%   | ND<br>21% | Other<br>4% | <b>Total</b><br>14,765 |
| 2007-08 | 18%    | 38%               | 10%            | 33 <i>%</i><br>4% | 4%       | 25%          | 13,651              | 2008-09 | 0%     | 56%        | 12%           | 0%   | 31%       | 0%          | 7,443                  |
| 2008-09 | 9%     | 20%               | 15%            | 29%               | 3%       | 24%          | 50,062              | 2009-10 |        | 62%        | 13%           | 0%   | 22%       | 3%          | 18,411                 |
| 2010-11 | 11%    | 23%               | 8%             | 29%               | 3%       | 25%          | 49,187              | 2010-11 |        | 54%        | 18%           | 0%   | 25%       | 3%          | 20,344                 |
| 2010-11 | 4%     | 15%               | 11%            | 39%               | 8%       | 23%          | 30,591              | 2011-12 | 1%     | 30%        | 23%           | 1%   | 26%       | 19%         | 17,222                 |
| 2012-13 | 5%     | 18%               | 15%            | 31%               | 4%       | 28%          | 46,563              | 2012-13 | 1%     | 31%        | 15%           | 5%   | 29%       | 18%         | 20,611                 |
| 2012-13 | 2%     | 10%               | 12%            | 50%               | 3%       | 23%          | 54,779              | 2012-13 |        | 22%        | 19%           |      | 15%       | 19%         | 32,688                 |
| 2013 11 | 270    | 1070              | CRD 9          | 3070              | 370      | 2370         | 31,773              | 2013 11 | 170    | 22,0       | 1370          | 21/0 | 1370      | 1370        | 32,000                 |
|         | Duluth | MN/WI             | Midland        | PNW               | ND       | Other        | Total               |         |        |            |               |      |           |             |                        |
| 2007-08 | 1%     | 14%               | 4%             |                   |          | 20%          | 127,674             |         |        |            |               |      |           |             |                        |
| 2008-09 | 0%     | 19%               | 2%             |                   |          | 12%          | 141,583             |         |        |            |               |      |           |             |                        |
| 2009-10 | 0%     | 17%               | 3%             |                   |          | 15%          | 140,181             |         |        |            |               |      |           |             |                        |
| 2010-11 | 0%     | 14%               | 5%             |                   | 30%      | 14%          | 144,318             |         |        |            |               |      |           |             |                        |
| 2011-12 | 0%     | 11%               | 2%             |                   |          | 10%          | 109,202             |         |        |            |               |      |           |             |                        |
| 2012-13 | 0%     | 12%               | 9%             |                   |          | 28%          | 160,833             |         |        |            |               |      |           |             |                        |
| 2013-14 | 0%     | 16%               | 6%             |                   |          | 18%          | 134,709             |         |        |            |               |      |           |             |                        |
|         | -,-    | _ 3/4             | - / -          | _3,3              |          |              | ,. 05               |         |        |            |               |      |           |             |                        |