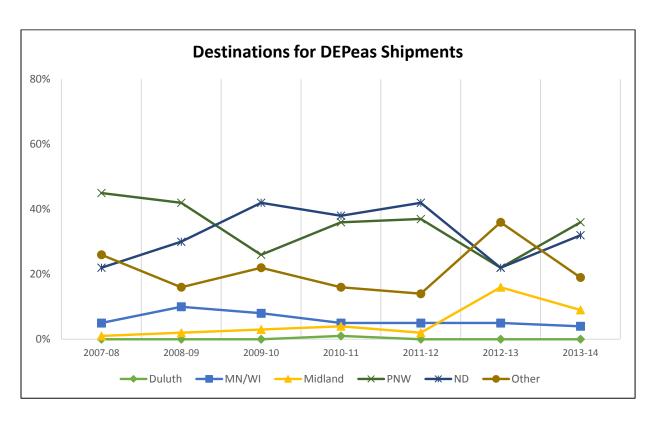

## **DRY EDIBLE PEA SHIPMENTS**

# Destinations for Dry Edible Pea Shipments, 2013-14 Crop Reporting District

Trends for Destinations of DEPeas Shipments from ND (1,000 cwt)

|         |         |       | (=,000 0111) |       |                 |       |
|---------|---------|-------|--------------|-------|-----------------|-------|
|         | Dul-Sup | MN/WI | Midland/SW   | PNW   | North<br>Dakota | Total |
| 2008-09 | 52      | 433   | 1,384        | 1,631 | 406             | 5,805 |
|         | 1%      | 7%    | 24%          | 28%   | 7%              |       |
| 2009-10 | 0       | 1,211 | 2,318        | 2,697 | 202             | 8,939 |
|         | 0%      | 14%   | 26%          | 30%   | 2%              |       |
| 2010-11 | 4       | 363   | 2,894        | 3,025 | 242             | 9,015 |
|         | 0%      | 4%    | 32%          | 34%   | 3%              |       |
| 2011-12 | 2       | 357   | 1,490        | 680   | 353             | 3,874 |
|         | 0%      | 9%    | 38%          | 18%   | 9%              |       |
| 2012-13 | 0       | 140   | 1,494        | 1,072 | 352             | 4,227 |
|         | 0%      | 3%    | 35%          | 25%   | 8%              |       |
| 2013-14 | 0       | 172   | 1,471        | 1,204 | 523             | 4,214 |
|         | 0%      | 4%    | 35%          | 29%   | 12%             |       |