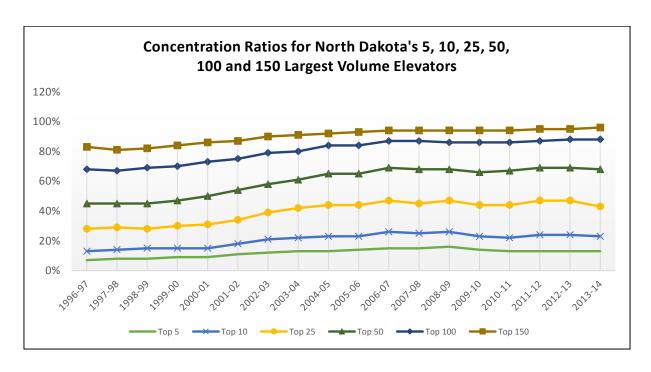

nthly grain and oilseed movement and storage reports that elevators submit to the ND PSC.

## **Destinations for Grain and Oilseed Shipments:**

Destinations for grain and oilseed shipments, reported by the elevators in the monthly reports, are not final destinations for shipments. The destinations reported for rail shipments are the Waybill destinations. The destinations for truck shipments are reported as they are specified on the billing statement.



### **NORTH DAKOTA ELEVATORS, 2013-14**

Storage: 329,490 thousand bu.

Grain Shipped to End User: 781,216 thousand bu.

Grain Transshipped to ND Elevator: 61,429 thousand bu.

Average Turnover: 4.9



Note: Elevator categories are based on the number of rail cars an elevator can load without railroad switching assistance (pg. iv).









North Dakota Multicar, Unit, & Shuttle Train Car Loading Stations, 2007



### **NORTH DAKOTA CROP REPORTING DISTRICTS**



### **ELEVATORS IN EACH CRD, 2013-14**







| ND Elevator Storage, Shipments, and Turnover Ratios |
|-----------------------------------------------------|
| for Each CRD, 2013-14                               |

| CRD | #<br>Elev | Storage<br>Capacity | Total<br>Transshipped <sup>a</sup> | Total<br>Shipments <sup>b</sup> | Average<br>Turnover |
|-----|-----------|---------------------|------------------------------------|---------------------------------|---------------------|
| 1   | 27        | 25,756,000          | 10,606,858                         | 87,999,102                      | 5.2                 |
| 2   | 24        | 19,052,000          | 5,790,485