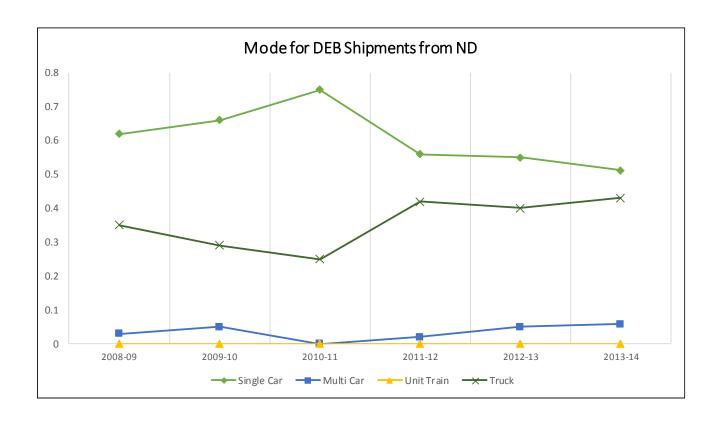

### **DRY EDIBLE BEAN SHIPMENTS**

# Destinations for Dry Edible Bean Shipments, 2013-14 Crop Reporting District

Trends for Destinations of DEB Shipments from ND (1,000 cwt)

|         | Dul-Sup | MN/WI | Midland/SW | PNW   | North<br>Dakota | Total  |
|---------|---------|-------|------------|-------|-----------------|--------|
| 2008-09 | 0       | 1,437 | 3,437      | 192   | 462             | 9,583  |
|         | 0%      | 15%   | 36%        | 2%    | 5%              |        |
| 2009-10 | 6       | 1,145 | 5,023      | 893   | 597             | 11,462 |
|         | 0%      | 10%   | 44%        | 8%    | 5%              |        |
| 2010-11 | 0       | 1,092 | 5,905      | 1,545 | 554             | 12,565 |
|         | 0%      | 9%    | 47%        | 12%   | 4%              |        |
| 2011-12 | 0       | 940   | 2,456      | 154   | 261             | 7,546  |
|         | 0%      | 12%   | 33%        | 2%    | 3%              |        |
| 2012-13 | 0       | 815   | 3,543      | 201   | 1,169           | 9,374  |
|         | 0%      | 9%    | 38%        | 2%    | 12%             |        |
| 2013-14 | 1       | 1,172 | 3,159      | 174   | 284             | 7,917  |
|         | 0%      | 15%   | 40%        | 2%    | 4%              |        |