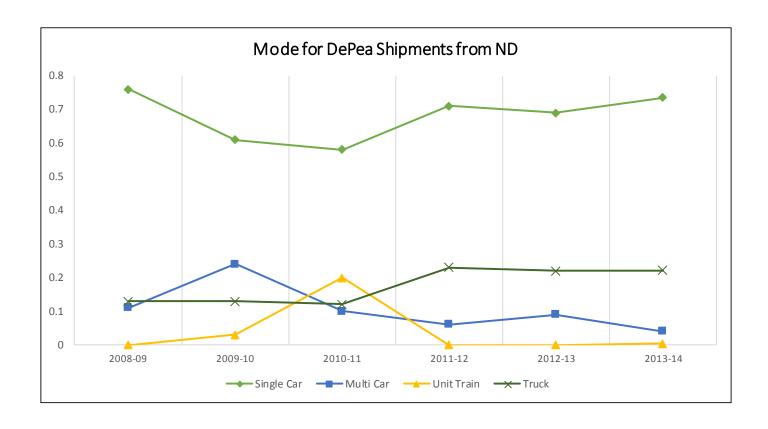

## **DRY EDIBLE PEA SHIPMENTS**

# Destinations for Dry Edible Pea Shipments, 2013-14 Crop Reporting District

Trends for Destinations of DEPeas Shipments from ND (1,000 cwt)

|         |         |       | (=,000 0111) |       |                 |       |
|---------|---------|-------|--------------|-------|-----------------|-------|
|         | Dul-Sup | MN/WI | Midland/SW   | PNW   | North<br>Dakota | Total |
| 2008-09 | 52      | 433   | 1,384        | 1,631 | 406             | 5,805 |
|         | 1%      | 7%    | 24%          | 28%   | 7%              |       |
| 2009-10 | 0       | 1,211 | 2,318        | 2,697 | 202             | 8,939 |
|         | 0%      | 14%   | 26%          | 30%   | 2%              |       |
| 2010-11 | 4       | 363   | 2,894        | 3,025 | 242             | 9,015 |
|         | 0%      | 4%    | 32%          | 34%   | 3%              |       |
| 2011-12 | 2       | 357   | 1,490        | 680   | 353             | 3,874 |
|         | 0%      | 9%    | 38%          | 18%   | 9%              |       |
| 2012-13 | 0       | 140   | 1,494        | 1,072 | 352             | 4,227 |
|         | 0%      | 3%    | 35%          | 25%   | 8%              |       |
| 2013-14 | 0       | 172   | 1,471        | 1,204 | 523             | 4,214 |
|         | 0%      | 4%    | 35%          | 29%   | 12%             |       |