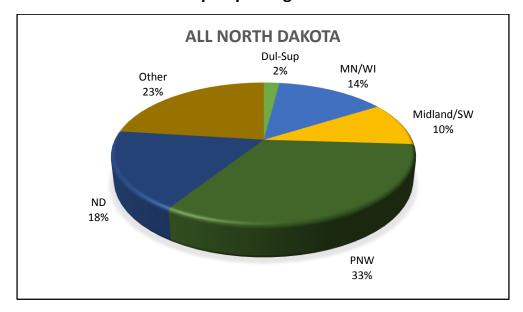

### **ALL GRAIN AND OILSEED SHIPMENTS**

## Destinations for Grain & Oilseed Shipments, 2013-14 Crop Reporting District

Trends for Destinations of Grain and Oilseed Shipments from ND (1,000 Bushels)

|         | Dul-Sup | MN/WI   | Midland/SW | PNW     | North<br>Dakota | Total   |
|---------|---------|---------|------------|---------|-----------------|---------|
| 2007-08 | 42,339  | 163,483 | 60,977     | 241,577 | 116,783         | 759,132 |
|         | 6%      | 22%     | 8%         | 32%     | 15%             |         |
| 2008-09 | 16,608  | 149,794 | 41,526     | 203,054 | 131,806         | 651,345 |
|         | 3%      | 23%     | 6%         | 31%     | 20%             |         |
| 2009-10 | 33,486  | 159,539 | 62,757     | 200,436 | 155,917         | 763,289 |
|         | 4%      | 21%     | 8%         | 26%     | 20%             |         |
| 2010-11 | 44,953  | 152,972 | 81,345     | 249,026 | 165,731         | 865,431 |
|         | 5%      | 18%     | 9%         | 29%     | 19%             |         |
| 2011-12 | 13,910  | 95,113  | 41,259     | 211,609 | 140,187         | 622,330 |
|         | 2%      | 15%     | 7%         | 34%     | 23%             |         |
| 2012-13 | 15,259  | 116,369 | 100,986    | 246,965 | 150,882         | 865,931 |
|         | 2%      | 13%     | 12%        | 29%     | 17%             |         |
| 2013-14 | 16,484  | 106,236 | 78,197     | 254,995 | 143,327         | 781,216 |
| -       | 2%      | 14%     | 10%        | 33%     | 18%             |         |