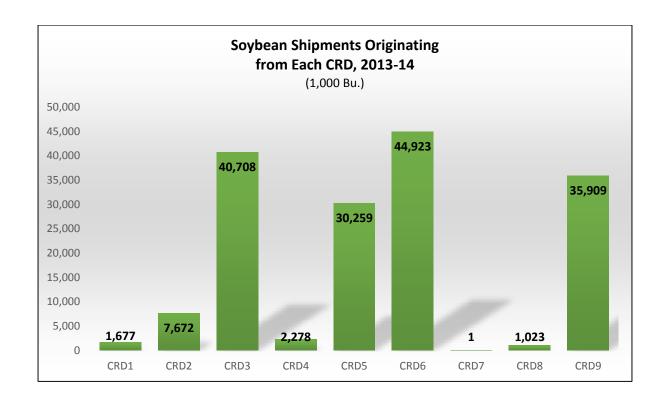

### **SOYBEAN SHIPMENTS**

# Destinations for Soybean Shipments, 2013-14 Crop Reporting District

Trends for Destinations of Soybean Shipments from ND (1,000 Bushels)

|         | Dul-Sup | MN/WI  | Midland/SW | PNW     | North<br>Dakota | Total   |
|---------|---------|--------|------------|---------|-----------------|---------|
| 2007-08 | 702     | 11,622 | 3,112      | 94,008  | 5,465           | 128,838 |
|         | 1%      | 9%     | 2%         | 73%     | 4%              |         |
| 2008-09 | 1       | 10,900 | 1,252      | 83,365  | 4,314           | 110,207 |
|         | 0%      | 10%    | 1%         | 76%     | 4%              |         |
| 2009-10 | 103     | 12,327 | 4,266      | 100,526 | 7,905           | 138,166 |
|         | 0%      | 9%     | 3%         | 73%     | 6%              |         |
| 2010-11 | 418     | 14,675 | 2,292      | 99,656  | 7,126           | 139,791 |
|         | 0%      | 10%    | 2%         | 71%     | 5%              |         |
| 2011-12 | 0       | 10,887 | 989        | 102,333 | 7,052           | 135,965 |
|         | 0%      | 8%     | 1%         | 75%     | 5%              |         |
| 2012-13 | 533     | 11,549 | 7,030      | 121,422 | 10,727          | 172,489 |
|         | 0%      | 7%     | 4%         | 70%     | 6%              |         |
| 2013-14 | 72      | 9,511  | 11,727     | 98,474  | 11,979          | 164,448 |
|         | 0%      | 6%     | 7%         | 60%     | 7%              |         |