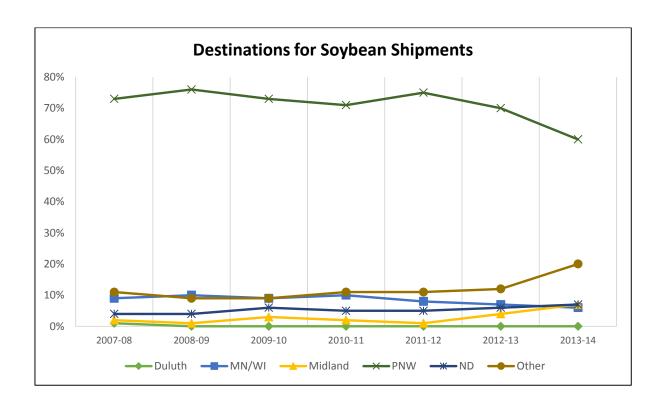

### **SOYBEAN SHIPMENTS**

# Destinations for Soybean Shipments, 2013-14 Crop Reporting District

Trends for Destinations of Soybean Shipments from ND (1,000 Bushels)

|         | Dul-Sup | MN/WI  | Midland/SW | PNW     | North<br>Dakota | Total   |
|---------|---------|--------|------------|---------|-----------------|---------|
| 2007-08 | 702     | 11,622 | 3,112      | 94,008  | 5,465           | 128,838 |
|         | 1%      | 9%     | 2%         | 73%     | 4%              |         |
| 2008-09 | 1       | 10,900 | 1,252      | 83,365  | 4,314           | 110,207 |
|         | 0%      | 10%    | 1%         | 76%     | 4%              |         |
| 2009-10 | 103     | 12,327 | 4,266      | 100,526 | 7,905           | 138,166 |
|         | 0%      | 9%     | 3%         | 73%     | 6%              |         |
| 2010-11 | 418     | 14,675 | 2,292      | 99,656  | 7,126           | 139,791 |
|         | 0%      | 10%    | 2%         | 71%     | 5%              |         |
| 2011-12 | 0       | 10,887 | 989        | 102,333 | 7,052           | 135,965 |
|         | 0%      | 8%     | 1%         | 75%     | 5%              |         |
| 2012-13 | 533     | 11,549 | 7,030      | 121,422 | 10,727          | 172,489 |
|         | 0%      | 7%     | 4%         | 70%     | 6%              |         |
| 2013-14 | 72      | 9,511  | 11,727     | 98,474  | 11,979          | 164,448 |
|         | 0%      | 6%     | 7%         | 60%     | 7%              |         |