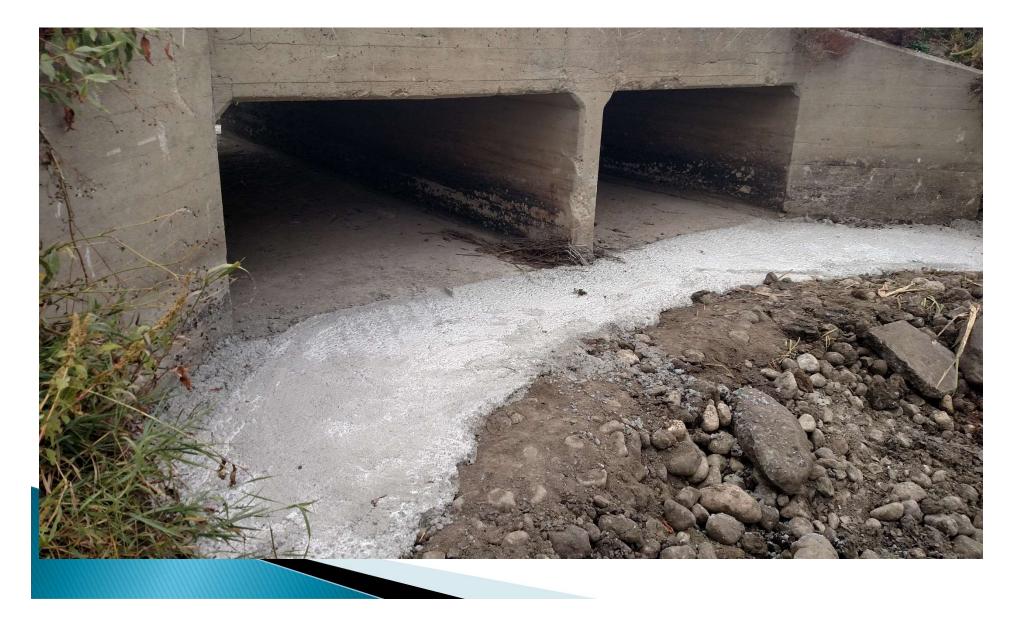

leted o<br>vide a des<br>of the foll<br>Material<br>rmed, was<br>tion | epaired<br>n this Stri<br>scription of<br>owing inj<br>Spec info<br>an inspec | of the m           | aterial prop | erties, size | , etc.)    |

#### Damaged Timber Bridge



### **Damaged Bridge**



#### **Damaged Bridge Repaired**



### Stabilize Timber Cap



#### **Rotten Timber Stringer**



#### **Check Hydraulics – Before**



#### Check Hydraulics – After



## **Reinforcing Timber Pile**



## **Reinforcing Timber Pile**



## RCBC Broken Wing



## **RCBC – Broken Wing**



### **RCBC – Broken Wing**



## **RCBC- Broken Wing**



# RCBC Broken Wing





## Concrete Bridge Wing – Before



## **Concrete Bridge Wing – After**



## Bridge Riprap



## A Stitch in Time



#### A Stitch in Time May Save Nine



## Quad Tee Leading Edge



## Quad Tee Leading Edge



#### **Eroded Under Abutment**



# Eroded Abutment – Riprap



## Low Water Crossing Option



# Rehab Recommendations

- Riprap
- Determine What Part of Bridge is Problem
- Beam Spacing
- Do Not Let Normal Water Touch the Bridge
- Seal Cut Ends, Scratches, Nicks
- Widen if possible 28' Goal

- Sway brace
- 4" Timber Deck Treated Copper Naphthenate
- Materials Metal, Timber, Concrete

Riprap

# Thank You

- Gerald Sieg, Superintendent
- 56 year veteran with Grand Forks County



# Questions Nick West

- Grand Forks County Engineer
- Allendale Township Supervisor
- Office: (701) 780-8248
- Mobile: (701) 317-0126
- Email: <u>nick.west@gfcounty.org</u>