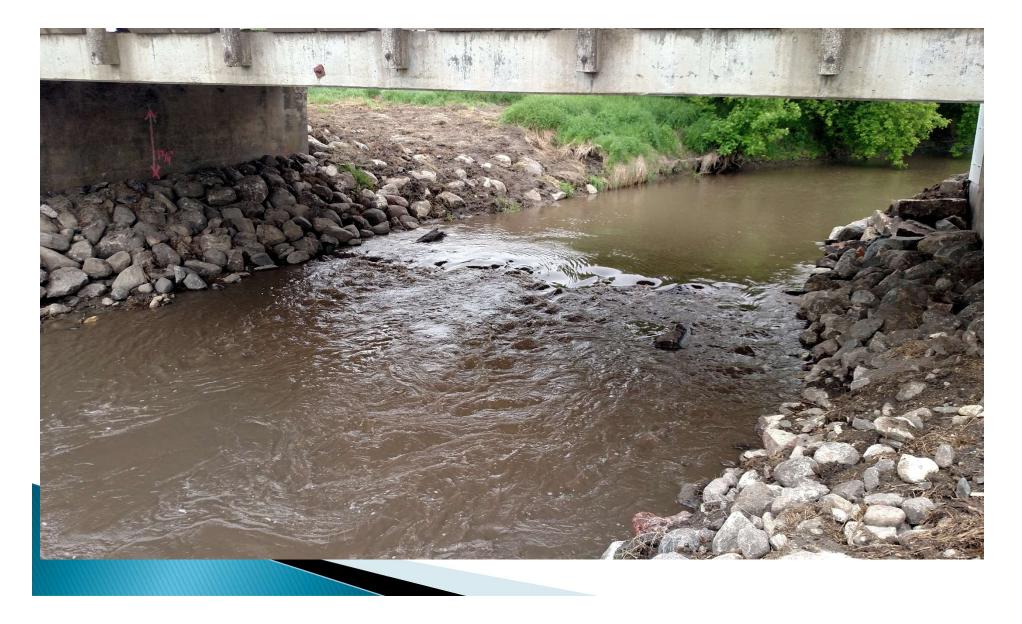

cou<br>ls used (pro<br>attach any<br>se only | ode was r<br>npleted o<br>vide a des<br>of the foll<br>Material<br>rmed, was<br>tion | epaired<br>n this Stri<br>scription of<br>owing inj<br>Spec info<br>an inspec | of the m           | aterial prop | erties, size | , etc.)    |

#### Damaged Timber Bridge



### **Damaged Bridge**



#### **Damaged Bridge Repaired**



### Stabilize Timber Cap



#### **Rotten Timber Stringer**



#### **Check Hydraulics – Before**



#### Check Hydraulics – After



## **Reinforcing Timber Pile**



## **Reinforcing Timber Pile**



## RCBC Broken Wing



## **RCBC – Broken Wing**



### **RCBC – Broken Wing**



## **RCBC- Broken Wing**



# RCBC Broken Wing





## Concrete Bridge Wing – Before



## **Concrete Bridge Wing – After**



## Bridge Riprap



## A Stitch in Time



#### A Stitch in Time May Save Nine



## Quad Tee Leading Edge



## Quad Tee Leading Edge



#### **Eroded Under Abutment**



# Eroded Abutment – Riprap



## Low Water Crossing Option



# Rehab Recommendations

- Riprap
- Determine What Part of Bridge is Problem
- Beam Spacing
- Do Not Let Normal Water Touch the Bridge
- Seal Cut Ends, Scratches, Nicks
- Widen if possible 28' Goal

- Sway brace
- 4" Timber Deck Treated Copper Naphthenate
- Materials Metal, Timber, Concrete

Riprap

# Thank You

- Gerald Sieg, Superintendent
- 56 year veteran with Grand Forks County



# Questions Nick West

- Grand Forks County Engineer
- Allendale Township Supervisor
- Office: (701) 780-8248
- Mobile: (701) 317-0126
- Email: <u>nick.west@gfcounty.org</u>