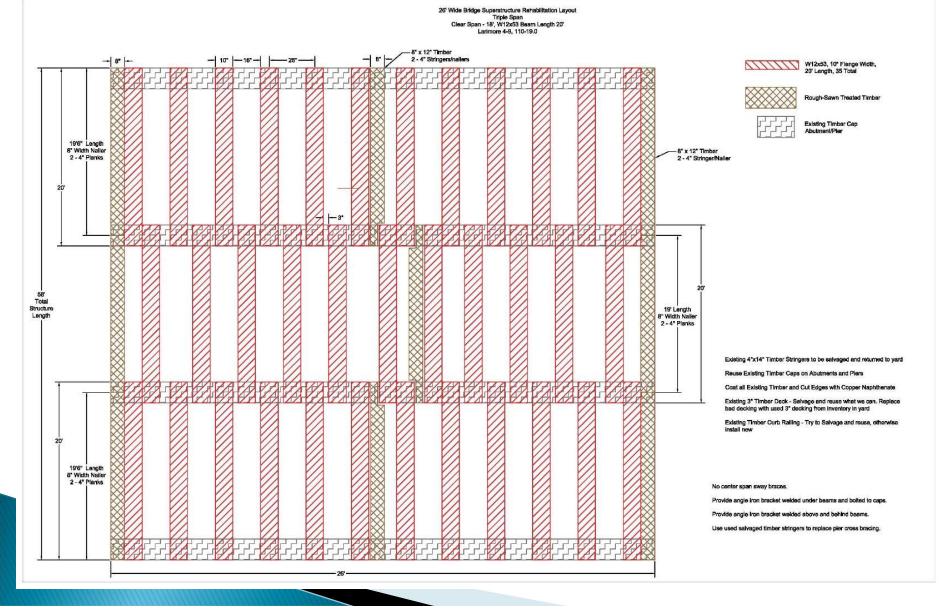

#### Triple Span Timber – Before Deteriorated Stingers

#### Triple Span Timber – Layout

#### Triple Span – Layout