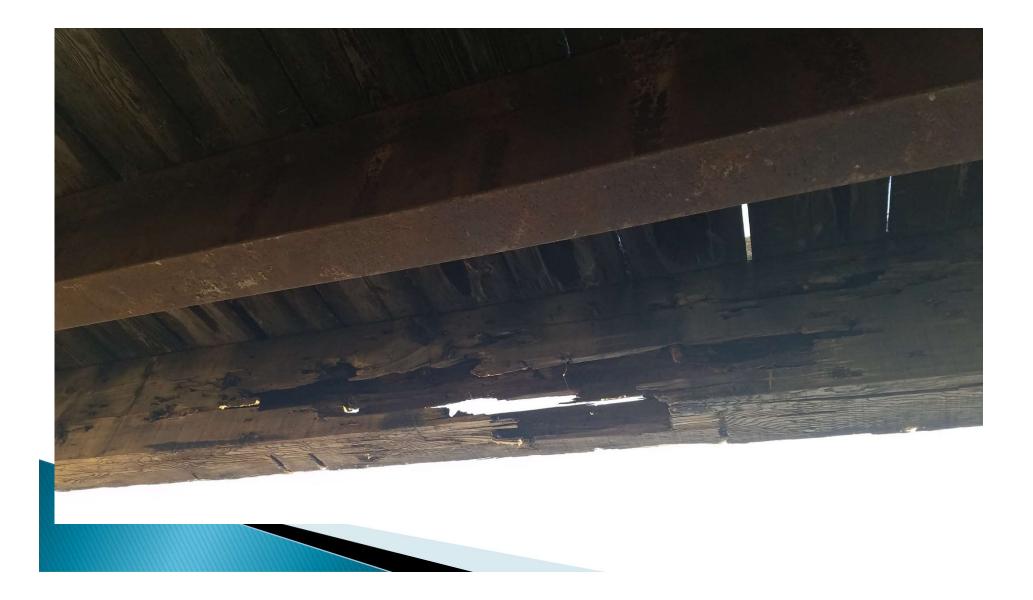

| ode was r<br>npleted o<br>vide a des<br>of the foll<br>Material                      | epaired<br>n this Stro<br>scription<br>owing inj<br>Spec info                 | of the m           | aterial prop | erties, size | , etc.)    |
| If yes, v<br>What wo<br>Material<br>Did you o<br>Photos<br>Other<br>NDDOT us<br>Based on<br>If yes, dat | what Alert C<br>ork was cou<br>ls used (pro<br>attach any<br>se only | ode was r<br>npleted o<br>vide a des<br>of the foll<br>Material<br>rmed, was<br>tion | epaired<br>n this Stri<br>scription of<br>owing inj<br>Spec info<br>an inspec | of the m           | aterial prop | erties, size | , etc.)    |

#### Damaged Timber Bridge



### **Damaged Bridge**



#### **Damaged Bridge Repaired**



### Stabilize Timber Cap



#### **Rotten Timber Stringer**



#### **Check Hydraulics – Before**



#### Check Hydraulics – After



## **Reinforcing Timber Pile**



## **Reinforcing Timber Pile**



## RCBC Broken Wing



## **RCBC – Broken Wing**



### **RCBC – Broken Wing**



## **RCBC- Broken Wing**



# RCBC Broken Wing





## Concrete Bridge Wing – Before



## **Concrete Bridge Wing – After**



## Bridge Riprap



## A Stitch in Time



#### A Stitch in Time May Save Nine



## Quad Tee Leading Edge



## Quad Tee Leading Edge



#### **Eroded Under Abutment**



# Eroded Abutment – Riprap



## Low Water Crossing Option



# Rehab Recommendations

- Riprap
- Determine What Part of Bridge is Problem
- Beam Spacing
- Do Not Let Normal Water Touch the Bridge
- Seal Cut Ends, Scratches, Nicks
- Widen if possible 28' Goal

- Sway brace
- 4"