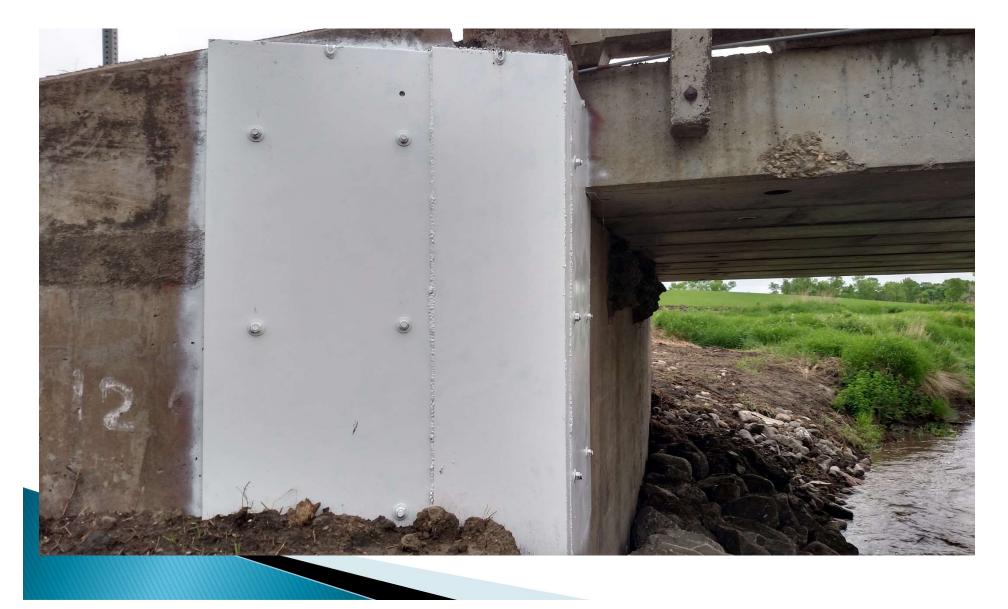

Alert C<br>ork was cou<br>ls used (pro<br>attach any<br>se only | ode was r<br>npleted o<br>vide a des<br>of the foll<br>Material<br>rmed, was<br>tion | epaired<br>n this Stri<br>scription of<br>owing inj<br>Spec info<br>an inspec | of the m           | aterial prop | erties, size | , etc.)    |

#### Damaged Timber Bridge



### **Damaged Bridge**



#### **Damaged Bridge Repaired**



### Stabilize Timber Cap



#### **Rotten Timber Stringer**



#### **Check Hydraulics – Before**



#### Check Hydraulics – After



## **Reinforcing Timber Pile**



## **Reinforcing Timber Pile**



## RCBC Broken Wing



## **RCBC – Broken Wing**



### **RCBC – Broken Wing**



## **RCBC- Broken Wing**



# RCBC Broken Wing





## Concrete Bridge Wing – Before



## **Concrete Bridge Wing – After**



## Bridge Riprap



## A Stitch in Time



#### A Stitch in Time May Save Nine



## Quad Tee Leading Edge



## Quad Tee Leading Edge



#### **Eroded Under Abutment**



# Eroded Abutment – Riprap



## Low Water Crossing Option



# Rehab Recommendations

- Riprap
- Determine What Part of Bridge is Problem
- Beam Spacing
- Do Not Let Normal Water Touch the Bridge
- Seal Cut Ends, Scratches, Nicks
- Widen if possible 28' Goal

- Sway brace
- 4" Timber Deck Treated Copper Naphthenate
- Materials Metal, Timber, Concrete

Riprap

# Thank You

- Gerald Sieg, Superintendent
- 56 year veteran with Grand Forks County



# Questions Nick West

- Grand Forks County Engineer
- Allendale Township Supervisor
- Office: (701) 780-8248
- Mobile: (701) 317-0126
- Email: <u>nick.west@gfcounty.org</u>