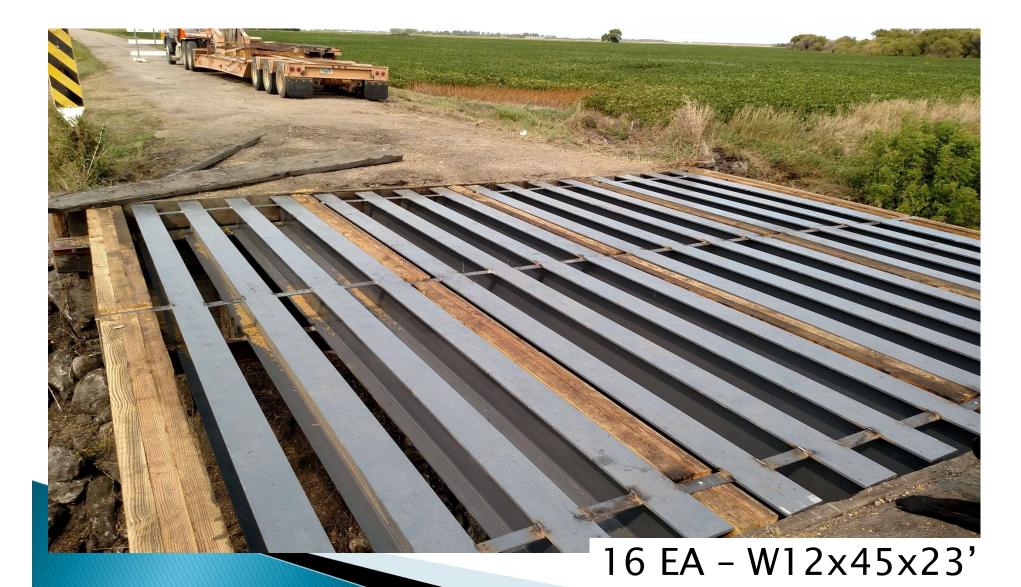

|                         |              |                   | <b>Total Raise</b> | 16    |                                         |
| une 2018 (by | Careed and a second sec |                         |              |                   | Total Lower        | 5     |                                         |

5 Removed Ton Limit Completely

#### Better to Remove!



#### 135-34.0 Timber Rehab



#### 135-34.0 Beam Layout



#### 135-34.0 Weld Bracing



#### 135-34.0 Angle Bracing



#### 135-34.0 Substructure



#### 135-34.0 Riprap



#### 135-34.0 - After



# 135–34.0 SI&A

|                        | Before         | After       |
|------------------------|----------------|-------------|
| Sufficiency Rating     | 48             | 97          |
| Condition Deck         | 7 Good         | 9 Excellent |
| Condition Super        | 6 Satisfactory | 9 Excellent |
| Condition Substructure | 6 Satisfactory | 7 Good      |
| Operating Rating       | 8 Tons         | 96 Tons     |
| Inventory Rating       | 5 Tons         | 58 Tons     |



# 135–34.0 Costs

- County Forces
- Labor \$5,600
- Equipment \$4,600
- Materials \$9,100
- Metal Beams \$18,300
- Riprap \$2,200
- Total \$40,400



#### Triple Span Timber