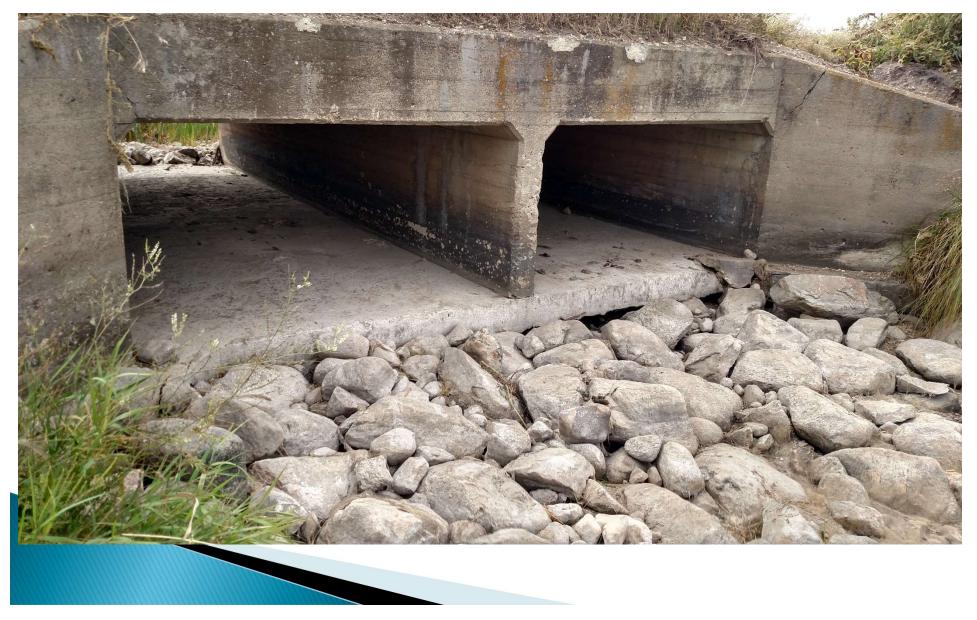

attach any<br>se only | ode was r<br>npleted o<br>vide a des<br>of the foll<br>Material<br>rmed, was<br>tion | epaired<br>n this Stri<br>scription of<br>owing inj<br>Spec info<br>an inspec | of the m           | aterial prop | erties, size | , etc.)    |

#### Damaged Timber Bridge



### **Damaged Bridge**



#### **Damaged Bridge Repaired**



### Stabilize Timber Cap



#### **Rotten Timber Stringer**



#### **Check Hydraulics – Before**



#### Check Hydraulics – After



## **Reinforcing Timber Pile**



## **Reinforcing Timber Pile**



## RCBC Broken Wing



## **RCBC – Broken Wing**



### **RCBC – Broken Wing**



## **RCBC- Broken Wing**



# RCBC Broken Wing





## Concrete Bridge Wing – Before



## **Concrete Bridge Wing – After**



## Bridge Riprap



## A Stitch in Time



#### A Stitch in Time May Save Nine



## Quad Tee Leading Edge



## Quad Tee Leading Edge



#### **Eroded Under Abutment**



# Eroded Abutment – Riprap



## Low Water Crossing Option



# Rehab Recommendations

- Riprap
- Determine What Part of Bridge is Problem
- Beam Spacing
- Do Not Let Normal Water Touch the Bridge
- Seal Cut Ends, Scratches, Nicks
- Widen if possible 28' Goal

- Sway brace
- 4" Timber Deck Treated Copper Naphthenate
- Materials Metal, Timber, Concrete

Riprap

# Thank You

- Gerald Sieg, Superintendent
- 56 year veteran with Grand Forks County



# Questions Nick West

- Grand Forks County Engineer
- Allendale Township Supervisor
- Office: (701) 780-8248
- Mobile: (701) 317-0126
- Email: <u>nick.west@gfcounty.org</u>