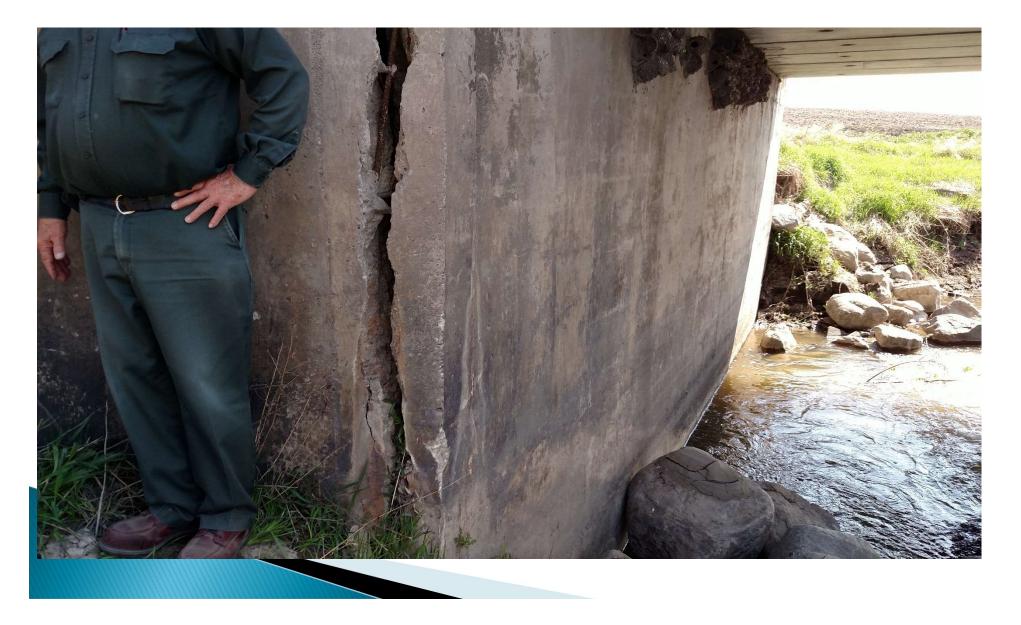

## RCBC Broken Wing

## **RCBC – Broken Wing**

### **RCBC – Broken Wing**

## **RCBC- Broken Wing**

# RCBC Broken Wing

## Concrete Bridge Wing – Before