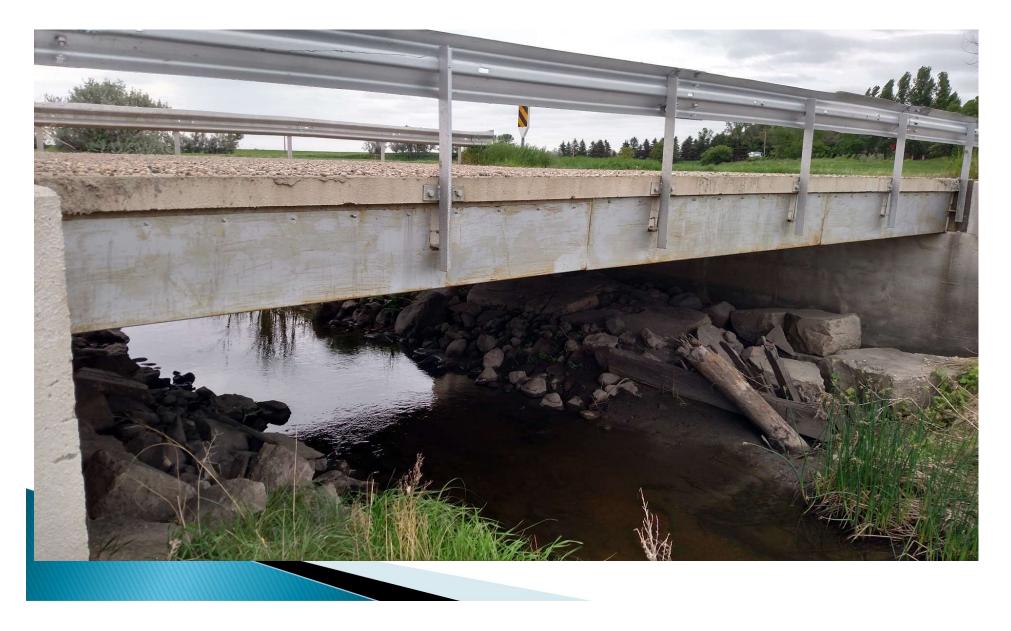

the foll<br>Material<br>rmed, was<br>tion | epaired<br>n this Stri<br>scription of<br>owing inj<br>Spec info<br>an inspec | of the m           | aterial prop | erties, size | , etc.)    |

#### Damaged Timber Bridge



### **Damaged Bridge**



#### **Damaged Bridge Repaired**



### Stabilize Timber Cap



#### **Rotten Timber Stringer**



#### **Check Hydraulics – Before**



#### Check Hydraulics – After



## **Reinforcing Timber Pile**



## **Reinforcing Timber Pile**



## RCBC Broken Wing



## **RCBC – Broken Wing**



### **RCBC – Broken Wing**



## **RCBC- Broken Wing**



# RCBC Broken Wing





## Concrete Bridge Wing – Before



## **Concrete Bridge Wing – After**



## Bridge Riprap



## A Stitch in Time



#### A Stitch in Time May Save Nine



## Quad Tee Leading Edge



## Quad Tee Leading Edge



#### **Eroded Under Abutment**



# Eroded Abutment – Riprap



## Low Water Crossing Option



# Rehab Recommendations

- Riprap
- Determine What Part of Bridge is Problem
- Beam Spacing
- Do Not Let Normal Water Touch the Bridge
- Seal Cut Ends, Scratches, Nicks
- Widen if possible 28' Goal

- Sway brace
- 4" Timber Deck Treated Copper Naphthenate
- Materials Metal, Timber, Concrete

Riprap

# Thank You

- Gerald Sieg, Superintendent
- 56 year veteran with Grand Forks County



# Questions Nick West

- Grand Forks County Engineer
- Allendale Township Supervisor
- Office: (701) 780-8248
- Mobile: (701) 317-0126
- Email: <u>nick.west@gfcounty.org</u>