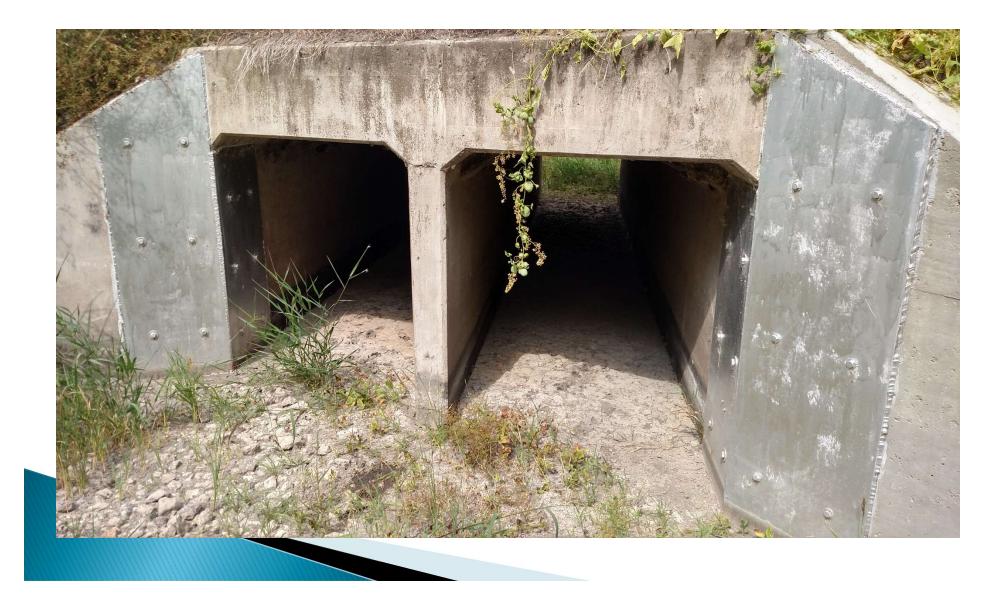

r>What wo<br>Material<br>Did you o<br>Photos<br>Other<br>NDDOT us<br>Based on<br>If yes, dat | what Alert C<br>ork was cou<br>ls used (pro<br>attach any<br>se only | ode was r<br>npleted o<br>vide a des<br>of the foll<br>Material<br>rmed, was<br>tion | epaired<br>n this Stri<br>scription of<br>owing inj<br>Spec info<br>an inspec | of the m           | aterial prop | erties, size | , etc.)    |

#### Damaged Timber Bridge



### **Damaged Bridge**



#### **Damaged Bridge Repaired**



### Stabilize Timber Cap



#### **Rotten Timber Stringer**



#### **Check Hydraulics – Before**



#### Check Hydraulics – After



## **Reinforcing Timber Pile**



## **Reinforcing Timber Pile**



## RCBC Broken Wing



## **RCBC – Broken Wing**



### **RCBC – Broken Wing**



## **RCBC- Broken Wing**



# RCBC Broken Wing





## Concrete Bridge Wing – Before



## **Concrete Bridge Wing – After**



## Bridge Riprap



## A Stitch in Time



#### A Stitch in Time May Save Nine



## Quad Tee Leading Edge



## Quad Tee Leading Edge



#### **Eroded Under Abutment**



# Eroded Abutment – Riprap



## Low Water Crossing Option



# Rehab Recommendations

- Riprap
- Determine What Part of Bridge is Problem
- Beam Spacing
- Do Not Let Normal Water Touch the Bridge
- Seal Cut Ends, Scratches, Nicks
- Widen if possible 28' Goal

- Sway brace
- 4" Timber Deck Treated Copper Naphthenate
- Materials Metal, Timber, Concrete

Riprap

# Thank You

- Gerald Sieg, Superintendent
- 56 year veteran with Grand Forks County



# Questions Nick West

- Grand Forks County Engineer
- Allendale Township Su