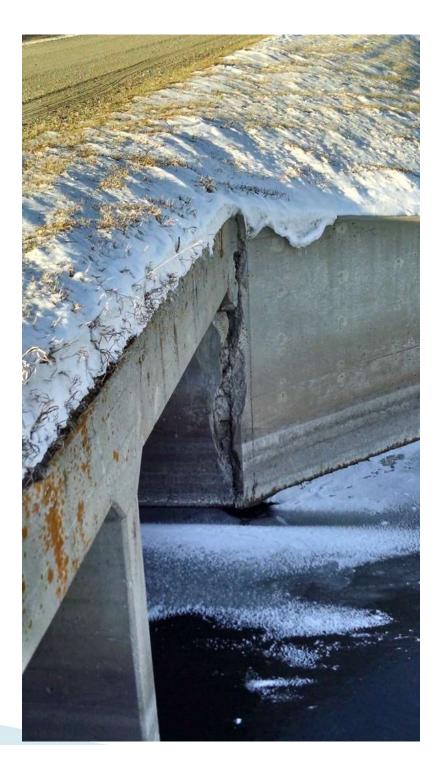

## RCBC Broken Wing

## **RCBC – Broken Wing**

### **RCBC – Broken Wing**

## **RCBC- Broken Wing**

# RCBC Broken Wing

## Concrete Bridge Wing – Before