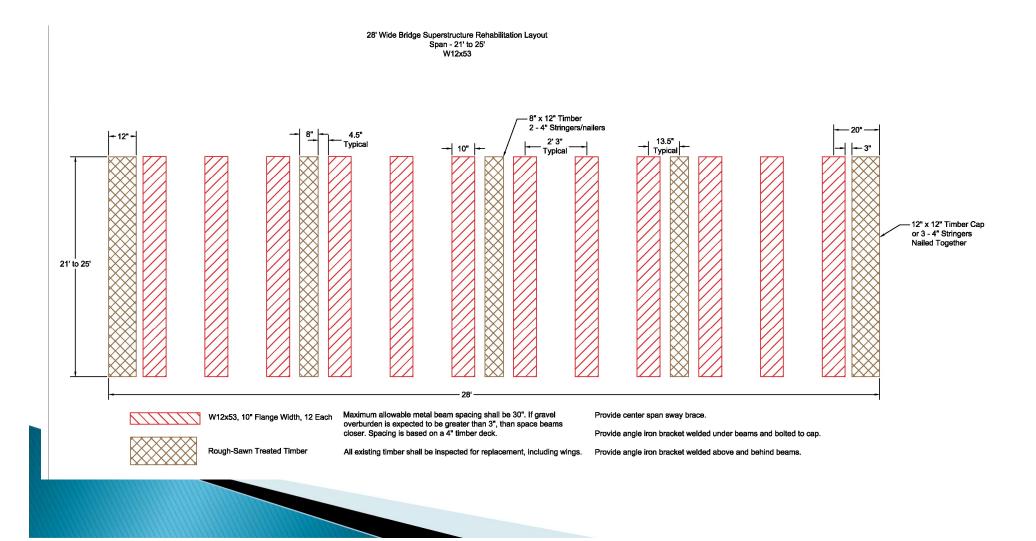

w many and size - stringers/beams, deck, material type, can it be widened, guardrail, county or contractor forces do work Timp tix - Consider welding supports on brams to Stop about must draning ... by some Time Estimated Rehab Cost: Replace: estimated replacement material type, size, length skew, erosion control, grading, elevation changes, surrounding structures, historic: - Exist opining 25'x B' - Recommend Db1 12'x B' RCBC, Yotal lingth 64' W/Ends - Raise Rodd couple of feet To increase sight Astance - Contractor ~ NOT Historic - NO SKEW - Lots of Bip rap to salvage & Bruse ~ 10 immediate upstream structures - Slightly Noted 12" W beams solvegable, 12 Each - move New East slightly to align channel Estimated Replacement Cost

#### **Inventory & Plan**



#### Pre-Designed Beam Layouts



# Not Like This

#### Keep Metal Beam Spacing Equal





### **Check SI&A Sheets**

#### Grand Forks County Major Bridge Ton Limit Adjustment Schedule

List of Bridges where the Operating Rating has a difference of three tons or more from the actual posted ton limit

|              | a substantia