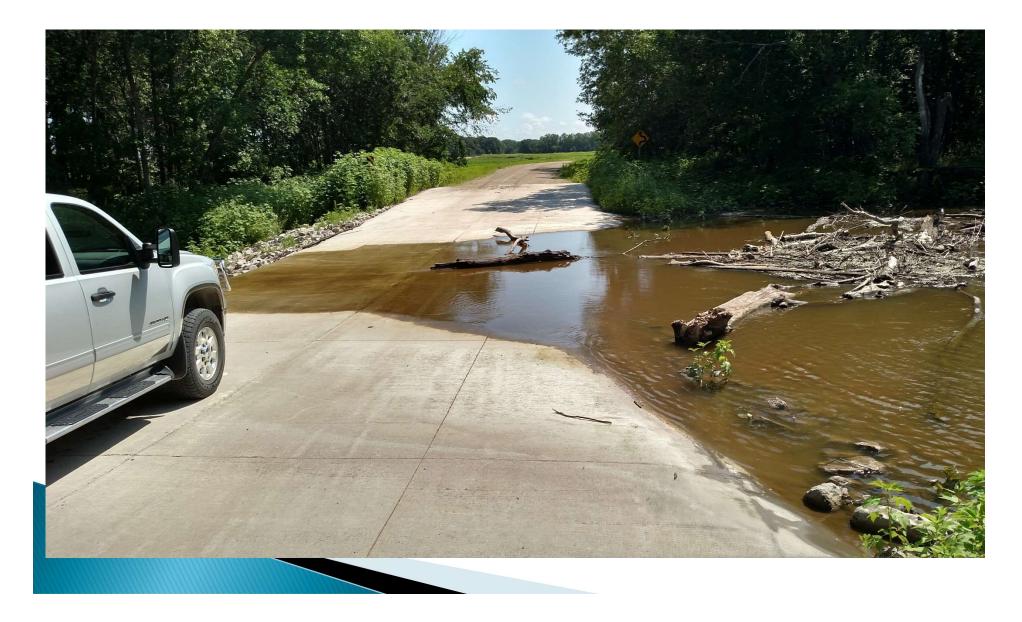

of the m           | aterial prop | erties, size | , etc.)    |

#### Damaged Timber Bridge



### **Damaged Bridge**



#### **Damaged Bridge Repaired**



### Stabilize Timber Cap



#### **Rotten Timber Stringer**



#### **Check Hydraulics – Before**



#### Check Hydraulics – After



## **Reinforcing Timber Pile**



## **Reinforcing Timber Pile**



## RCBC Broken Wing



## **RCBC – Broken Wing**



### **RCBC – Broken Wing**



## **RCBC- Broken Wing**



# RCBC Broken Wing





## Concrete Bridge Wing – Before



## **Concrete Bridge Wing – After**



## Bridge Riprap



## A Stitch in Time



#### A Stitch in Time May Save Nine



## Quad Tee Leading Edge



## Quad Tee Leading Edge



#### **Eroded Under Abutment**



# Eroded Abutment – Riprap



## Low Water Crossing Option



# Rehab Recommendations

- Riprap
- Determine What Part of Bridge is Problem
- Beam Spacing
- Do Not Let Normal Water Touch the Bridge
- Seal Cut Ends, Scratches, Nicks
- Widen if possible 28' Goal

- Sway brace
- 4" Timber Deck Treated Copper Naphthenate
- Materials Metal, Timber, Concrete

Riprap

# Thank You

- Gerald Sieg, Superintendent
- 56 year veteran with Grand Forks County



# Questions Nick West

- Grand Forks County Engineer
- Allendale Township Supervisor
- Office: (701) 780-8248
- Mobile: (701) 317-0126
- Email: <u>nick.west@gfcounty.org</u>