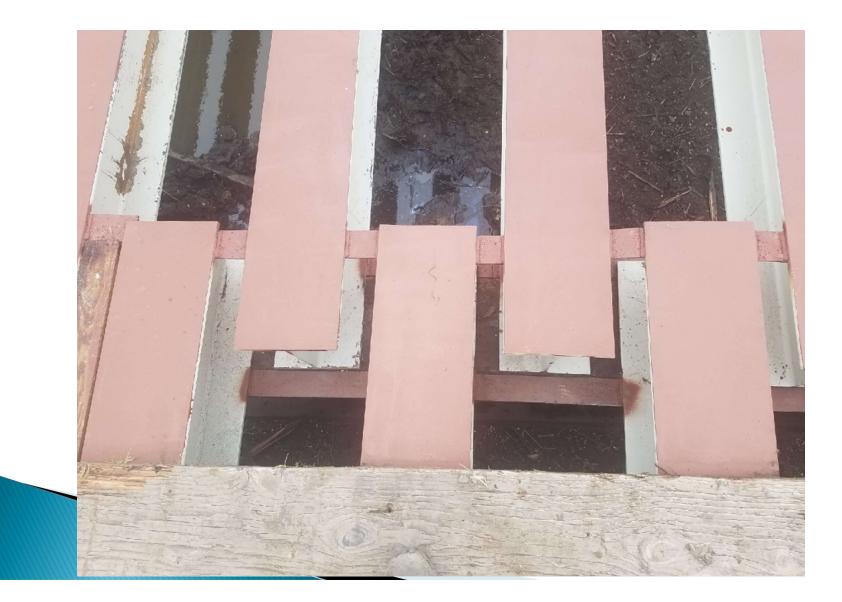

#### 135-34.0 Riprap



#### 135-34.0 - After



# 135–34.0 SI&A

|                        | Before         | After       |
|------------------------|----------------|-------------|
| Sufficiency Rating     | 48             | 97          |
| Condition Deck         | 7 Good         | 9 Excellent |
| Condition Super        | 6 Satisfactory | 9 Excellent |
| Condition Substructure | 6 Satisfactory | 7 Good      |
| Operating Rating       | 8 Tons         | 96 Tons     |
| Inventory Rating       | 5 Tons         | 58 Tons     |



# 135–34.0 Costs

- County Forces
- Labor \$5,600
- Equipment \$4,600
- Materials \$9,100
- Metal Beams \$18,300
- Riprap \$2,200
- Total \$40,400



#### Triple Span Timber – Before Deteriorated Stingers



#### Triple Span Timber – Layout



#### **Over Piers**



#### Triple Span – Layout



## Salvaged 3" Timber Deck



# 60' Triple Span

Costs

- County Forces
- Labor \$9,500
- Equipment \$6,800
- Materials \$5,100
- Metal Beams \$29,000
- Total \$52,200



# **NDDOT Inspection Notification**

| County                                                                                                  |                                                                      |                                                                                      |                                                                               |                    |              |              |            |
|---------------------------------------------------------------------------------------------------------|--------------------------------------------