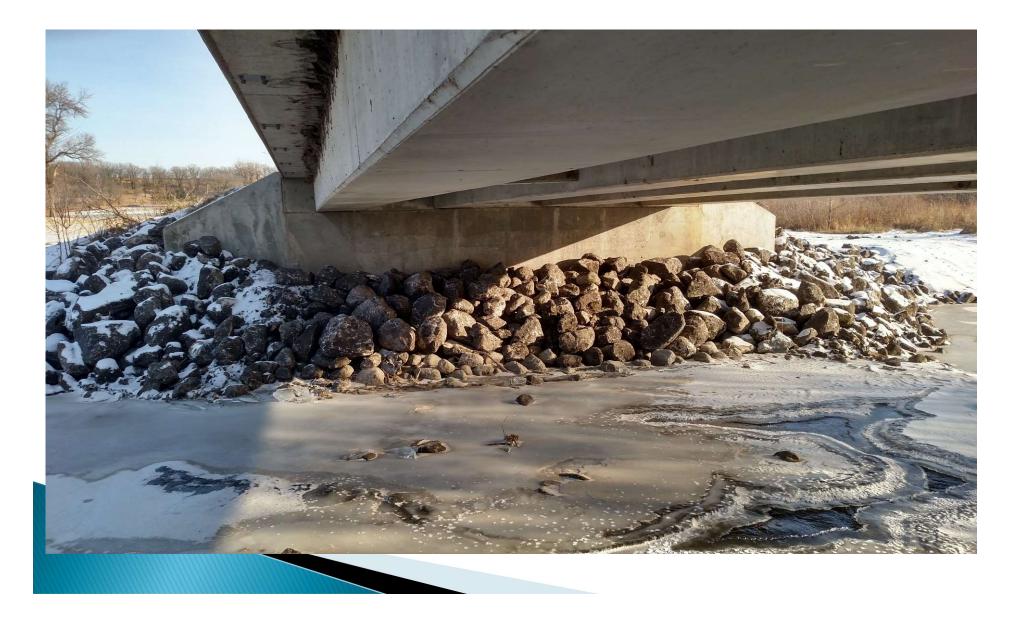

inj<br>Spec info<br>an inspec | of the m           | aterial prop | erties, size | , etc.)    |

#### Damaged Timber Bridge



### **Damaged Bridge**



#### **Damaged Bridge Repaired**



### Stabilize Timber Cap



#### **Rotten Timber Stringer**



#### **Check Hydraulics – Before**



#### Check Hydraulics – After



## **Reinforcing Timber Pile**



## **Reinforcing Timber Pile**



## RCBC Broken Wing



## **RCBC – Broken Wing**



### **RCBC – Broken Wing**



## **RCBC- Broken Wing**



# RCBC Broken Wing





## Concrete Bridge Wing – Before



## **Concrete Bridge Wing – After**



## Bridge Riprap



## A Stitch in Time



#### A Stitch in Time May Save Nine



## Quad Tee Leading Edge



## Quad Tee Leading Edge



#### **Eroded Under Abutment**



# Eroded Abutment – Riprap



## Low Water Crossing Option



# Rehab Recommendations

- Riprap
- Determine What Part of Bridge is Problem
- Beam Spacing
- Do Not Let Normal Water Touch the Bridge
- Seal Cut Ends, Scratches, Nicks
- Widen if possible 28' Goal

- Sway brace
- 4" Timber Deck Treated Copper Naphthenate
- Materials Metal, Timber, Concrete

Riprap

# Thank You

- Gerald Sieg, Superintendent
- 56 year veteran with Grand Forks County



# Questions Nick West

- Grand Forks County Engineer
- Allendale Township Supervisor
- Office: (701) 780-8248
- Mobile: (701) 317-0126
- Email: <u>nick.west@gfcounty.org</u>