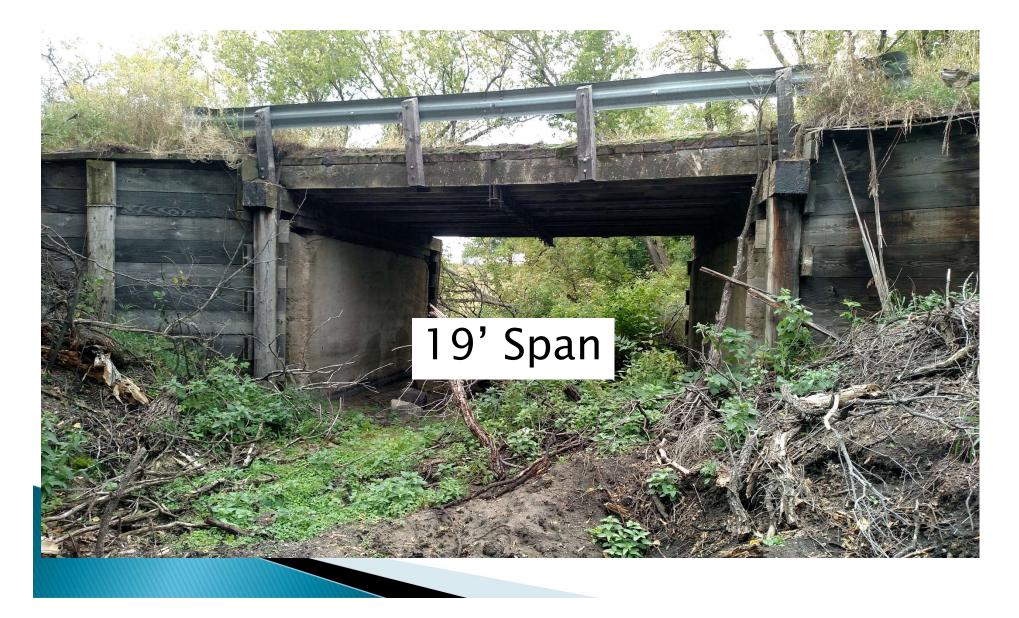

des<br>of the foll<br>Material                      | epaired<br>n this Stro<br>scription<br>owing inj<br>Spec info                 | of the m           | aterial prop | erties, size | , etc.)    |
| If yes, v<br>What wo<br>Material<br>Did you o<br>Photos<br>Other<br>NDDOT us<br>Based on<br>If yes, dat | what Alert C<br>ork was cou<br>ls used (pro<br>attach any<br>se only | ode was r<br>npleted o<br>vide a des<br>of the foll<br>Material<br>rmed, was<br>tion | epaired<br>n this Stri<br>scription of<br>owing inj<br>Spec info<br>an inspec | of the m           | aterial prop | erties, size | , etc.)    |

#### Damaged Timber Bridge



### **Damaged Bridge**



#### **Damaged Bridge Repaired**



### Stabilize Timber Cap



#### **Rotten Timber Stringer**



#### **Check Hydraulics – Before**



#### Check Hydraulics – After



## **Reinforcing Timber Pile**



## **Reinforcing Timber Pile**



## RCBC Broken Wing



## **RCBC – Broken Wing**



### **RCBC – Broken Wing**



## **RCBC- Broken Wing**



# RCBC Broken Wing





## Concrete Bridge Wing – Before



## **Concrete Bridge Wing – After**



## Bridge Riprap



## A Stitch in Time



#### A Stitch in Time May Save Nine



## Quad Tee Leading Edge



## Quad Tee Leading Edge



#### **Eroded Under Abutment**



# Eroded Abutment – Riprap



## Low Water Crossing Option



# Rehab Recommendations

- Riprap
- Determine What Part of Bridge is Problem
- Beam Spacing
- Do Not Let Normal Water Touch the Bridge
- Seal Cut Ends, Scratches, Nicks
- Widen if possible 28' Goal

- Sway brace
- 4" Timber Deck Treated Copper Naphthenat