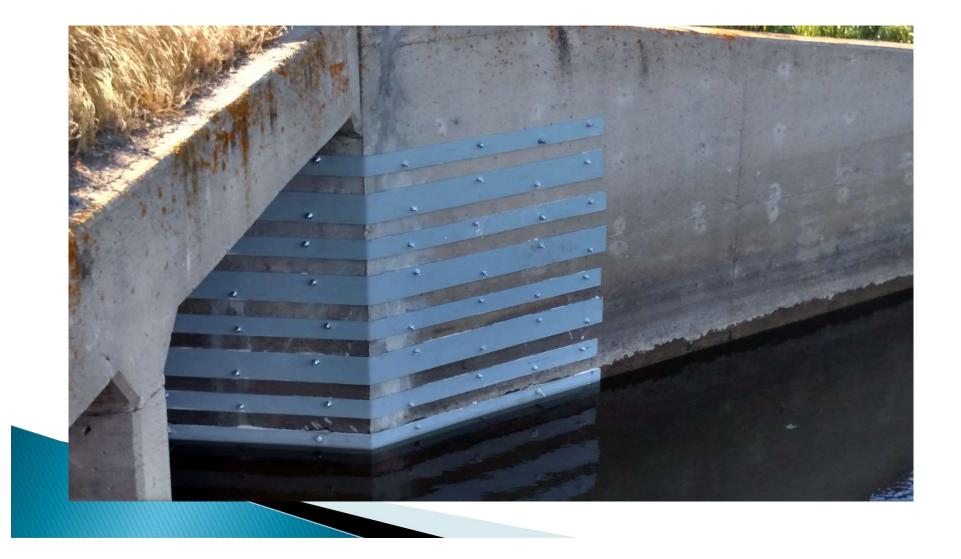

# RCBC Broken Wing

## Concrete Bridge Wing – Before

## **Concrete Bridge Wing – After**