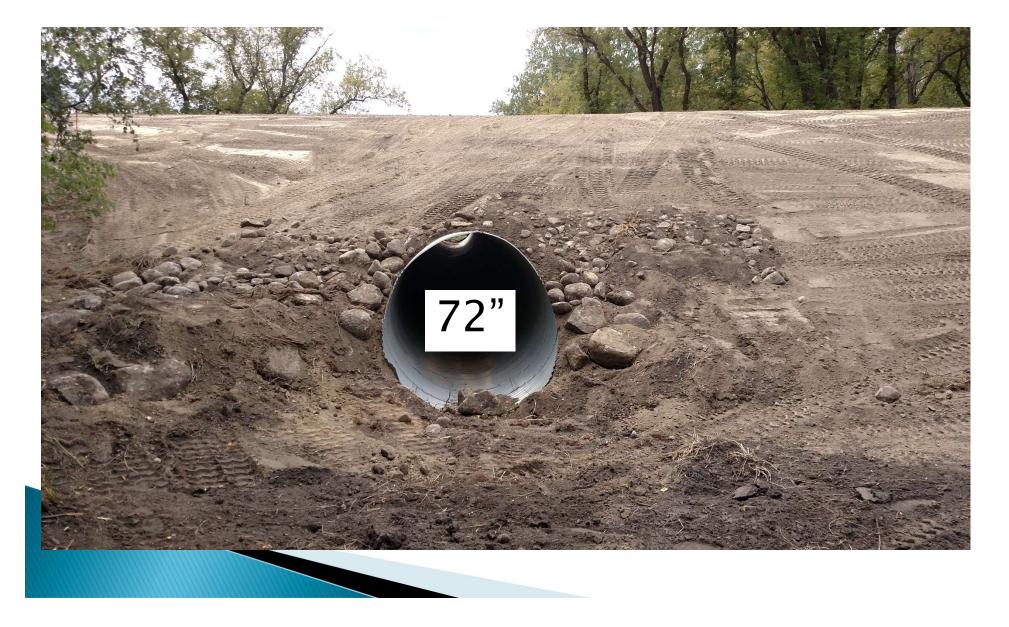

# **Grand Forks County Inventory**

- 2015 Inspection
- > 279 Major Structures
- 41 Structural Deficient
- 12 Functionally Obsolete
- 70 Have a Ton Limit
  End of 2019 down to about 50