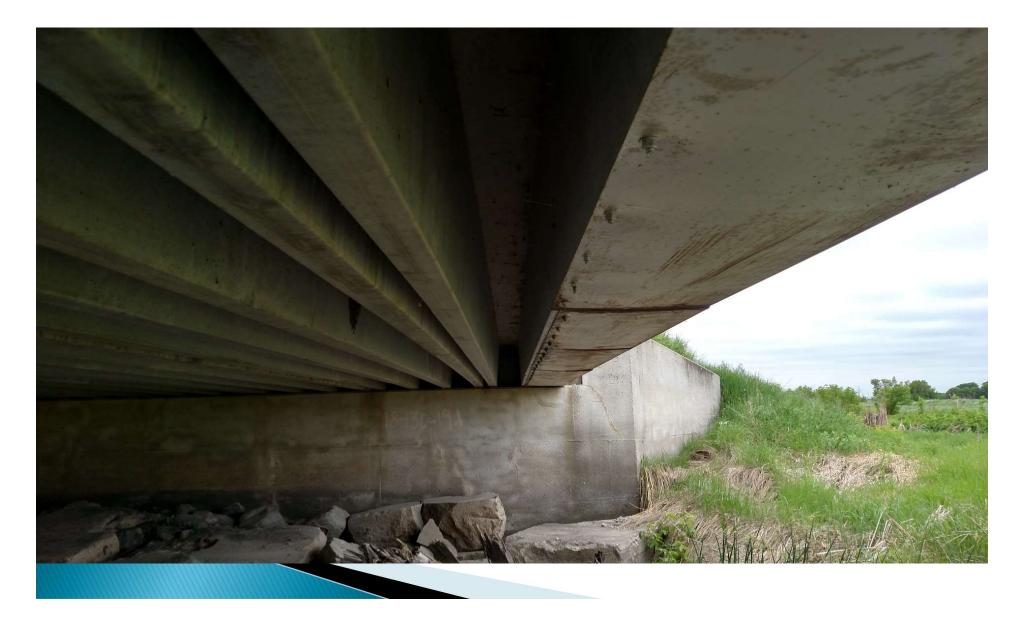

, was<br>tion | epaired<br>n this Stri<br>scription of<br>owing inj<br>Spec info<br>an inspec | of the m           | aterial prop | erties, size | , etc.)    |

#### Damaged Timber Bridge



### **Damaged Bridge**



#### **Damaged Bridge Repaired**



### Stabilize Timber Cap



#### **Rotten Timber Stringer**



#### **Check Hydraulics – Before**



#### Check Hydraulics – After



## **Reinforcing Timber Pile**



## **Reinforcing Timber Pile**



## RCBC Broken Wing



## **RCBC – Broken Wing**



### **RCBC – Broken Wing**



## **RCBC- Broken Wing**



# RCBC Broken Wing





## Concrete Bridge Wing – Before



## **Concrete Bridge Wing – After**



## Bridge Riprap



## A Stitch in Time



#### A Stitch in Time May Save Nine



## Quad Tee Leading Edge



## Quad Tee Leading Edge



#### **Eroded Under Abutment**



# Eroded Abutment – Riprap



## Low Water Crossing Option



# Rehab Recommendations

- Riprap
- Determine What Part of Bridge is Problem
- Beam Spacing
- Do Not Let Normal Water Touch the Bridge
- Seal Cut Ends, Scratches, Nicks
- Widen if possible 28' Goal

- Sway brace
- 4" Timber Deck Treated Copper Naphthenate
- Materials Metal, Timber, Concrete

Riprap

# Thank You

- Gerald Sieg, Superintendent
- 56 year veteran with Grand Forks County



# Questions Nick West

- Grand Forks County Engineer
- Allendale Township Supervisor
- Office: (701) 780-8248
- Mobile: (701) 317-0126
- Email: <u>nick.west@gfcounty.org</u>