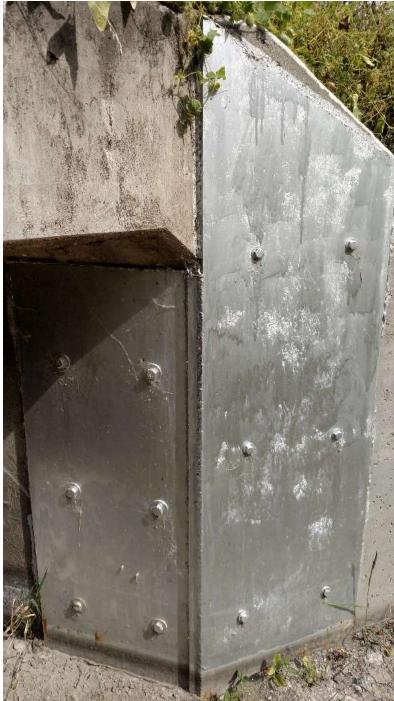

>Did you o<br>Photos<br>Other<br>NDDOT us<br>Based on<br>If yes, dat | what Alert C<br>ork was cou<br>ls used (pro<br>attach any<br>se only | ode was r<br>npleted o<br>vide a des<br>of the foll<br>Material<br>rmed, was<br>tion | epaired<br>n this Stri<br>scription of<br>owing inj<br>Spec info<br>an inspec | of the m           | aterial prop | erties, size | , etc.)    |

#### Damaged Timber Bridge



### **Damaged Bridge**



#### **Damaged Bridge Repaired**



### Stabilize Timber Cap



#### **Rotten Timber Stringer**



#### **Check Hydraulics – Before**



#### Check Hydraulics – After



## **Reinforcing Timber Pile**



## **Reinforcing Timber Pile**



## RCBC Broken Wing



## **RCBC – Broken Wing**



### **RCBC – Broken Wing**



## **RCBC- Broken Wing**



# RCBC Broken Wing





## Concrete Bridge Wing – Before



## **Concrete Bridge Wing – After**



## Bridge Riprap



## A Stitch in Time



#### A Stitch in Time May Save Nine



## Quad Tee Leading Edge



## Quad Tee Leading Edge



#### **Eroded Under Abutment**



# Eroded Abutment – Riprap



## Low Water Crossing Option



# Rehab Recommendations

- Riprap
- Determine What Part of Bridge is Problem
- Beam Spacing
- Do Not Let Normal Water Touch the Bridge
- Seal Cut Ends, Scratches, Nicks
- Widen if possible 28' Goal

- Sway brace
- 4" Timber Deck Treated Copper Naphthenate
- Materials Metal, Timber, Concrete

Riprap

# Thank You

- Gerald Sieg, Superintendent
- 56 year veteran with Grand Forks County



# Questions Nick West

- Grand Forks County Engineer
- Allendale Township Supervisor
- Office: (701)