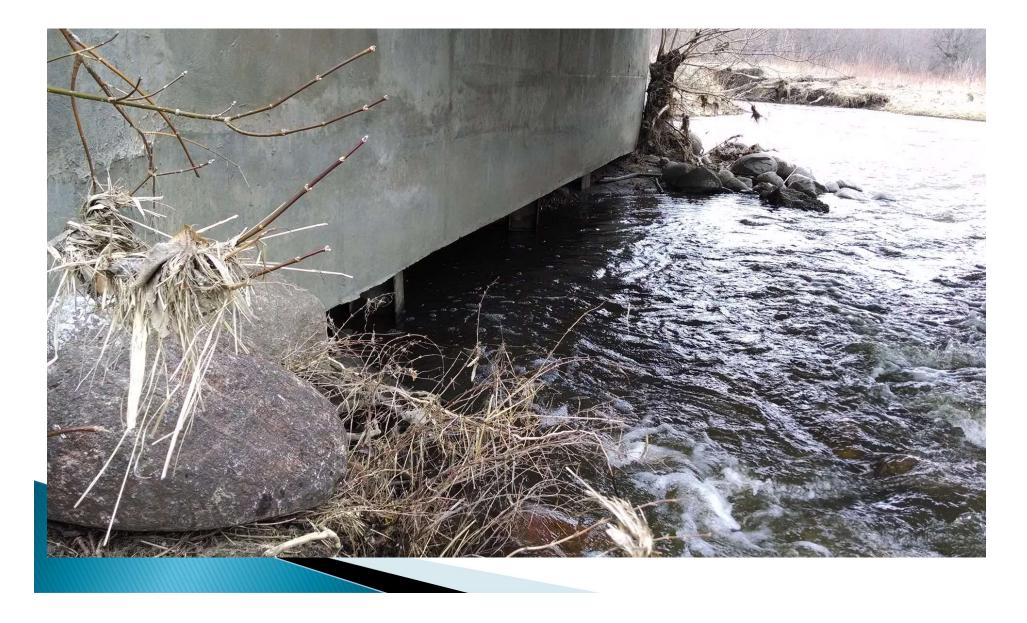

Stri<br>scription of<br>owing inj<br>Spec info<br>an inspec | of the m           | aterial prop | erties, size | , etc.)    |

#### Damaged Timber Bridge



### **Damaged Bridge**



#### **Damaged Bridge Repaired**



### Stabilize Timber Cap



#### **Rotten Timber Stringer**



#### **Check Hydraulics – Before**



#### Check Hydraulics – After



## **Reinforcing Timber Pile**



## **Reinforcing Timber Pile**



## RCBC Broken Wing



## **RCBC – Broken Wing**



### **RCBC – Broken Wing**



## **RCBC- Broken Wing**



# RCBC Broken Wing





## Concrete Bridge Wing – Before



## **Concrete Bridge Wing – After**



## Bridge Riprap



## A Stitch in Time



#### A Stitch in Time May Save Nine



## Quad Tee Leading Edge



## Quad Tee Leading Edge



#### **Eroded Under Abutment**



# Eroded Abutment – Riprap



## Low Water Crossing Option



# Rehab Recommendations

- Riprap
- Determine What Part of Bridge is Problem
- Beam Spacing
- Do Not Let Normal Water Touch the Bridge
- Seal Cut Ends, Scratches, Nicks
- Widen if possible 28' Goal

- Sway brace
- 4" Timber Deck Treated Copper Naphthenate
- Materials Metal, Timber, Concrete

Riprap

# Thank You

- Gerald Sieg, Superintendent
- 56 year veteran with Grand Forks County



# Questions Nick West

- Grand Forks County Engineer
- Allendale Township Supervisor
- Office: (701) 780-8248
- Mobile: (701) 317-0126
- Email: <u>nick.west@gfcounty.org</u>