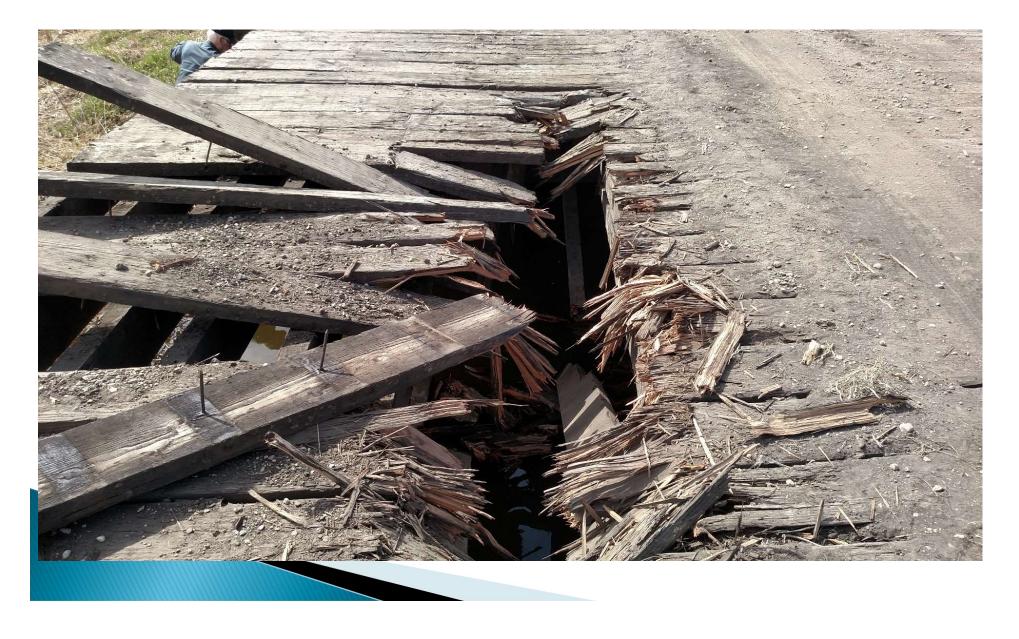

#### Damaged Timber Bridge

### **Damaged Bridge**

#### **Damaged Bridge Repaired**