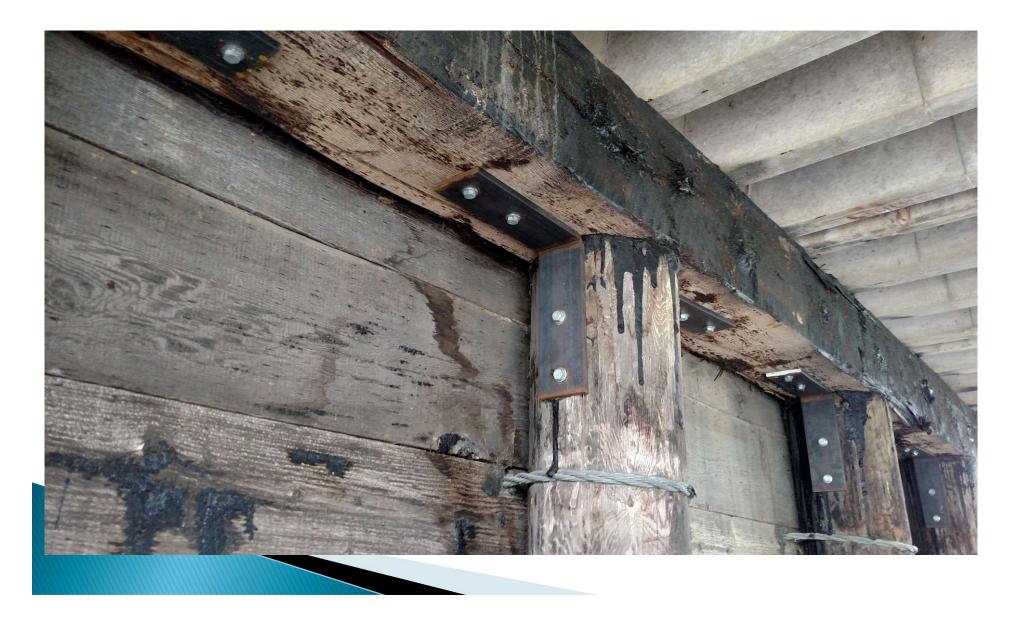

s used (pro                           | ode was r<br>npleted o<br>vide a des<br>of the foll<br>Material                      | epaired<br>n this Stro<br>scription<br>owing inj<br>Spec info                 | of the m           | aterial prop | erties, size | , etc.)    |
| If yes, v<br>What wo<br>Material<br>Did you o<br>Photos<br>Other<br>NDDOT us<br>Based on<br>If yes, dat | what Alert C<br>ork was cou<br>ls used (pro<br>attach any<br>se only | ode was r<br>npleted o<br>vide a des<br>of the foll<br>Material<br>rmed, was<br>tion | epaired<br>n this Stri<br>scription of<br>owing inj<br>Spec info<br>an inspec | of the m           | aterial prop | erties, size | , etc.)    |

#### Damaged Timber Bridge



### **Damaged Bridge**



#### **Damaged Bridge Repaired**



### Stabilize Timber Cap



#### **Rotten Timber Stringer**



#### **Check Hydraulics – Before**



#### Check Hydraulics – After



## **Reinforcing Timber Pile**



## **Reinforcing Timber Pile**



## RCBC Broken Wing



## **RCBC – Broken Wing**



### **RCBC – Broken Wing**



## **RCBC- Broken Wing**



# RCBC Broken Wing





## Concrete Bridge Wing – Before



## **Concrete Bridge Wing – After**



## Bridge Riprap



## A Stitch in Time



#### A Stitch in Time May Save Nine



## Quad Tee Leading Edge



## Quad Tee Leading Edge



#### **Eroded Under Abutment**



# Eroded Abutment – Riprap



## Low Water Crossing Option



# Rehab Recommendations

- Riprap
- Determine What Part of Bridge is Problem
- Beam Spacing
- Do Not Let Normal Water Touch the Bridge
- Seal Cut Ends, Scratches, Nicks
- Widen if p