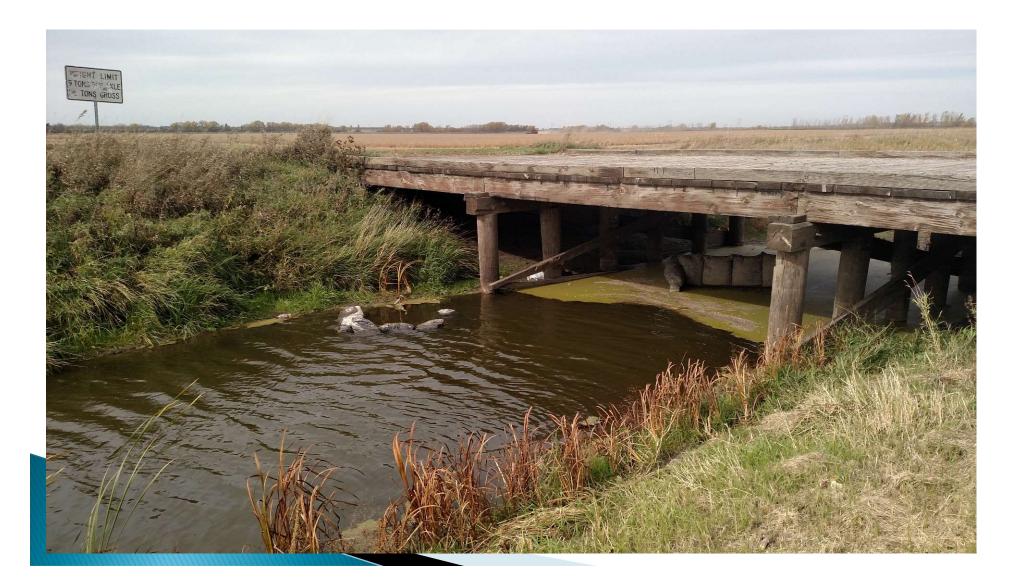

#### Grand Forks County Major Bridge Ton Limit Adjustment Schedule

List of Bridges where the Operating Rating has a difference of three tons or more from the actual posted ton limit

|              | a substantia                                                                                                                                                                                                                                                                                                                                                                                                                                                                                                                                                                                                                                                                                                                                                                                                                                                                                                                                                                                                                                                                                                                                                                                                                                                                                                                                                                                                                                                                                                                                                                                                                                                                                                                                                                                                                                                                                                                                                                                                                                                                                                                   |                         |              |                   | Difference         |       |                                         |
|--------------|--------------------------------------------------------------------------------------------------------------------------------------------------------------------------------------------------------------------------------------------------------------------------------------------------------------------------------------------------------------------------------------------------------------------------------------------------------------------------------------------------------------------------------------------------------------------------------------------------------------------------------------------------------------------------------------------------------------------------------------------------------------------------------------------------------------------------------------------------------------------------------------------------------------------------------------------------------------------------------------------------------------------------------------------------------------------------------------------------------------------------------------------------------------------------------------------------------------------------------------------------------------------------------------------------------------------------------------------------------------------------------------------------------------------------------------------------------------------------------------------------------------------------------------------------------------------------------------------------------------------------------------------------------------------------------------------------------------------------------------------------------------------------------------------------------------------------------------------------------------------------------------------------------------------------------------------------------------------------------------------------------------------------------------------------------------------------------------------------------------------------------|-------------------------|--------------|-------------------|--------------------|-------|-----------------------------------------|
| Bridge #     | Location                                                                                                                                                                                                                                                                                                                                                                                                                                                                                                                                                                                                                                                                                                                                                                                                                                                                                                                                                                                                                                                                                                                                                                                                                                                                                                                                                                                                                                                                                                                                                                                                                                                                                                                                                                                                                                                                                                                                                                                                                                                                                                                       | <b>Operating Rating</b> | Posted Limit | Recommended Limit | from Posted        |       | Notes                                   |
| 101-02.0     | Elmount 7-18                                                                                                                                                                                                                                                                                                                                                                                                                                                                                                                                                                                                                                                                                                                                                                                                                                                                                                                                                                                                                                                                                                                                                                                                                                                                                                                                                                                                                                                                                                                                                                                                                                                                                                                                                                                                                                                                                                                                                                                                                                                                                                                   | 23                      | 15           | 23                | 8                  | Raise | 12-10-18                                |
| 104-02.2     | Elkmount 10-11                                                                                                                                                                                                                                                                                                                                                                                                                                                                                                                                                                                                                                                                                                                                                                                                                                                                                                                                                                                                                                                                                                                                                                                                                                                                                                                                                                                                                                                                                                                                                                                                                                                                                                                                                                                                                                                                                                                                                                                                                                                                                                                 | 20                      | 24           | 20                | -4                 | Lower | 12-10-18                                |
| 110-19.0     | Larimore 4-9                                                                                                                                                                                                                                                                                                                                                                                                                                                                                                                                                                                                                                                                                                                                                                                                                                                                                                                                                                                                                                                                                                                                                                                                                                                                                                                                                                                                                                                                                                                                                                                                                                                                                                                                                                                                                                                                                                                                                                                                                                                                                                                   | 9                       | 20           | 9                 | -11                | Lower | Beams ordered to Rehab 10-31-18         |
| 111-30.0     | Grace 34-35                                                                                                                                                                                                                                                                                                                                                                                                                                                                                                                                                                                                                                                                                                                                                                                                                                                                                                                                                                                                                                                                                                                                                                                                                                                                                                                                                                                                                                                                                                                                                                                                                                                                                                                                                                                                                                                                                                                                                                                                                                                                                                                    | 19                      | 23           | 19                | -4                 | Lower | Replace 2018 Dbl RCBC 11 - 20 - 18      |
| 113-27.0     | Grace 13-24                                                                                                                                                                                                                                                                                                                                                                                                                                                                                                                                                                                                                                                                                                                                                                                                                                                                                                                                                                                                                                                                                                                                                                                                                                                                                                                                                                                                                                                                                                                                                                                                                                                                                                                                                                                                                                                                                                                                                                                                                                                                                                                    | 42                      | 17           | none              | 25                 | Raise | Replace 2018 Dbl RCBC 11-20-18          |
| 113-28.1     | Grace 24-25                                                                                                                                                                                                                                                                                                                                                                                                                                                                                                                                                                                                                                                                                                                                                                                                                                                                                                                                                                                                                                                                                                                                                                                                                                                                                                                                                                                                                                                                                                                                                                                                                                                                                                                                                                                                                                                                                                                                                                                                                                                                                                                    | 35                      | 27           | 35                | 8                  | Raise | 12-4-18                                 |
| 115-34.0     | Northwood 20                                                                                                                                                                                                                                                                                                                                                                                                                                                                                                                                                                                                                                                                                                                                                                                                                                                                                                                                                                                                                                                                                                                                                                                                                                                                                                                                                                                                                                                                                                                                                                                                                                                                                                                                                                                                                                                                                                                                                                                                                                                                                                                   | 41                      | 33           | none              | 8                  | Raise | Remove Posted Limit Immediately 6-19-18 |
| 118-23.0     | Arvilla 26-35                                                                                                                                                                                                                                                                                                                                                                                                                                                                                                                                                                                                                                                                                                                                                                                                                                                                                                                                                                                                                                                                                                                                                                                                                                                                                                                                                                                                                                                                                                                                                                                                                                                                                                                                                                                                                                                                                                                                                                                                                                                                                                                  | 20                      | 16           | 20                | 4                  | Raise | 12-4-18<br>8-22-18                      |
| 119-05.0     | Johnstown 29-30                                                                                                                                                                                                                                                                                                                                                                                                                                                                                                                                                                                                                                                                                                                                                                                                                                                                                                                                                                                                                                                                                                                                                                                                                                                                                                                                                                                                                                                                                                                                                                                                                                                                                                                                                                                                                                                                                                                                                                                                                                                                                                                | 23                      | 18           | 23                | 5                  | Raise |                                         |
| 119-08.1     | Gilby 7-8                                                                                                                                                                                                                                                                                                                                                                                                                                                                                                                                                                                                                                                                                                                                                                                                                                                                                                                                                                                                                                                                                                                                                                                                                                                                                                                                                                                                                                                                                                                                                                                                                                                                                                                                                                                                                                                                                                                                                                                                                                                                                                                      | 20                      | 14           | 20                | 6                  | Raise | 6-18-18                                 |
| 122-08.0     | Gilby 10-11                                                                                                                                                                                                                                                                                                                                                                                                                                                                                                                                                                                                                                                                                                                                                                                                                                                                                                                                                                                                                                                                                                                                                                                                                                                                                                                                                                                                                                                                                                                                                                                                                                                                                                                                                                                                                                                                                                                                                                                                                                                                                                                    | 31 30                   | 27           | 30                | 3                  | Raise | 12-3-18                                 |
| 125-13.4     | Mekinock 1 Blooming 6                                                                                                                                                                                                                                                                                                                                                                                                                                                                                                                                                                                                                                                                                                                                                                                                                                                                                                                                                                                                                                                                                                                                                                                                                                                                                                                                                                                                                                                                                                                                                                                                                                                                                                                                                                                                                                                                                                                                                                                                                                                                                                          | 32                      | 28           | 32                | 4                  | Raise | 12-4-18                                 |
| 127-07.0     | Lakeville 4-9                                                                                                                                                                                                                                                                                                                                                                                                                                                                                                                                                                                                                                                                                                                                                                                                                                                                                                                                                                                                                                                                                                                                                                                                                                                                                                                                                                                                                                                                                                                                                                                                                                                                                                                                                                                                                                                                                                                                                                                                                                                                                                                  | 23                      | 18           | 23                | 5                  | Raise | 12-10-18                                |
| 127-12.0     | Blooming 5 Lakeville 33                                                                                                                                                                                                                                                                                                                                                                                                                                                                                                                                                                                                                                                                                                                                                                                                                                                                                                                                                                                                                                                                                                                                                                                                                                                                                                                                                                                                                                                                                                                                                                                                                                                                                                                                                                                                                                                                                                                                                                                                                                                                                                        | 12                      | 16           | 12                | -4                 | Lower | Beams ordered to Rehab                  |
| 127-28.0     | Fairfield 20-21                                                                                                                                                                                                                                                                                                                                                                                                                                                                                                                                                                                                                                                                                                                                                                                                                                                                                                                                                                                                                                                                                                                                                                                                                                                                                                                                                                                                                                                                                                                                                                                                                                                                                                                                                                                                                                                                                                                                                                                                                                                                                                                | 35                      | 22           | 35                | 13                 | Raise | Beams ordered to Rehab 7-16-18          |
| 128-14.0     | Blooming 9-10                                                                                                                                                                                                                                                                                                                                                                                                                                                                                                                                                                                                                                                                                                                                                                                                                                                                                                                                                                                                                                                                                                                                                                                                                                                                                                                                                                                                                                                                                                                                                                                                                                                                                                                                                                                                                                                                                                                                                                                                                                                                                                                  | 48                      | 32           | none              | 16                 | Raise | Remove Posted Limit Immediately 6-29-18 |
| 131-18.0     | Blooming 36 Rye 31                                                                                                                                                                                                                                                                                                                                                                                                                                                                                                                                                                                                                                                                                                                                                                                                                                                                                                                                                                                                                                                                                                                                                                                                                                                                                                                                                                                                                                                                                                                                                                                                                                                                                                                                                                                                                                                                                                                                                                                                                                                                                                             | 38                      | 34           | none              | 4                  | Raise | Remove Posted Limit Immediately &-29-18 |
| 138-10.0     | Ferry East 20-29                                                                                                                                                                                                                                                                                                                                                                                                                                                                                                                                                                                                                                                                                                                                                                                                                                                                                                                                                                                                                                                                                                                                                                                                                                                                                                                                                                                                                                                                                                                                                                                                                                                                                                                                                                                                                                                                                                                                                                                                                                                                                                               | 40                      | 34           | none              | 6                  | Raise | Remove Posted Limit Immediately C-14-18 |
| 141-31.4     | Americus 3                                                                                                                                                                                                                                                                                                                                                                                                                                                                                                                                                                                                                                                                                                                                                                                                                                                                                                                                                                                                                                                                                                                                                                                                                                                                                                                                                                                                                                                                                                                                                                                                                                                                                                                                                                                                                                                                                                                                                                                                                                                                                                                     | 26                      | 23           | 26                | 3                  | Raise | 7-16-18                                 |
| 142-28.0     | Walle 23-26                                                                                                                                                                                                                                                                                                                                                                                                                                                                                                                                                                                                                                                                                                                                                                                                                                                                                                                                                                                                                                                                                                                                                                                                                                                                                                                                                                                                                                                                                                                                                                                                                                                                                                                                                                                                                                                                                                                                                                                                                                                                                                                    | 18                      | 21           | 18                | -3                 | Lower | 12-5-18                                 |
| 143-28.0     | Walle 24-25                                                                                                                                                                                                                                                                                                                                                                                                                                                                                                                                                                                                                                                                                                                                                                                                                                                                                                                                                                                                                                                                                                                                                                                                                                                                                                                                                                                                                                                                                                                                                                                                                                                                                                                                                                                                                                                                                                                                                                                                                                                                                                                    | 27                      | 24           | 27                | 3                  | Raise | Plan to Replace in Couple Years 12-5-18 |
|              |                                                                                                                                                                                                                                                                                                                                                                                                                                                                                                                                                                                                                                                                                                                                                                                                                                                                                                                                                                                                                                                                                                                                                                                                                                                                                                                                                                                                                                                                                                                                                                                                                                                                                                                                                                                                                                                                                                                                                                                                                                                                                                                                |                         |              |                   | Total              | 21    | -                                       |
| rom 2017 ND  | DOT Inspection SI&A                                                                                                                                                                                                                                                                                                                                                                                                                                                                                                                                                                                                                                                                                                                                                                                                                                                                                                                                                                                                                                                                                                                                                                                                                                                                                                                                                                                                                                                                                                                                                                                                                                                                                                                                                                                                                                                                                                                                                                                                                                                                                                            |                         |              |                   | <b>Total Raise</b> | 16    |                                         |
| une 2018 (by | Careed and a second sec |                         |              |                   | Total Lower        | 5     |                                         |