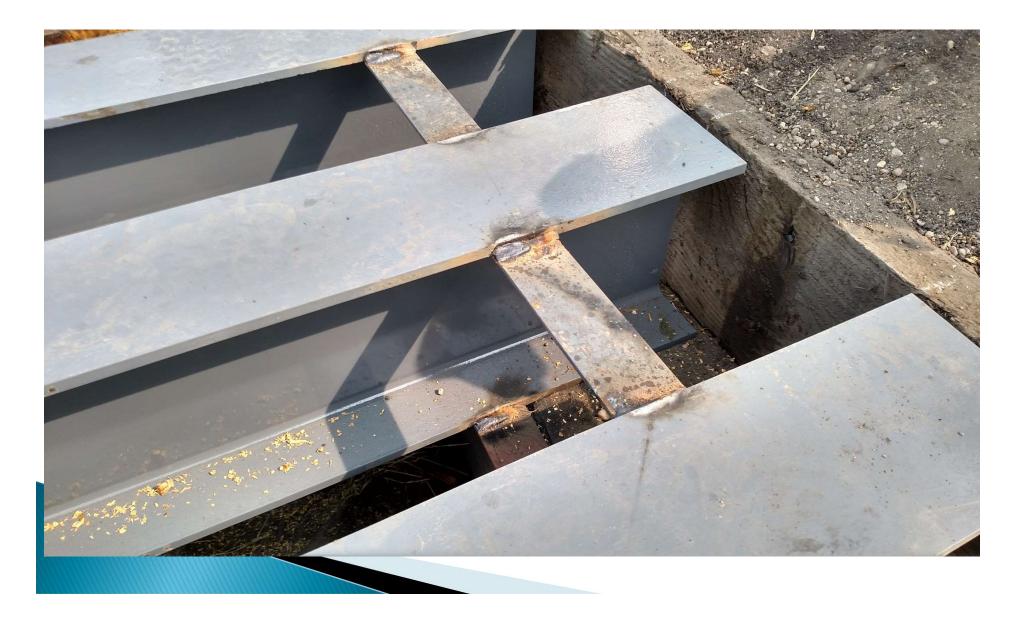

|                         |              |                   | <b>Total Raise</b> | 16    |                                         |
| une 2018 (by | Careed and a second sec |                         |              |                   | Total Lower        | 5     |                                         |

5 Removed Ton Limit Completely

#### Better to Remove!



#### 135-34.0 Timber Rehab



#### 135-34.0 Beam Layout



#### 135-34.0 Weld Bracing



#### 135-34.0 Angle Bracing



#### 135-34.0 Substructure



#### 135-34.0 Riprap



#### 135-34.0 - After



# 135–34.0 SI&A

|                        | Before         | After       |
|------------------------|----------------|-------------|
| Sufficiency Rating     | 48             | 97          |
| Condition Deck         | 7 Good         | 9 Excellent |
| Condition Super        | 6 Satisfactory | 9 Excellent |
| Condition Substructure | 6 Satisfactory | 7 Good      |
| Operating Rating       | 8 Tons         | 96 Tons     |
| Inventory Rating       | 5 Tons         | 58 Tons     |



# 135–34.0 Costs

- County Forces
- Labor \$5,600
- Equipment \$4,600
- Materials \$9,100
- Metal Beams \$18,300
- Riprap \$2,200
- Total \$40,400



#### Triple Span Timber – Before Deteriorated Stingers