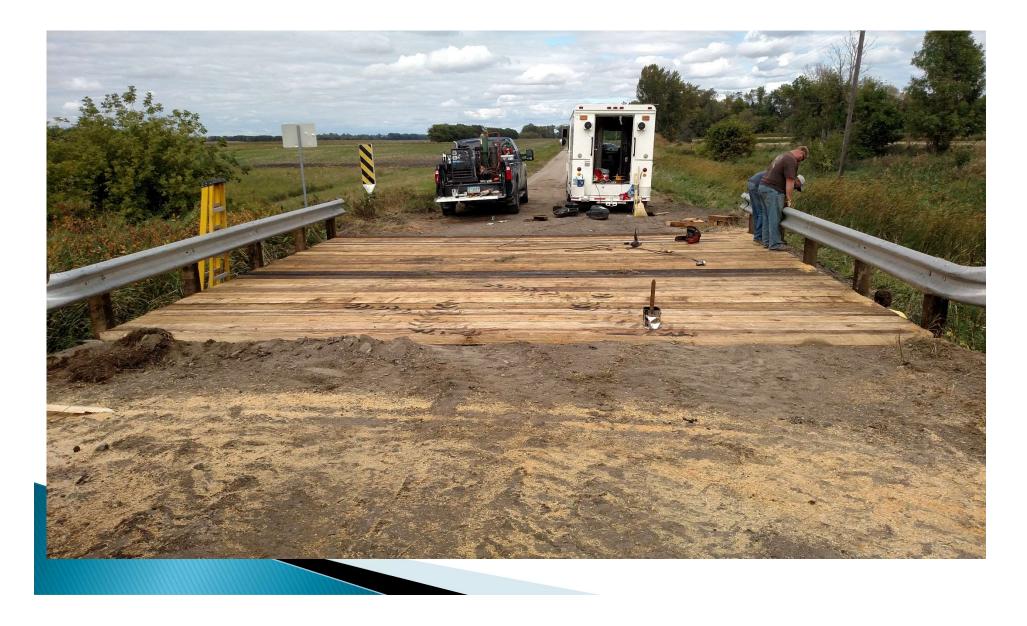

|                         |              |                   | <b>Total Raise</b> | 16    |                                         |
| une 2018 (by | Careed and a second sec |                         |              |                   | Total Lower        | 5     |                                         |

5 Removed Ton Limit Completely

#### Better to Remove!



#### 135-34.0 Timber Rehab



#### 135-34.0 Beam Layout



#### 135-34.0 Weld Bracing



#### 135-34.0 Angle Bracing



#### 135-34.0 Substructure



#### 135-34.0 Riprap



#### 135-34.0 - After



# 135–34.0 SI&A

|                        | Before         | After       |
|------------------------|----------------|-------------|
| Sufficiency Rating     | 48             | 97          |
| Condition Deck         | 7 Good         | 9 Excellent |
| Condition Super        | 6 Satisfactory | 9 Excellent |
| Condition Substructure | 6 Satisfactory | 7 Good      |
| Operating Rating       | 8 Tons         | 96 Tons     |
| Inventory Rating       | 5 Tons         | 58 Tons     |



# 135–34.0 Costs

- County Forces
- Labor \$5,600
- Equipment \$4,600
- Materials \$9,100
- Metal Beams \$18,300
- Riprap \$2,200
- Total \$40,400



#### Triple Span Timber – Before Deteriorated Stingers



#### Triple Span Timber – Layout



#### **Over Piers**



#### Triple Span – Layout



## Salvaged 3" Tim