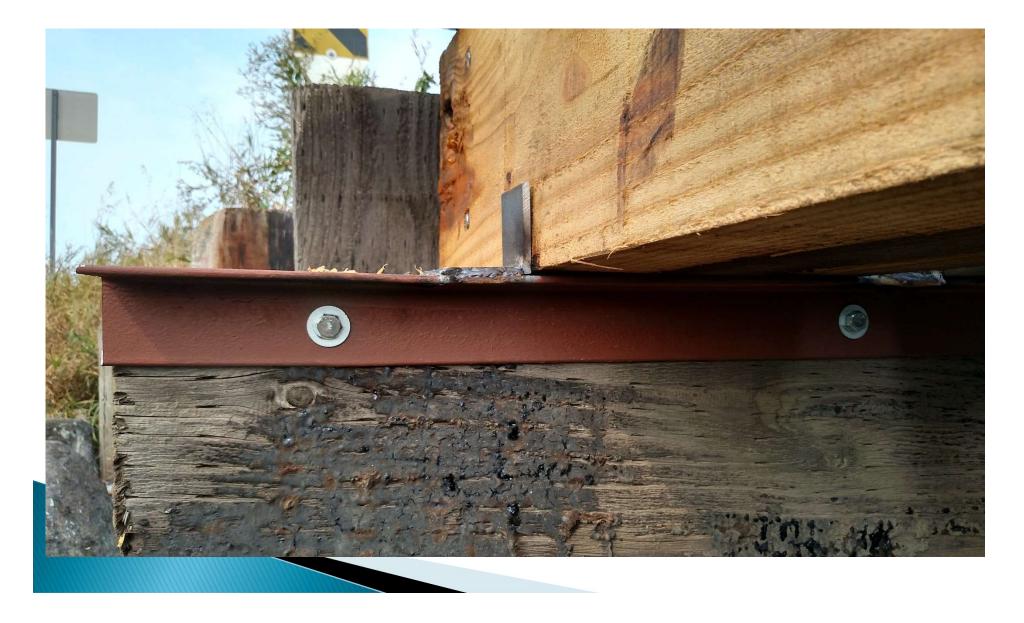

|                         |              |                   | <b>Total Raise</b> | 16    |                                         |
| une 2018 (by | Careed and a second sec |                         |              |                   | Total Lower        | 5     |                                         |

5 Removed Ton Limit Completely

#### Better to Remove!



#### 135-34.0 Timber Rehab



#### 135-34.0 Beam Layout



#### 135-34.0 Weld Bracing



#### 135-34.0 Angle Bracing



#### 135-34.0 Substructure



#### 135-34.0 Riprap



#### 135-34.0 - After



# 135–34.0 SI&A

|                        | Before         | After       |
|------------------------|----------------|-------------|
| Sufficiency Rating     | 48             | 97          |
| Condition Deck         | 7 Good         | 9 Excellent |
| Condition Super        | 6 Satisfactory | 9 Excellent |
| Condition Substructure | 6 Satisfactory | 7 Good      |
| Operating Rating       | 8 Tons         | 96 Tons     |
| Inventory Rating       | 5 Tons         | 58 Tons     |



# 135–34.0 Costs

- County Forces
- Labor \$5,600
- Equipment \$4,600
- Materials \$9,100
- Metal Beams \$18,300
- Riprap \$2,200
- Total \$40,400



#### Triple Span Timber – Before Deteriorated Stingers



#### Triple Span Timber – L