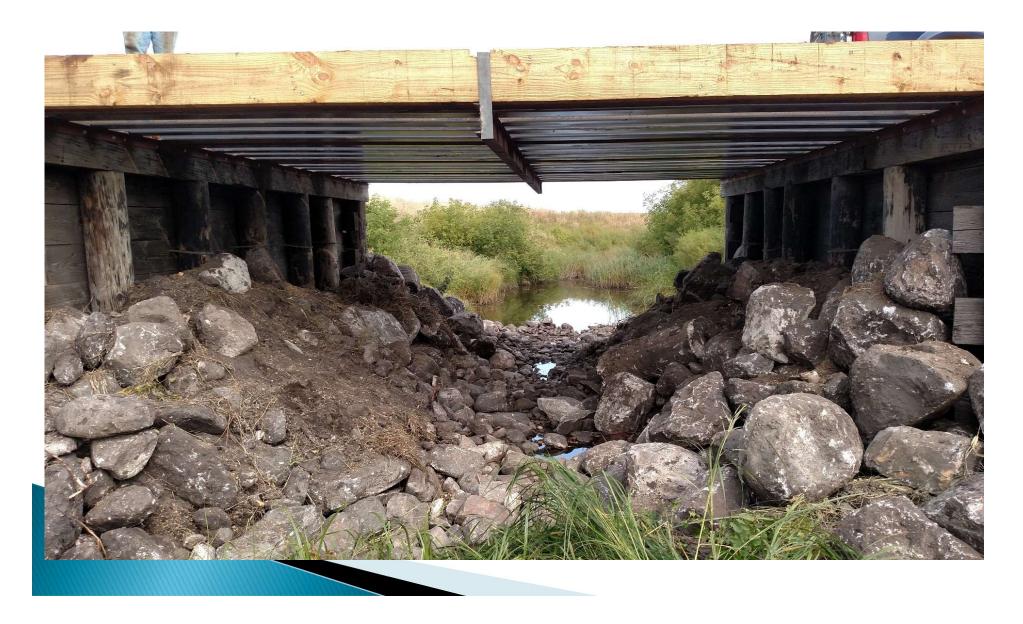

|                         |              |                   | <b>Total Raise</b> | 16    |                                         |
| une 2018 (by | Careed and a second sec |                         |              |                   | Total Lower        | 5     |                                         |

5 Removed Ton Limit Completely

#### Better to Remove!



#### 135-34.0 Timber Rehab



#### 135-34.0 Beam Layout



#### 135-34.0 Weld Bracing



#### 135-34.0 Angle Bracing



#### 135-34.0 Substructure



#### 135-34.0 Riprap



#### 135-34.0 - After



# 135–34.0 SI&A

|                        | Before         | After       |
|------------------------|----------------|-------------|
| Sufficiency Rating     | 48             | 97          |
| Condition Deck         | 7 Good         | 9 Excellent |
| Condition Super        | 6 Satisfactory | 9 Excellent |
| Condition Substructure | 6 Satisfactory | 7 Good      |
| Operating Rating       | 8 Tons         | 96 Tons     |
| Inventory Rating       | 5 Tons         | 58 Tons     |



# 135–34.0 Costs

- County Forces
- Labor \$5,600
- Equipment \$4,600
- Materials \$9,100
- Metal Beams \$18,300
- Riprap \$2,200
- Total \$40,400



#### Triple Span Timber – Before Deteriorated Stingers



#### Triple Span Timber – Layout



#### **Over Piers**



#### Triple Span – Lay