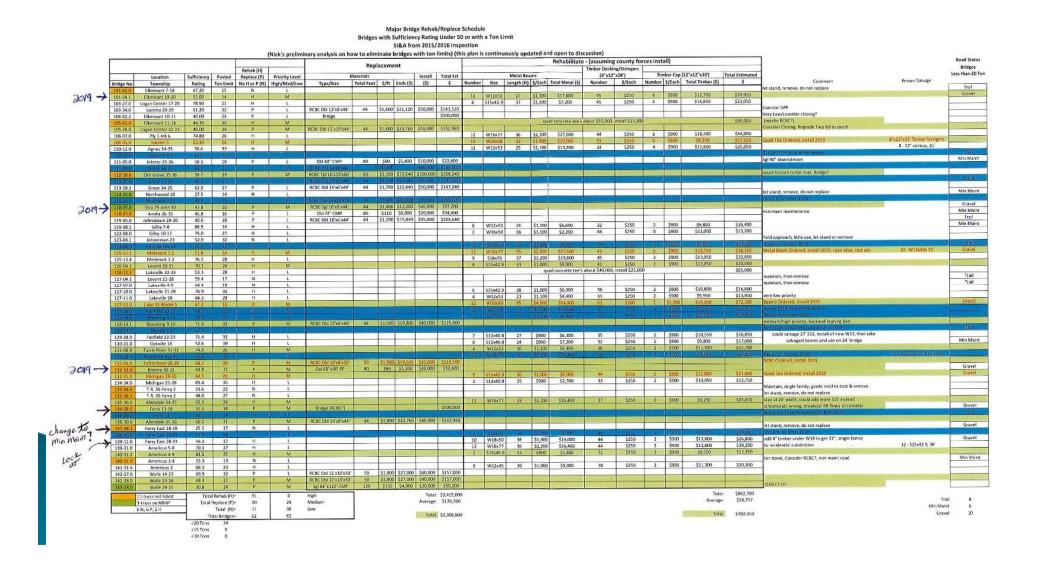

# **Create Plan**

#### Extract from Veteran Employees

Date: Location (Township/Section): Walle 14-23 Bridge Number: 142-27.0 32 Sufficiency Rating: 69 9 Posted Ton Limit: Is bridge used/needed kes/no/maybe} Explain: Priority Level of a Project ( high / medium ( 10w) Usage of Roadway: (high) medium / low) If no above, what should be done with exst bridge: If yes above: rehabilitate or replaced (is substructure worth saving) SIL STA. East about the aning Rehabilitate: specifically what is need: how many and size - stringers/beams, deck, material type, can it be widened, guardrail, county or contractor forces do work Timp tix - Consider welding supports on brams to Stop about must draning ... by some Time Estimated Rehab Cost: Replace: estimated replacement material type, size, length skew, erosion control, grading, elevation changes, surrounding structures, historic: - Exist opining 25'x B' - Recommend Db1 12'x B' RCBC, Yotal lingth 64' W/Ends - Raise Rodd couple of feet To increase sight Astance - Contractor ~ NOT Historic - NO SKEW - Lots of Bip rap to salvage & Bruse ~ 10 immediate upstream structures - Slightly Noted 12" W beams solvegable, 12 Each - move New East slightly to align channel Estimated Replacement Cost

### **Check SI&A Sheets**

#### Grand Forks County Major Bridge Ton Limit Adjustment Schedule

List of Bridges where the Operating Rating has a difference of three tons or more from the actual posted ton limit

|              | a substantia                                                                                                                                                                                                                                                                                                                                                                                                                                                                                                                                                                                                                                                                                                                                                                                                                                                                                                                                                                                                                                                                                                                                                                                                                                                                                                                                                                                                                                                                                                                                                                                                                                                                                                                                                                                                                                                                                                                                                                                                                                                                                                                   |                         |              |                   | Difference         |       |                                         |
|--------------|--------------------------------------------------------------------------------------------------------------------------------------------------------------------------------------------------------------------------------------------------------------------------------------------------------------------------------------------------------------------------------------------------------------------------------------------------------------------------------------------------------------------------------------------------------------------------------------------------------------------------------------------------------------------------------------------------------------------------------------------------------------------------------------------------------------------------------------------------------------------------------------------------------------------------------------------------------------------------------------------------------------------------------------------------------------------------------------------------------------------------------------------------------------------------------------------------------------------------------------------------------------------------------------------------------------------------------------------------------------------------------------------------------------------------------------------------------------------------------------------------------------------------------------------------------------------------------------------------------------------------------------------------------------------------------------------------------------------------------------------------------------------------------------------------------------------------------------------------------------------------------------------------------------------------------------------------------------------------------------------------------------------------------------------------------------------------------------------------------------------------------|-------------------------|--------------|-------------------|--------------------|-------|-----------------------------------------|
| Bridge #     | Location                                                                                                                                                                                                                                                                                                                                                                                                                                                                                                                                                                                                                                                                                                                                                                                                                                                                                                                                                                                                                                                                                                                                                                                                                                                                                                                                                                                                                                                                                                                                                                                                                                                                                                                                                                                                                                                                                                                                                                                                                                                                                                                       | <b>Operating Rating</b> | Posted Limit | Recommended Limit | from Posted        |       | Notes                                   |
| 101-02.0     | Elmount 7-18                                                                                                                                                                                                                                                                                                                                                                                                                                                                                                                                                                                                                                                                                                                                                                                                                                                                                                                                                                                                                                                                                                                                                                                                                                                                                                                                                                                                                                                                                                                                                                                                                                                                                                                                                                                                                                                                                                                                                                                                                                                                                                                   | 23                      | 15           | 23                | 8                  | Raise | 12-10-18                                |
| 104-02.2     | Elkmount 10-11                                                                                                                                                                                                                                                                                                                                                                                                                                                                                                                                                                                                                                                                                                                                                                                                                                                                                                                                                                                                                                                                                                                                                                                                                                                                                                                                                                                                                                                                                                                                                                                                                                                                                                                                                                                                                                                                                                                                                                                                                                                                                                                 | 20                      | 24           | 20                | -4                 | Lower | 12-10-18                                |
| 110-19.0     | Larimore 4-9                                                                                                                                                                                                                                                                                                                                                                                                                                                                                                                                                                                                                                                                                                                                                                                                                                                                                                                                                                                                                                                                                                                                                                                                                                                                                                                                                                                                                                                                                                                                                                                                                                                                                                                                                                                                                                                                                                                                                                                                                                                                                                                   | 9                       | 20           | 9                 | -11                | Lower | Beams ordered to Rehab 10-31-18         |
| 111-30.0     | Grace 34-35                                                                                                                                                                                                                                                                                                                                                                                                                                                                                                                                                                                                                                                                                                                                                                                                                                                                                                                                                                                                                                                                                                                                                                                                                                                                                                                                                                                                                                                                                                                                                                                                                                                                                                                                                                                                                                                                                                                                                                                                                                                                                                                    | 19                      | 23           | 19                | -4                 | Lower | Replace 2018 Dbl RCBC 11 - 20 - 18      |
| 113-27.0     | Grace 13-24                                                                                                                                                                                                                                                                                                                                                                                                                                                                                                                                                                                                                                                                                                                                                                                                                                                                                                                                                                                                                                                                                                                                                                                                                                                                                                                                                                                                                                                                                                                                                                                                                                                                                                                                                                                                                                                                                                                                                                                                                                                                                                                    | 42                      | 17           | none              | 25                 | Raise | Replace 2018 Dbl RCBC 11-20-18          |
| 113-28.1     | Grace 24-25                                                                                                                                                                                                                                                                                                                                                                                                                                                                                                                                                                                                                                                                                                                                                                                                                                                                                                                                                                                                                                                                                                                                                                                                                                                                                                                                                                                                                                                                                                                                                                                                                                                                                                                                                                                                                                                                                                                                                                                                                                                                                                                    | 35                      | 27           | 35                | 8                  | Raise | 12-4-18                                 |
| 115-34.0     | Northwood 20                                                                                                                                                                                                                                                                                                                                                                                                                                                                                                                                                                                                                                                                                                                                                                                                                                                                                                                                                                                                                                                                                                                                                                                                                                                                                                                                                                                                                                                                                                                                                                                                                                                                                                                                                                                                                                                                                                                                                                                                                                                                                                                   | 41                      | 33           | none              | 8                  | Raise | Remove Posted Limit Immediately 6-19-18 |
| 118-23.0     | Arvilla 26-35                                                                                                                                                                                                                                                                                                                                                                                                                                                                                                                                                                                                                                                                                                                                                                                                                                                                                                                                                                                                                                                                                                                                                                                                                                                                                                                                                                                                                                                                                                                                                                                                                                                                                                                                                                                                                                                                                                                                                                                                                                                                                                                  | 20                      | 16           | 20                | 4                  | Raise | 12-4-18<br>8-22-18                      |
| 119-05.0     | Johnstown 29-30                                                                                                                                                                                                                                                                                                                                                                                                                                                                                                                                                                                                                                                                                                                                                                                                                                                                                                                                                                                                                                                                                                                                                                                                                                                                                                                                                                                                                                                                                                                                                                                                                                                                                                                                                                                                                                                                                                                                                                                                                                                                                                                | 23                      | 18           | 23                | 5                  | Raise |                                         |
| 119-08.1     | Gilby 7-8                                                                                                                                                                                                                                                                                                                                                                                                                                                                                                                                                                                                                                                                                                                                                                                                                                                                                                                                                                                                                                                                                                                                                                                                                                                                                                                                                                                                                                                                                                                                                                                                                                                                                                                                                                                                                                                                                                                                                                                                                                                                                                                      | 20                      | 14           | 20                | 6                  | Raise | 6-18-18                                 |
| 122-08.0     | Gilby 10-11                                                                                                                                                                                                                                                                                                                                                                                                                                                                                                                                                                                                                                                                                                                                                                                                                                                                                                                                                                                                                                                                                                                                                                                                                                                                                                                                                                                                                                                                                                                                                                                                                                                                                                                                                                                                                                                                                                                                                                                                                                                                                                                    | 31 30                   | 27           | 30                | 3                  | Raise | 12-3-18                                 |
| 125-13.4     | Mekinock 1 Blooming 6                                                                                                                                                                                                                                                                                                                                                                                                                                                                                                                                                                                                                                                                                                                                                                                                                                                                                                                                                                                                                                                                                                                                                                                                                                                                                                                                                                                                                                                                                                                                                                                                                                                                                                                                                                                                                                                                                                                                                                                                                                                                                                          | 32                      | 28           | 32                | 4                  | Raise | 12-4-18                                 |
| 127-07.0     | Lakeville 4-9                                                                                                                                                                                                                                                                                                                                                                                                                                                                                                                                                                                                                                                                                                                                                                                                                                                                                                                                                                                                                                                                                                                                                                                                                                                                                                                                                                                                                                                                                                                                                                                                                                                                                                                                                                                                                                                                                                                                                                                                                                                                                                                  | 23                      | 18           | 23                | 5                  | Raise | 12-10-18                                |
| 127-12.0     | Blooming 5 Lakeville 33                                                                                                                                                                                                                                                                                                                                                                                                                                                                                                                                                                                                                                                                                                                                                                                                                                                                                                                                                                                                                                                                                                                                                                                                                                                                                                                                                                                                                                                                                                                                                                                                                                                                                                                                                                                                                                                                                                                                                                                                                                                                                                        | 12                      | 16           | 12                | -4                 | Lower | Beams ordered to Rehab                  |
| 127-28.0     | Fairfield 20-21                                                                                                                                                                                                                                                                                                                                                                                                                                                                                                                                                                                                                                                                                                                                                                                                                                                                                                                                                                                                                                                                                                                                                                                                                                                                                                                                                                                                                                                                                                                                                                                                                                                                                                                                                                                                                                                                                                                                                                                                                                                                                                                | 35                      | 22           | 35                | 13                 | Raise | Beams ordered to Rehab 7-16-18          |
| 128-14.0     | Blooming 9-10                                                                                                                                                                                                                                                                                                                                                                                                                                                                                                                                                                                                                                                                                                                                                                                                                                                                                                                                                                                                                                                                                                                                                                                                                                                                                                                                                                                                                                                                                                                                                                                                                                                                                                                                                                                                                                                                                                                                                                                                                                                                                                                  | 48                      | 32           | none              | 16                 | Raise | Remove Posted Limit Immediately 6-29-18 |
| 131-18.0     | Blooming 36 Rye 31                                                                                                                                                                                                                                                                                                                                                                                                                                                                                                                                                                                                                                                                                                                                                                                                                                                                                                                                                                                                                                                                                                                                                                                                                                                                                                                                                                                                                                                                                                                                                                                                                                                                                                                                                                                                                                                                                                                                                                                                                                                                                                             | 38                      | 34           | none              | 4                  | Raise | Remove Posted Limit Immediately &-29-18 |
| 138-10.0     | Ferry East 20-29                                                                                                                                                                                                                                                                                                                                                                                                                                                                                                                                                                                                                                                                                                                                                                                                                                                                                                                                                                                                                                                                                                                                                                                                                                                                                                                                                                                                                                                                                                                                                                                                                                                                                                                                                                                                                                                                                                                                                                                                                                                                                                               | 40                      | 34           | none              | 6                  | Raise | Remove Posted Limit Immediately C-14-18 |
| 141-31.4     | Americus 3                                                                                                                                                                                                                                                                                                                                                                                                                                                                                                                                                                                                                                                                                                                                                                                                                                                                                                                                                                                                                                                                                                                                                                                                                                                                                                                                                                                                                                                                                                                                                                                                                                                                                                                                                                                                                                                                                                                                                                                                                                                                                                                     | 26                      | 23           | 26                | 3                  | Raise | 7-16-18                                 |
| 142-28.0     | Walle 23-26                                                                                                                                                                                                                                                                                                                                                                                                                                                                                                                                                                                                                                                                                                                                                                                                                                                                                                                                                                                                                                                                                                                                                                                                                                                                                                                                                                                                                                                                                                                                                                                                                                                                                                                                                                                                                                                                                                                                                                                                                                                                                                                    | 18                      | 21           | 18                | -3                 | Lower | 12-5-18                                 |
| 143-28.0     | Walle 24-25                                                                                                                                                                                                                                                                                                                                                                                                                                                                                                                                                                                                                                                                                                                                                                                                                                                                                                                                                                                                                                                                                                                                                                                                                                                                                                                                                                                                                                                                                                                                                                                                                                                                                                                                                                                                                                                                                                                                                                                                                                                                                                                    | 27                      | 24           | 27                | 3                  | Raise | Plan to Replace in Couple Years 12-5-18 |
|              |                                                                                                                                                                                                                                                                                                                                                                                                                                                                                                                                                                                                                                                                                                                                                                                                                                                                                                                                                                                                                                                                                                                                                                                                                                                                                                                                                                                                                                                                                                                                                                                                                                                                                                                                                                                                                                                                                                                                                                                                                                                                                                                                |                         |              |                   | Total              | 21    | -                                       |
| rom 2017 ND  | DOT Inspection SI&A                                                                                                                                                                                                                                                                                                                                                                                                                                                                                                                                                                                                                                                                                                                                                                                                                                                                                                                                                                                                                                                                                                                                                                                                                                                                                                                                                                                                                                                                                                                                                                                                                                                                                                                                                                                                                                                                                                                                                                                                                                                                                                            |                         |              |                   | <b>Total Raise</b> | 16    |                                         |
| une 2018 (by | Careed and a second sec |                         |              |                   | Total Lower        | 5     |                                         |