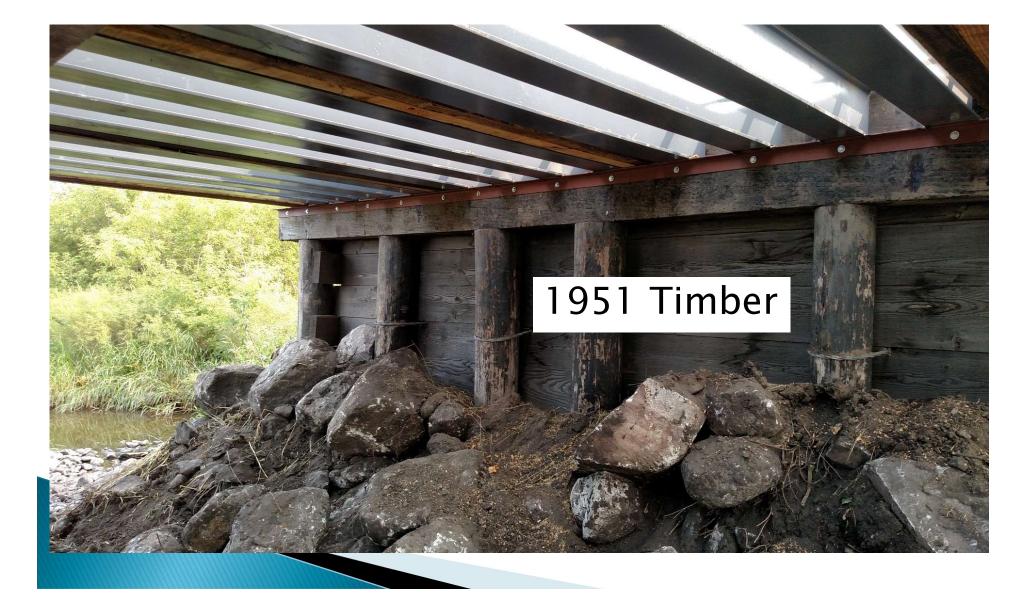

|                         |              |                   | <b>Total Raise</b> | 16    |                                         |
| une 2018 (by | Careed and a second sec |                         |              |                   | Total Lower        | 5     |                                         |

5 Removed Ton Limit Completely

#### Better to Remove!



#### 135-34.0 Timber Rehab



#### 135-34.0 Beam Layout



#### 135-34.0 Weld Bracing



#### 135-34.0 Angle Bracing



#### 135-34.0 Substructure



#### 135-34.0 Riprap



#### 135-34.0 - After



# 135–34.0 SI&A

|                        | Before         | After       |
|------------------------|----------------|-------------|
| Sufficiency Rating     | 48             | 97          |
| Condition Deck         | 7 Good         | 9 Excellent |
| Condition Super        | 6 Satisfactory | 9 Excellent |
| Condition Substructure | 6 Satisfactory | 7 Good      |
| Operating Rating       | 8 Tons         | 96 Tons     |
| Inventory Rating       | 5 Tons         | 58 Tons     |



# 135–34.0 Costs

- County Forces
- Labor \$5,600
- Equipment \$4,600
- Materials \$9,100
- Metal Beams \$18,300
- Riprap \$2,200
- Total \$40,400



#### Triple Span Timber – Before Deteriorated Stingers



#### Triple Span Timber – Layout



#### **Over Piers**