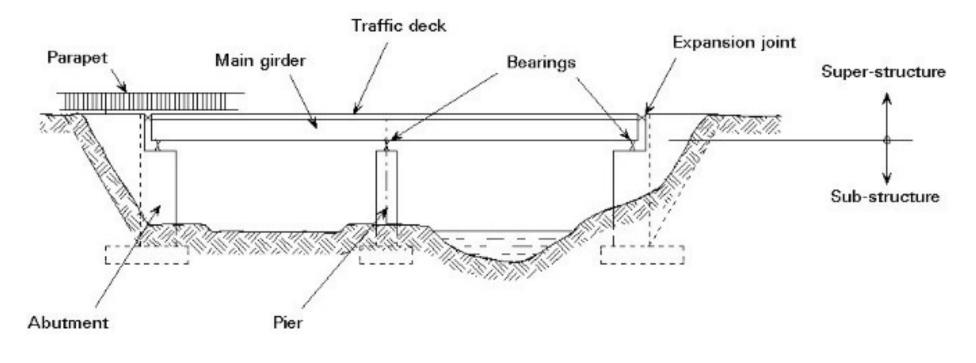

# 2019 NDACE Conference Bridge Rehab with Local Forces

#### Nick West, PE Grand Forks County Engineer

North Dakota Association of County Engineers



# **Grand Forks County Inventory**

- 2015 Inspection
- > 279 Major Structures
- 41 Structural Deficient
- 12 Functionally Obsolete
- 70 Have a Ton Limit
  End of 2019 down to about 50

## Bridge Components 101





# So Your Bridge Needs Work

- Do we need the bridge?
  - Remove Immediately
  - Deteriorate then Remove
- Deficiency is Okay Goes to Single Family
- Rehabilitate
  - What part is the problem Typically Beams & Deck
  - Salvaged Material
- Replace not worth fixing

# **Project Selection**

- Consider Tier System
- Snow Plow Routes
  - Equipment Weights ≈ 22 Tons
  - Bridges Less Than 22 Ton Limit
- Traffic Patterns Thru Routes
- Spread Throughout County



#### Can't Afford This Everywhere



Major Bridges with Ton Limit Inspection Form

# **Create Plan**

#### Extract from Veteran Employees



Date: Location (Township/Section): Walle 14-23 Bridge Number: 142-27.0 32 Sufficiency Rating: 69 9 Posted Ton Limit: Is bridge used/needed kes/no/maybe} Explain: Priority Level of a Project ( hig