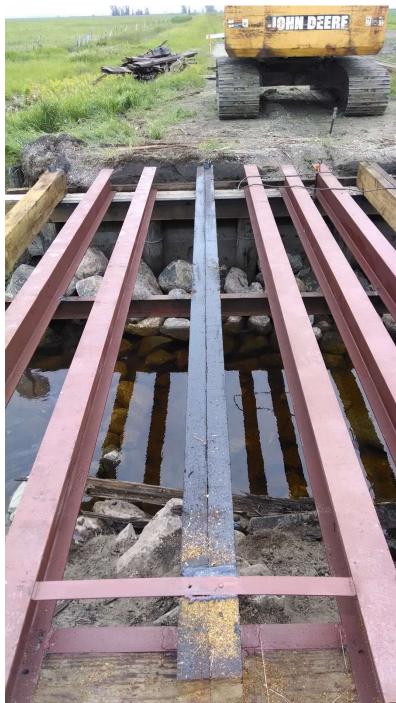

an it be widened, guardrail, county or contractor forces do work Timp tix - Consider welding supports on brams to Stop about must draning ... by some Time Estimated Rehab Cost: Replace: estimated replacement material type, size, length skew, erosion control, grading, elevation changes, surrounding structures, historic: - Exist opining 25'x B' - Recommend Db1 12'x B' RCBC, Yotal lingth 64' W/Ends - Raise Rodd couple of feet To increase sight Astance - Contractor ~ NOT Historic - NO SKEW - Lots of Bip rap to salvage & Bruse ~ 10 immediate upstream structures - Slightly Noted 12" W beams solvegable, 12 Each - move New East slightly to align channel Estimated Replacement Cost

#### **Inventory & Plan**



#### Pre-Designed Beam Layouts



# Not Like This

#### Keep Metal Beam Spacing Equal





### **Check SI&A Sheets**

#### Grand Forks County Major Bridge Ton Limit Adjustment Schedule

List of Bridges where the Operating Rating has a difference of three tons or more from the actual posted ton limit

|              | a substantia