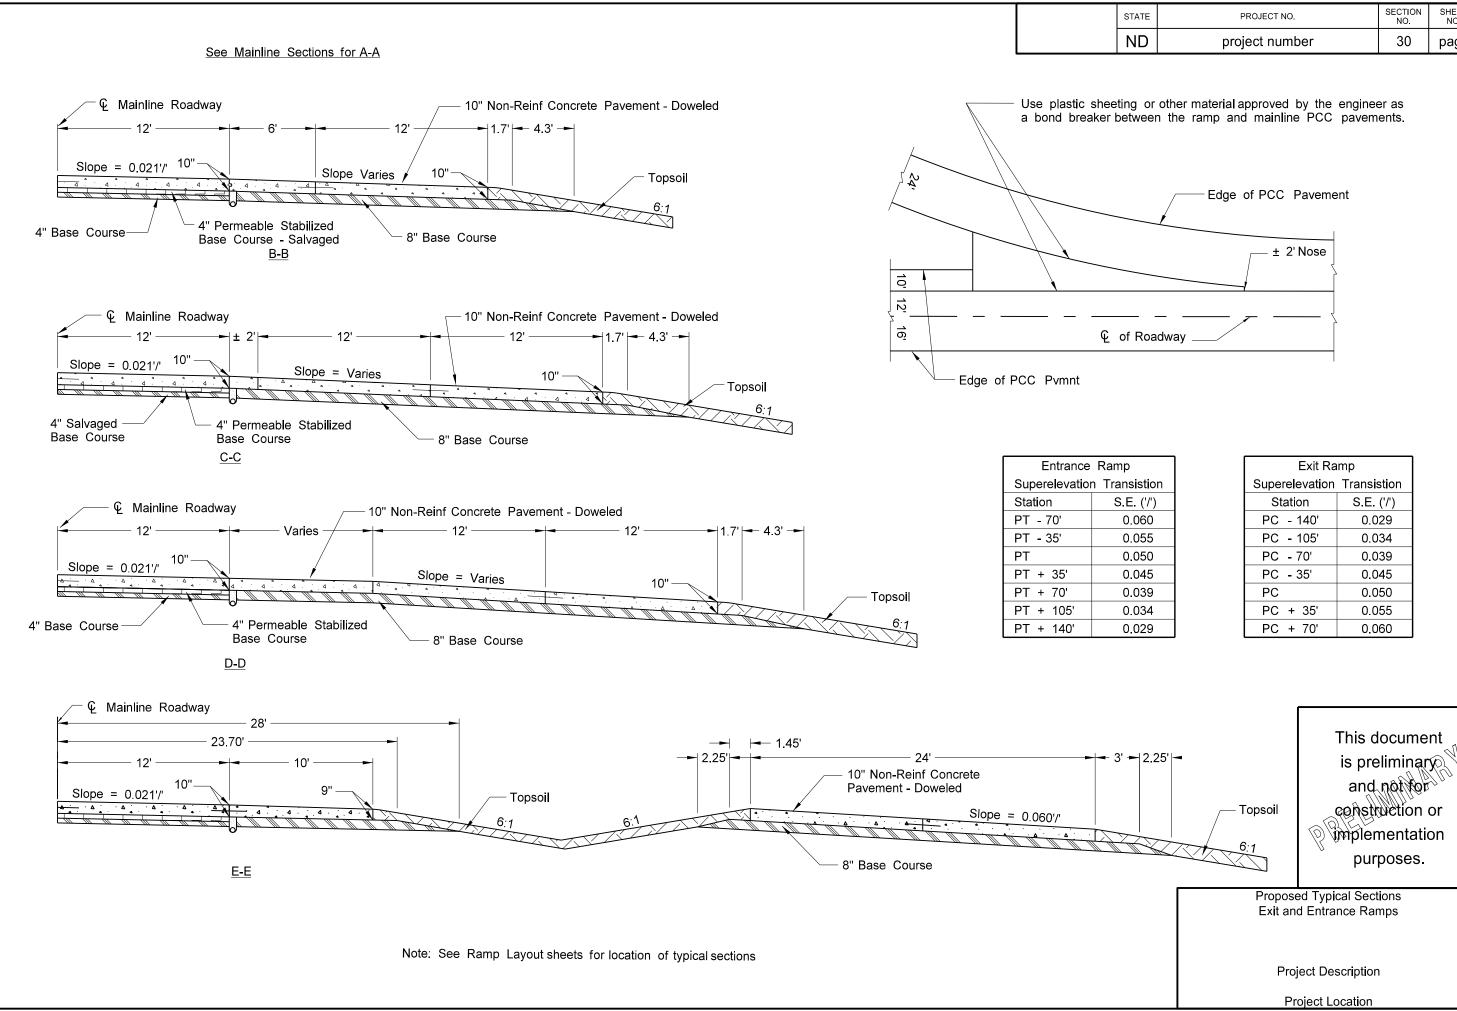

|                                                                                                         | STATE | PROJECT NO.    | SECTION<br>NO. | SHEET<br>NO. |  |
|---------------------------------------------------------------------------------------------------------|-------|----------------|----------------|--------------|--|
|                                                                                                         | ND    | project number | 30             | page         |  |
| eeting or other material approved by the engineer as<br>er between the ramp and mainline PCC pavements. |       |                |                |              |  |

| amp        |  |  |  |
|------------|--|--|--|
| ransistion |  |  |  |
| S.E. ('/') |  |  |  |
| 0.060      |  |  |  |
| 0.055      |  |  |  |
| 0.050      |  |  |  |
| 0.045      |  |  |  |
| 0.039      |  |  |  |
| 0.034      |  |  |  |
| 0.029      |  |  |  |
|            |  |  |  |

| Exit Ramp   |  |  |
|-------------|--|--|
| Transistion |  |  |
| S.E. ('/')  |  |  |
| 0.029       |  |  |
| 0.034       |  |  |
| 0.039       |  |  |
| 0.045       |  |  |
| 0.050       |  |  |
| 0.055       |  |  |
| 0.060       |  |  |
|             |  |  |