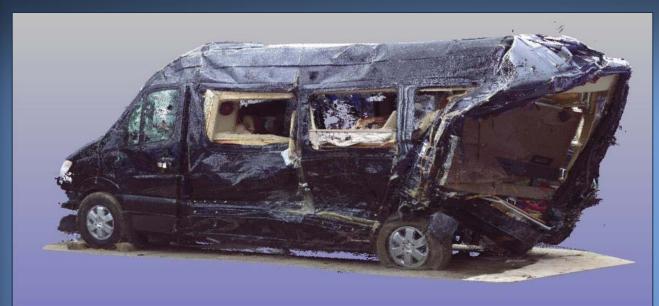

## Cranbury, NJ Overview

- Saturday, June 7, 2014 @ 1:00 a.m.
- New Jersey Turnpike (I-95)
- 2011 Peterbilt with a semitrailer
- 2012 Mercedes Limo Van
- 6 drivers, 21 passengers
- 1 fatality

#### 3D Scanner Documentation