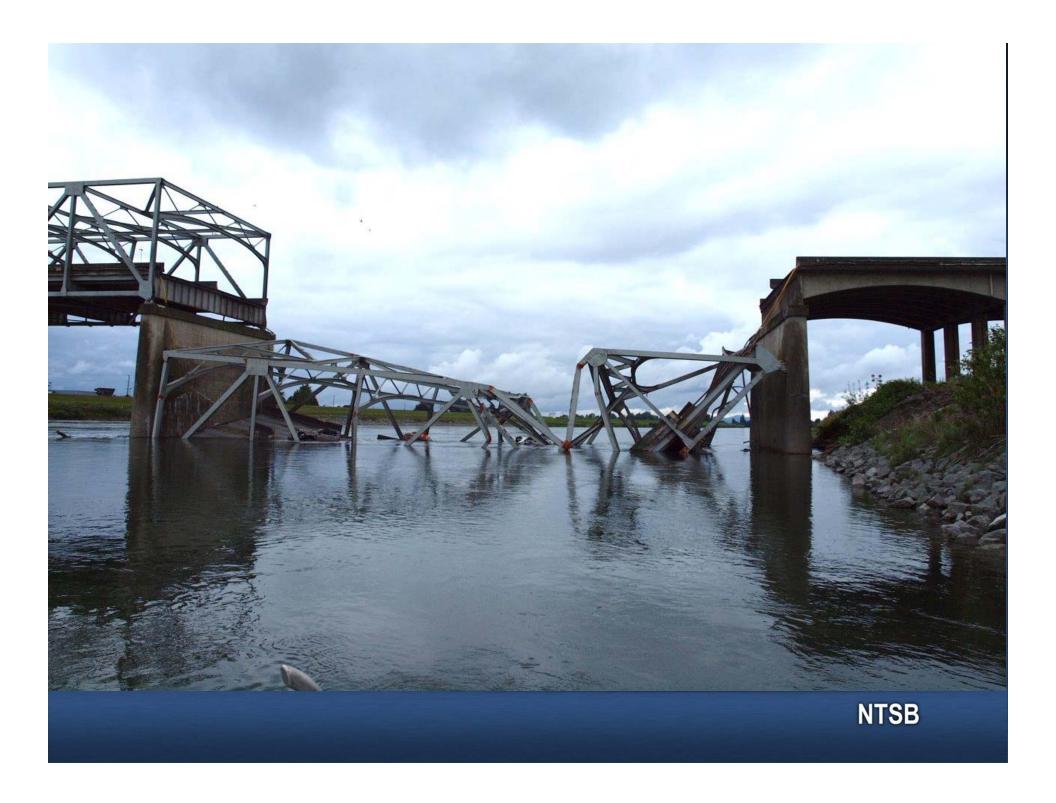

#### Rosedale, MD, May 28, 2013

- Private railroad crossing
- Passive warning signs
- Mack truck travelling 10 mph
- Freight train traveling 49 mph
- Derailment and explosion

## Accident Sequence of Events

## Rosedale Derailment