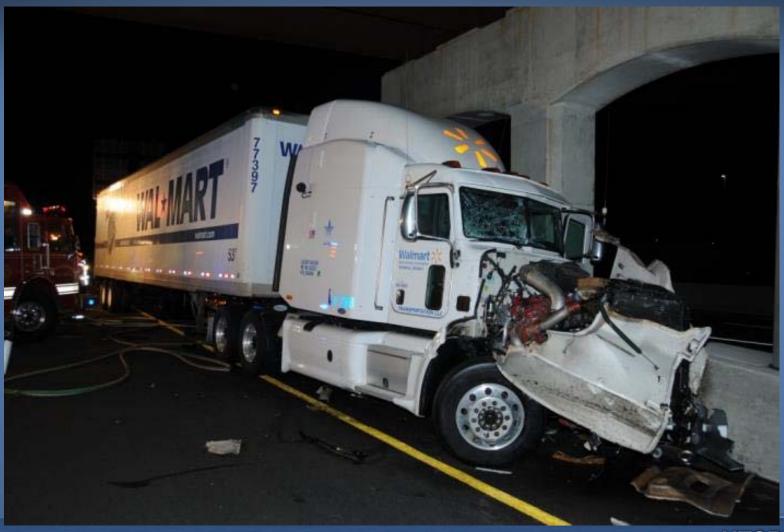

## Cranbury, NJ Overview

- Saturday, June 7, 2014 @ 1:00 a.m.
- New Jersey Turnpike (I-95)
- 2011 Peterbilt with a semitrailer
- 2012 Mercedes Limo Van
- 6 drivers, 21 passengers
- 1 fatality

#### 2011 Peterbilt Combo Vehicle

**NTSB** 