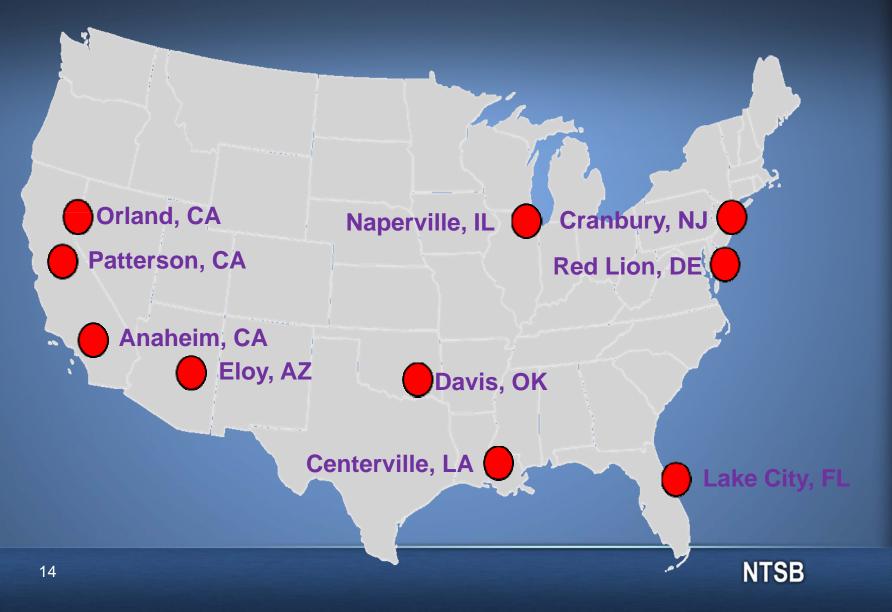

# 2014 Investigations

## Orland CA, April 10, 2014

- 2014 Setra
- 53-year-old driver
- 3 chaperones, 42 students
- Northbound on I- 5

- 2007 Volvo truck tractor
- 2 28-ft trailers
- 32-year-old driver
- Southbound on I-5

#### Davis, OK Overview

- Friday, Sep 26, 2014 @ 9:05 p.m.
- Interstate 35 (I-35) in Oklahoma
- 2013 Peterbilt Combination Unit
- 2008 Champion Medium-size Bus
- 2 drivers, 15 passengers
- 4 fatalities

## Cranbury, NJ Overview

- Saturday, June 7, 2014 @ 1:00 a.m.
- New Jersey Turnpike (I-95)
- 2011 Peterbilt with a semitrailer
- 2012 Mercedes Limo Van
- 6 drivers, 21 passengers
- 1 fatality