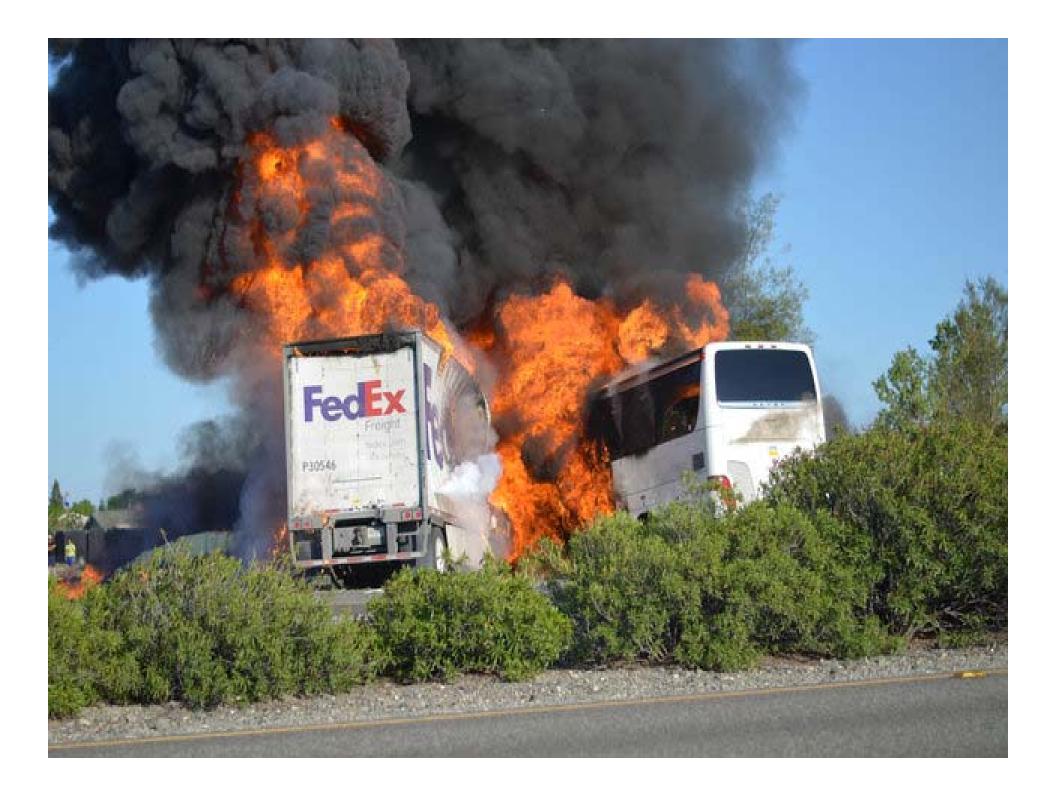

## Orland CA, April 10, 2014

- 2014 Setra
- 53-year-old driver
- 3 chaperones, 42 students
- Northbound on I- 5

- 2007 Volvo truck tractor
- 2 28-ft trailers
- 32-year-old driver
- Southbound on I-5

## Issues Being Explored

- Median crossover crashes
- FedEx driver
- Event Data Recorders
- Pre-trip safety briefings, seatbelt use
- Motorcoach emergency egress
- Motorcoach flammability