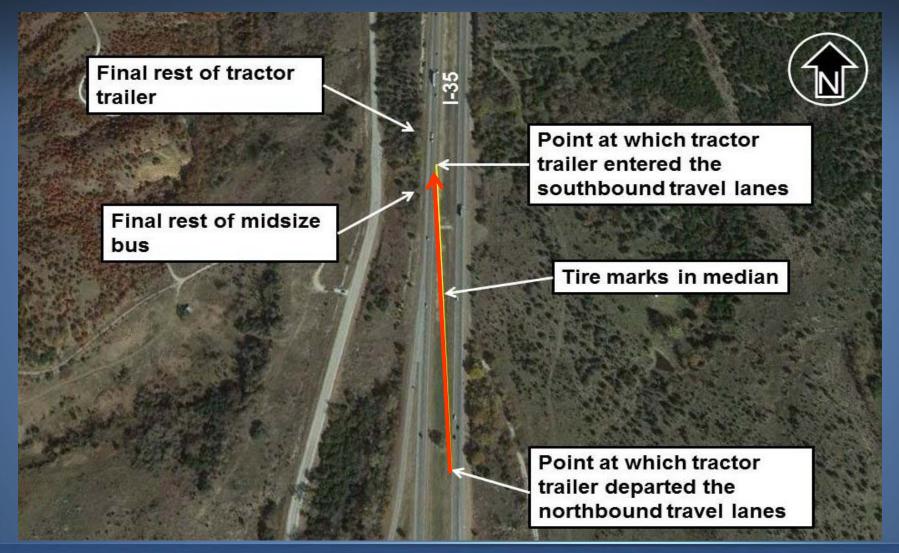

#### Davis, OK Overview

- Friday, Sep 26, 2014 @ 9:05 p.m.
- Interstate 35 (I-35) in Oklahoma
- 2013 Peterbilt Combination Unit
- 2008 Champion Medium-size Bus
- 2 drivers, 15 passengers
- 4 fatalities

### Post-crash Travel of the Truck