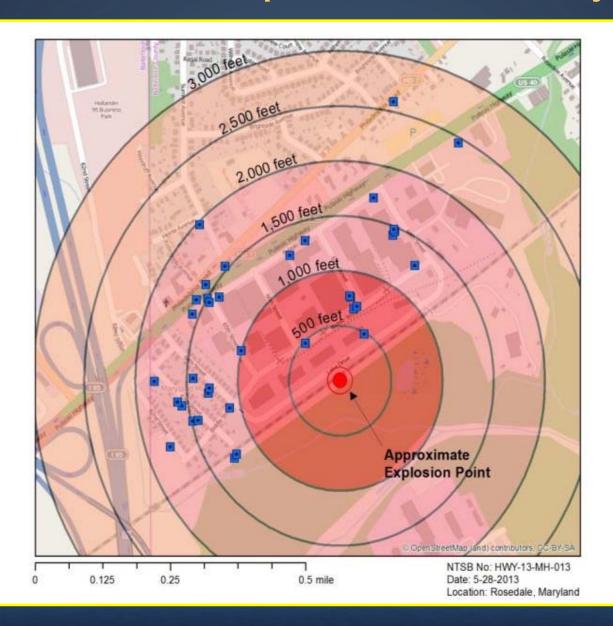

#### Rosedale, MD, May 28, 2013

- Private railroad crossing
- Passive warning signs
- Mack truck travelling 10 mph
- Freight train traveling 49 mph
- Derailment and explosion

## Accident Sequence of Events

## Rosedale Derailment

#### Post Accident Explosion and Injuries