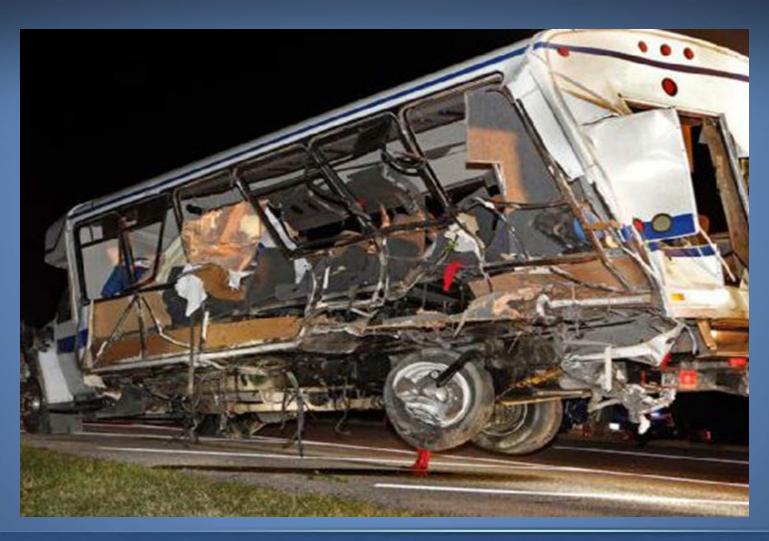

#### Davis, OK Overview

- Friday, Sep 26, 2014 @ 9:05 p.m.
- Interstate 35 (I-35) in Oklahoma
- 2013 Peterbilt Combination Unit
- 2008 Champion Medium-size Bus
- 2 drivers, 15 passengers
- 4 fatalities

# 2008 Chevrolet Champion Bus