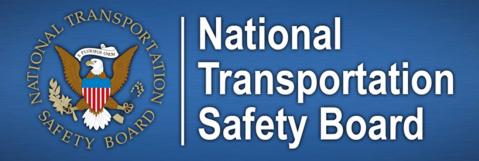

#### Mount Vernon, WA

- Bridge collapse
  - -May 23, 2013
  - Interstate 5 over Skagit River
  - -Oversize truck struck bridge
- Safety systems in place
  - -Systems error

#### Mount Vernon Safety Issues

- Permitting & route surveys
- Pilot/escort vehicle operations
- Commercial driver operations
- State practices for bridge strikes
- Low-clearance signage