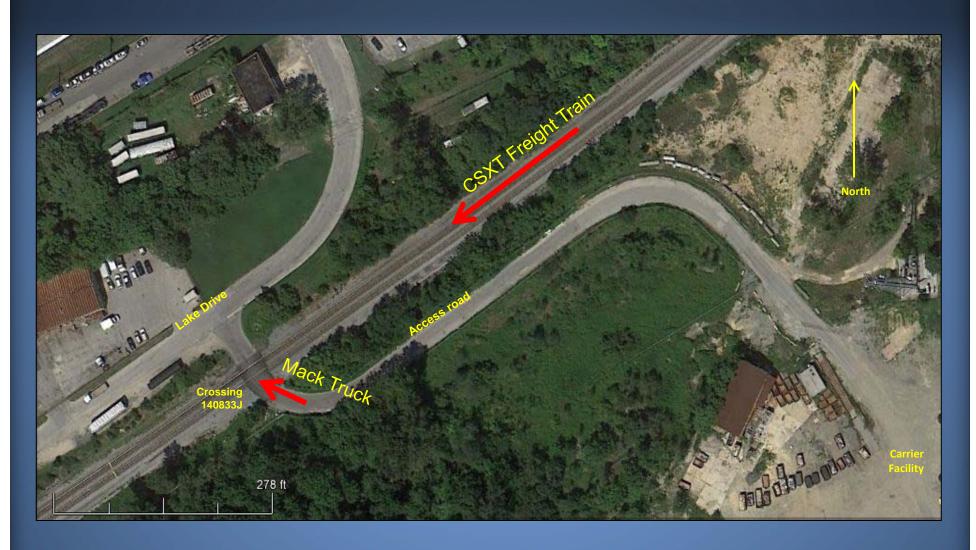

#### Rosedale, MD, May 28, 2013

- Private railroad crossing
- Passive warning signs
- Mack truck travelling 10 mph
- Freight train traveling 49 mph
- Derailment and explosion

## Accident Sequence of Events

## Rosedale Derailment

#### Post Accident Explosion and Injuries