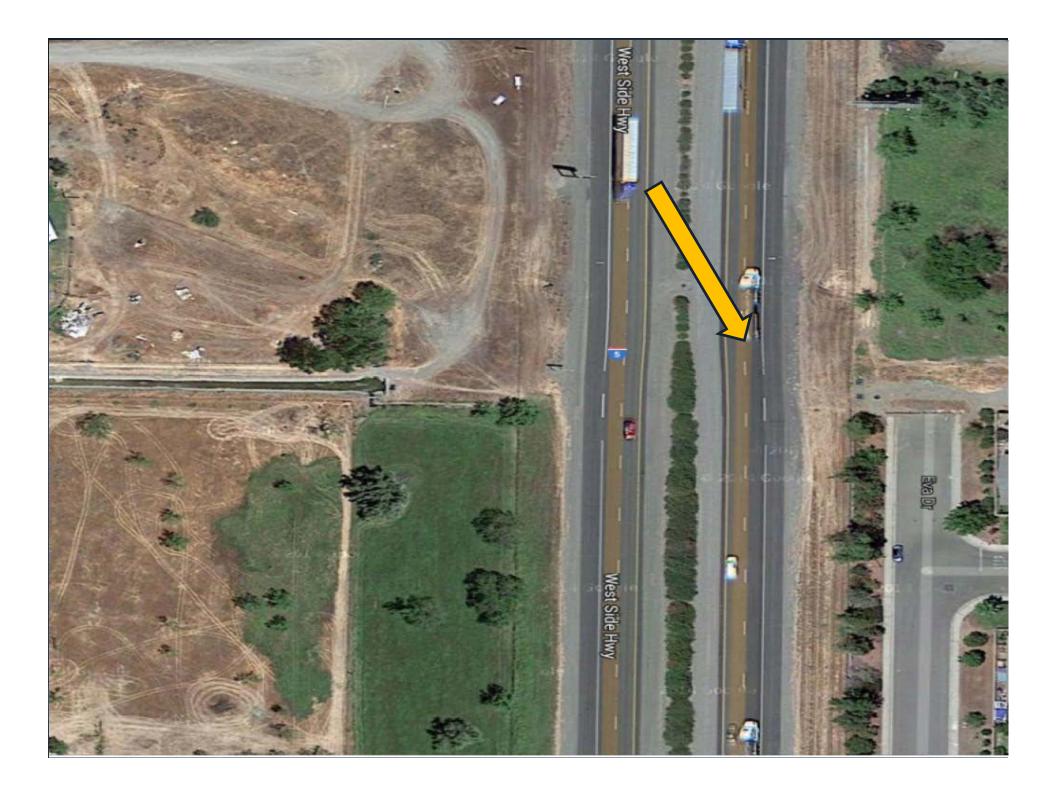

rivate railroad crossing
- Passive warning signs
- Mack truck travelling 10 mph
- Freight train traveling 49 mph
- Derailment and explosion

## Accident Sequence of Events



## Rosedale Derailment



#### Post Accident Explosion and Injuries



#### Safety Issues

- Responsibilities at Grade Crossings
- Hands-Free Cell Phone Use
- Safety at Private Grade Crossings
- FMCSA Oversight

#### Highway Most Wanted List 2015

- Reduce Impaired Driving
- Reduce Distracted Driving
- Improve Safety in Mass Transit
- Improve Medical Certification
- Improve Trucking Safety

# 2014 Investigations



## Orland CA, April 10, 2014



- 2014 Setra
- 53-year-old driver
- 3 chaperones, 42 students
- Northbound on I- 5



- 2007 Volvo truck tractor
- 2 28-ft trailers
- 32-year-old driver
- Southbound on I-5





## Issues Being Explored

- Median crossover crashes
- FedEx driver
- Event Data Recorders
- Pre-trip safety briefings, seatbelt use
- Motorcoach emergency egress
- Motorcoach flammability

#### Davis, OK Overview

- Friday, Sep 26, 2014 @ 9:05 p.m.
- Interstate 35 (I-35) in Oklahoma
- 2013 Peterbilt Combination Unit
- 2008 Champion Medium-size Bus
- 2 drivers, 15 passengers
- 4 fatalities

## Davis, OK



### Post-crash Travel of the Truck



# 2008 Chevrolet Champion Bus



## Issues Being Explored

- Cross-over median crashes
- Median barrier use
- Medium-size bus construction
- Pre-trip briefings
- Truck driver 72-hr history (drug use)

## Cranbury, NJ Overview

- Saturday, June 7, 2014 @ 1:00 a.m.
- New Jersey Turnpike (I-95)
- 2011 Peterbilt with a semitrailer
- 2012 Mercedes Lim