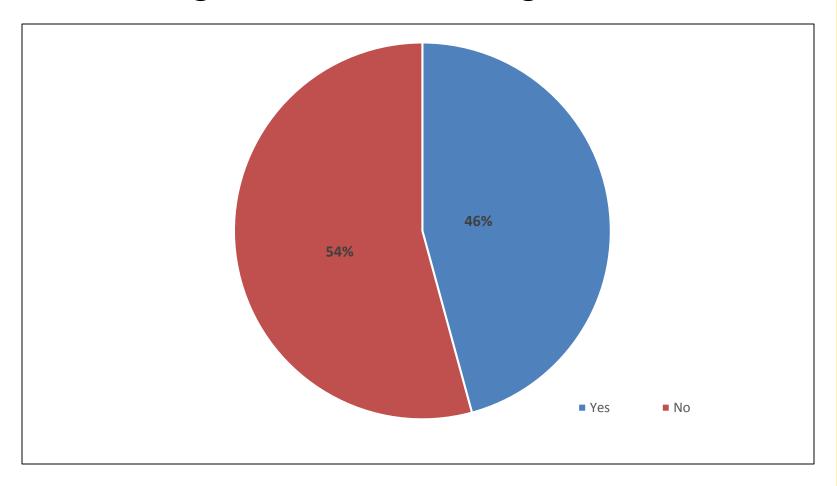

# Workforce Development Survey

Del Peterson
Associate Research Fellow
Small Urban and Rural Transit Center
Upper Great Plains Transportation Institute
North Dakota State University



### Survey Design and Administration

- Online Survey
- Transit Agency Managers and Directors
- 22 Questions
- 137 Surveys from 5311 Email List
- 23 Other Surveys
- 160 Viable Surveys
- No Incentive for Completing Survey



### Survey Respondent Map





## Participant Age





### **Employment Length**





#### Time at Current Position





### Positions Held within Agency





## Years Remaining Until Retirement





## Transit Agency Employees





#### Training Available for Transit Managers





#### Trainings Attended During Last 5 Years





### Trainings Beneficial to Your Job





### Reasons for not Taking Trainings





#### Beneficial Training Necessary for Promotion





#### Agencies with Reward Recognition Programs





### Employee Rewards





## Agencies with Succession Plans





### Survey Highlights

- Nice cross-section of responses from 40 different states
- 75% of respondents were age 50+
- Majority have been employed at current agency for 15+ years
- Almost one-third plan to retire within the next 5 years
- 40% have employee recognition programs
- Only 15% have succession plans and details of those plans vary considerably



#### Contact Information

#### **Del Peterson**

Associate Research Fellow
Upper Great Plains Transportation Institute
North Dakota State University
Phone: 701-231-5908

Email: <u>Del