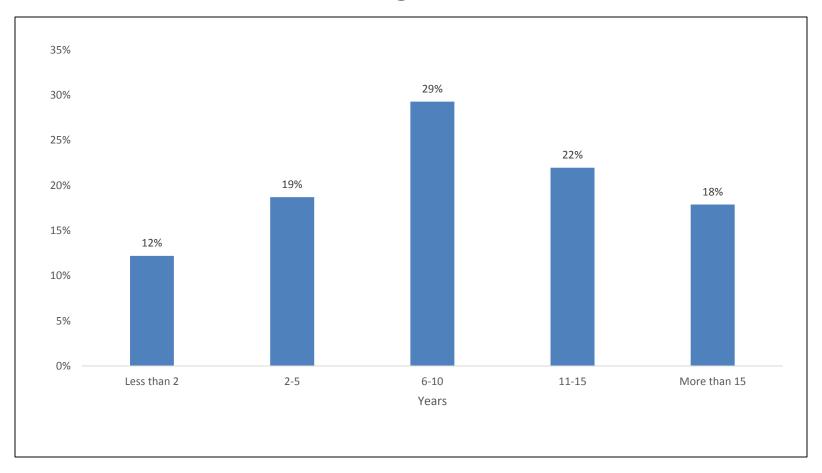

# Workforce Development Survey

Del Peterson
Associate Research Fellow
Small Urban and Rural Transit Center
Upper Great Plains Transportation Institute
North Dakota State University



### Survey Design and Administration

- Online Survey
- Transit Agency Managers and Directors
- 22 Questions
- 137 Surveys from 5311 Email List
- 23 Other Surveys
- 160 Viable Surveys
- No Incentive for Completing Survey



### Survey Respondent Map





## Participant Age





### **Employment Length**





#### Time at Current Position





### Positions Held within Agency





## Years Remaining Until Retirement





## Transit Agency Employees





#### Training Available for Transit Managers





#### Trainings Attended During Last 5 Years





### Trainings Beneficial to Your Job





### Reasons for not Taking Trainings





#### Beneficial Training Necessary for Promotion





#### Agencies with Reward Recognition Programs





### Employee Rewards





## Agencies with Succession Plans





### Survey Highlights

- Nice cross-section of responses from 40 different states
- 75% of respondents were age 50+
- Majority have been employed at current agency for 15+ years
- Almost one-third plan to retire within the next 5 years
- 40% have employee recognition programs
- Only 15% have succession plans and details of those plans vary considerably



#### Contact Information

#### **Del Peterson**

As