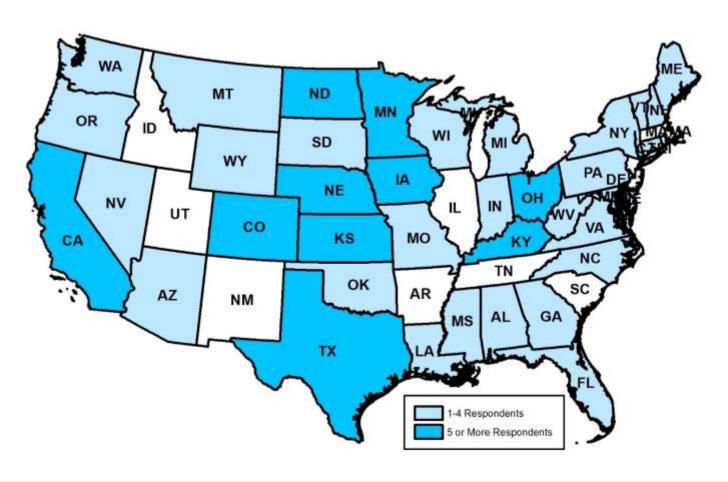

### Survey Respondent Map

### Survey Highlights

- Nice cross-section of responses from 40 different states
- 75% of respondents were age 50+
- Majority have been employed at current agency for 15+ years
- Almost one-third plan to retire within the next 5 years
- 40% have employee recognition programs
- Only 15% have succession plans and details of those plans vary considerably