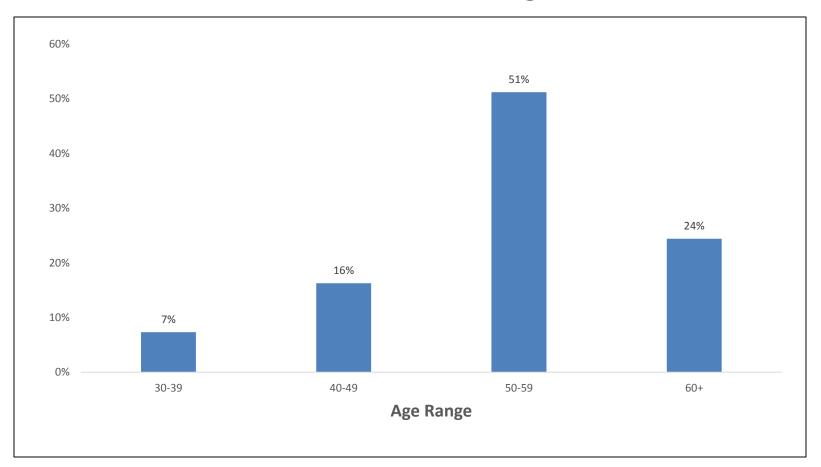

## Participant Age

### Survey Highlights

- Nice cross-section of responses from 40 different states
- 75% of respondents were age 50+
- Majority have been employed at current agency for 15+ years
- Almost one-third plan to retire within the next 5 years
- 40% have employee recognition programs
- Only 15% have succession plans and details of those plans vary considerably