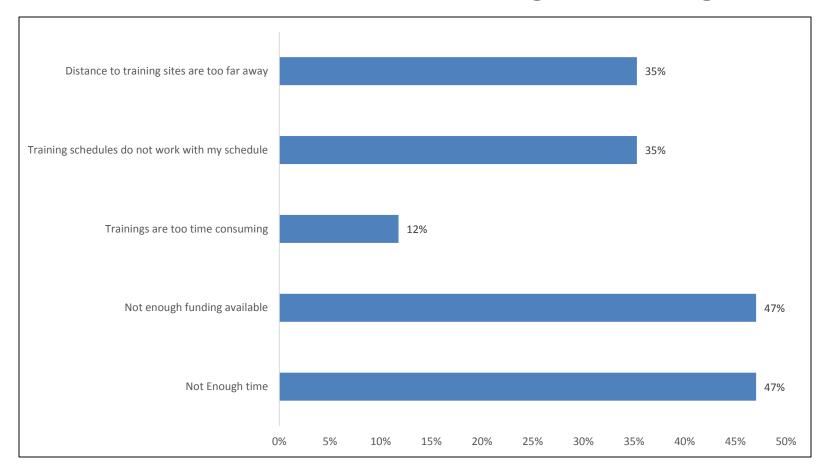

nt Survey

Del Peterson
Associate Research Fellow
Small Urban and Rural Transit Center
Upper Great Plains Transportation Institute
North Dakota State University



### Survey Design and Administration

- Online Survey
- Transit Agency Managers and Directors
- 22 Questions
- 137 Surveys from 5311 Email List
- 23 Other Surveys
- 160 Viable Surveys
- No Incentive for Completing Survey



### Survey Respondent Map





## Participant Age





### **Employment Length**





#### Time at Current Position





### Positions Held within Agency





## Years Remaining Until Retirement





## Transit Agency Employees





#### Training Available for Transit Managers





#### Trainings Attended During Last 5 Years





### Trainings Beneficial to Your Job





### Reasons for not Taking Trainings





#### Beneficial Training Necessary for Promotion





#### Agencies with Reward Recognition Programs





### Employee Rewards





## Agencies with Succession Plans





### Survey Highlights

- Nice cross-section of responses from 40 different states
- 75% of respondents were age 50+
- Majority have been employed at current agency for 15+ years
- Almost one-third plan to retire within the next 5 years
- 40% have employee recognition programs
- Only 15% have succession plans and details of those plans vary considerably



#### Contact Information

#### **Del Peterson**

Associate Research Fellow
Upper Great Plains Transportation Institute
North Dakota State University
Phone: 701-231-5908

Email: <u>Del.Peterson@ndsu.edu</u>