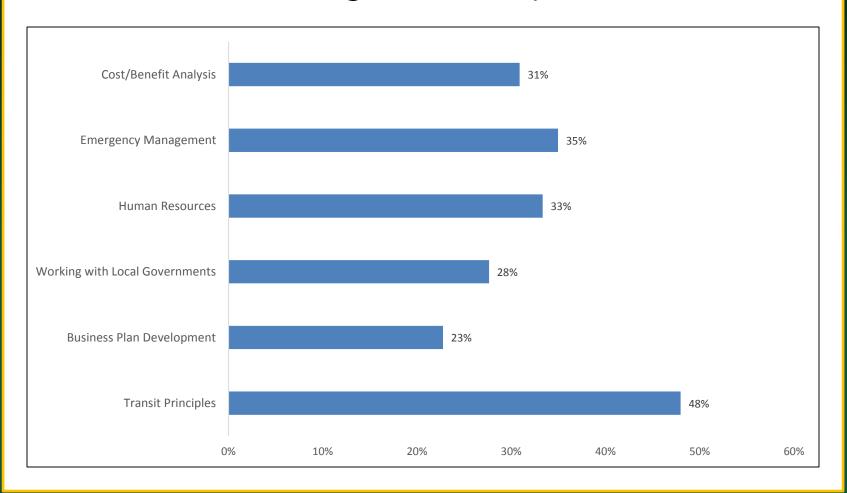

l Urban and Rural Transit Center
Upper Great Plains Transportation Institute
North Dakota State University



### Survey Design and Administration

- Online Survey
- Transit Agency Managers and Directors
- 22 Questions
- 137 Surveys from 5311 Email List
- 23 Other Surveys
- 160 Viable Surveys
- No Incentive for Completing Survey



### Survey Respondent Map





## Participant Age





### **Employment Length**





#### Time at Current Position





### Positions Held within Agency





## Years Remaining Until Retirement





## Transit Agency Employees





#### Training Available for Transit Managers





#### Trainings Attended During Last 5 Years





### Trainings Beneficial to Your Job





### Reasons for not Taking Trainings





#### Beneficial Training Necessary for Promotion





#### Agencies with Reward Recognition Programs





### Employee Rewards





## Agencies with Succession Plans





### Survey Highlights

- Nice cross-section of responses from 40 different states
- 75% of respondents were age 50+
- Majority have been employed at current agency for 15+ years
- Almost one-third plan to retire within the next 5 years
- 40% have employee recognition programs
- Only 15% have succession plans and details of those plans vary considerably



#### Contact Information

#### **Del Peterson**

Associate Research Fellow
Upper Great Plains Transportation Institute
North Dakota State University
Phone: 701-231-5908

Email: <u>Del.Peterson@ndsu.edu</u>