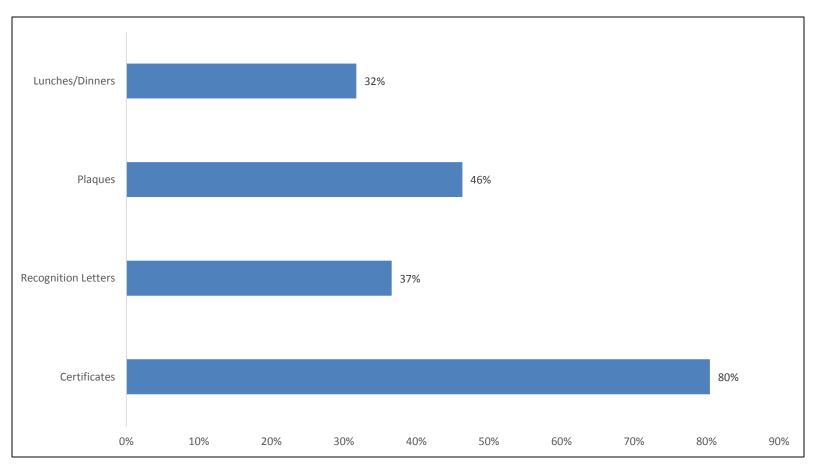

orth Dakota State University



### Survey Design and Administration

- Online Survey
- Transit Agency Managers and Directors
- 22 Questions
- 137 Surveys from 5311 Email List
- 23 Other Surveys
- 160 Viable Surveys
- No Incentive for Completing Survey



### Survey Respondent Map





## Participant Age





### **Employment Length**





#### Time at Current Position





### Positions Held within Agency





## Years Remaining Until Retirement





## Transit Agency Employees





#### Training Available for Transit Managers





#### Trainings Attended During Last 5 Years





### Trainings Beneficial to Your Job





### Reasons for not Taking Trainings





#### Beneficial Training Necessary for Promotion





#### Agencies with Reward Recognition Programs





### Employee Rewards





## Agencies with Succession Plans





### Survey Highlights

- Nice cross-section of responses from 40 different states
- 75% of respondents were age 50+
- Majority have been employed at current agency for 15+ years
- Almost one-third plan to retire within the next 5 years
- 40% have employee recognition programs
- Only 15% have succession plans and details of those plans vary considerably



#### Contact Information

#### **Del Peterson**

Associate Research Fellow
Upper Great Plains Transportation Institute
North Dakota State University
Phone: 701-231-5908

Email: <u>Del.Peterson@ndsu.edu</u>