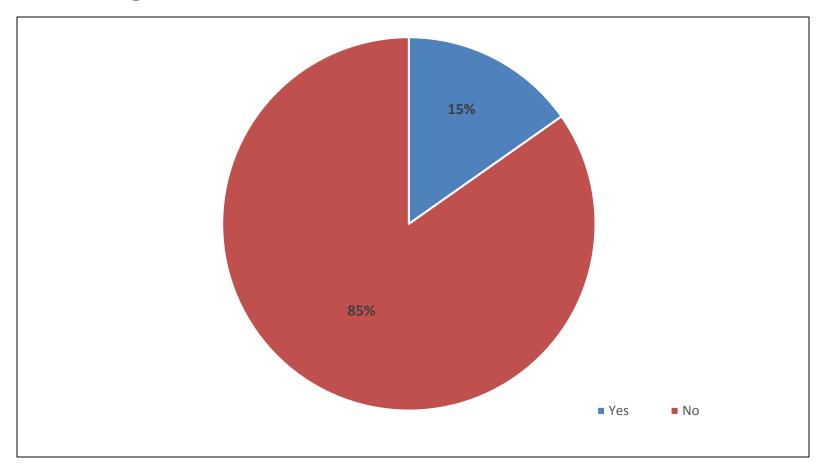

## Agencies with Succession Plans

### Survey Highlights

- Nice cross-section of responses from 40 different states
- 75% of respondents were age 50+
- Majority have been employed at current agency for 15+ years
- Almost one-third plan to retire within the next 5 years
- 40% have employee recognition programs
- Only 15% have succession plans and details of those plans vary considerably