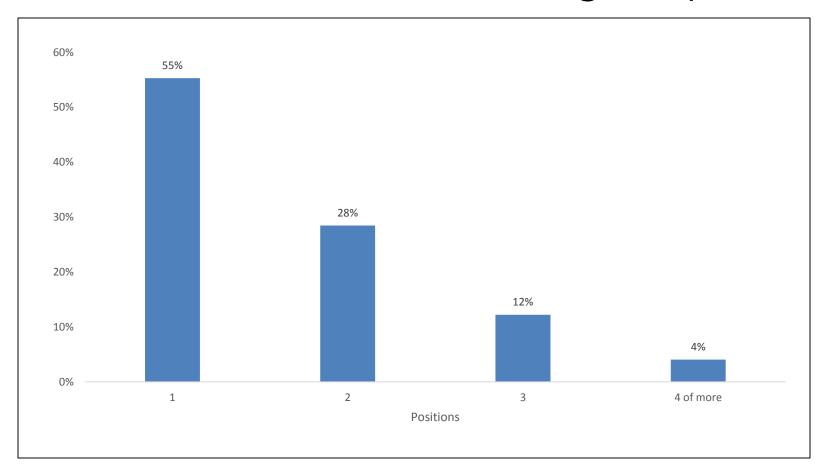

# Workforce Development Survey

Del Peterson
Associate Research Fellow
Small Urban and Rural Transit Center
Upper Great Plains Transportation Institute
North Dakota State University



### Survey Design and Administration

- Online Survey
- Transit Agency Managers and Directors
- 22 Questions
- 137 Surveys from 5311 Email List
- 23 Other Surveys
- 160 Viable Surveys
- No Incentive for Completing Survey



### Survey Respondent Map





## Participant Age





### **Employment Length**





#### Time at Current Position





### Positions Held within Agency





## Years Remaining Until Retirement





## Transit Agency Employees





#### Training Available for Transit Managers





#### Trainings Attended During Last 5 Years





### Trainings Beneficial to Your Job





### Reasons for not Taking Trainings





#### Beneficial Training Necessary for Promotion





#### Agencies with Reward Recognition Programs





### Employee Rewards





## Agencies with Succession Plans





### Survey Highlights

- Nice cross-section of responses from 40 different states
- 75% of respondents were age 50+
- Majority have been employed at current agency for 15+ years
- Almost one-third plan to retire within the next 5 years
- 40% have employee recognition programs
- Only 15% have succession plans and details of those plans vary considerably



#### Conta