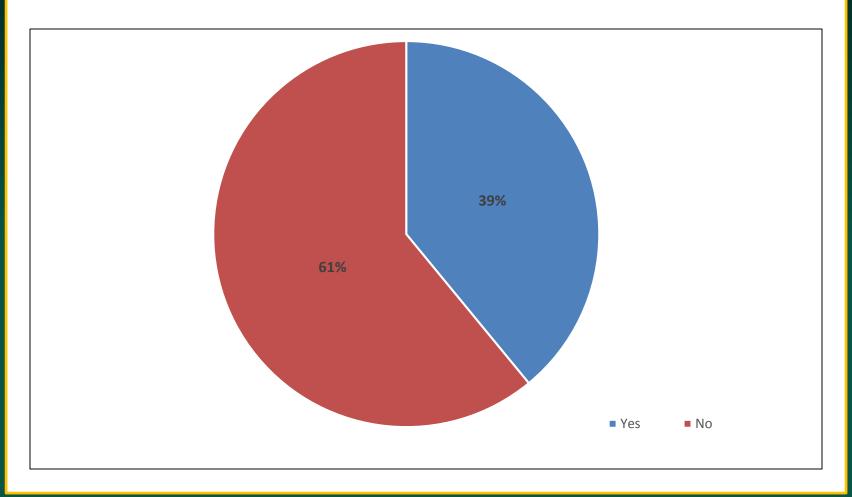

#### Agencies with Reward Recognition Programs

### Survey Highlights

- Nice cross-section of responses from 40 different states
- 75% of respondents were age 50+
- Majority have been employed at current agency for 15+ years
- Almost one-third plan to retire within the next 5 years
- 40% have employee recognition programs
- Only 15% have succession plans and details of those plans vary considerably