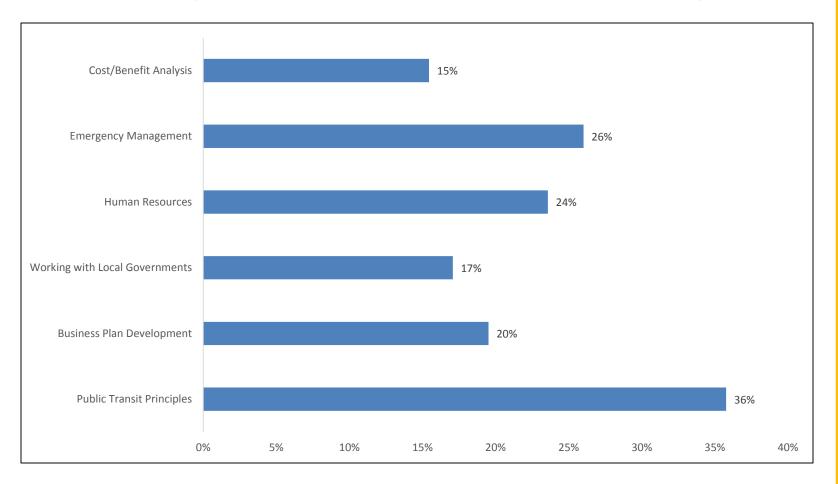

# Workforce Development Survey

Del Peterson
Associate Research Fellow
Small Urban and Rural Transit Center
Upper Great Plains Transportation Institute
North Dakota State University



### Survey Design and Administration

- Online Survey
- Transit Agency Managers and Directors
- 22 Questions
- 137 Surveys from 5311 Email List
- 23 Other Surveys
- 160 Viable Surveys
- No Incentive for Completing Survey



### Survey Respondent Map





## Participant Age





### **Employment Length**





#### Time at Current Position





### Positions Held within Agency





## Years Remaining Until Retirement





## Transit Agency Employees





#### Training Available for Transit Managers





#### Trainings Attended During Last 5 Years





### Trainings Beneficial to Your Job





### Reasons for not Taking Trainings





#### Beneficial Training Necessary for Promotion





#### Agencies with Reward Recognition Programs





### Employee Rewards





## Agencies with Succession Plans





### Survey Highlights

- Nice cross-section of responses from 40 different states
- 75% of respondents were age 50+
- Majority have been employed at current agency for 15+ years
- Almost one-third plan to retire within the next 5 years
- 40% have employee recognition programs
- Only 15% have succession plans and details of those plans vary considerably



#### Contact Information

#### **Del Peterson**

Associate Research Fellow
Upper Great Plains Transportation Institute
North Dakota St