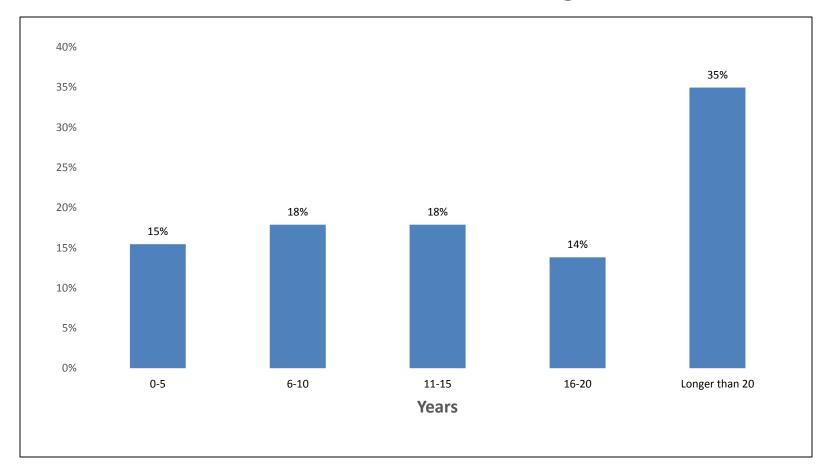

### **Employment Length**

### Survey Highlights

- Nice cross-section of responses from 40 different states
- 75% of respondents were age 50+
- Majority have been employed at current agency for 15+ years
- Almost one-third plan to retire within the next 5 years
- 40% have employee recognition programs
- Only 15% have succession plans and details of those plans vary considerably