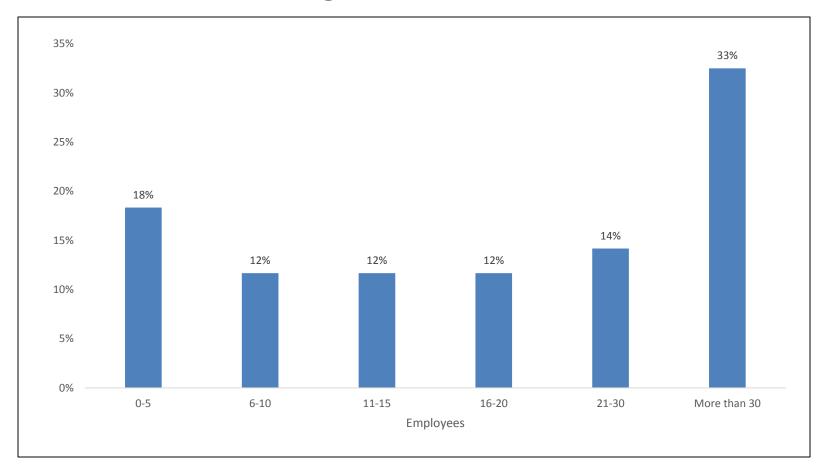

# Workforce Development Survey

Del Peterson
Associate Research Fellow
Small Urban and Rural Transit Center
Upper Great Plains Transportation Institute
North Dakota State University



### Survey Design and Administration

- Online Survey
- Transit Agency Managers and Directors
- 22 Questions
- 137 Surveys from 5311 Email List
- 23 Other Surveys
- 160 Viable Surveys
- No Incentive for Completing Survey



### Survey Respondent Map





## Participant Age





### **Employment Length**





#### Time at Current Position





### Positions Held within Agency





## Years Remaining Until Retirement





## Transit Agency Employees





#### Training Available for Transit Managers





#### Trainings Attended During Last 5 Years





### Trainings Beneficial to Your Job





### Reasons for not Taking Trainings





#### Beneficial Training Necessary for Promotion





#### Agencies with Reward Recognition Programs





### Employee Rewards





## Agencies with Succession Plans





### Survey Highlights

- Nice cross-section of responses from 40 different states
- 75% of respondents were age 50+
- Majority have been employed at current agency for 15+ years
- Almost one-third plan to retire within the next 5 years
- 40% have employee recognition programs
- Only 15% have succession plans and details of those plans vary considerably



#### Contact Information

#### **Del Peterson**

Associate Research Fellow
Upper Gre