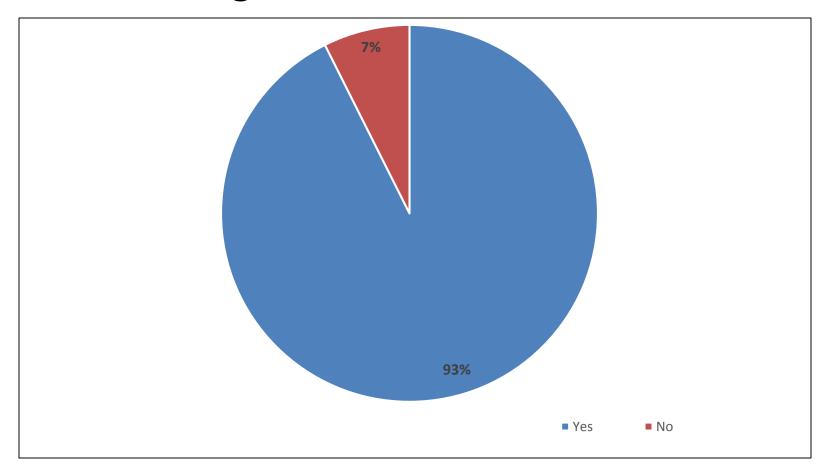

# Workforce Development Survey

Del Peterson
Associate Research Fellow
Small Urban and Rural Transit Center
Upper Great Plains Transportation Institute
North Dakota State University



### Survey Design and Administration

- Online Survey
- Transit Agency Managers and Directors
- 22 Questions
- 137 Surveys from 5311 Email List
- 23 Other Surveys
- 160 Viable Surveys
- No Incentive for Completing Survey



### Survey Respondent Map





## Participant Age





### **Employment Length**





#### Time at Current Position





### Positions Held within Agency





## Years Remaining Until Retirement





## Transit Agency Employees





#### Training Available for Transit Managers





#### Trainings Attended During Last 5 Years





### Trainings Beneficial to Your Job





### Reasons for not Taking Trainings





#### Beneficial Training Necessary for Promotion





#### Agencies with Reward Recognition Programs





### Employee Rewards





## Agencies with Succession Plans





### Survey Highlights

- Nice cross-section of responses from 40 different states
- 75% of respondents were age 50+
- Majority have been employed at current agency for 15+ years
- Almost one-third plan to retire within the next 5 years
- 40% have employee recognition programs
- Only 15% have succession plans and details of those plans vary considerably



#### Contact Information

#### **Del Peterson**

Associate Research Fellow
Upper Great Plains Transportation Institute
North Dakota State University
Phone: 701-231-5908

Email: <u>Del.Peterson@ndsu.edu</u>